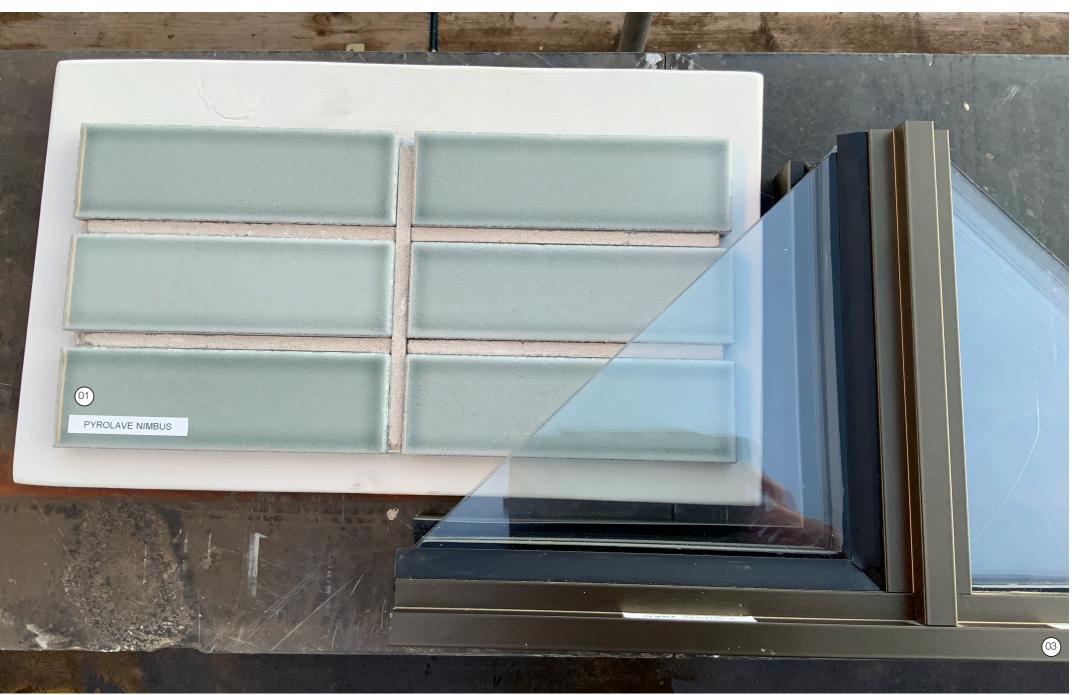

### **Residential Main Entrance** Sample Photographs From Site

The adjacent photographs are intended to show the proposed glazed bricks in relation to their adjacent materials. This is for clarity only as the new bricks and windows have been previously approved.

#### (01) Light green glazed brick Pyrolave, Nimbus

(02) Pale grey concrete brick Edenhall, Castleton white. Consent received 26.11.20

(03) PPC bronze metal frames to windows and doors Consent received 26.11.20

(01) Light green glazed brick Pyrolave, Nimbus

(02) Pale grey concrete brick Edenhall, Castleton white. Consent received 26.11.20

(03) PPC bronze metal frames to windows and doors Consent received 26.11.20