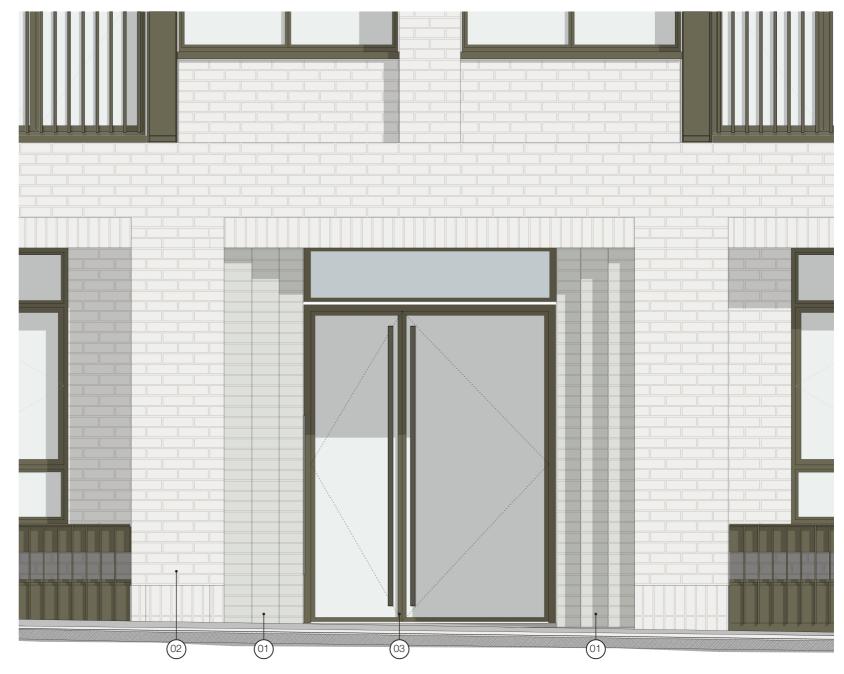

## **Residential Main Entrance**

Bay Elevation

### Bay Elevation, Residential main Entrance

#### (01) Light green glazed brick Pyrolave, Nimbus

(02) Pale grey concrete brick Edenhall, Castleton white. Consent received 26.11.20

(03) PPC bronze metal frames to windows and doors Consent received 26.11.20

(01) Light green glazed brick Pyrolave, Nimbus

(02) Pale grey concrete brick Edenhall, Castleton white. Consent received 26.11.20

(03) PPC bronze metal frames to windows and doors Consent received 26.11.20