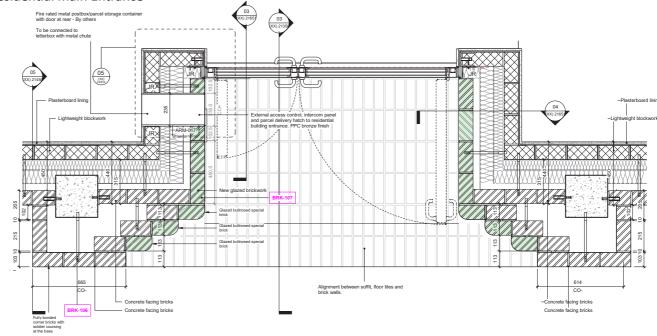

nt COVID pandemic and the associated limitations on travel this document has been prepared to satisfy planning condition 04 remotely.

The samples photographed in this report have been prepared on site by the contractor and will be retained should a physical review be required by LBC.



Selection of samples on site

### **Residential Main Entrance**

Ground Floor Plan



**Proposed Ground Floor Plan** 

## **Residential Main Entrance**

Bay Elevation



#### (01) Light green glazed brick Pyrolave, Nimbus

(02) Pale grey concrete brick Edenhall, Castleton white. Consent received 26.11.20

(03) PPC bronze metal frames to windows and doors Consent received 26.11.20

### Location key



TOTTENHAM ST

### Bay Elevation, Residential main Entrance



#### Plan Detail, Residential main Entrance



### **Residential Main Entrance** Sample Photographs From Site

The adjacent photographs are intended to show the proposed glazed bricks in relation to their adjacent materials. This is for clarity only as the new bricks and windows have been previously approved.

(01) Light green glazed brick Pyrolave, Nimbus

(02) Pale grey concrete brick Edenhall, Castleton white. Consent received 26.11.20

(03) PPC bronze metal frames to windows and doors Consent received 26.11.20



### Location key