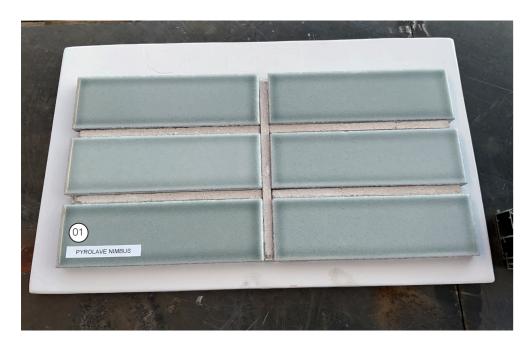

#### (01) Light green glazed brick Pyrolave, Nimbus

(02) Pale grey concrete brick Edenhall, Castleton white. Consent received 26.11.20

(03) PPC bronze metal frames to windows and doors Consent received 26.11.20