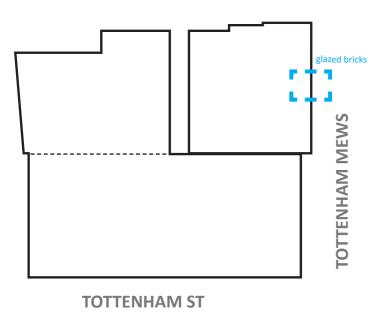

### Location key

TOTTENHAM ST

### Bay Elevation, Residential main Entrance

#### Plan Detail, Residential main Entrance