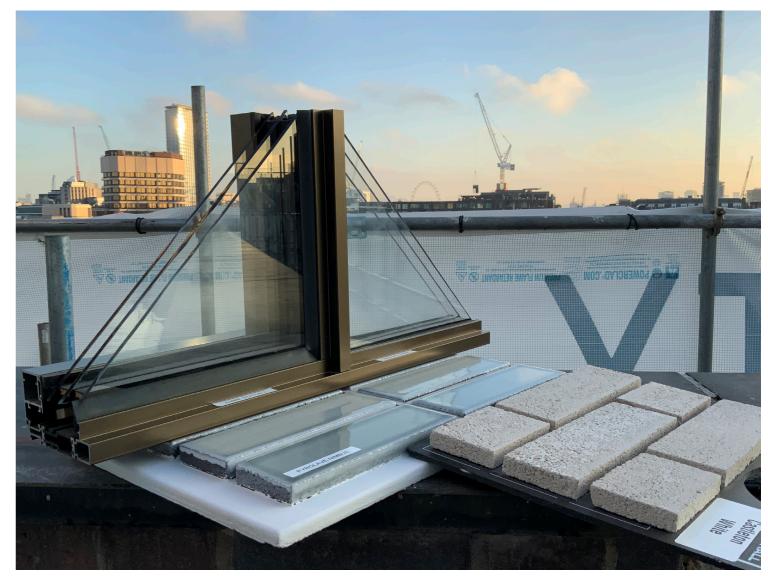

### **Residential Main Entrance** Sample Photographs From Site

The adjacent photographs are intended to show the proposed glazed bricks in relation to their adjacent materials. This is for clarity only as the new bricks and windows have been previously approved.

(01) Light green glazed brick Pyrolave, Nimbus

(02) Pale grey concrete brick Edenhall, Castleton white. Consent received 26.11.20

(03) PPC bronze metal frames to windows and doors Consent received 26.11.20