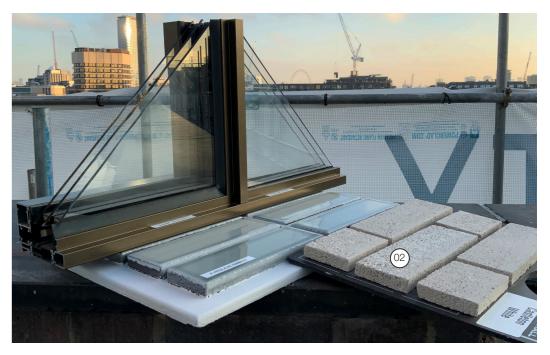

#### (01) Light green glazed brick Pyrolave, Nimbus

(02) Pale grey concrete brick Edenhall, Castleton white. Consent received 26.11.20

(03) PPC bronze metal frames to windows and doors Consent received 26.11.20

### **Residential Main Entrance** Sample Photographs From Site

The adjacent photographs are intended to show the proposed glazed bricks in relation to their adjacent materials. This is for clarity only as the new bricks and windows have been previously approved.

(01) Light green glazed brick Pyrolave, Nimbus

(02) Pale grey concrete brick Edenhall, Castleton white. Consent received 26.11.20

(03) PPC bronze metal frames to windows and doors Consent received 26.11.20