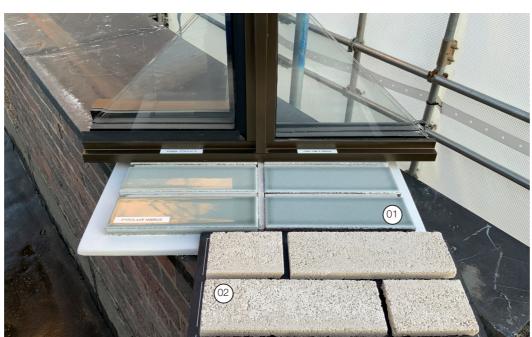

#### (01) Light green glazed brick Pyrolave, Nimbus

(02) Pale grey concrete brick Edenhall, Castleton white. Consent received 26.11.20

(03) PPC bronze metal frames to windows and doors Consent received 26.11.20

### **Residential Main Entrance** Sample Photographs From Site

The adjacent photographs are intended to show the proposed glazed bricks in relation to their adjacent materials. This is for clarity only as the new bricks and windows have been previously approved.

(01) Light green glazed brick Pyrolave, Nimbus

(02) Pale grey concrete brick Edenhall, Castleton white. Consent received 26.11.20

(03) PPC bronze metal frames to windows and doors Consent received 26.11.20