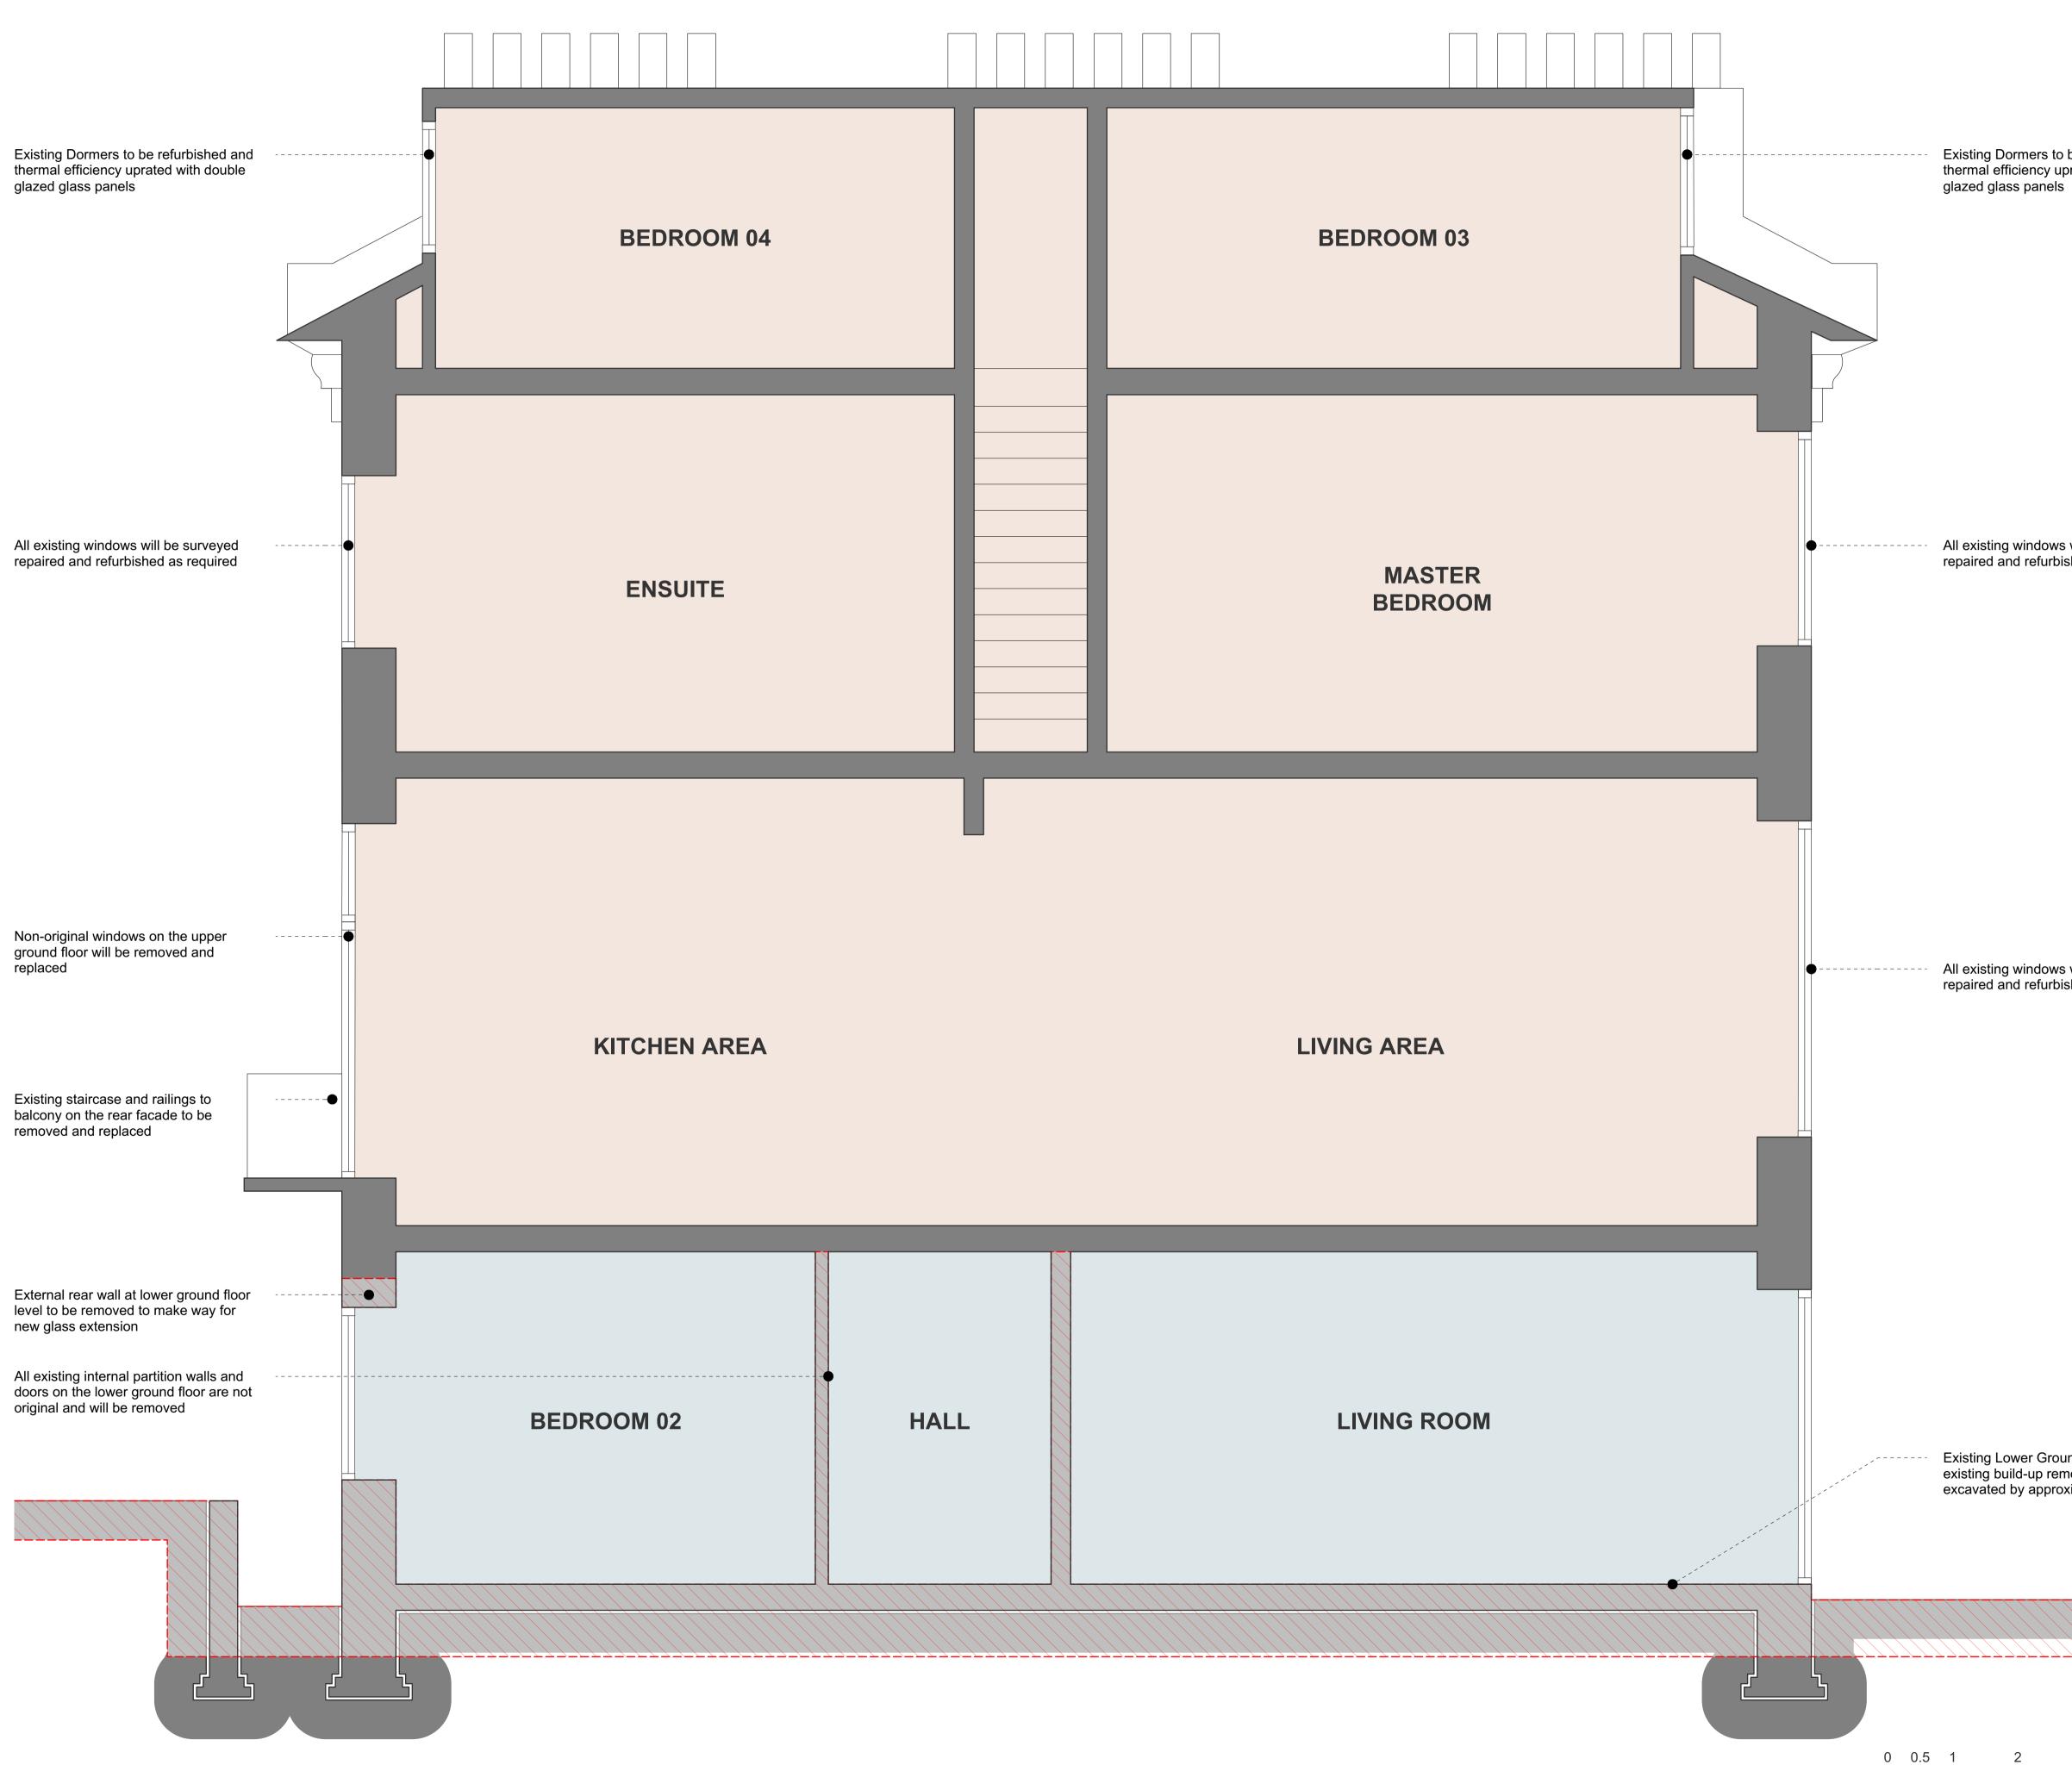

Existing Dormers to be refurbished and thermal efficiency uprated with double

rev note

(drawn date by/checked by)

All existing windows will be surveyed repaired and refurbished as required

All existing windows will be surveyed repaired and refurbished as required

Existing Lower Ground Floor to have existing build-up removed and floor excavated by approximately 250mm

HUGHCULLUM 16 Eton Villas ARCHITECTS LTD AS EXISTING loomsbury Design General Arrangment 1 b Judd Street Section AA London WC1H9QT t 02073837647 1:50@A11:100@A3 0 0.5 1 2 3 4 5 f 02073877645 May 2020 mail@hughcullum.com EV016 - E250 (\_)