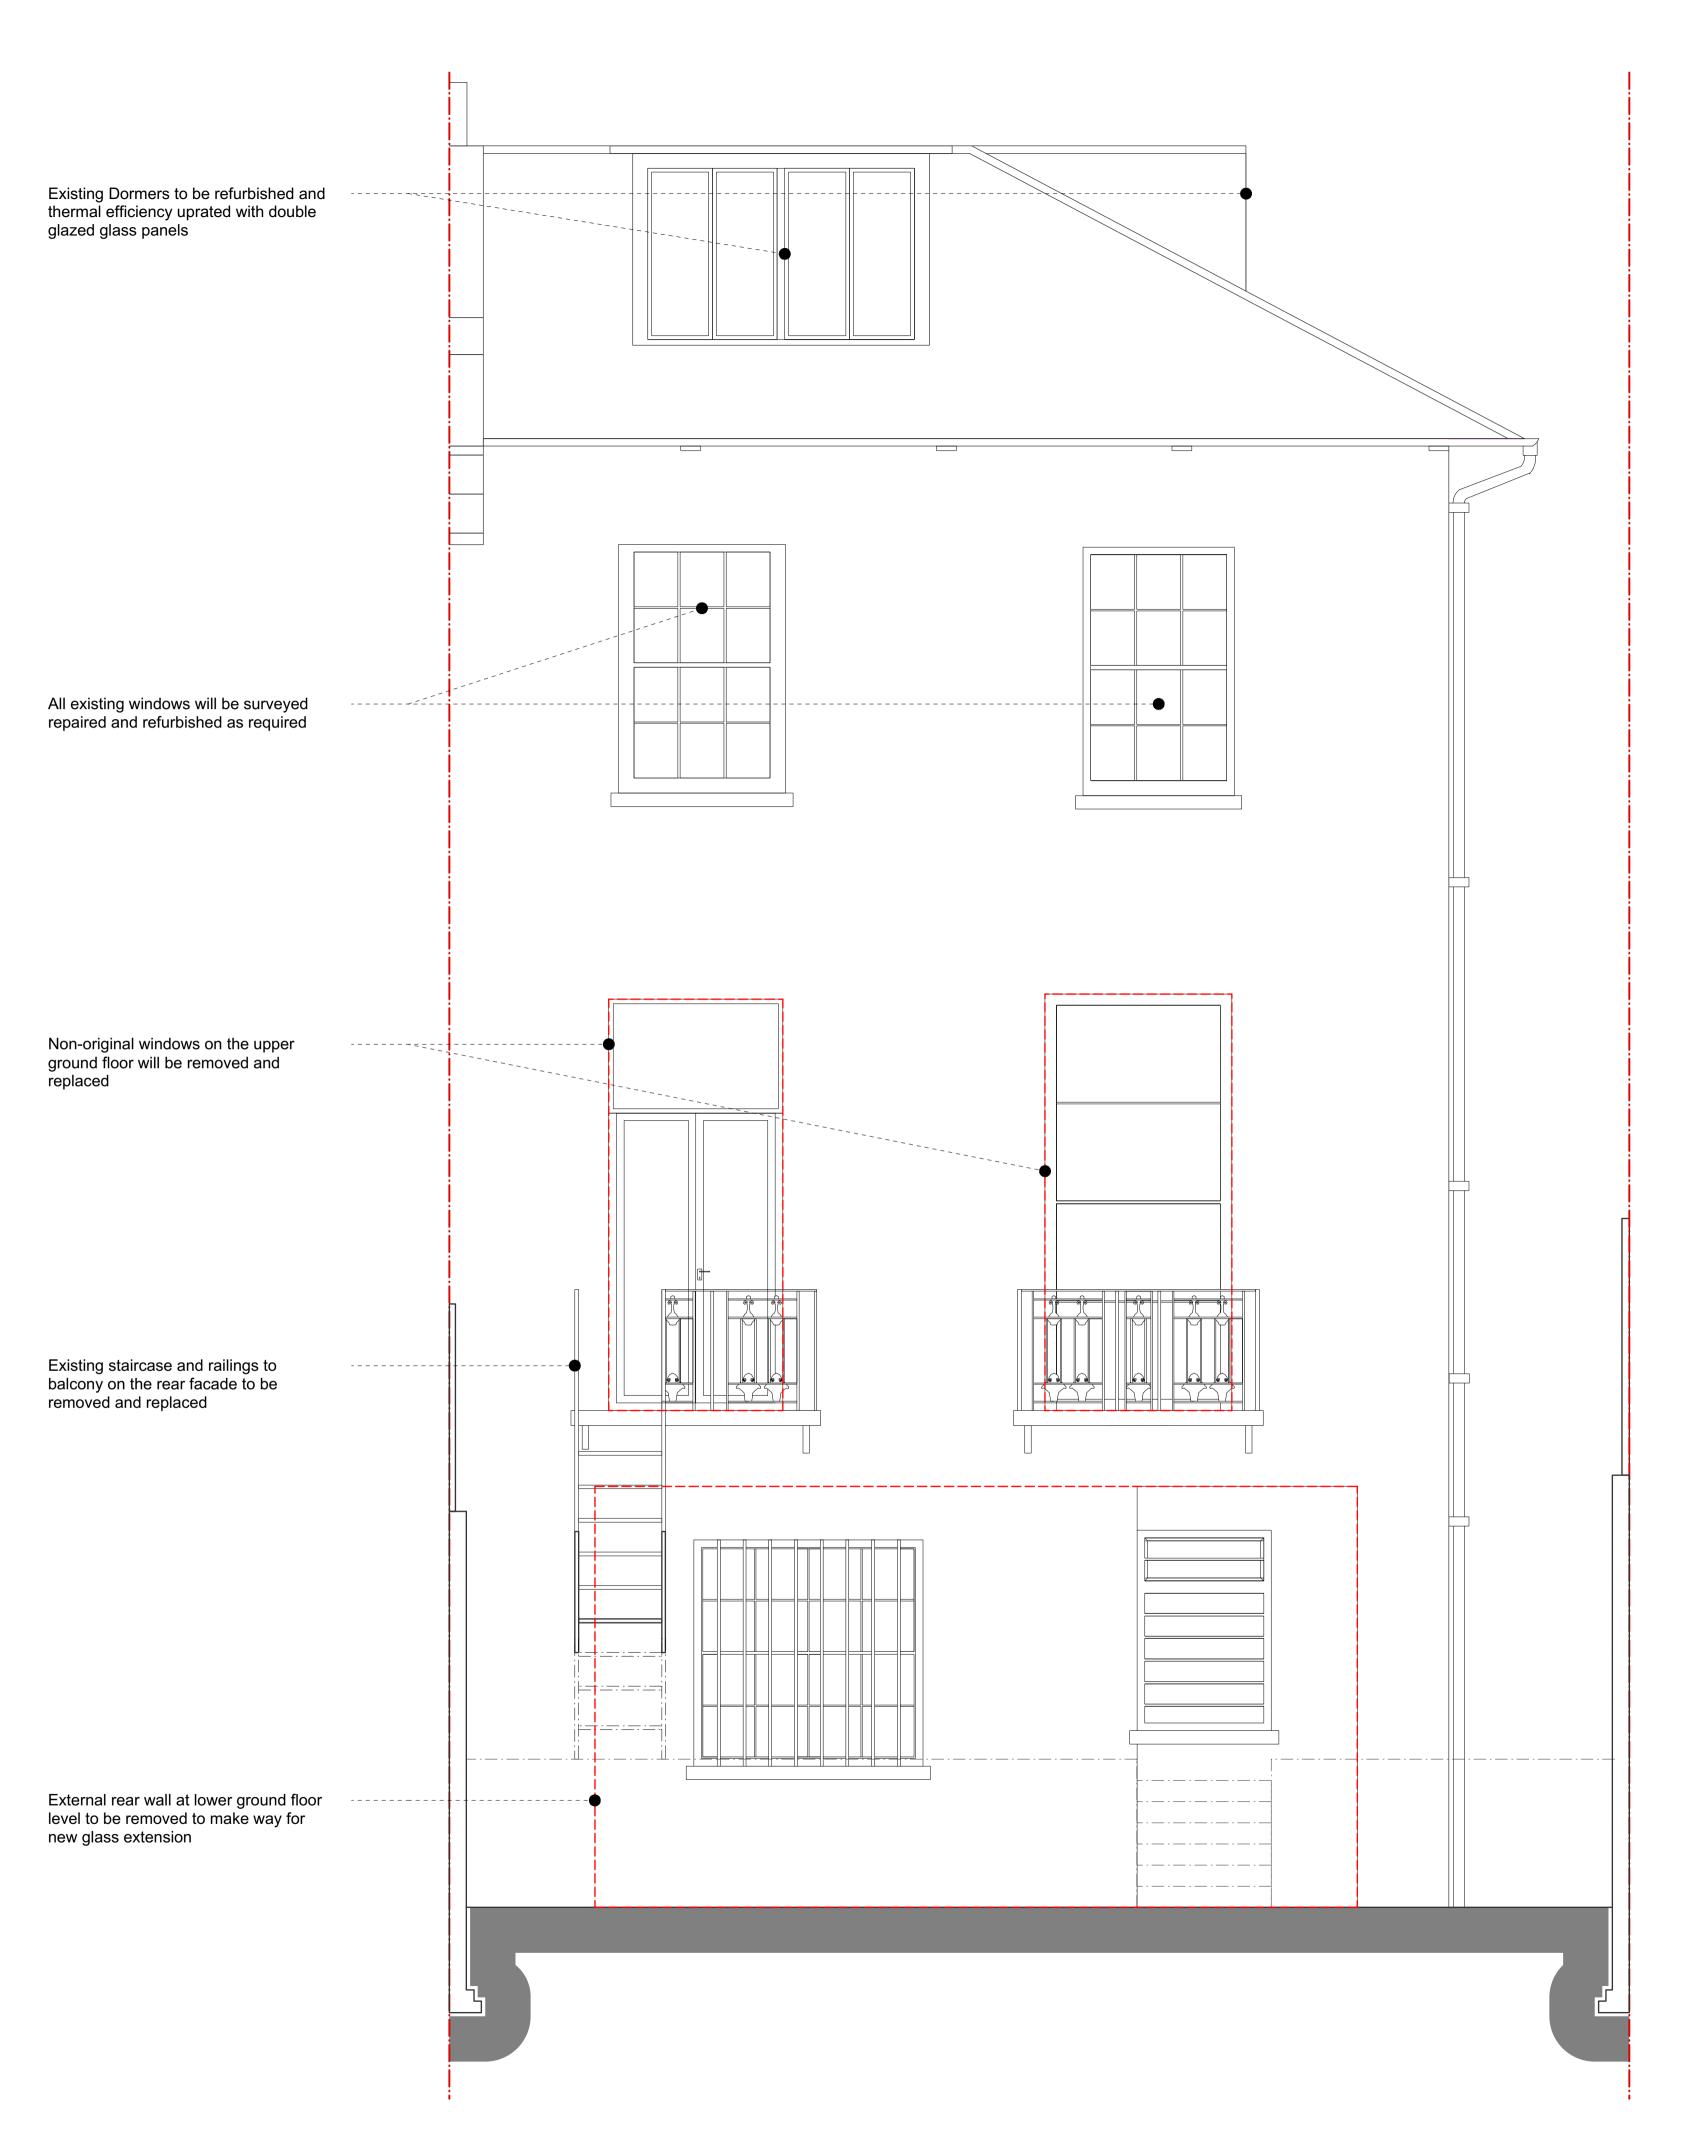

**General Notes** 

- All dimensions to be verified on site

To be read in conjunction with all relevant documents
In the event of discrepancy notify the Architect immediately
All steel structural elements to be finished with intumescent coating.
30 minutes fire resistance. For all structural elements and connection see SE drawings.

- This document is copyright of Hugh Cullum Architects Ltd

Issue Status
- SK Sketch
- D Design

- P Permissions - T Tender - E Existing Condition - C Contract

by/checked by)

HUGHCULLUM 16 Eton Villas ARCHITECTS LTD AS EXISTING Bloomsbury Design General Arrangment 61b Judd Street Rear Elevation London WC1H 9QT t 020 7383 7647 1:25 @A1 1:50 @A3 0 0.5 1 2 3 4 5 f 020 7387 7645 May 2020 mail@hughcullum.com EV016 - E200 (\_)