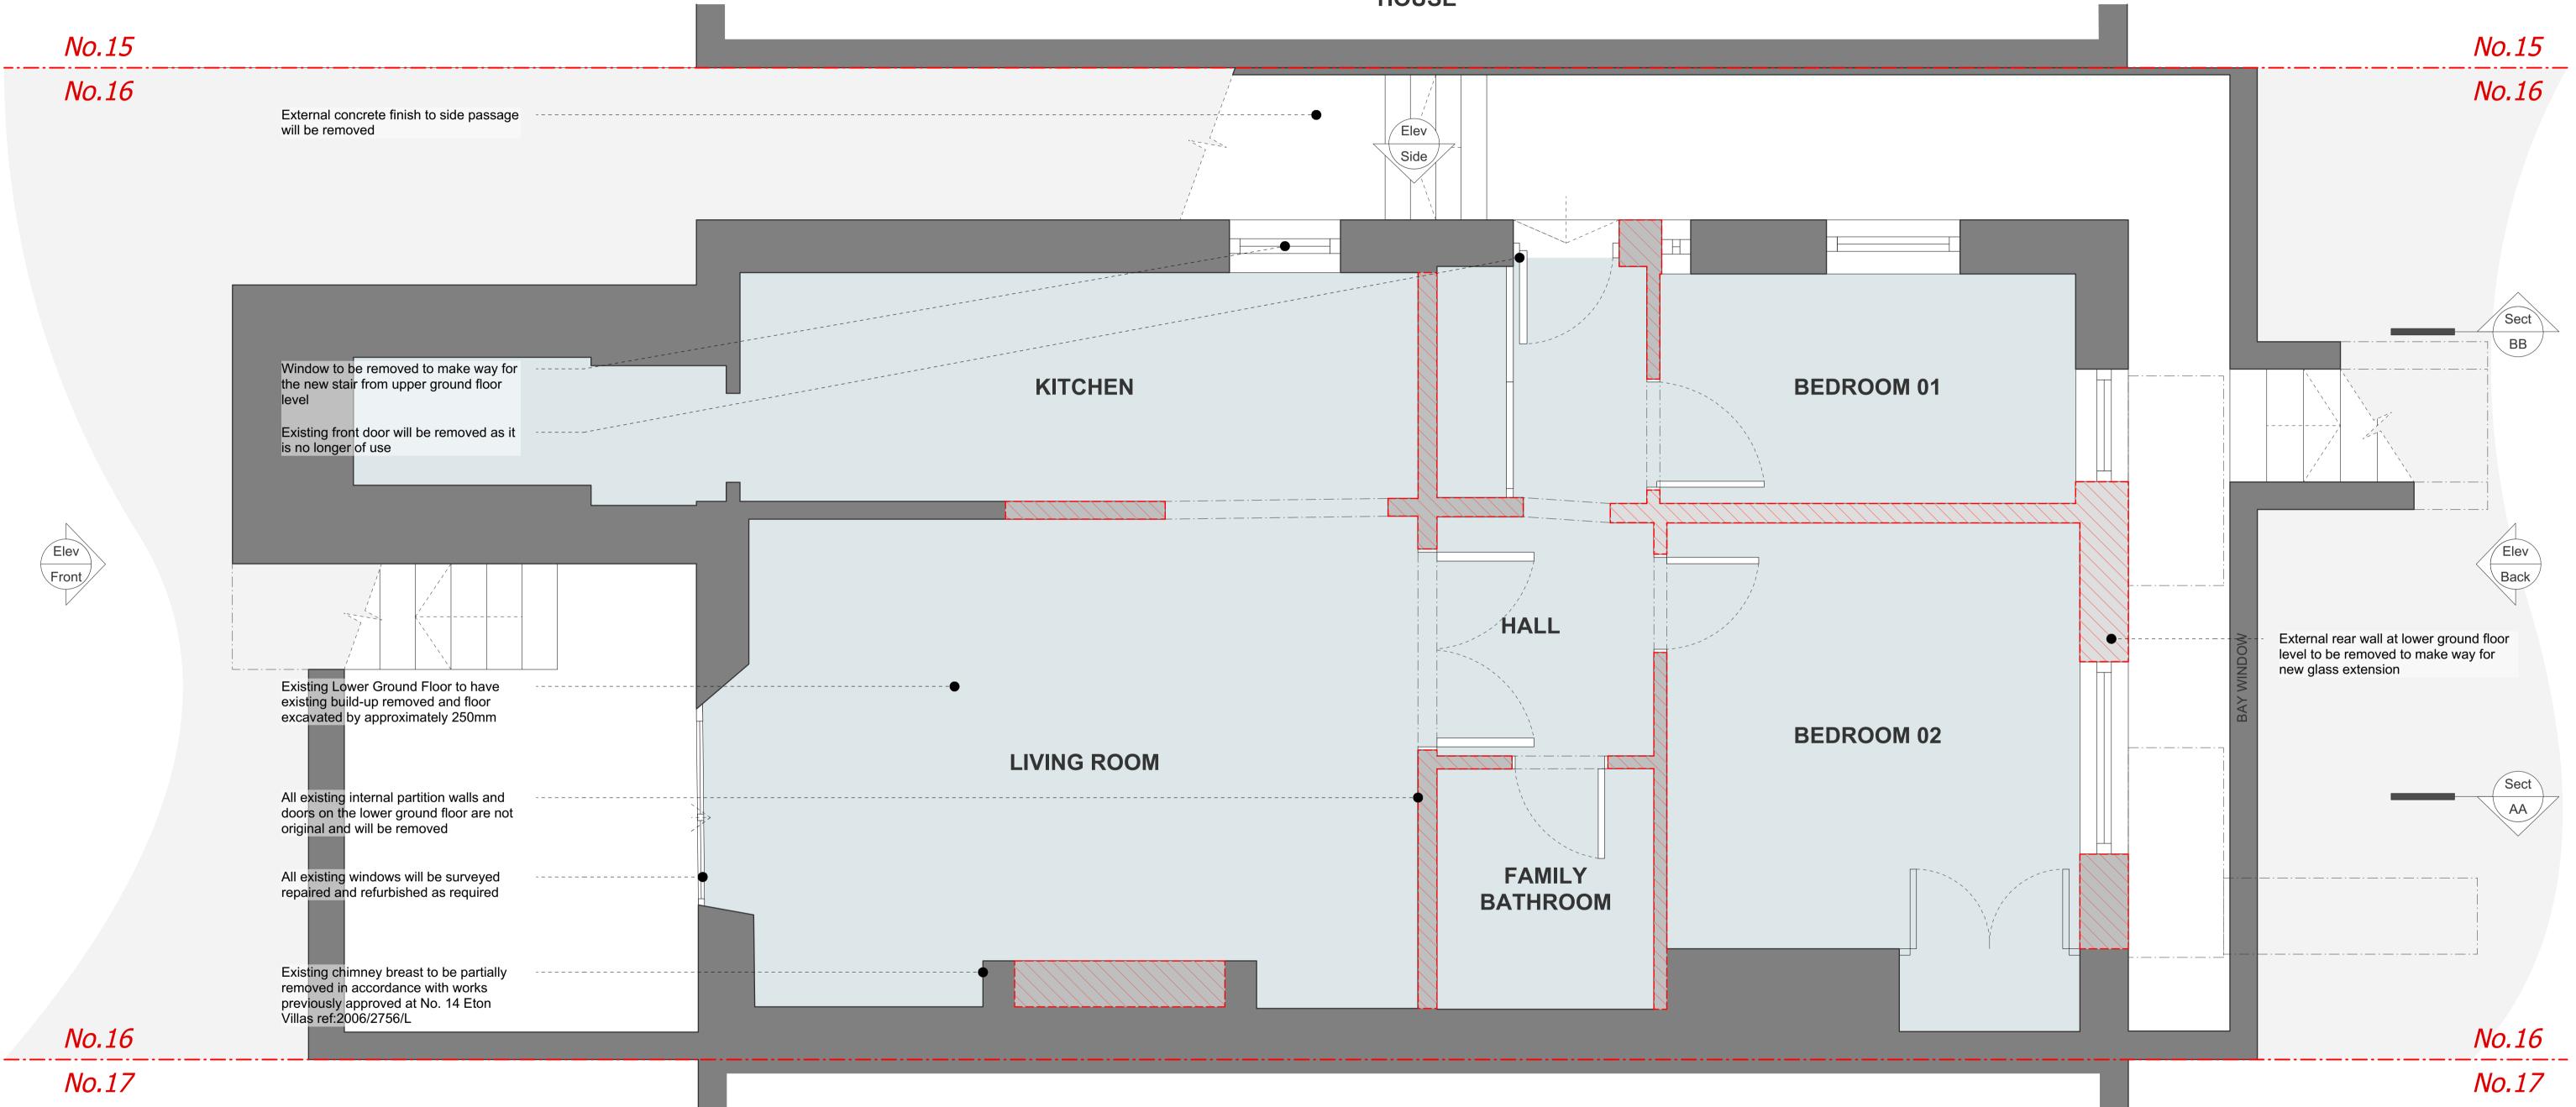

## NEIGHBOURING HOUSE

NEIGHBOURING HOUSE

**General Notes** - All dimensions to be verified on site

- To be read in conjunction with all relevant documents
- In the event of discrepancy notify the Architect immediately
  All steel structural elements to be finished with intumescent coating. 30 minutes fire resistance. For all structural elements and connection see SE drawings.

- This document is copyright of Hugh Cullum Architects Ltd

rev note

HUGHCULLUM 16 Eton Villas ARCHITECTS LTD AS EXISTING Bloomsbury Design General Arrangment 61b Judd Street Lower Ground Floor Plan London WC1H9QT t 02073837647 1:25@A11:50@A3 0 0.5 1 2 3 4 5 f 02073877645 May 2020