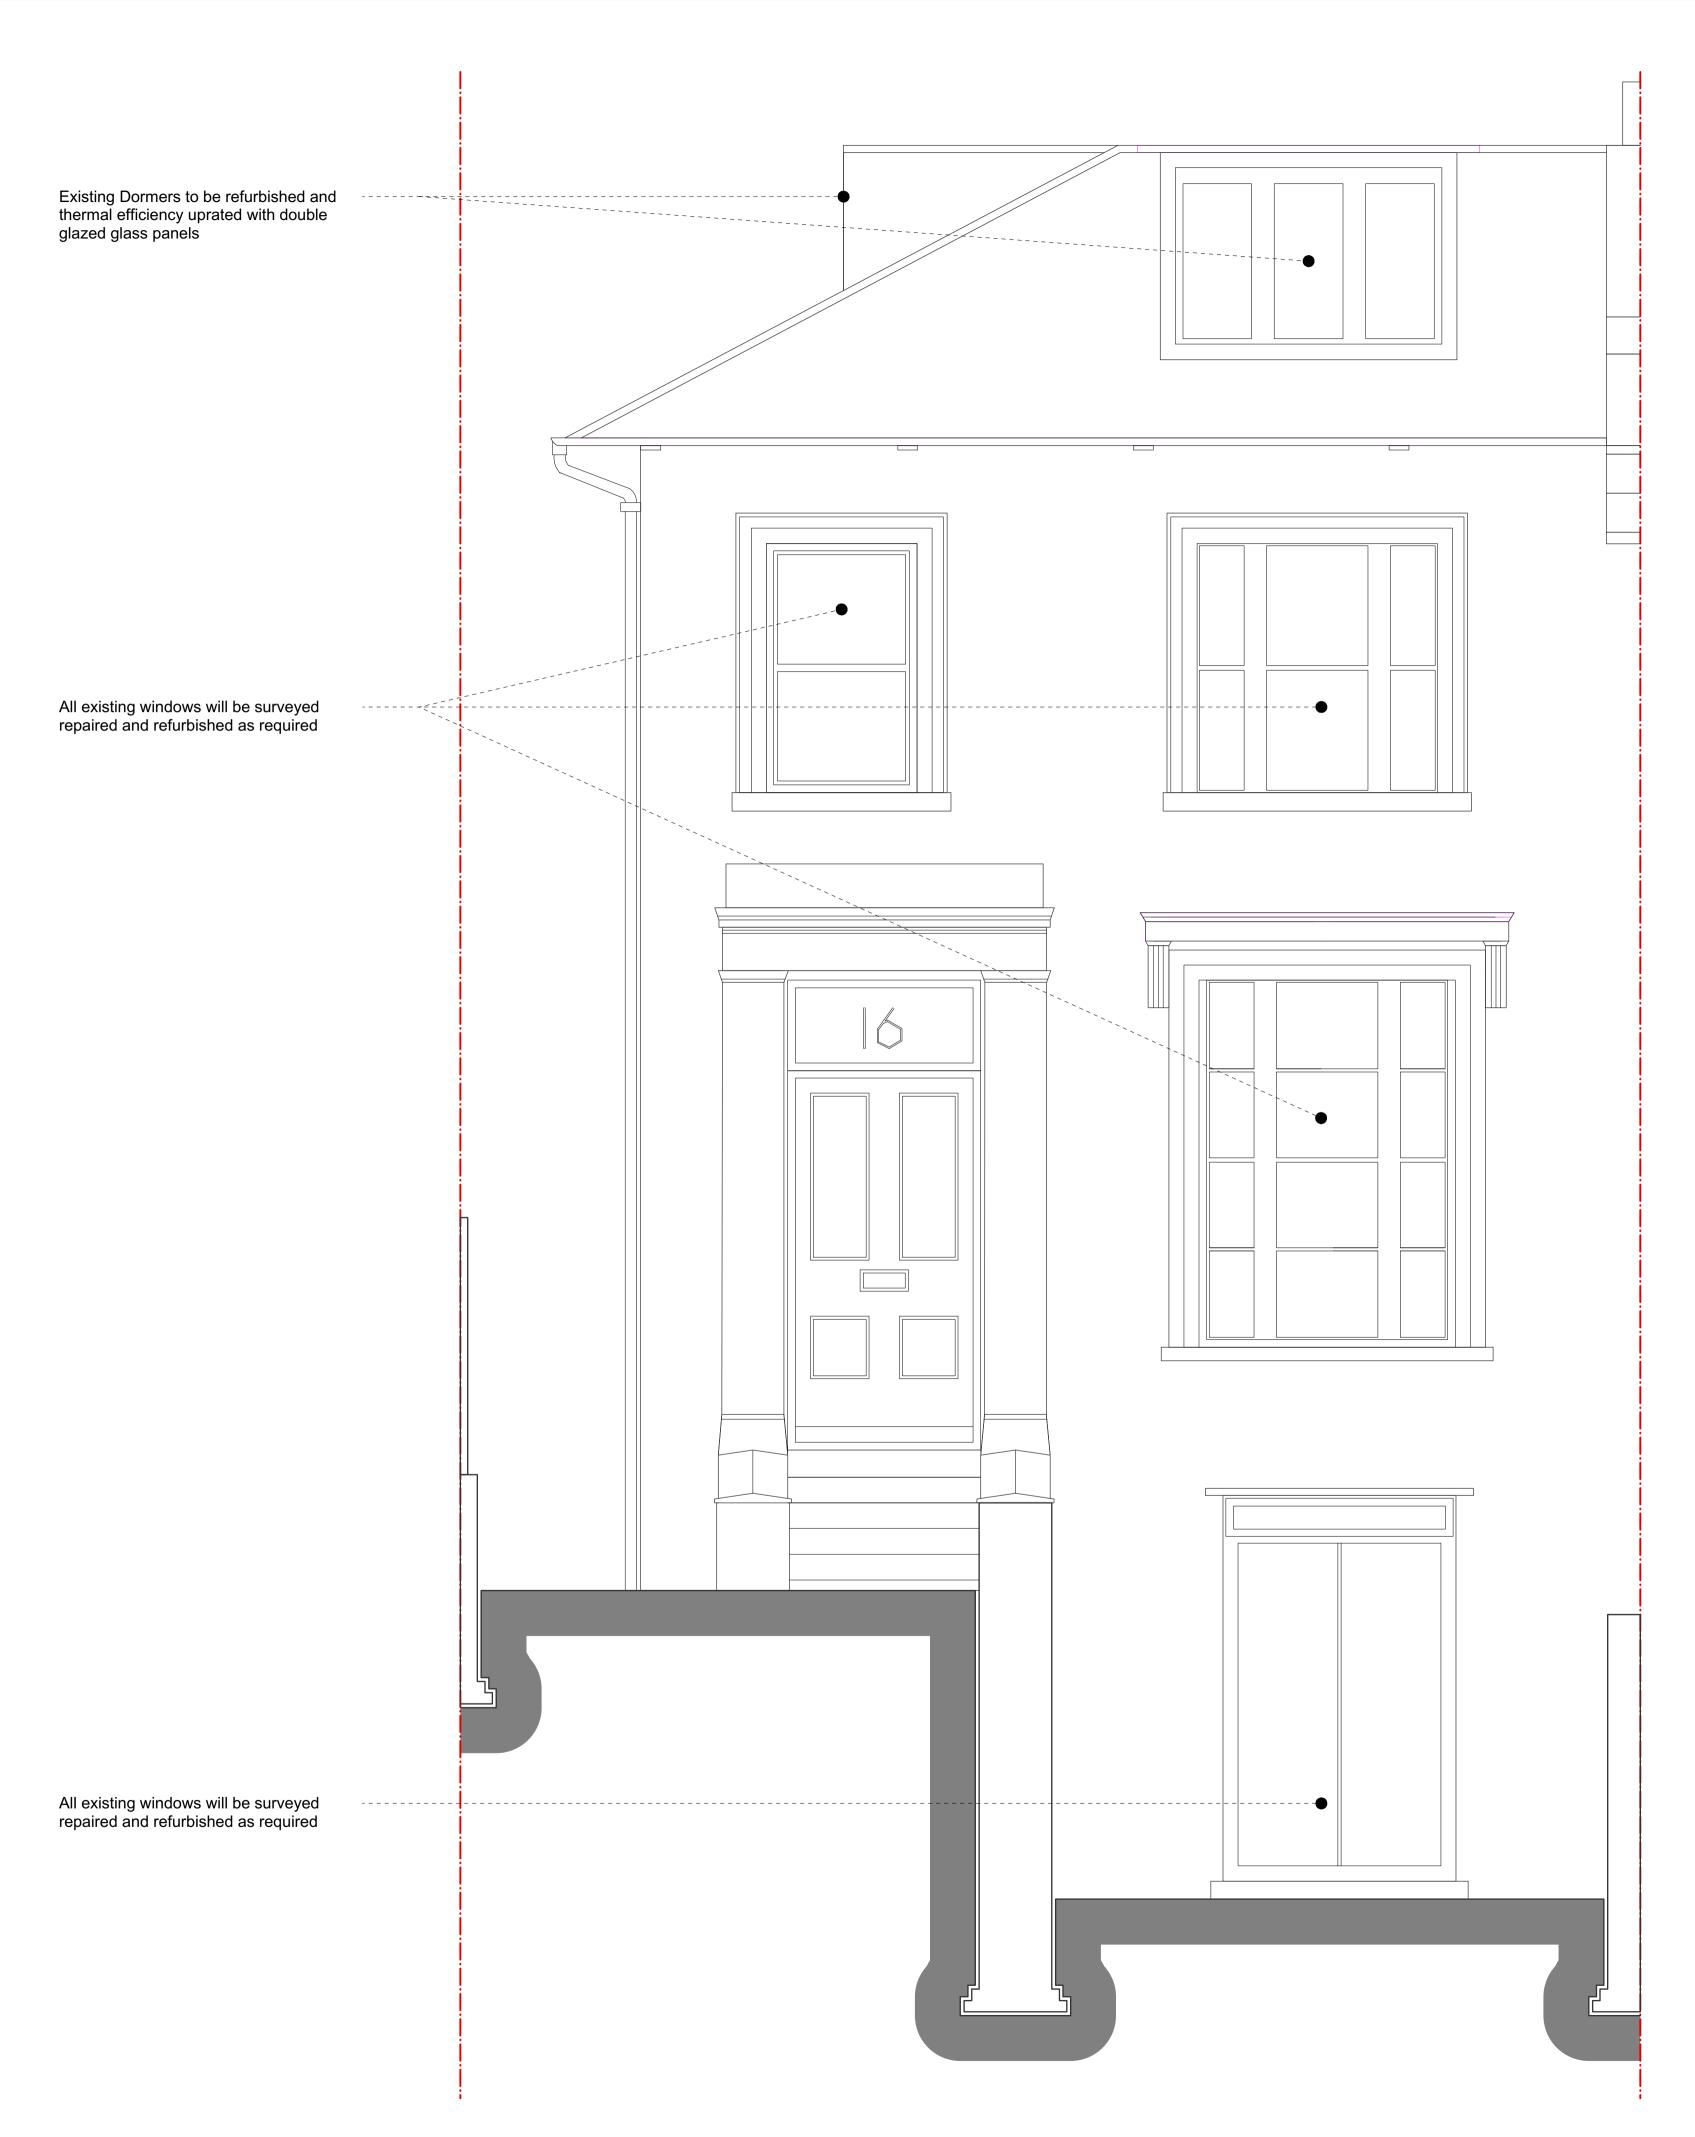

**General Notes** 

- All dimensions to be verified on site

To be read in conjunction with all relevant documents
In the event of discrepancy notify the Architect immediately
All steel structural elements to be finished with intumescent coating.
30 minutes fire resistance. For all structural elements and connection

see SE drawings.

- This document is copyright of Hugh Cullum Architects Ltd

Issue Status
- SK Sketch
- D Design

- P Permissions - T Tender - E Existing Condition - C Contract

(drawn by/checked by)

HUGHCULLUM 16 Eton Villas ARCHITECTS LTD AS EXISTING Bloomsbury Design General Arrangment
6 1 b Judd Street Front Elevation London WC1H 9QT
t 020 7383 7647 1:25 @A1 1:50 @A3
0 0.5 1 2 3 4 5 f 020 7387 7645 May 2020
mail@hughcullum.com EV016 - E200 (\_)