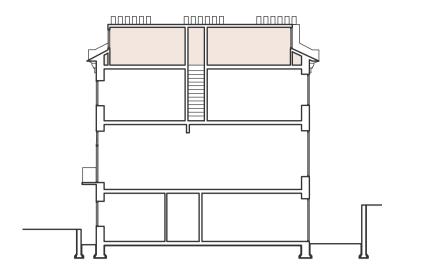

**General Notes** 

- All dimensions to be verified on site

To be read in conjunction with all relevant documents
In the event of discrepancy notify the Architect immediately
All steel structural elements to be finished with intumescent coating.
30 minutes fire resistance. For all structural elements and connection

see SE drawings.

- This document is copyright of Hugh Cullum Architects Ltd

Issue Status
- SK Sketch
- D Design

- P Permissions - E Existing Condition - C Contract

HUGHCULLUM 16 Eton Villas ARCHITECTS LTD AS EXISTING Bloomsbury Design General Arrangment
61b Judd Street
Loft Plan