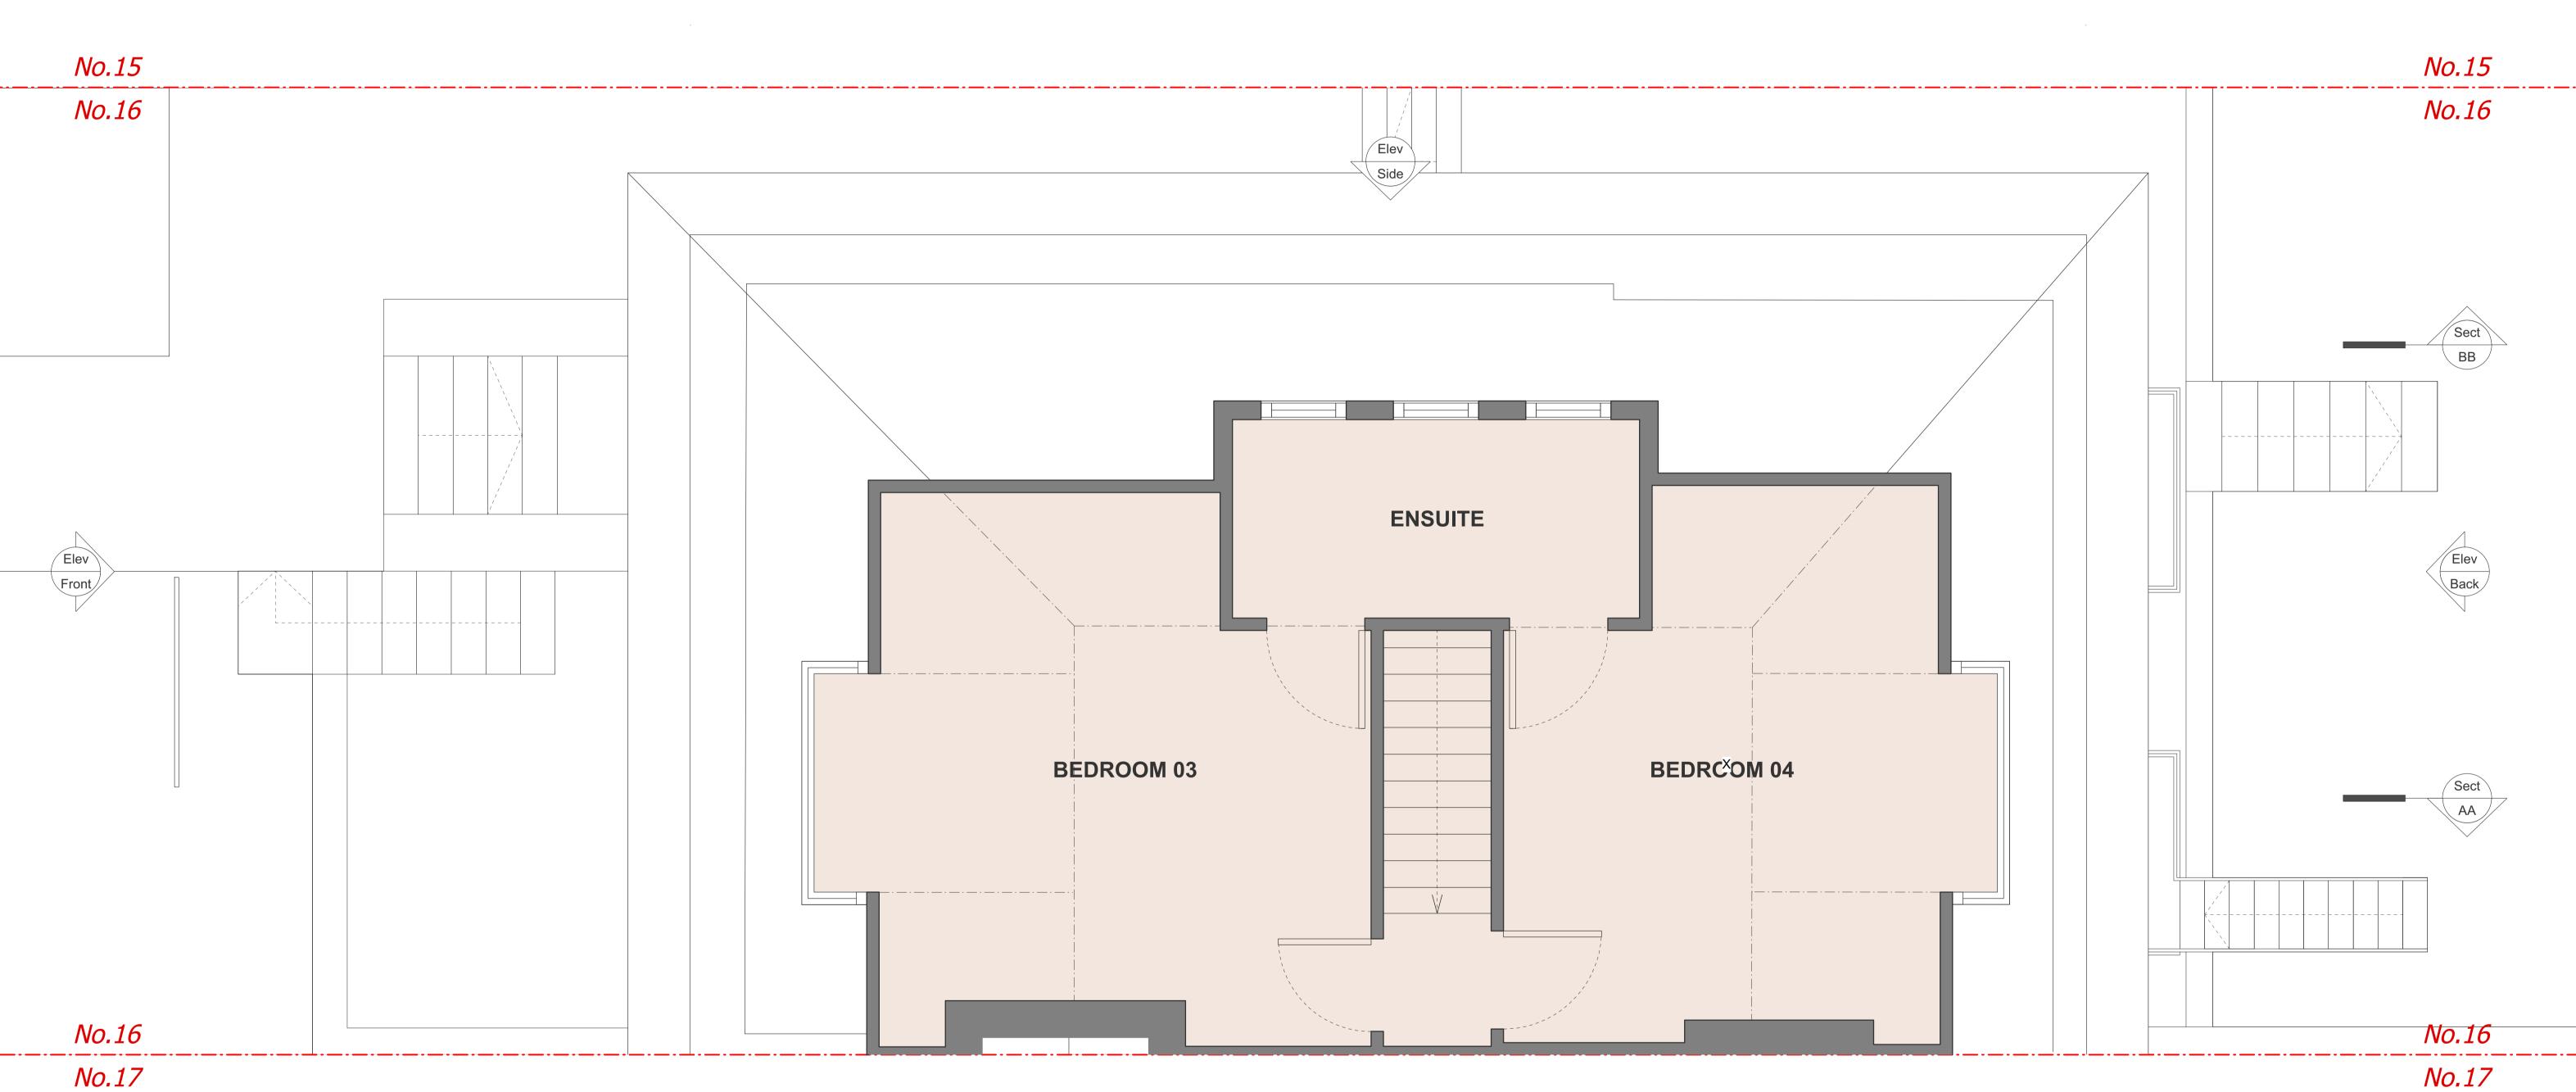

**General Notes** 

- All dimensions to be verified on site

To be read in conjunction with all relevant documents
In the event of discrepancy notify the Architect immediately
All steel structural elements to be finished with intumescent coating.
30 minutes fire resistance. For all structural elements and connection

see SE drawings.

- This document is copyright of Hugh Cullum Architects Ltd

Issue Status
- SK Sketch
- D Design

- P Permissions - E Existing Condition - C Contract



HUGHCULLUM 16 Eton Villas ARCHITECTS LTD AS EXISTING Bloomsbury Design General Arrangment
61b Judd Street
Loft Plan

t 02073837647 1:25@A11:50@A3
May 2020

mail@hughcullum.com EV016 - E103 (\_)