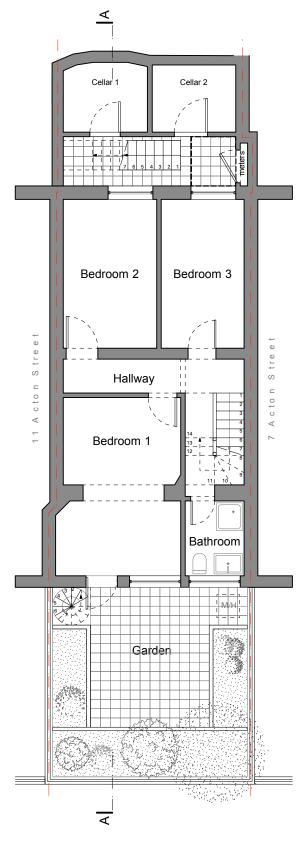

Lower Ground Floor Plan

Ground Floor Plan

All dimensions to be checked on site and any discrepancy to be reported to the Architect prior to construction.

This drawing to be read in conjunction with all other drawings including those of other consultants.