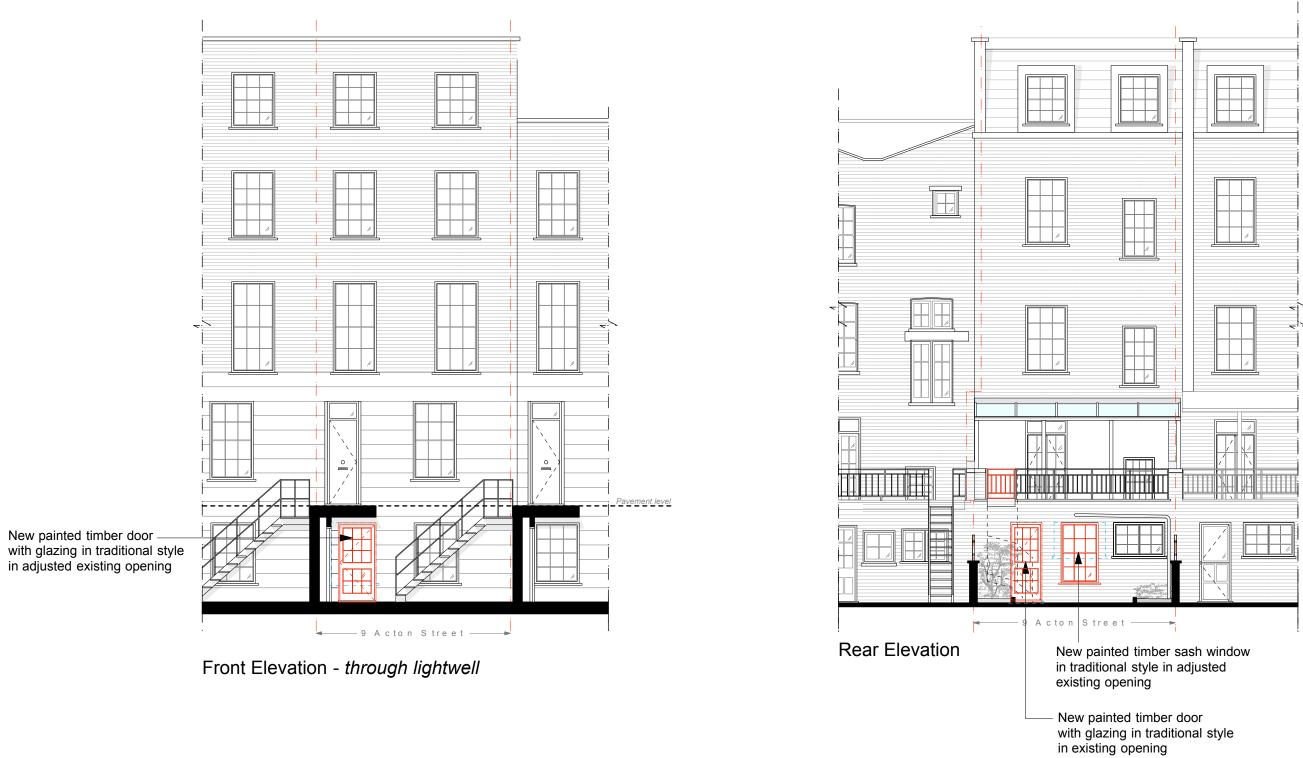

| 1000                             | 2000                                                                                        | 5000