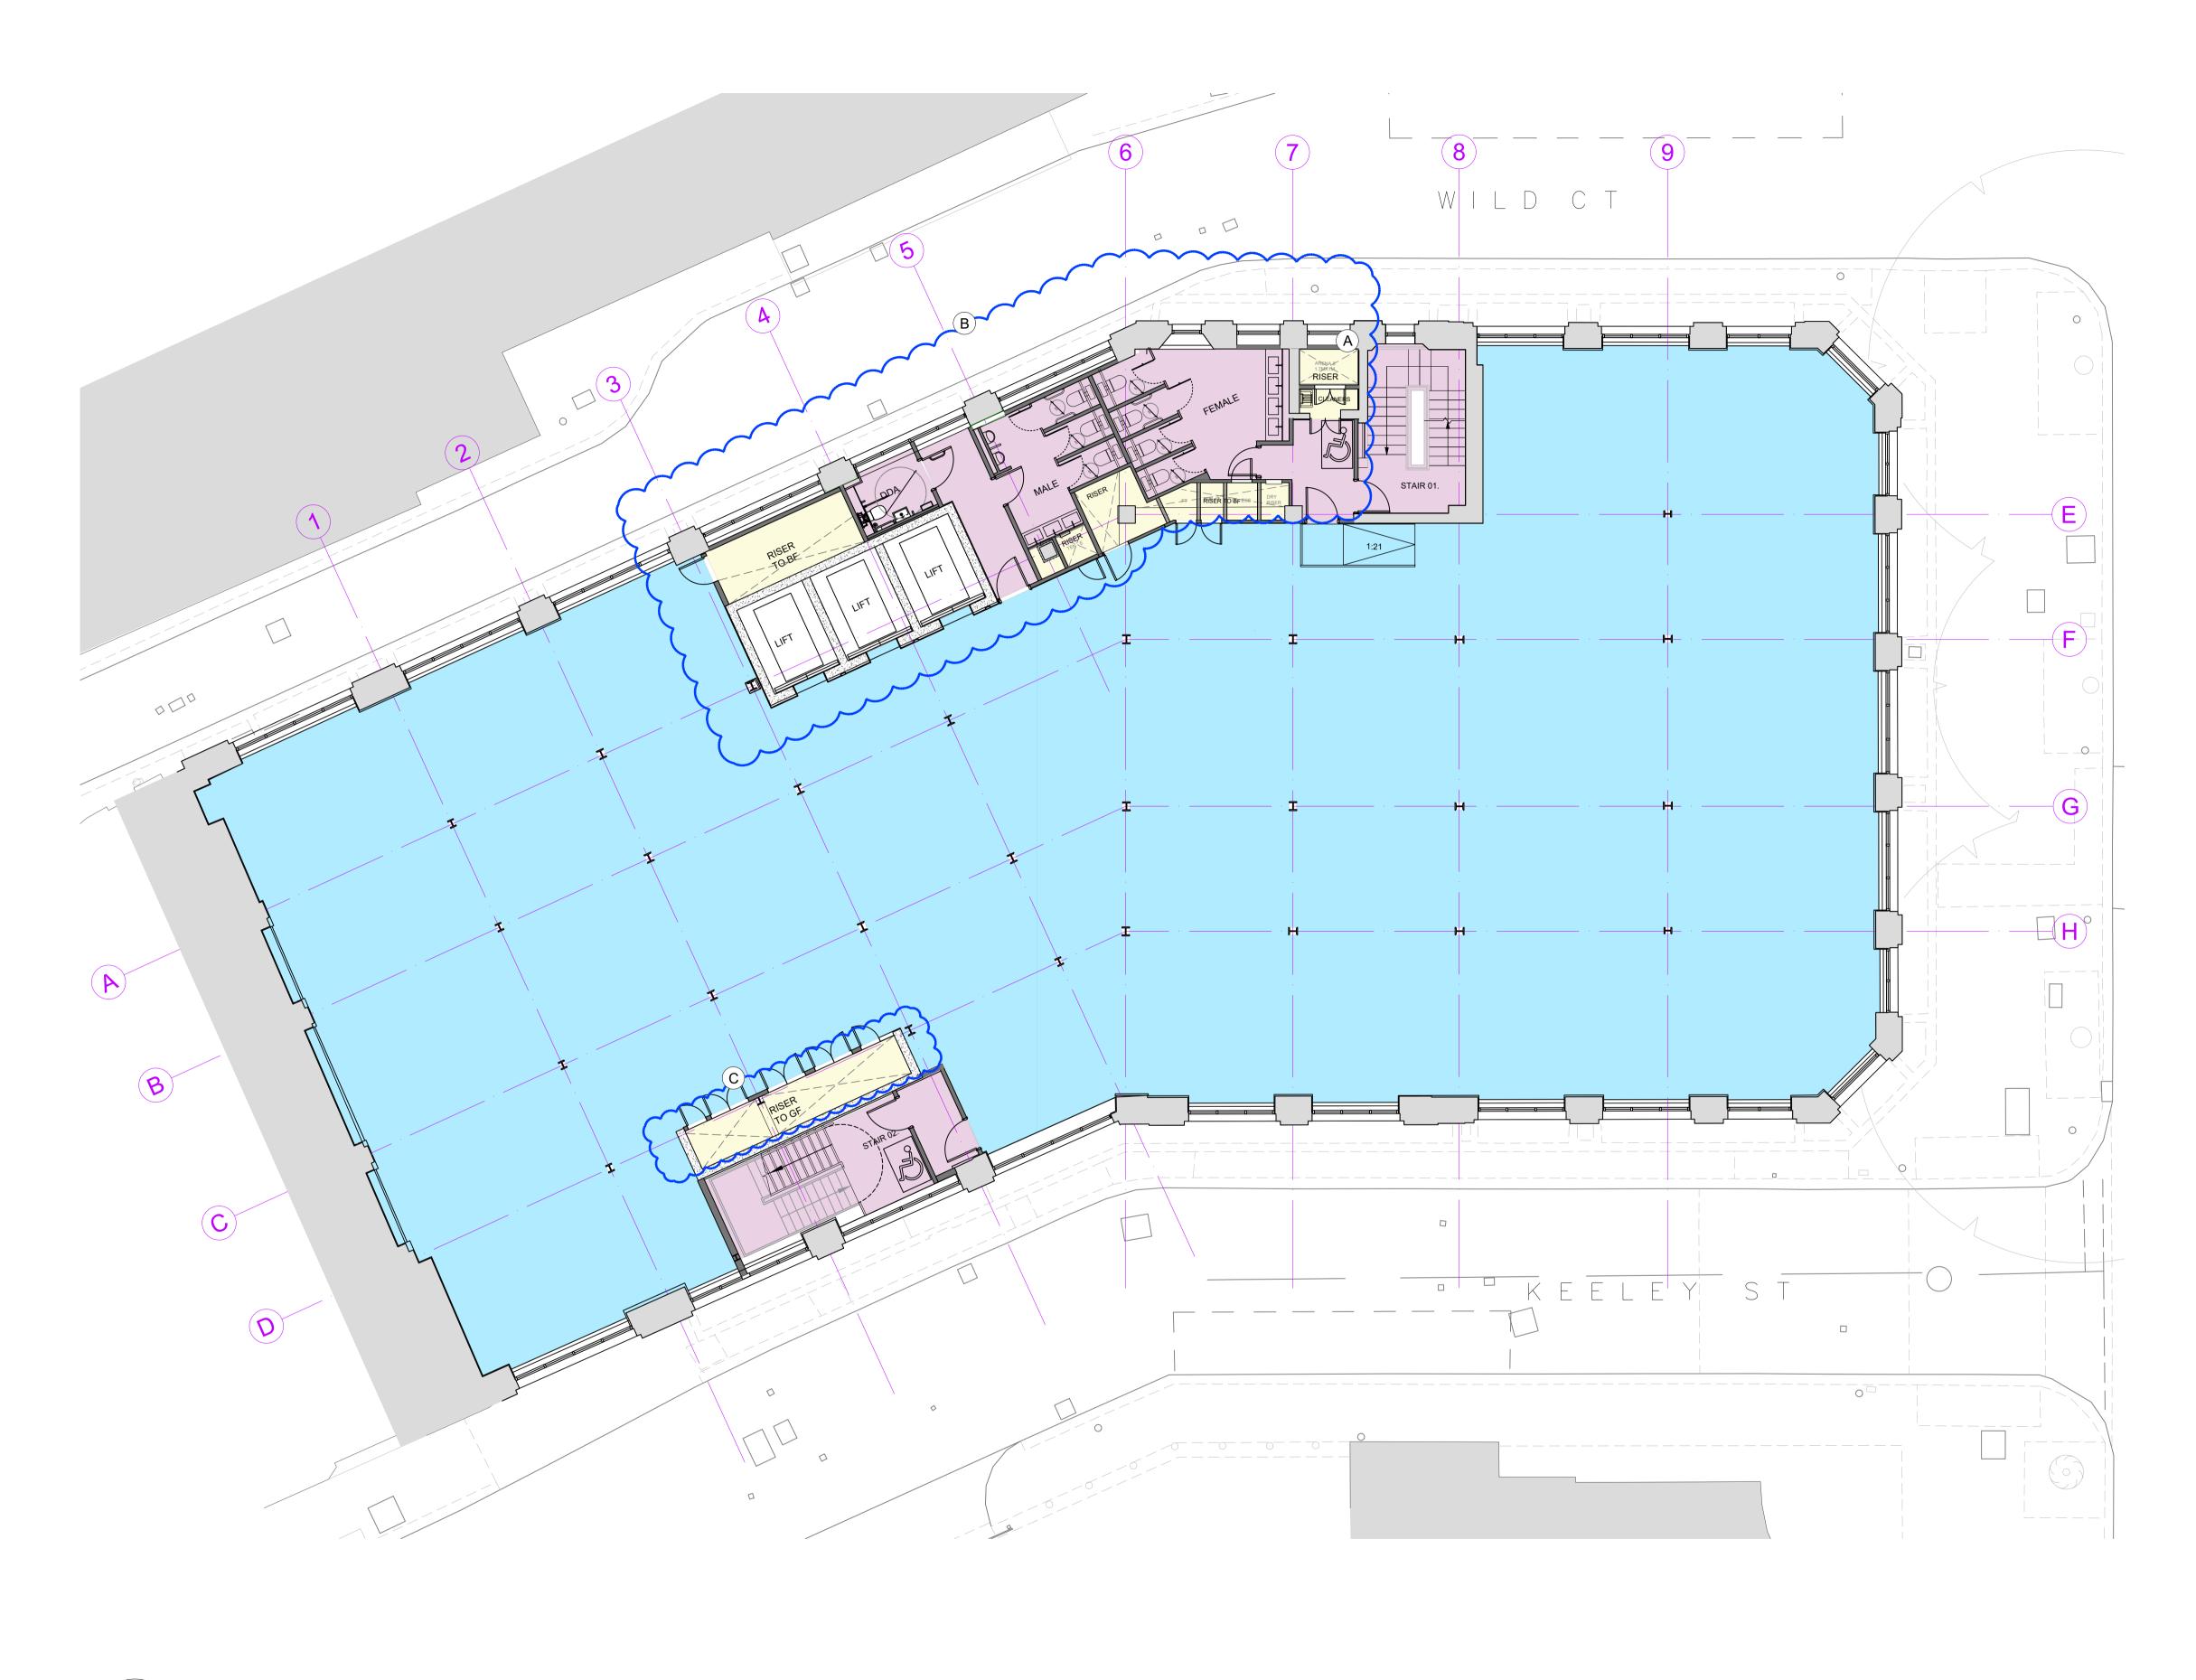

## **BARR GAZETAS**

Indicates proposed changes to approved planning application 2019/6088/P and approved LBC 2019/6270/L

## Description of changes

- A. F/F Lift omitted. Riser and cleaner's in place from second floor to roof.B. Revised primary core layout. Lifts shift approx 300mm to GL/5. WC layout
- amended to suit. Ref drg 20.301
- C. Movement of structural core wall and riser position. Note No impact on historic fabric, or extent of slab demolition.

## Drawings to be read alongside Bidwells Heritage Statement for further detail and justifications of the changes affecting Historic fabric.