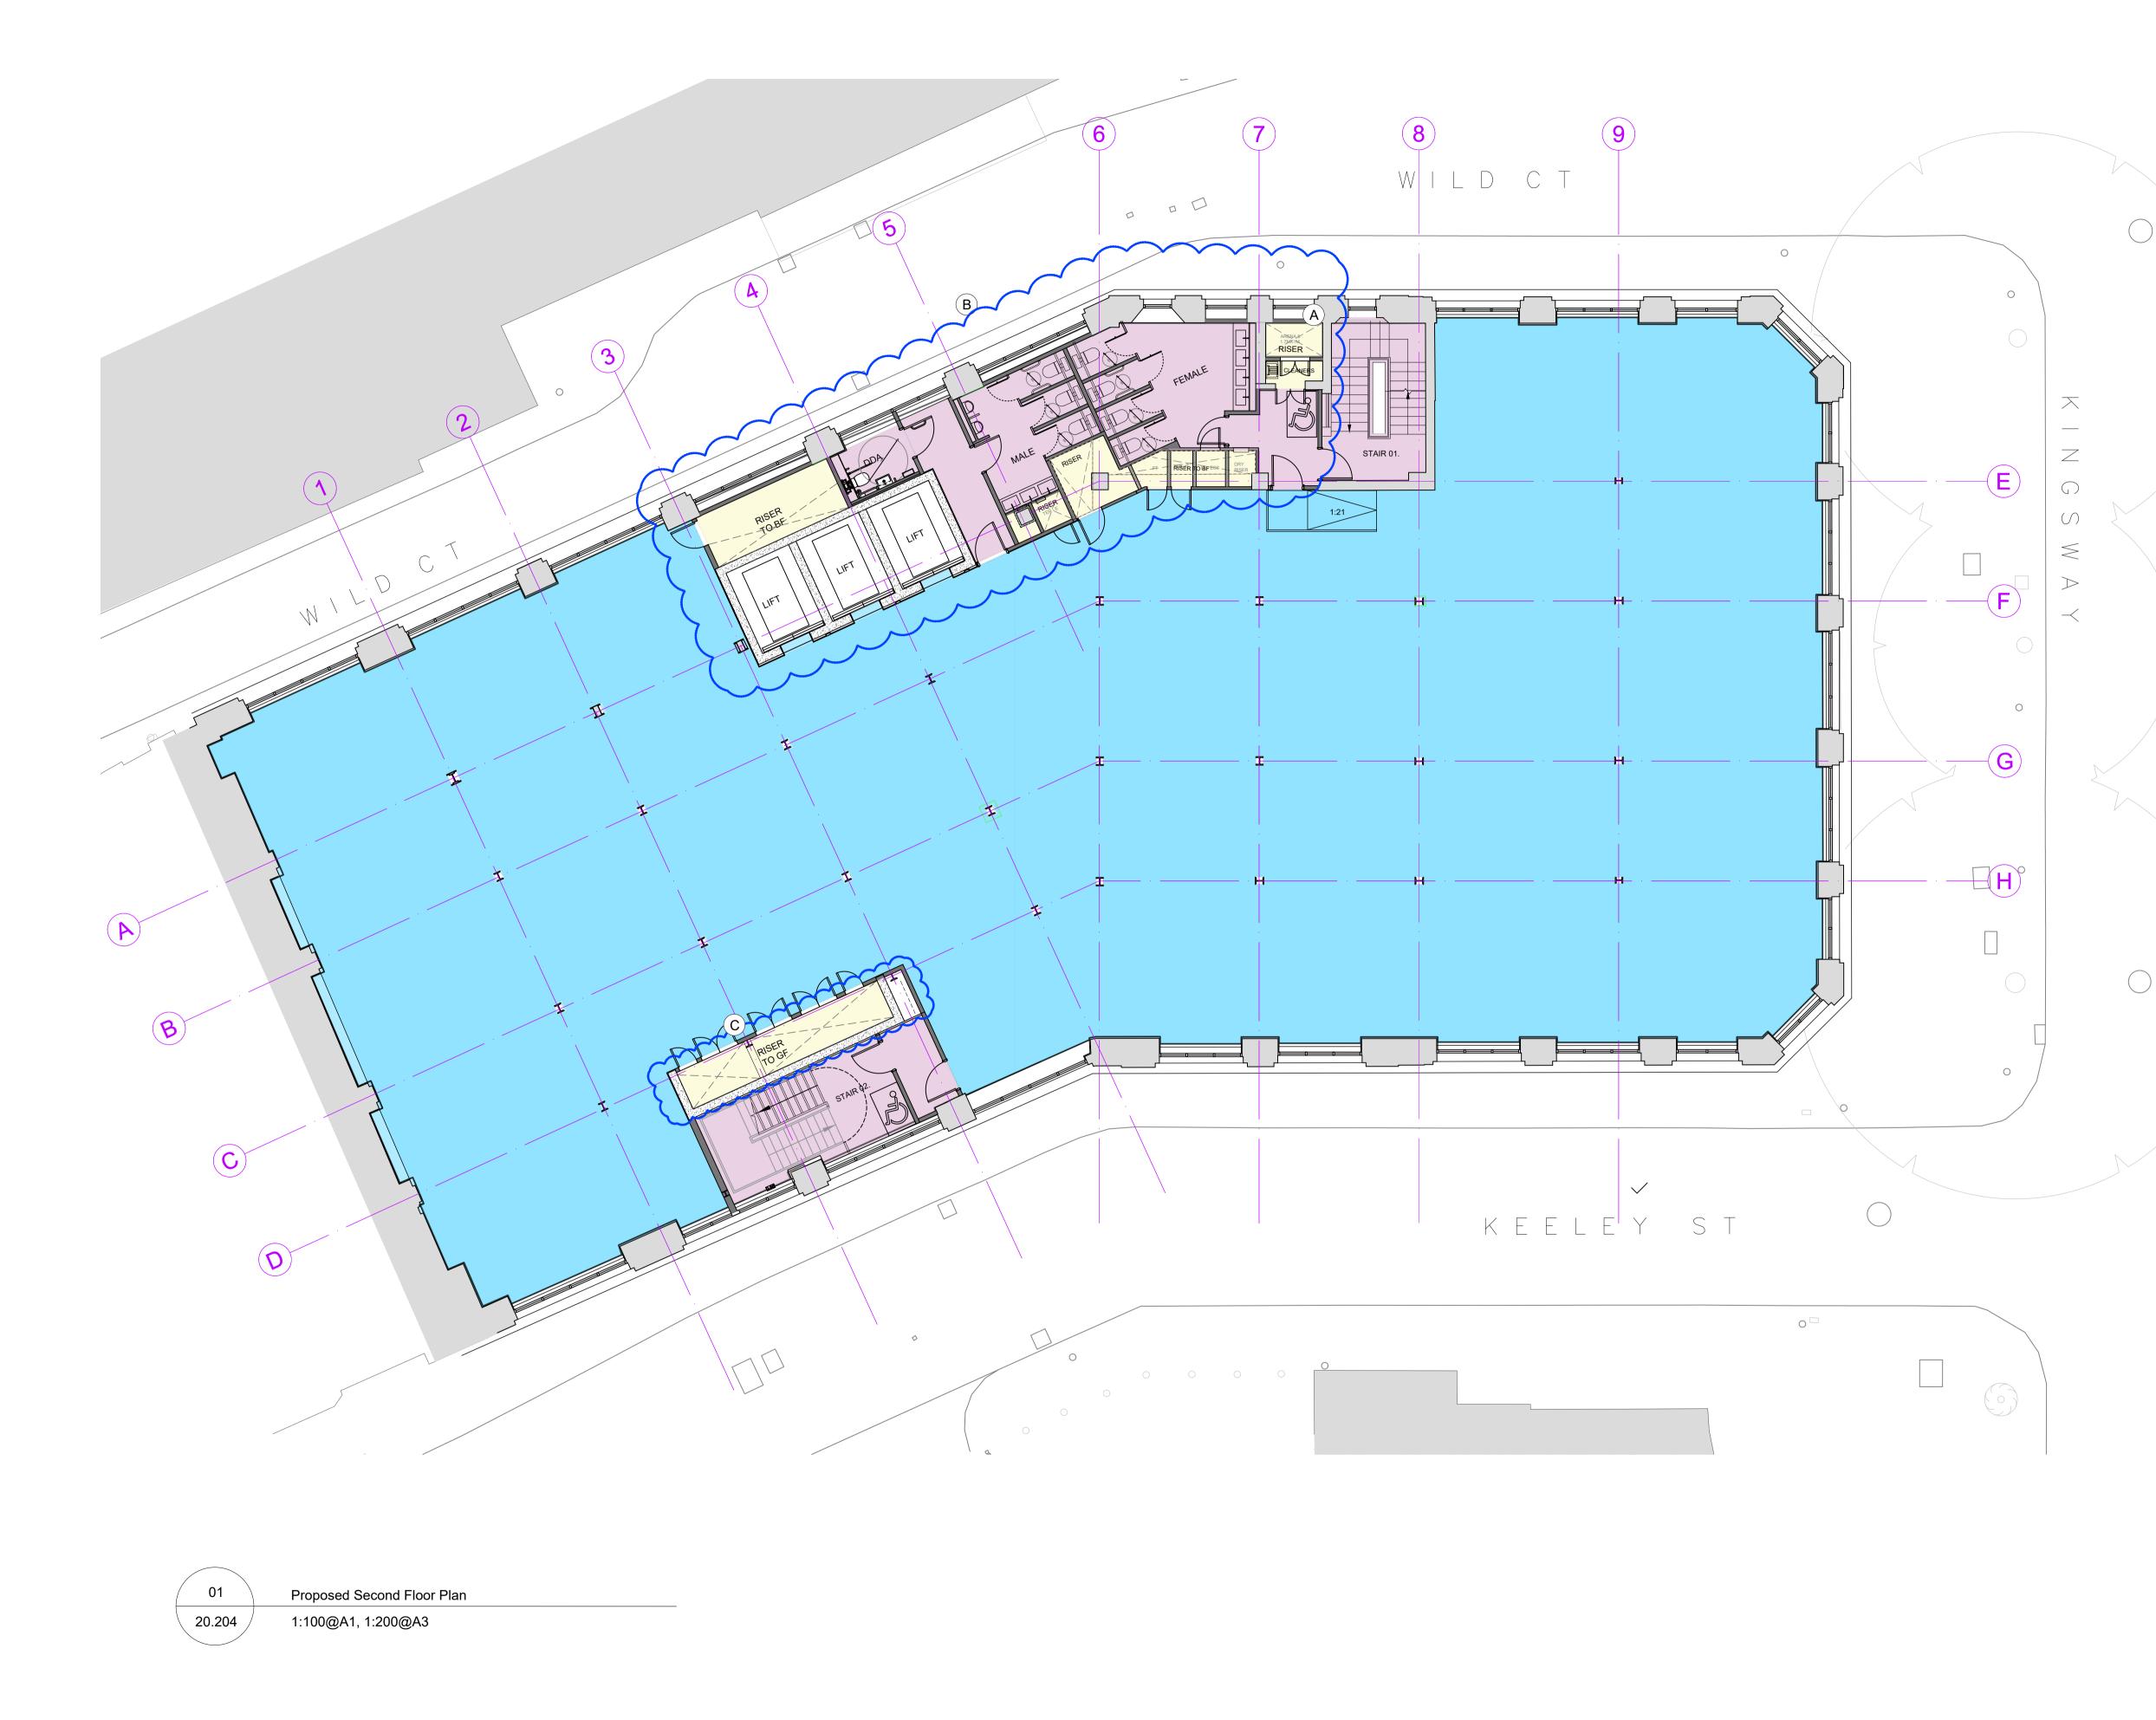

## Description of changes

- A. F/F Lift omitted. Riser and cleaner's in place from second floor to roof.
- Revised primary core layout. Lifts shift approx 300mm to GL/5. WC layout amended to suit. Ref drg 20.301
- C. Movement of structural core wall and riser position. Note No impact on historic fabric, or extent of slab demolition.

Drawings to be read alongside Bidwells Heritage Statement for further detail and justifications of the changes affecting Historic fabric.