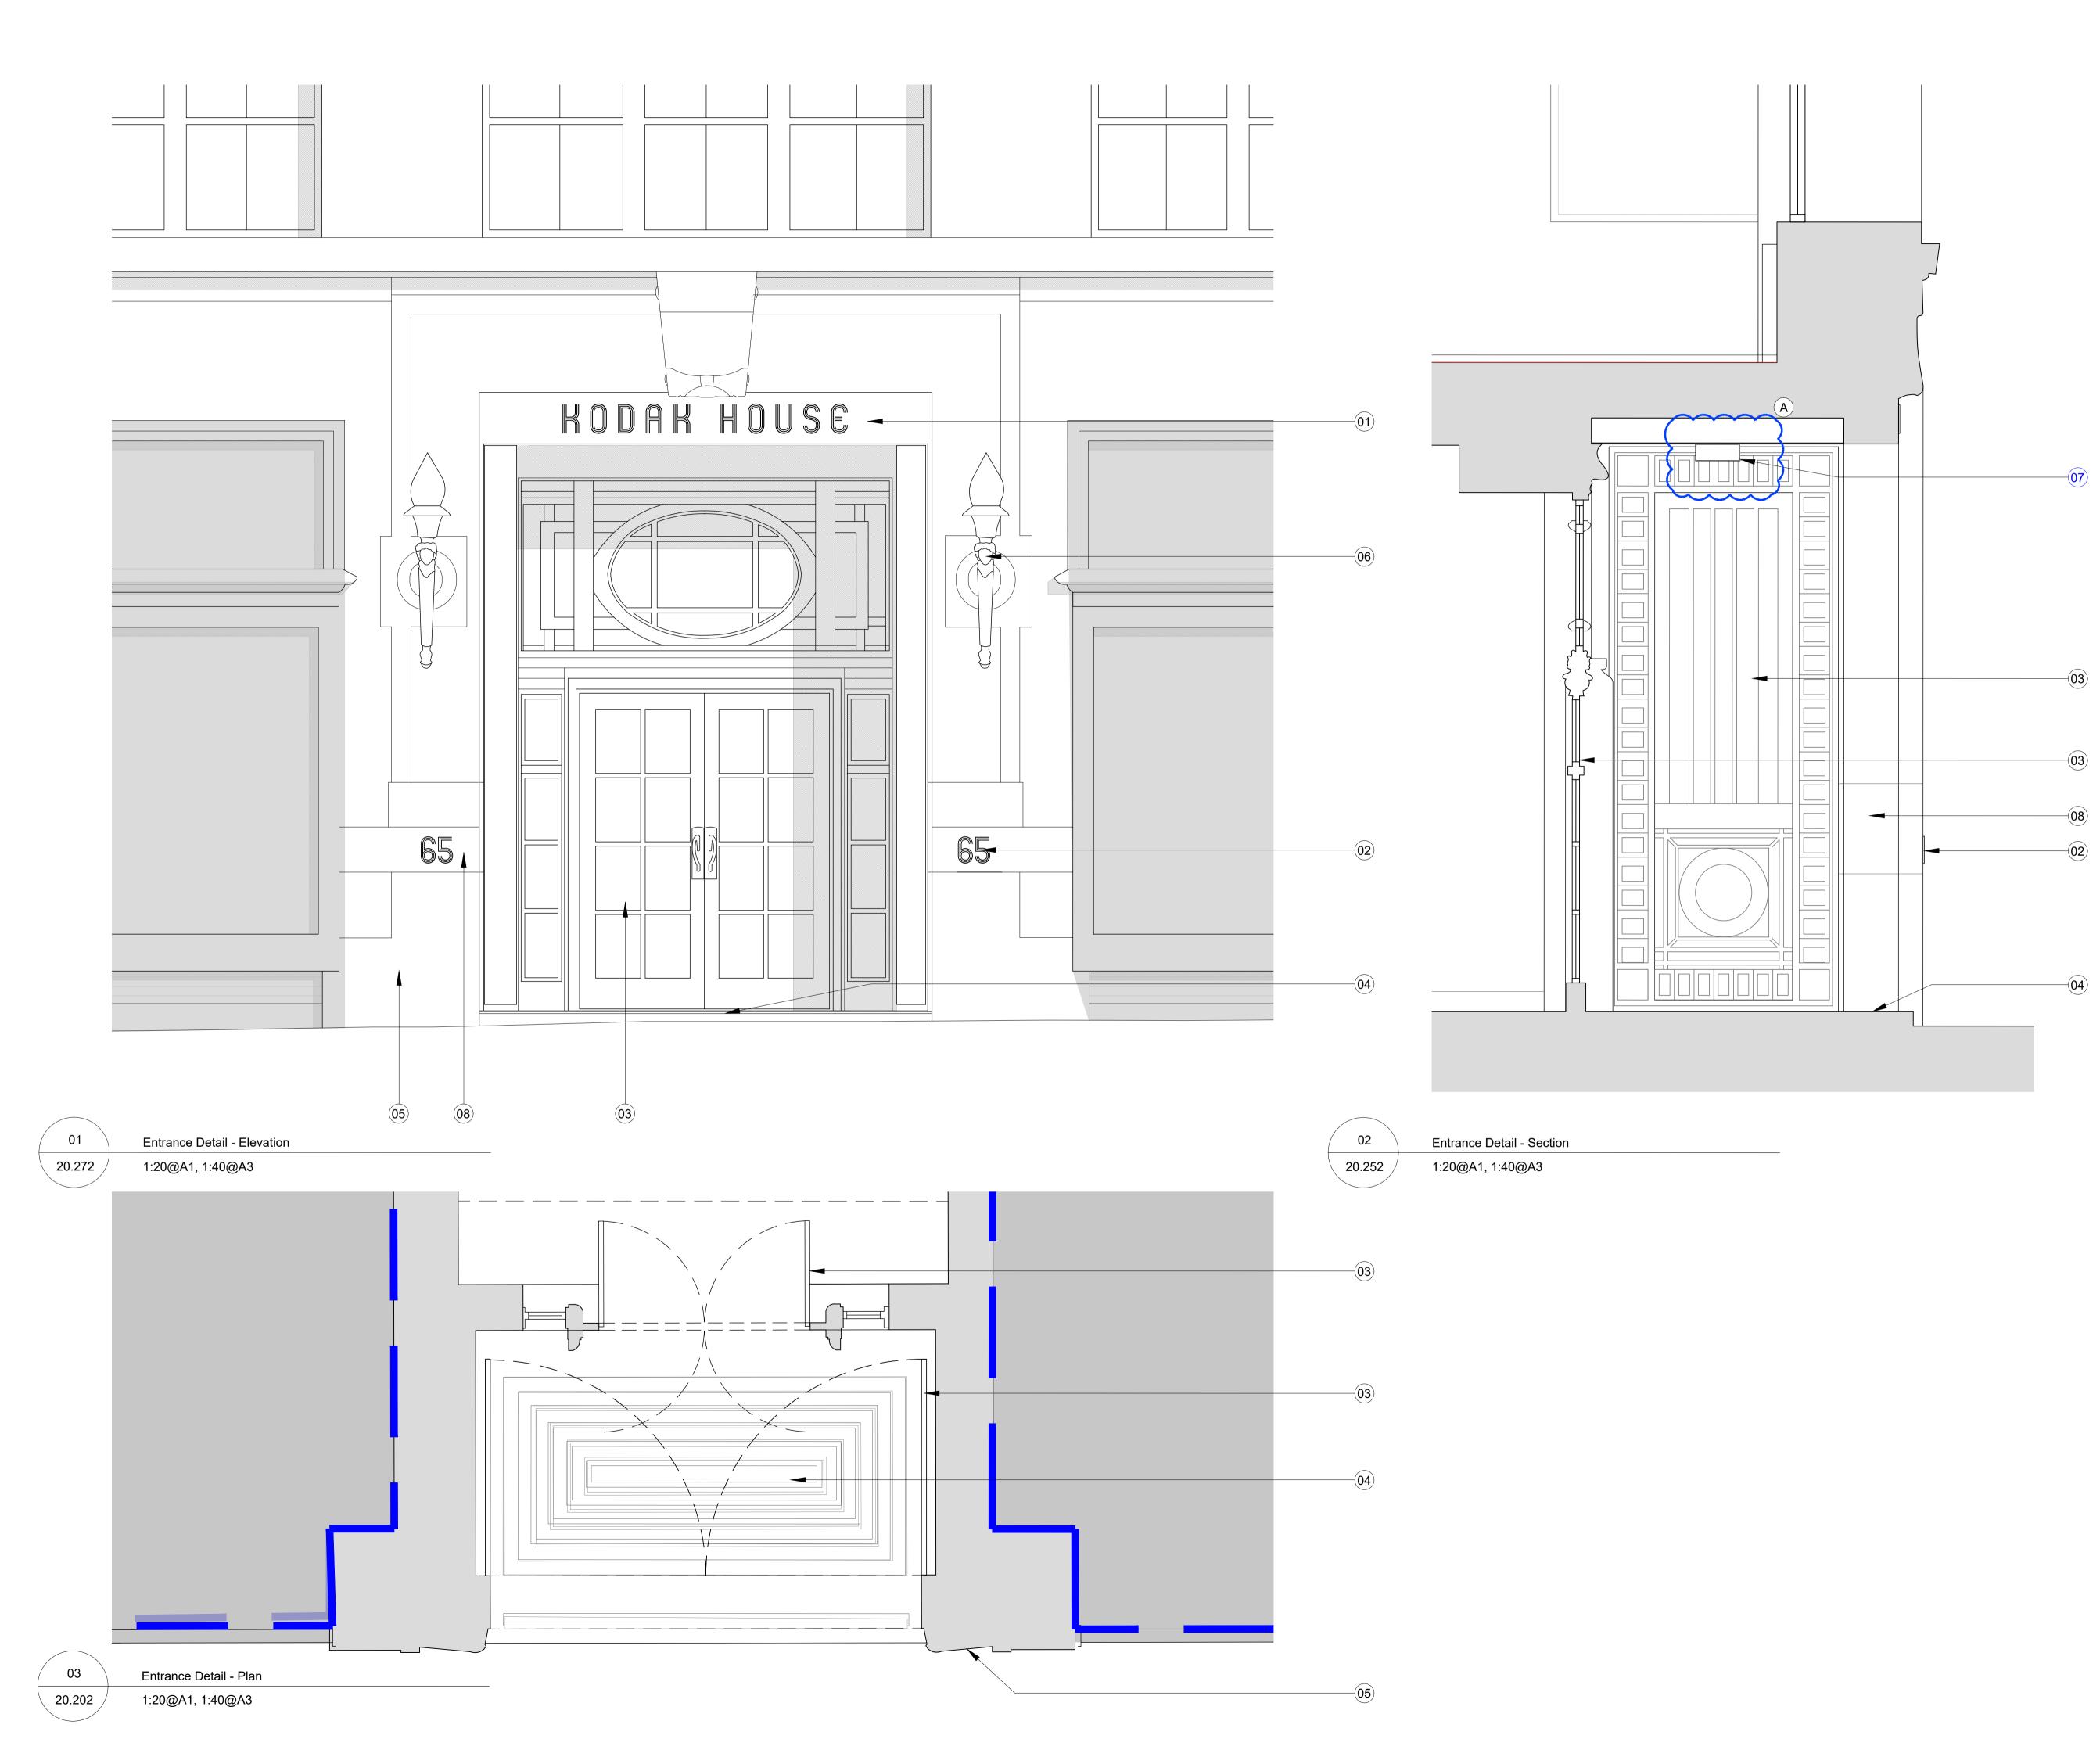

# **BARR GAZETAS**

- 1. New laser cut metal building signage. Indicative only subject to separate
- 2. New laser cut metal numbering signage. indicative only. Subject to
- 3. Existing historic entrance door, gate and features retained and restored. 4. Existing stone entrance floor cleaned.
- 5. Existing portland stone facade cleaned and repaired.
- 6. Existing historic lighting retained and restored.
- 7. New surface mounted light fitting.
- 8. Historic bronze band retained and restored.
- Indicates proposed changes to approved planning application 2019/6088/P and approved LBC

### Revisions also noted in blue

### Description of changes

Existing soffit to be repaired and repainted. New soffit mounted light fitting

Drawings to be read alongside Bidwells Heritage Statement for further detail and justifications of the changes affecting Historic fabric.