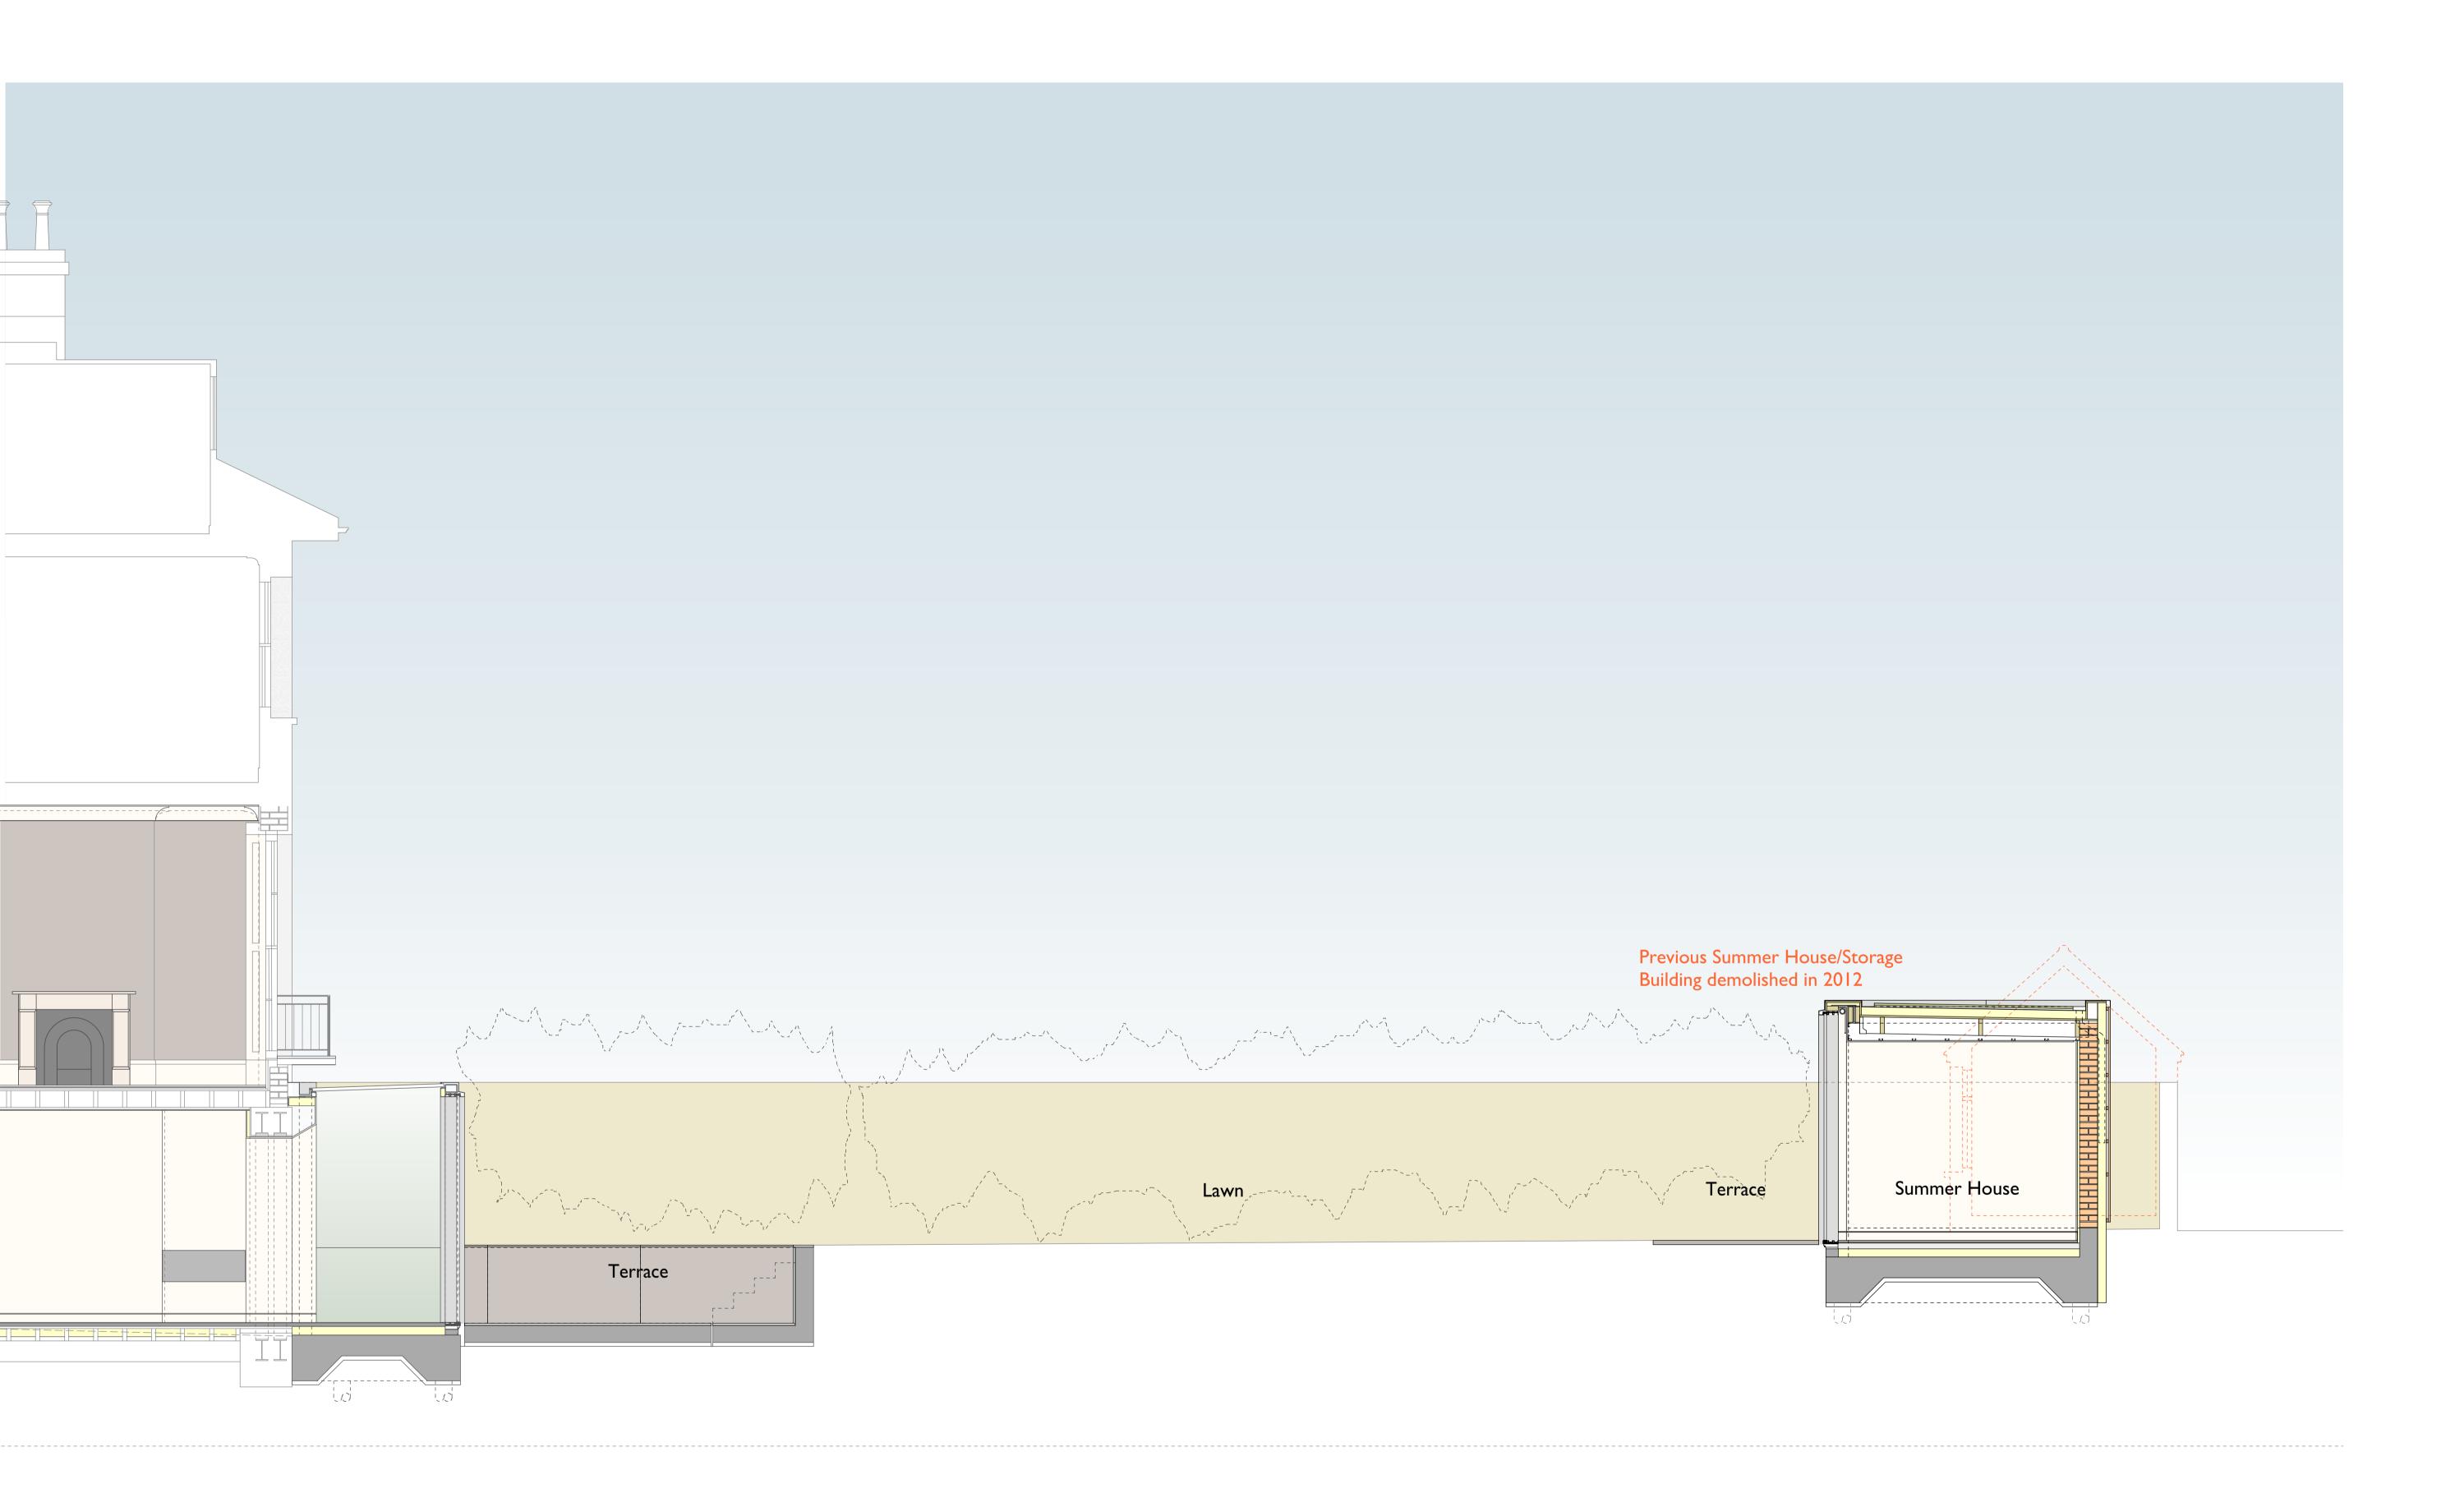

## Notes

- Details of existing areas of construction are indicative and are included for information only.
  Fixings, waterproof membranes, vapour barriers, drips, flashings, sealants and other weathering
- items have been omitted for clarity.

   All levels and dimensions will need to be checked on site prior to construction.

| project<br>title                            | 19 Eton Villas London NW3<br>Proposed Rear Garden Section |                                                      |                       | smerinarchitects                                                                |
|---------------------------------------------|-----------------------------------------------------------|------------------------------------------------------|-----------------------|---------------------------------------------------------------------------------|
| scale  date  drawing status  drawing number | 1:75 at A3<br>22.12.20<br>Planning<br>PL 205              | project number<br>drawn by<br>checked by<br>revision | A101<br>PS<br>PS<br>- | The Studio 28 Killyon Road London SW8 2XT contact@smerin.co.uk www.smerin.co.uk |