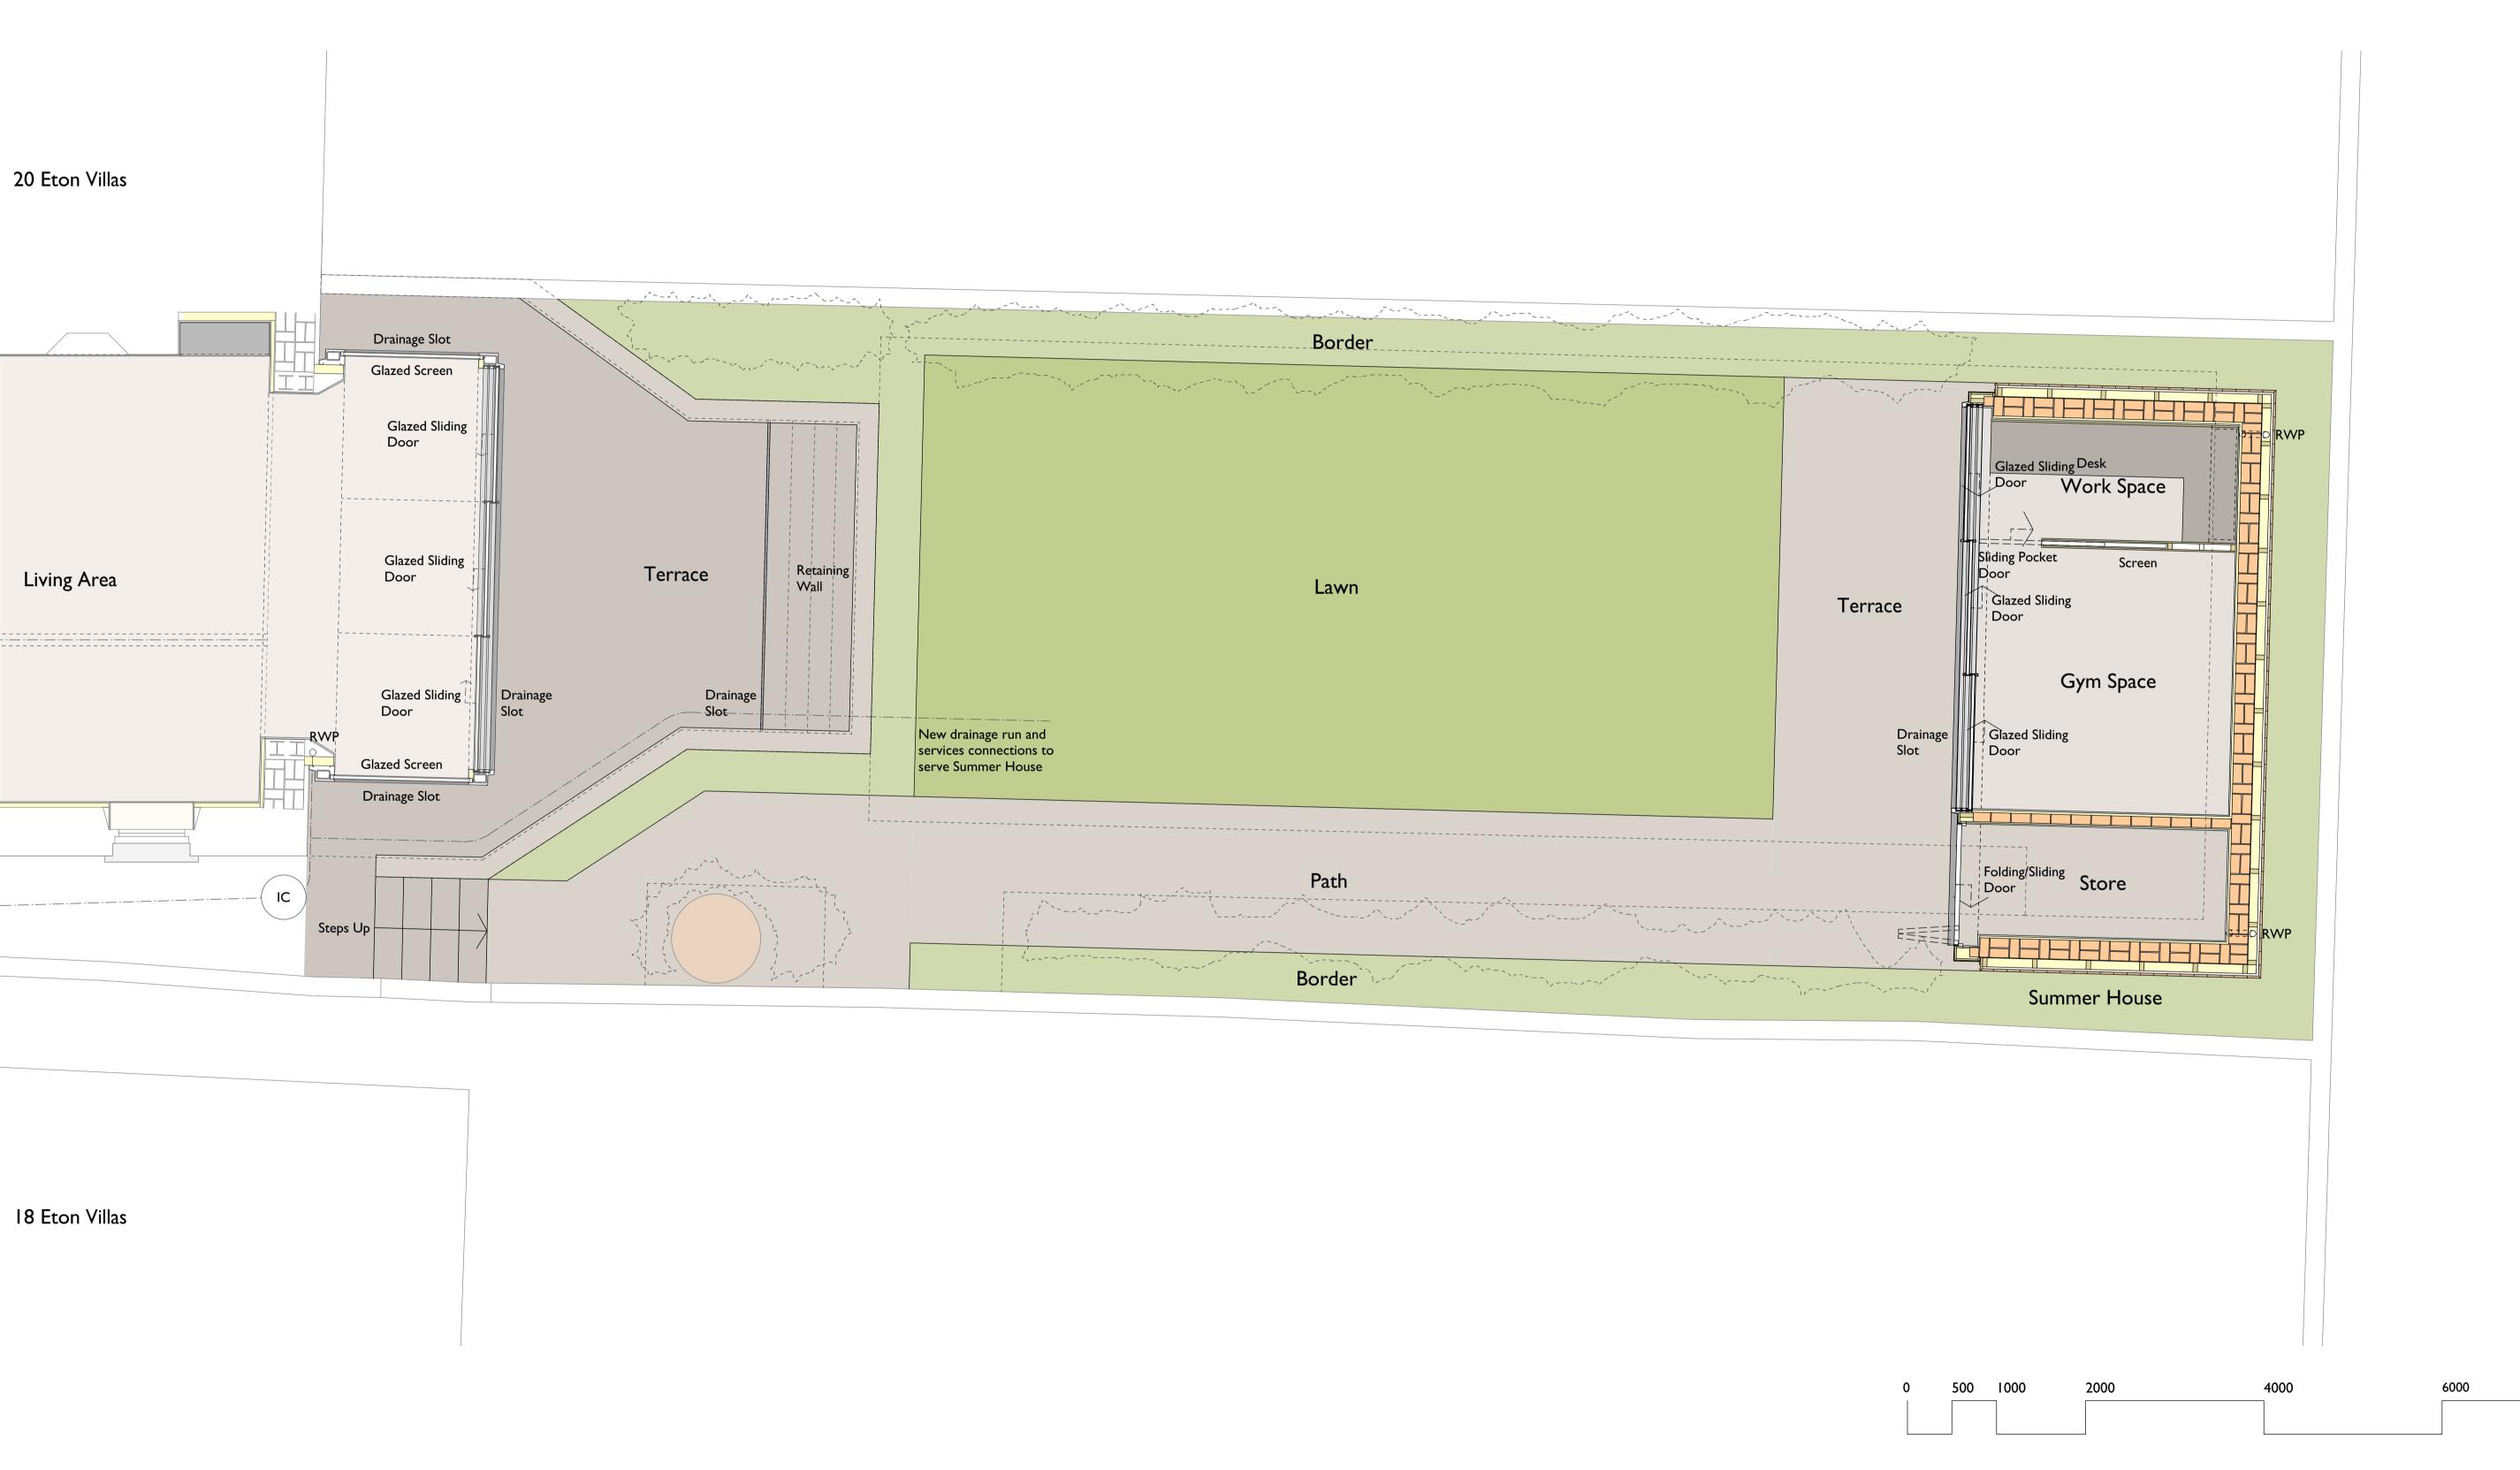

| project<br>title | 19 Eton Villas London NW3<br>Proposed Rear Garden Plan |                |      | smerinarchitects                                     |
|------------------|--------------------------------------------------------|----------------|------|------------------------------------------------------|
| scale            | 1:75 at A3                                             | project number | AlOI | The Studio 28 Killyon Road                           |
| date             | 22.12.20                                               | drawn by       | PS   | London SW8 2XT contact@smerin.co.uk www.smerin.co.uk |
| drawing status   | Planning                                               | checked by     | PS   |                                                      |
| drawing number   | PL 204                                                 | revision       | -    | www.smerin.co.uk                                     |