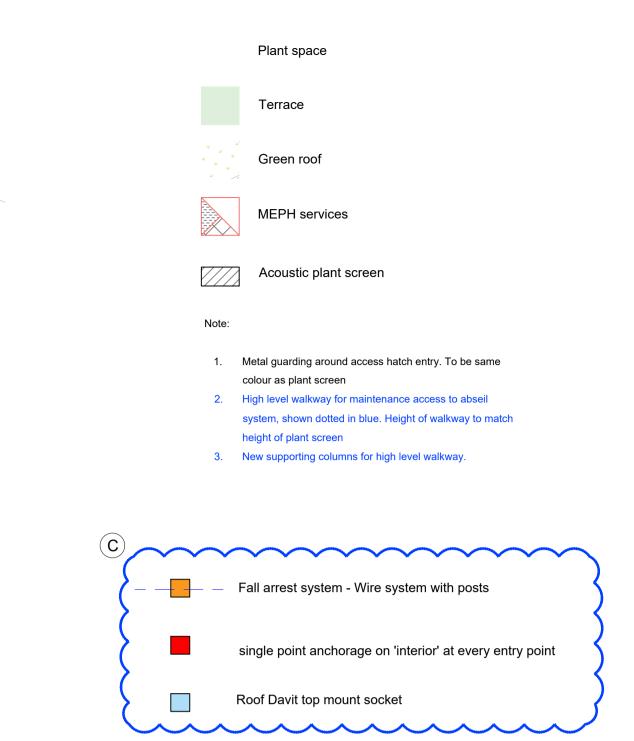

## 65 Kingsway - Base Scheme

| Title       |                  |         |                          |            |
|-------------|------------------|---------|--------------------------|------------|
| Propose     | d Roof Plan      | Ì       |                          |            |
| Status      | Purpose of issue |         |                          | RIBA stage |
| S2          | For Planning     |         |                          | 2          |
| Project No. | Drawn            | Checked | Scale                    | Rev.       |
| 1914        | FB               | ТJ      | 1:100 @ A1<br>1:200 @ A3 | P9         |
| Drawing No  |                  |         |                          |            |

## 1914-BG-01-08-DR-A-20.210

Do not scale from this drawing. The Contractor is to take and check all dimensions on site before work commences. Discrepancies must be reported to the Architect. Subcontractors must verify all dimensions on site before making a shop drawing or commencing manufacturing. This drawing is copyright. © © Copyright Barr Gazetas Ltd. A 19 Heddon Street, London, W1B 4BG T 0207 636 5581 W www.barrgazetas.com