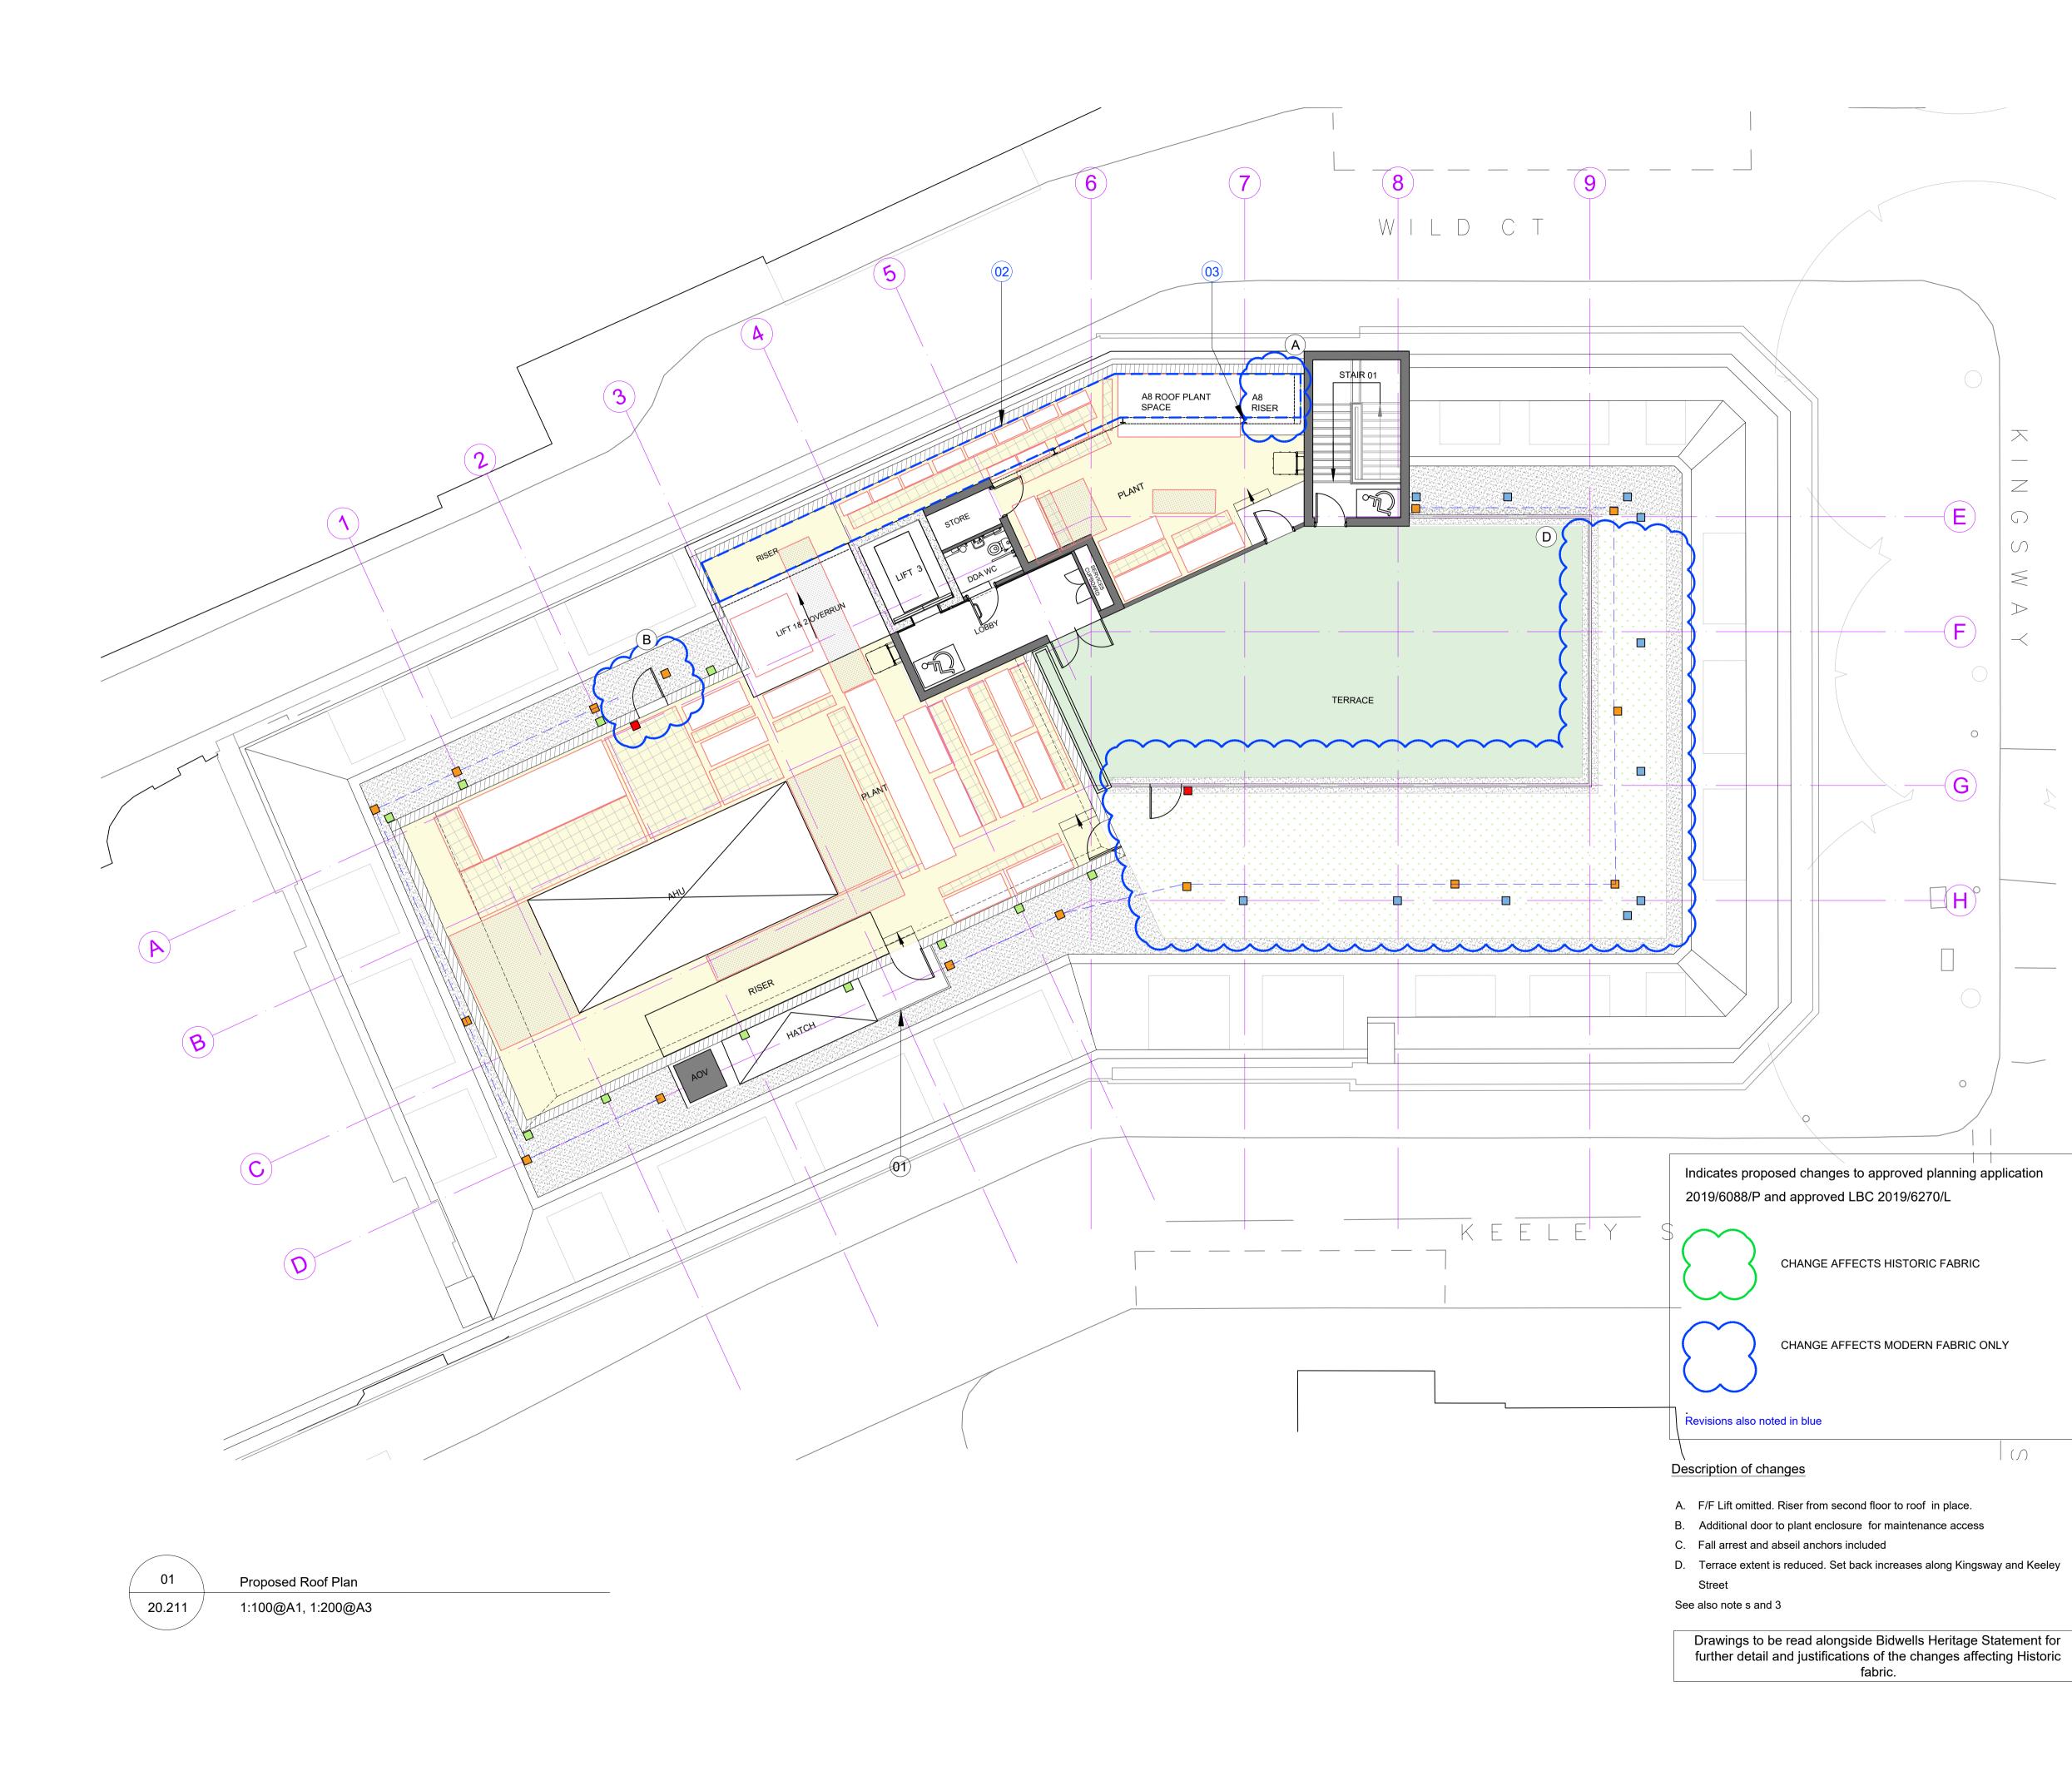

## 65 Kingsway - Base Scheme

| Title       |                  |         |                          |            |
|-------------|------------------|---------|--------------------------|------------|
| Propose     | d Roof Plan      | Ì       |                          |            |
| Status      | Purpose of issue |         |                          | RIBA stage |
| S2          | For Planning     |         |                          | 2          |
| Project No. | Drawn            | Checked | Scale                    | Rev.       |
| 1914        | FB               | ТJ      | 1:100 @ A1<br>1:200 @ A3 | P9         |
| Drawing No  |                  |         |                          |            |

## 1914-BG-01-08-DR-A-20.210

Do not scale from this drawing. The Contractor is to take and check all dimensions on site before work commences. Discrepancies must be reported to the Architect. Subcontractors must verify all dimensions on site before making a shop drawing or commencing manufacturing. This drawing is copyright. © © Copyright Barr Gazetas Ltd. A 19 Heddon Street, London, W1B 4BG T 0207 636 5581 W www.barrgazetas.com