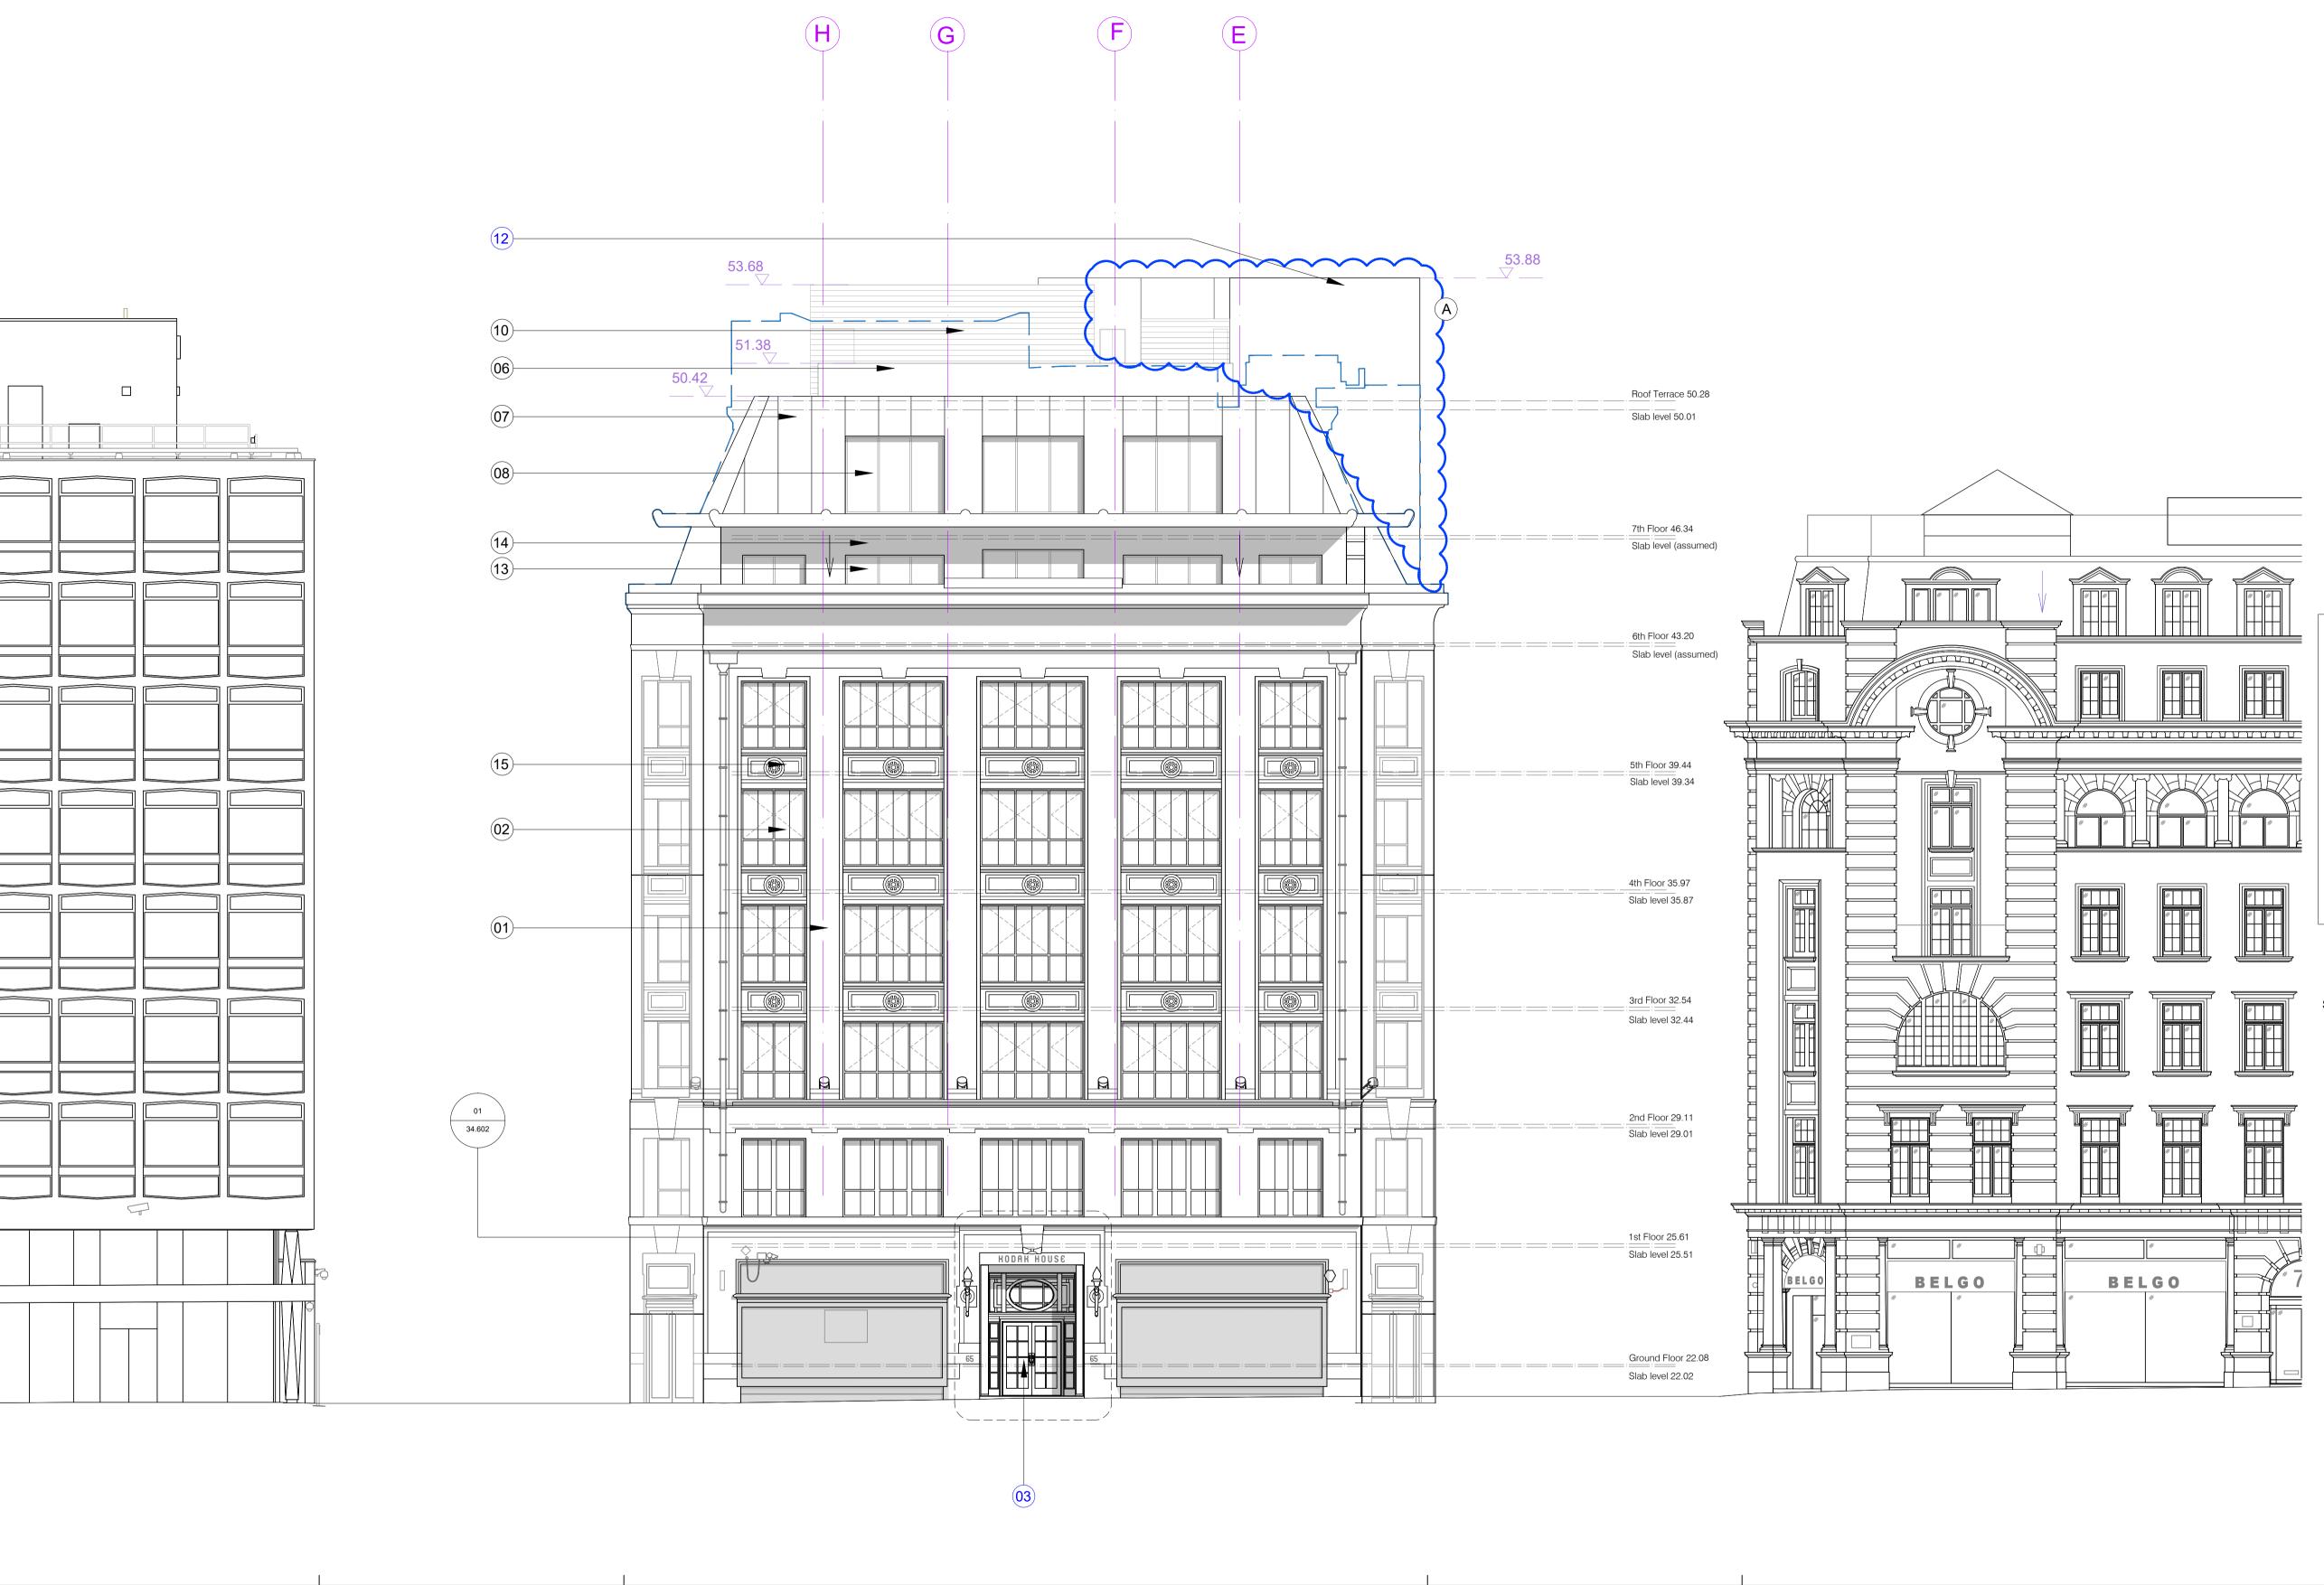

#### Keeley Street Kodak House Wild Court 71 Kingsway Space House

Proposed Kingsway Elevation 1:100@A1, 1:200@A3

# **BARR GAZETAS**

- 1. Existing portland stone facade cleaned and repaired
- 2. New double glazed crittal style metal slim line windows. Black colour. Includes all replacement windows.
- 3. Existing historic entrance door, gate and features restored, new bronze signage and new surface mounted light. Existing stone entrance floor
- 6. New metal terrace balustrade. Bronze colour finish.
- 7. New 7th floor mansard storey. Standing seam zinc cladding bronze
- 8. New metal framed, double glazed full height windows. Black colour.
- 10. New louvered metal plant screen. PPC Grey colour.
- 12. New vertical core extension. White render finish.
- 13. New black metal frame windows to 6th floor 1920s facade.
- 14. Existing 1920's bronze facade and canopy detail restored. 15. Existing bronze spandrel panels restored throughout facade.

Not in project scope

Indicates proposed changes to approved planning application 2019/6088/P and approved LBC 2019/6270/L

CHANGE AFFECTS HISTORIC FABRIC

CHANGE AFFECTS MODERN FABRIC ONLY

Revisions also noted in blue

#### Description of changes

A. New core extension to be finished in white Render

See also note 3

| P6     | Issued for Planning           | AC      | 28.01.2 |
|--------|-------------------------------|---------|---------|
| P5     | Issued for Planning           | AC      | 04.02.2 |
|        | First floor window design ame | ended   |         |
| P4     | Issued for Planning           | AC      | 28.11.1 |
| Rev.   | Description.                  | Ву      | Date    |
| Connau | ght Rooms                     | 8       |         |
| Connau |                               | a House | 20.8m   |

## Kings Keeley Limited C/o Clearbell Capital LLP

65 Kingsway - Base Scheme

Proposed Kingsway Elevation

| Status      | Status Purpose of issue |         |                          |      | RIBA stag |  |
|-------------|-------------------------|---------|--------------------------|------|-----------|--|
| S2          | For Planni              | 2       |                          |      |           |  |
| Project No. | Drawn                   | Checked | Scale                    | Rev. |           |  |
| 1914        | FB                      | TJ      | 1:100 @ A1<br>1:200 @ A3 | P6   |           |  |
|             |                         |         |                          |      |           |  |