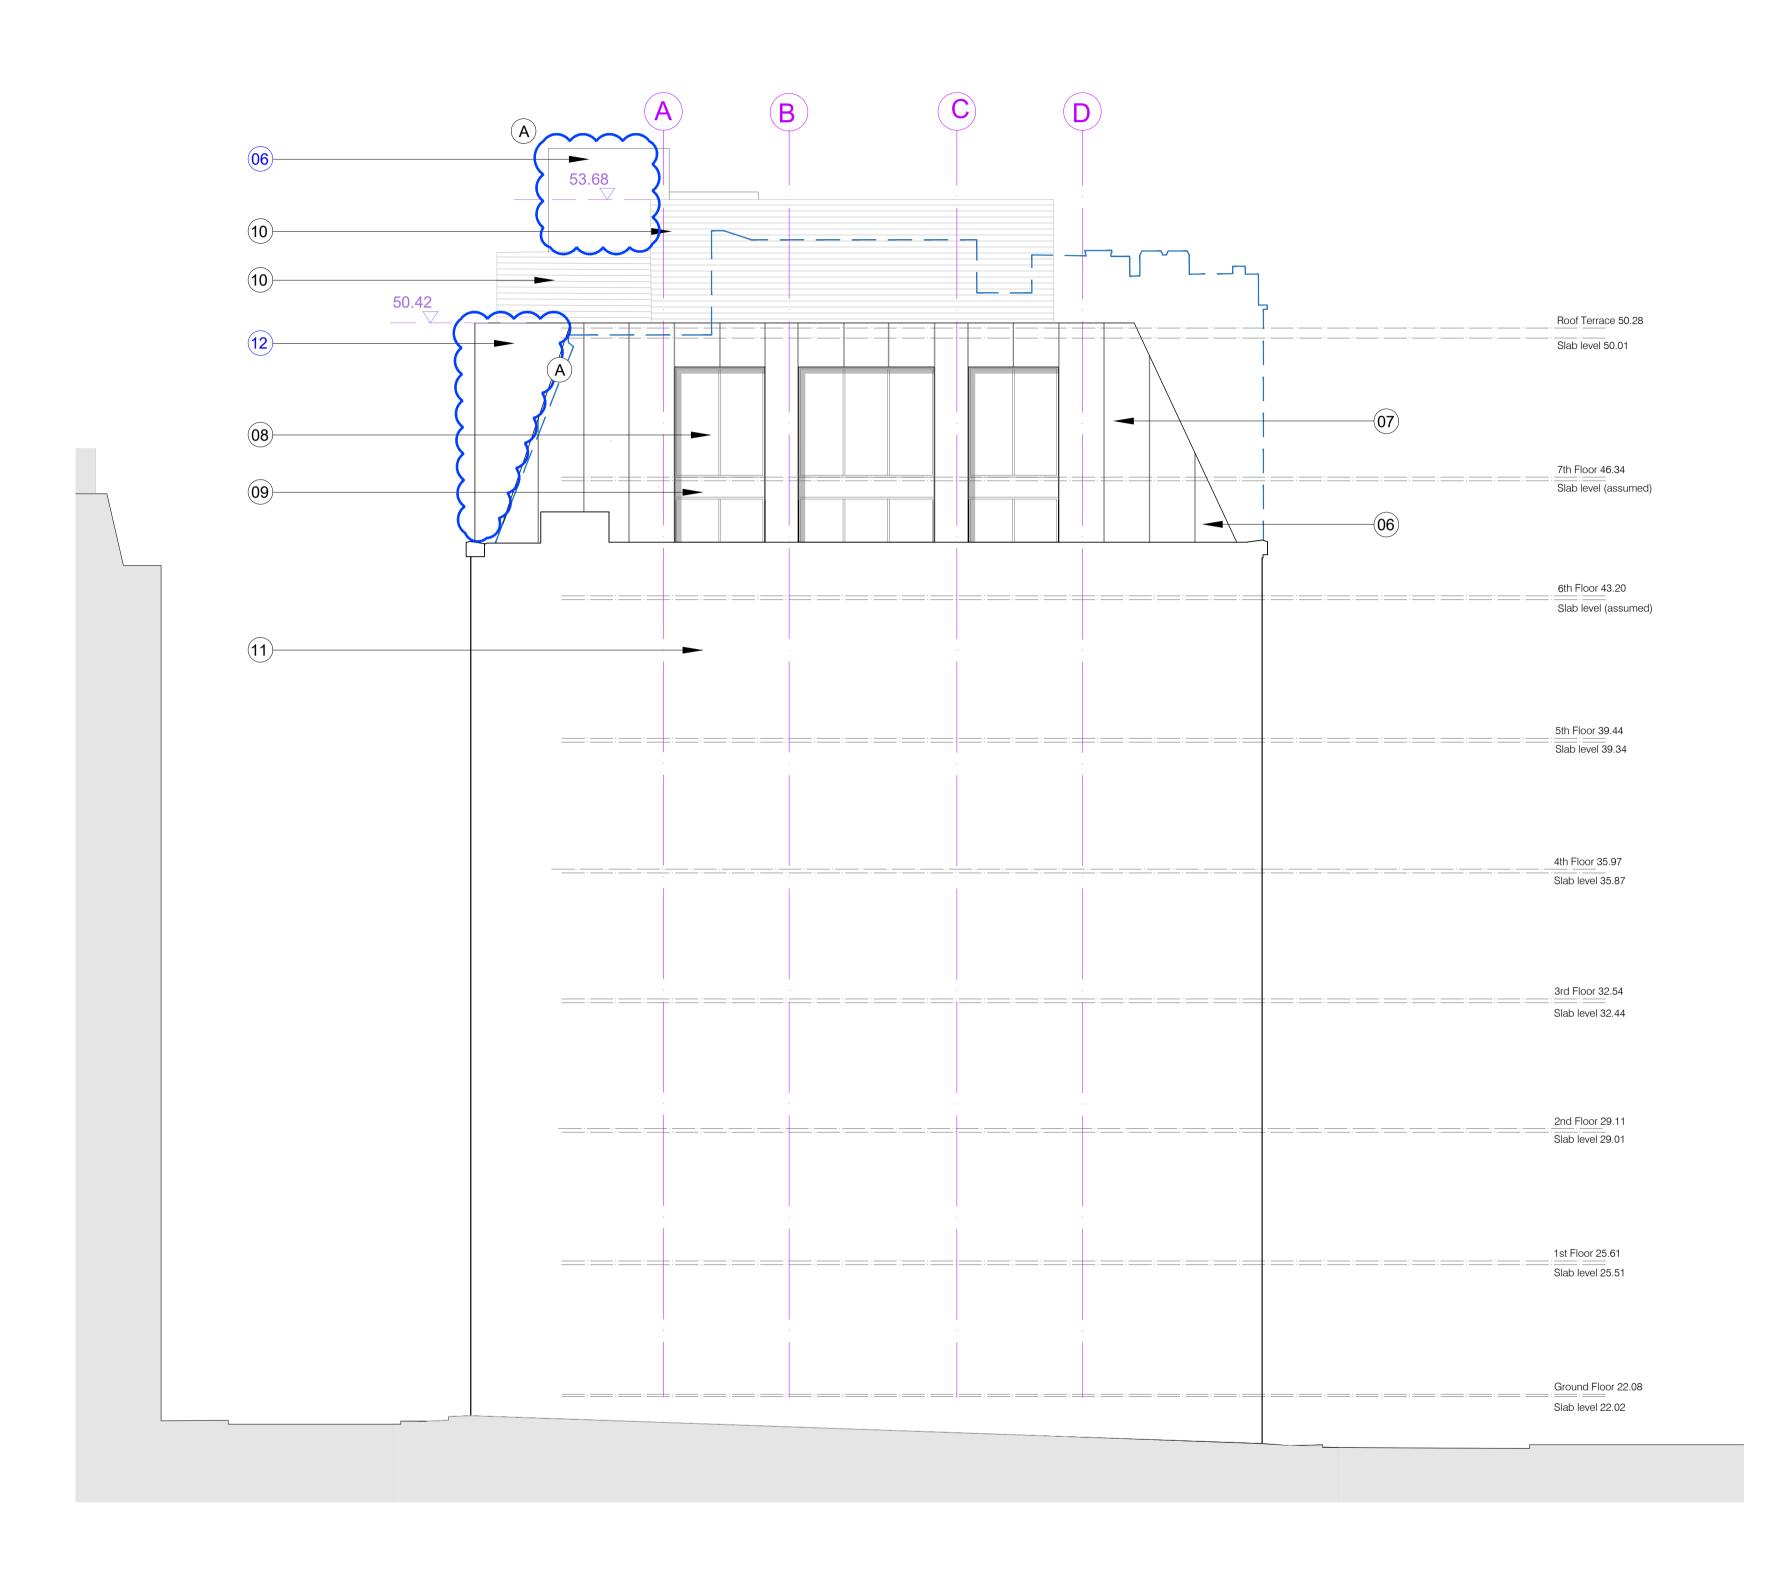

## **BARR GAZETAS**

Note:

1. -

- 2. -
- 3. -4. -
- 5. Existing 6th floor reclad in standing seam zinc bronze colour. Cladding extends as a continuous finish to the new 7th floor
- 6. New lift extension, overrun and terrace entrance lobby. Plant facing walls and lift overrun finished with grey metal cladding.
- 7. New 7th floor mansard storey. Standing seam zinc cladding bronze
- colour. New cladding extends continuously from 6th floor below. 8. New metal framed, double glazed full height windows. Black colour.
- 9. New PPC black metal spandrel panels
- 10. New louvered metal plant screen. PPC Grey colour.
- 11. Existing masonry party wall to 1-10 Keeley Street. 12. New vertical core extension. White render finish.

Description of changes

A. New core extension - terrace and street facing walls finished in white render. Plant -facing walls finished in grey metal cladding