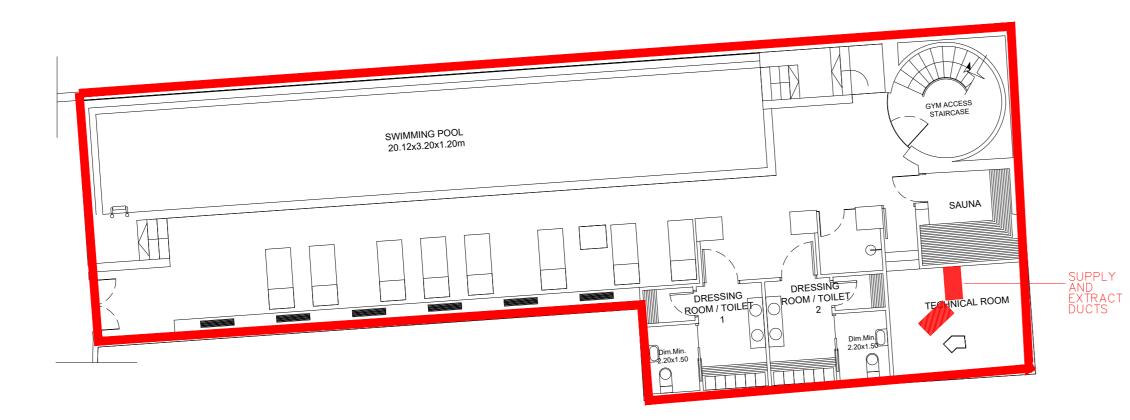

2. Do not scale from this drawing.

3. All dimensions are to be checked on site.

4. The Architect is to be notified in writing, of any

5. This drawing is subject to Copyright.

SCOPE OF WORKS

PROPOSED GRILLS

GRILLS SPECS:

Cast Iron Heritage Vent and Drain Grilles painted white 175x175mm.

Heritage grilles as the name suggests, are ideal for period properties . These grilles have been used on many properties in the UK, USA and Europe.