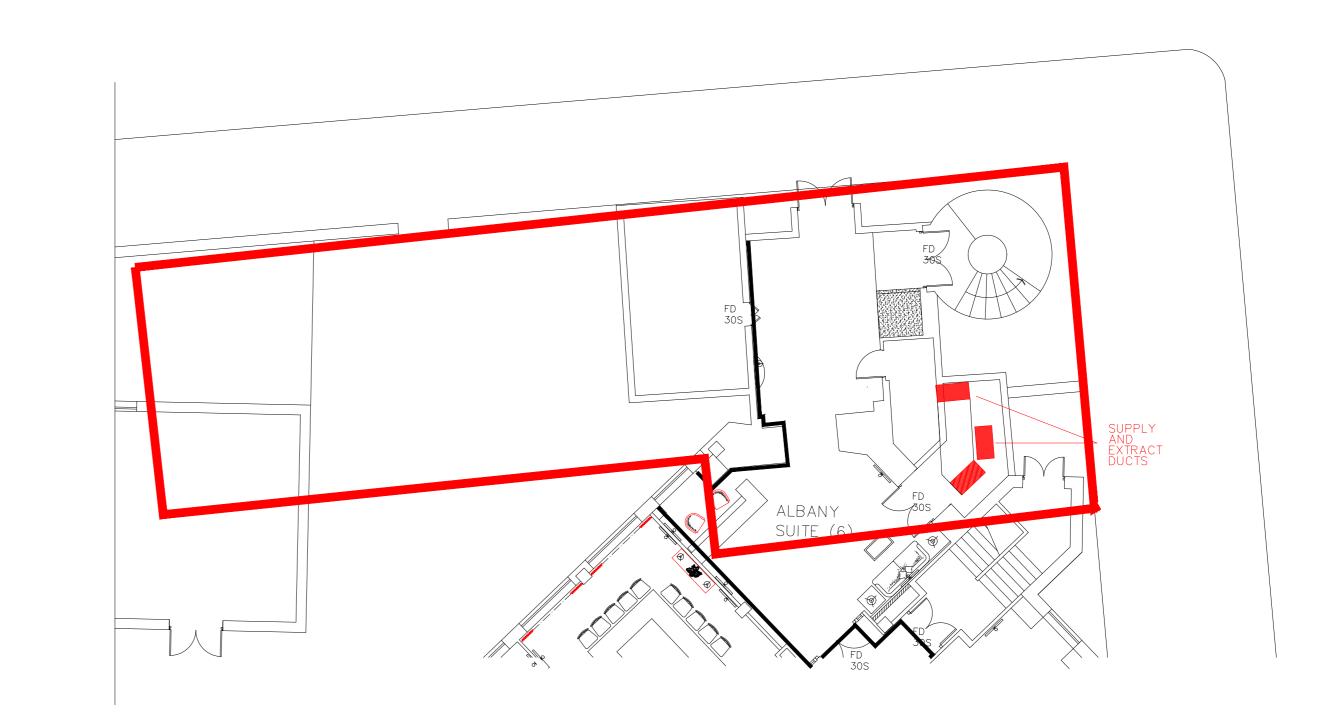

2. Do not scale from this drawing.

3. All dimensions are to be checked on site.

4. The Architect is to be notified in writing, of any

5. This drawing is subject to Copyright.

SCOPE OF WORKS

PROPOSED GRILLS

GRILLS SPECS:

Cast Iron Heritage Vent and Drain Grilles painted white 175x175mm.

Heritage grilles as the name suggests, are ideal for period properties . These grilles have been used on many properties in the UK, USA and Europe.