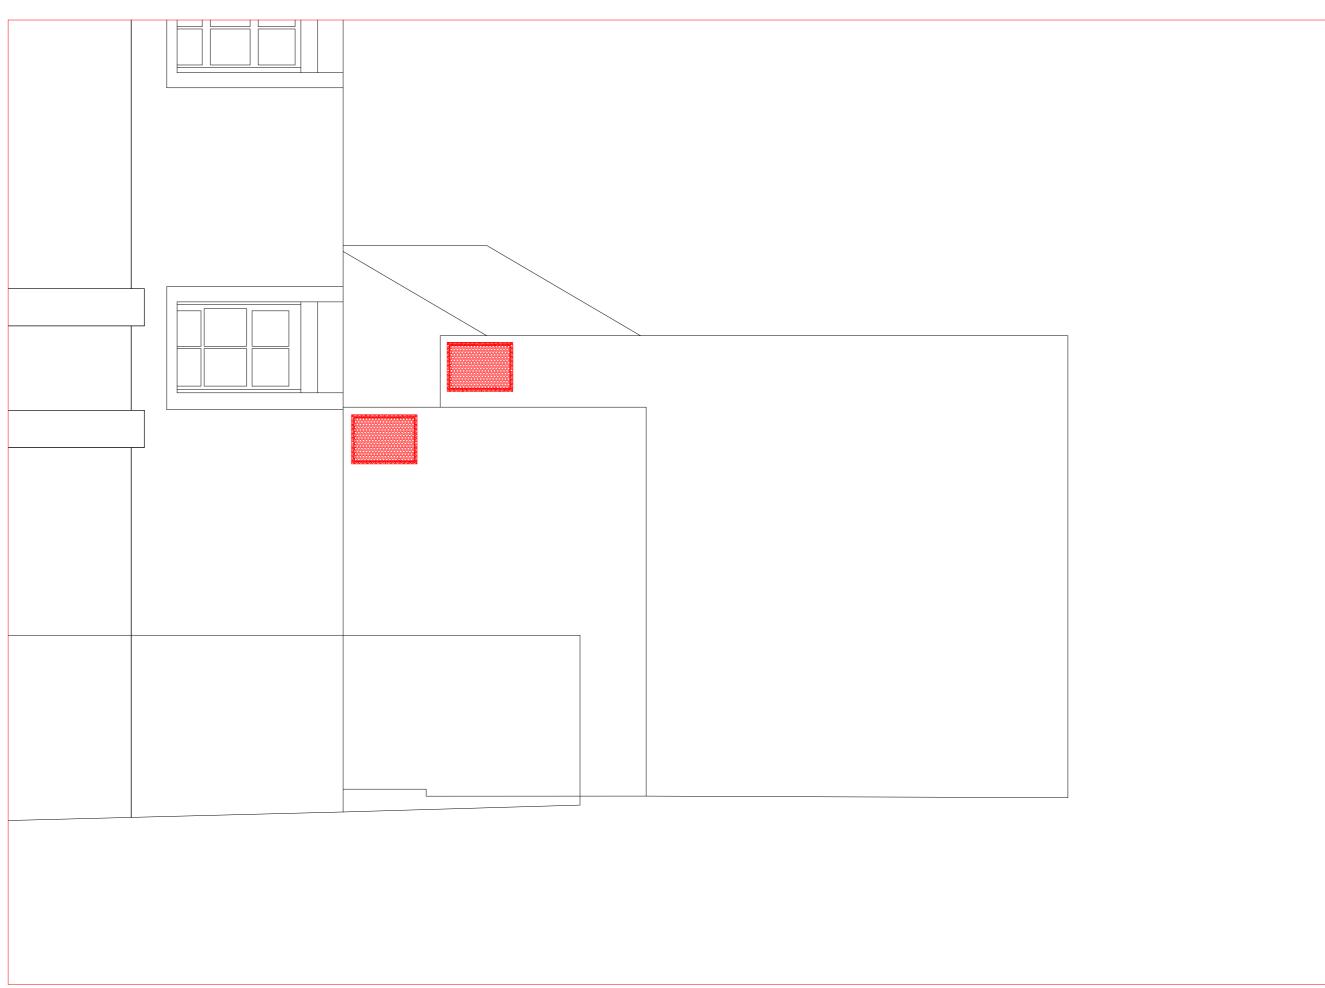

2. Do not scale from this drawing.

3. All dimensions are to be checked on site.

4. The Architect is to be notified in writing, of any

5. This drawing is subject to Copyright.

SCOPE OF WORKS

PROPOSED GRILLS

GRILLS SPECS:

Cast Iron Heritage Vent and Drain Grilles painted white 175x175mm.

Heritage grilles as the name suggests, are ideal for period properties . These grilles have been used on many properties in the UK, USA and Europe.