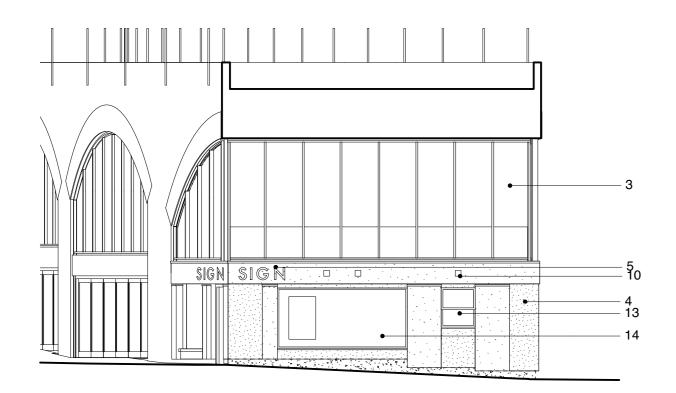

PROPOSED ELEVATIONS 02 - ARCH N7 EAST ELEVATION 1:100 (A1) / 1:200 (A3)

KEY: 1. Brick 2. Metal fascia 3. Glazed curtain wall 4. Render 5. Signage (to form part of a separate planning application) 6. Retractable awning 7. Picture frame 8. Ventilation grill 9. Stainless steel door 10. Indicative light fitting 11. Hinged guarding 12. Metal sccess door for external access to incoming services 13. Serving hatch 14. Window 15. Obscured glazing