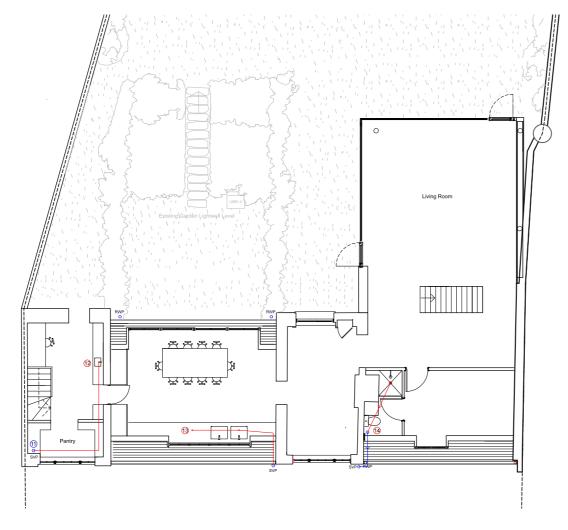

EXISTING DRAINAGE
(Repairs to be carried out as recommended by drainage surveyor)

NEW DRAINAGE (Laid to min 1:60 fall)

G EXISTING GULLEY

G NEW GULLEY

MH2 MANHOLE REFERENCE

100mm dia pipe. Falls to be 1:40 ideally, 1:60 minimum

11. Existing SVP serving old laundry room to remain.

12. New 50mm pipe to run in lowered ground floor ceiling from existing svp to new sink in back kitchen.

13. Diswasher and sink waste to run in cupboards and out of new roof, hugging the side of transept to connect to existing stacl

14. New bathroom to utilise existing services in place from old bathroom.

CHAN + EAYRS 111 Frognal, Hampstead NW3 6XR  $\bigcirc^{\mathbf{z}}$ Zoe Chan Eayrs and Merlin Eayrs Project: 111 Frognal UG SERVICE PLAN Date 21/01/21 | Scale 1:50 @A0 | Drawing No. SP.UG | Rev.01