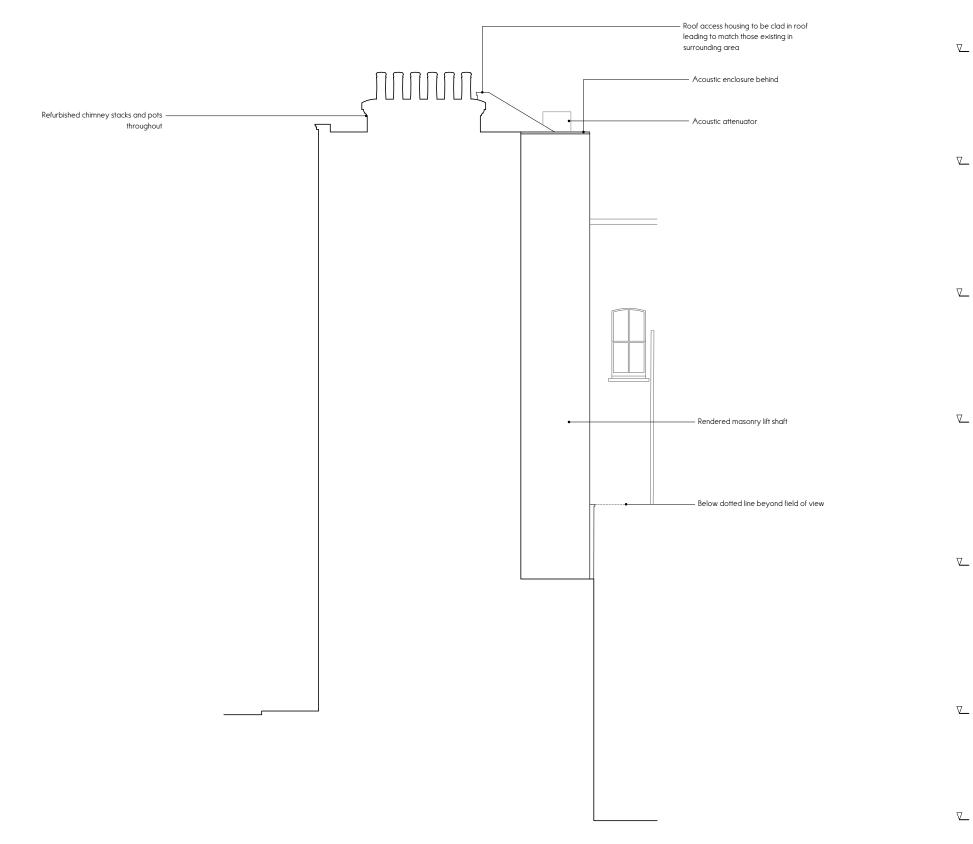

## Notes

Colours for all external render, paintwork and plaster repairs TBC pending receipt of samples from suppliers.

∑\_\_\_\_ 32.99 m AP-O2 FFL

∑\_\_\_ 29.21 m AP-O1-FFL

∑\_\_\_ 25.29 m AP-OO FFL

Drawn CH ∑\_\_\_ 22.47 m AP-B FFL С