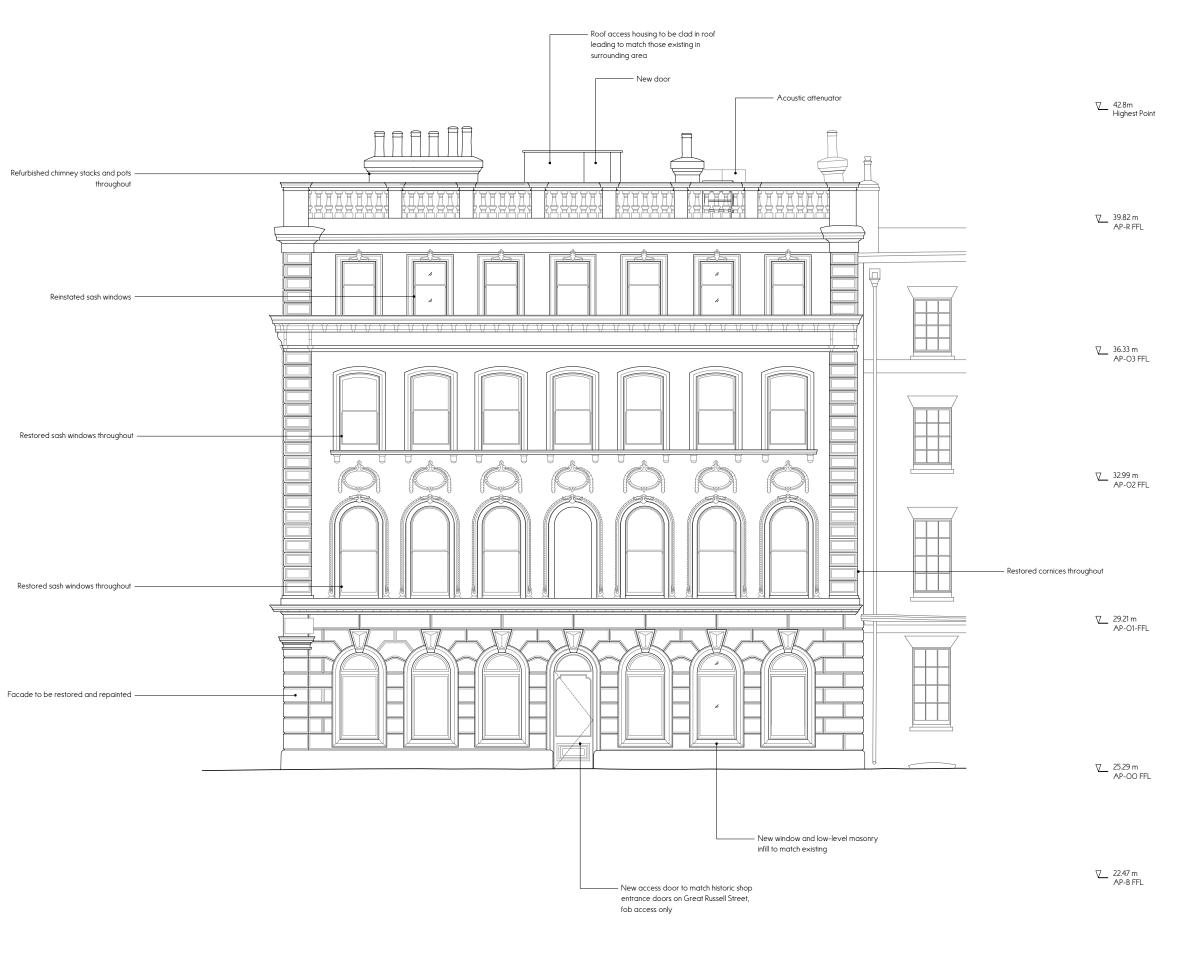

1 PROPOSED ELEVATION 2
3.11 SCALE 1: 100 @ A3

OMMX E2S, Cockpit Arts Northington Street London WC1N 2NP

+44 (0)20 7405 5484 www.officemm×.com

Project 43 Great Russell Street

No. 0102

Client ANA Properties Ltd.

Drawing Title AE-Proposed-Elevation O2

Drawing No. 3.11

Revision Date Description

- 13.03.2020 For Planning
A 22.04.2020 For Planning
B 15.12.2020 For Planning

Notes

Colours for all external render, paintwork and plaster repairs TBC pending receipt of samples from suppliers.

Drawn Checked Scale
CH HN 1:100 @ A3

O 1 2.5 5 m

This drawing is to be read in conjunction with all other contract documents and specifications and all other consultants drawings. All levels and dimensions should be checked on site and any discrepancies notified to OMMX prior to proceeding with wo