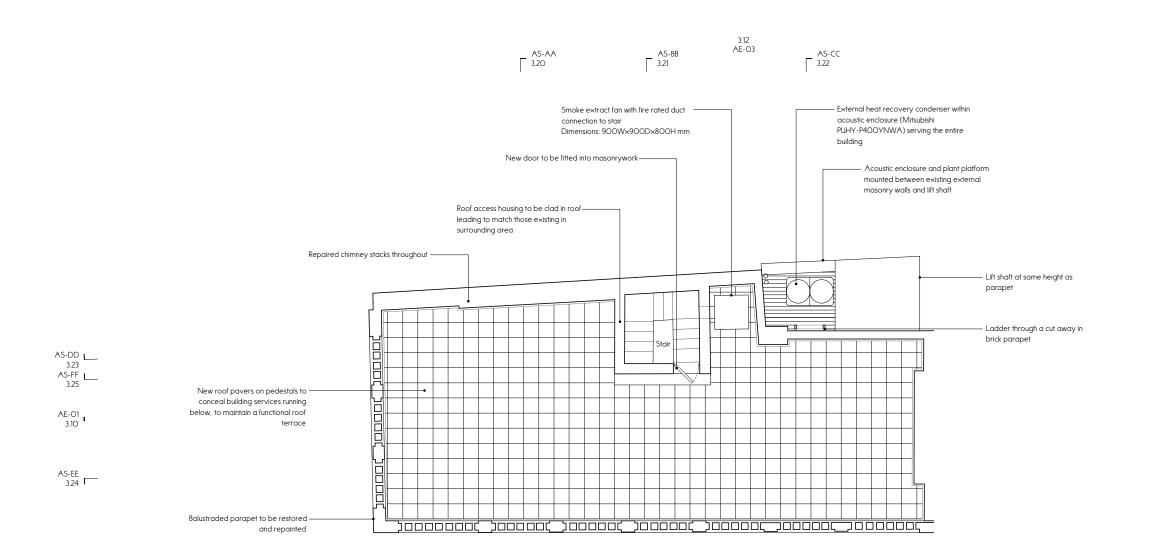

Notes → AS-DD 3.23 к <sup>AE-O4</sup> 3.13

→ AS-FF 3.25

→ AS-EE 3.24

 $\bigcirc$ MM $\times$ E2S, Cockpit Arts Northington Street London WC1N 2NP

Project No.

Client

Drawing Title

Drawing No.

Revision

+44 (0)20 7405 5484 www.officemm×.com

43 Great Russell Street

ANA Properties Ltd.

AP-Proposed-Roof Plan

0102

3.05

13.03.2020 For Planning

15.12.2020 For Planning

26.10.2020 For Information

Description

AS-CC 3.22 AS-AA 3.20

PROPOSED ROOF PLAN SCALE 1: 100 @ A3

Drawn Checked Scale СН HN 1:100 @ A3 Ō 2.5 5 m

This drawing is to be read in conjunction with all other contract documents Inis arawing is to be read in conjunction with all other contract accuments and specifications and all other consultants drawings. All levels and dimensions should be checked on site and any discrepancies notified to OMMX prior to proceeding with works. No drawing should be reproduced in any form without prior written permission from OMMX.