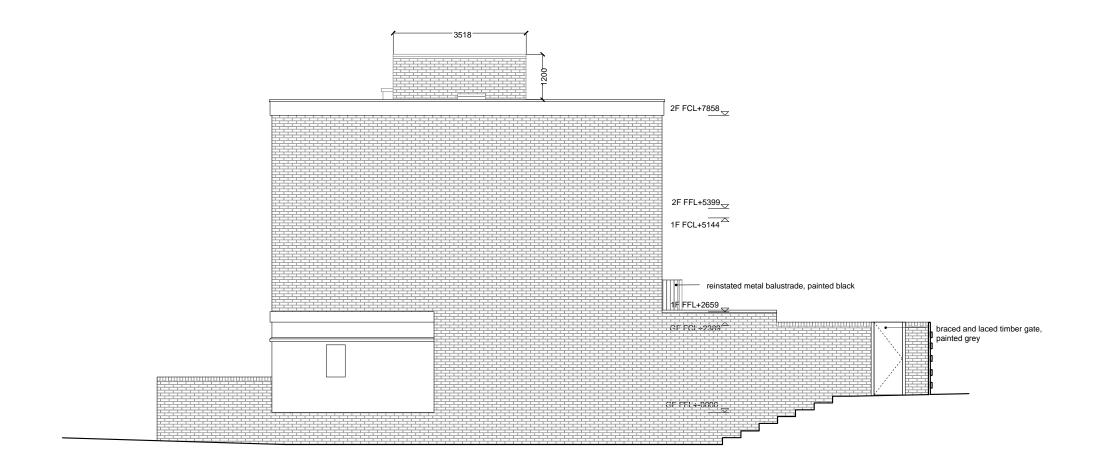

164\_ELT 7 ELLIOTT SQUARE 7 Elliott Square, London NW3 3SU

SIDE ELEVATION - PROPOSED GENERAL ARRANGEMENT

FILE NAME.DWG 164-(01)252

PROJECT PACKAGE DRAWING NO. REVISION

SCALE DATE 1:100@A3/1:200@A4 2021.01.29 OS REFERENCE LEVEL STATUS N/A ± 0,00 = TBC STAGE 2