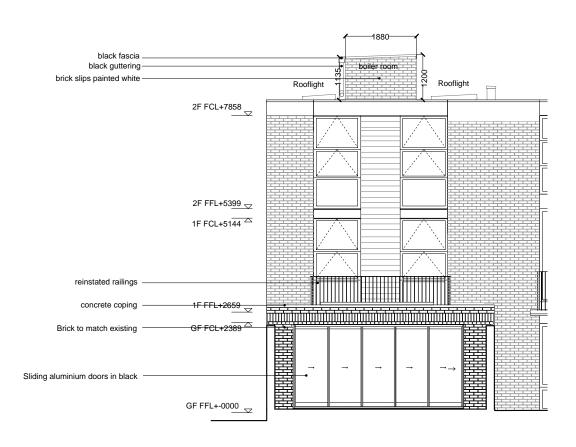

164\_ELT 7 ELLIOTT SQUARE 7 Elliott Square, London NW3 3SU

REAR ELEVATION - PROPOSED GENERAL ARRANGEMENT

FILE NAME.DWG 164-(01)251

PROJECT PACKAGE DRAWING NO. REVISION

164 (01) 251 P3

SCALE DATE 1:100@A3/1:200@A4 2021.01.29 OS REFERENCE LEVEL STATUS N/A ± 0,00 = TBC STAGE 2