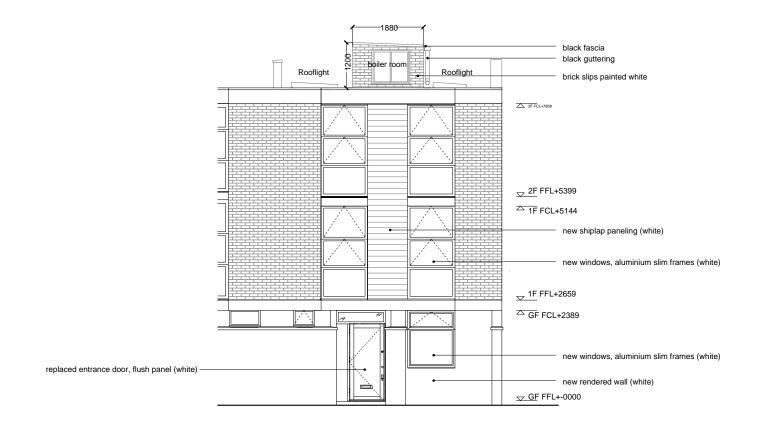

164\_ELT 7 ELLIOTT SQUARE 7 Elliott Square, London NW3 3SU

FRONT ELEVATION - PROPOSED GENERAL ARRANGEMENT

FILE NAME DWG 164-(01)250

PROJECT PACKAGE DRAWING NO. REVISION 164 (01) 250 P3

SCALE DATE 1:50@A3/1:70@A4 2021.01.29 OS REFERENCE LEVEL STATUS N/A  $\pm$  0,00 = TBC STAGE 2

ARCHITECT
DF\_DC
A 42 Theobalds Road, London WC1X 8NW
T +44 (0)20 7405 9361 E info@df.network W df-dc.co.uk

GENERAL NOTES
Do not scale from this drawing. Use only annotated dimensions. All dimensions to be verified on site by contractor. All dimensions in millimetres unless otherwise noted. Any discrepancies to be notified to DF\_DC and contract administrator.

Company registered in England, no. 09415285.

© 2016 DF\_DC All rights reserved.

## REVISIONS

REV. DATE AMENDMENT

P1 2020.11.02 Issued for CLOP