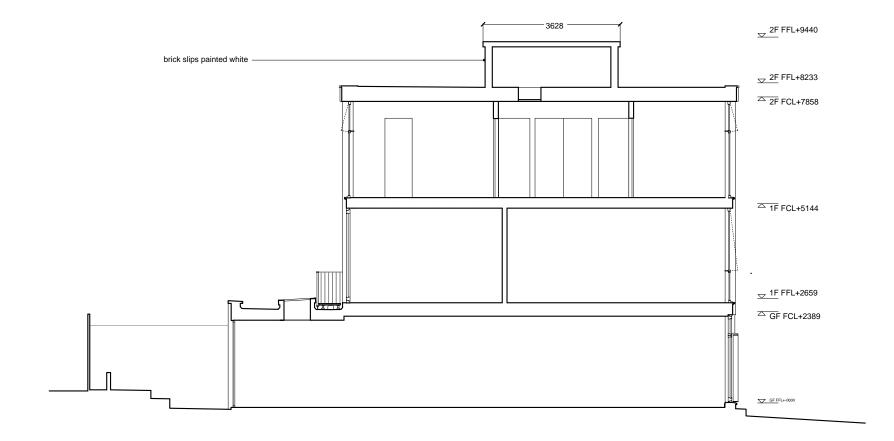

164\_ELT 7 ELLIOTT SQUARE 7 Elliott Square, London NW3 3SU

SECTION 01 - PROPOSED GENERAL ARRANGEMENT

FILE NAME.DWG 164-(01)201

PROJECT PACKAGE DRAWING NO. REVISION

## 164 (01) 201 P3

SCALE DATE 1:50@A3/1:70@A4 2021.01.29 OS REFERENCE LEVEL STATUS
N/A ± 0,00 = TBC STAGE 2

ARCHITECT
DF\_DC
A 42 Theobalds Road, London WC1X 8NW
T+44 (0)20 7405 9361 E info@df.network W df-dc.co.uk