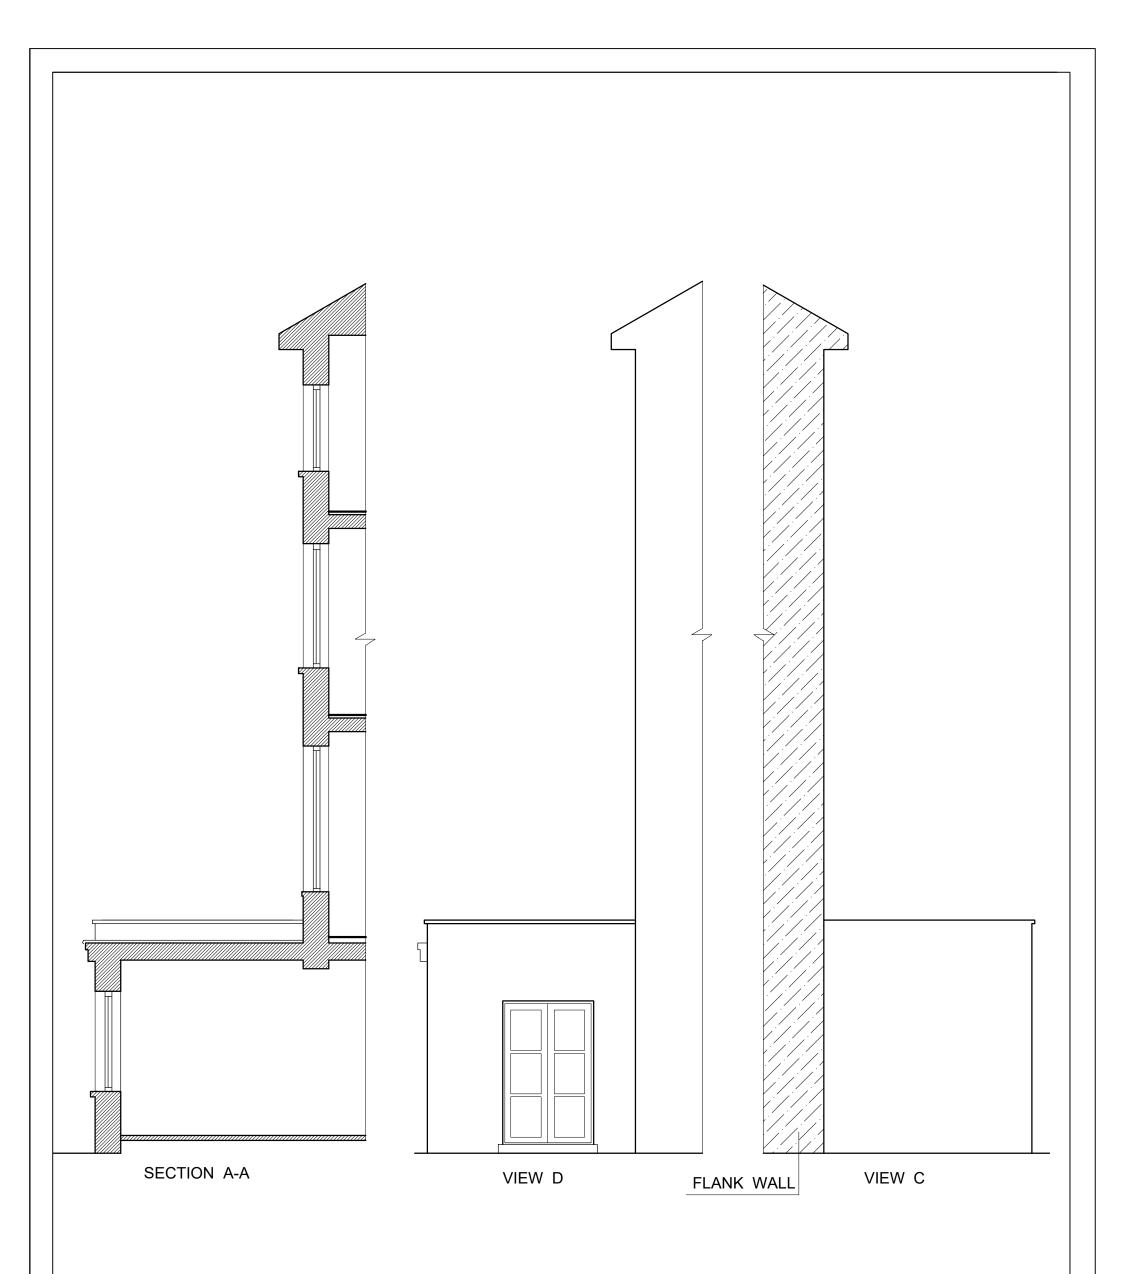

| REV A -01.12.20              | FIRST ISSUE<br>01-10-20 | DRAWN<br>SB         | CHECKED<br>SB       |                        | CLIENT<br>O'NEILL INVESTMENTS LIMITED                      | SEZ ASSOCIATES                                          |
|------------------------------|-------------------------|---------------------|---------------------|------------------------|------------------------------------------------------------|---------------------------------------------------------|
|                              | SCALE @ A1              | scale @ a3<br>1:50  | PLANNING            |                        | PROJECT 17 REGENT'S PARK ROAD,                             | 5, MARYGOLD HOUSE, TAYLOR CLOSE, TW3 4BZ, HOUNSLOW      |
| Revision/Issue Date          | јов NO<br>RPR-17