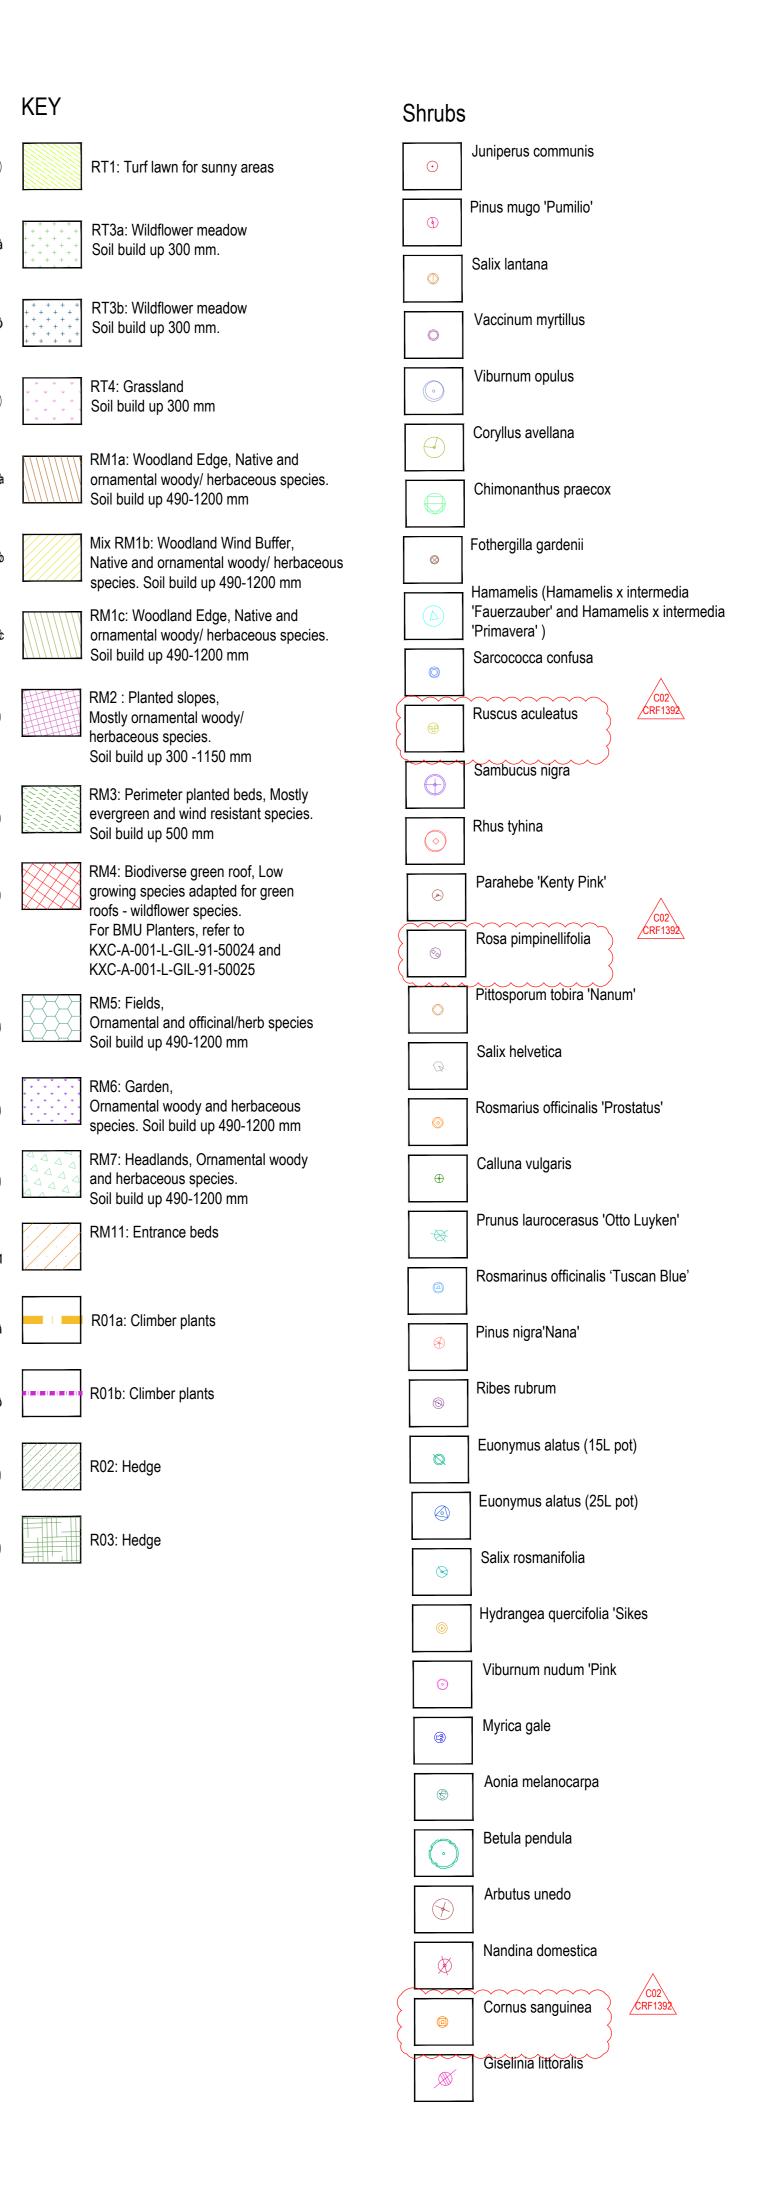

KEY

2 Pancras Square London, N1C 4AG 1.0 Do not scale from drawing, use figured dimensions only1.1 All dimensions to be checked onsite

1.2 This drawing to be read in conjunction with all other Gillespies drawings and 1.3 For General Arrangement Landscape Plan, refer to KXC-A-001-L-GIL-00-112011.4 For Overall Softworks Plan, refer to KXC-A-001-L-GIL-91-11201 1.5 For Detailed Levels Plans, refer to KXC-A-001-L-GIL-00-11231/11232/11233/11234/11235 1.6 For Soft Details, refer to KXC-A-001-L-GIL-91-50021/50022 1.7 For Planting Schedule, refer to KXC-A-001-L-GIL-91-SH004 1.8 For BMU Planter details, refer to KXC-A-001-L-GIL-91-50024 and KXC-A-001-L-GIL-91-50025