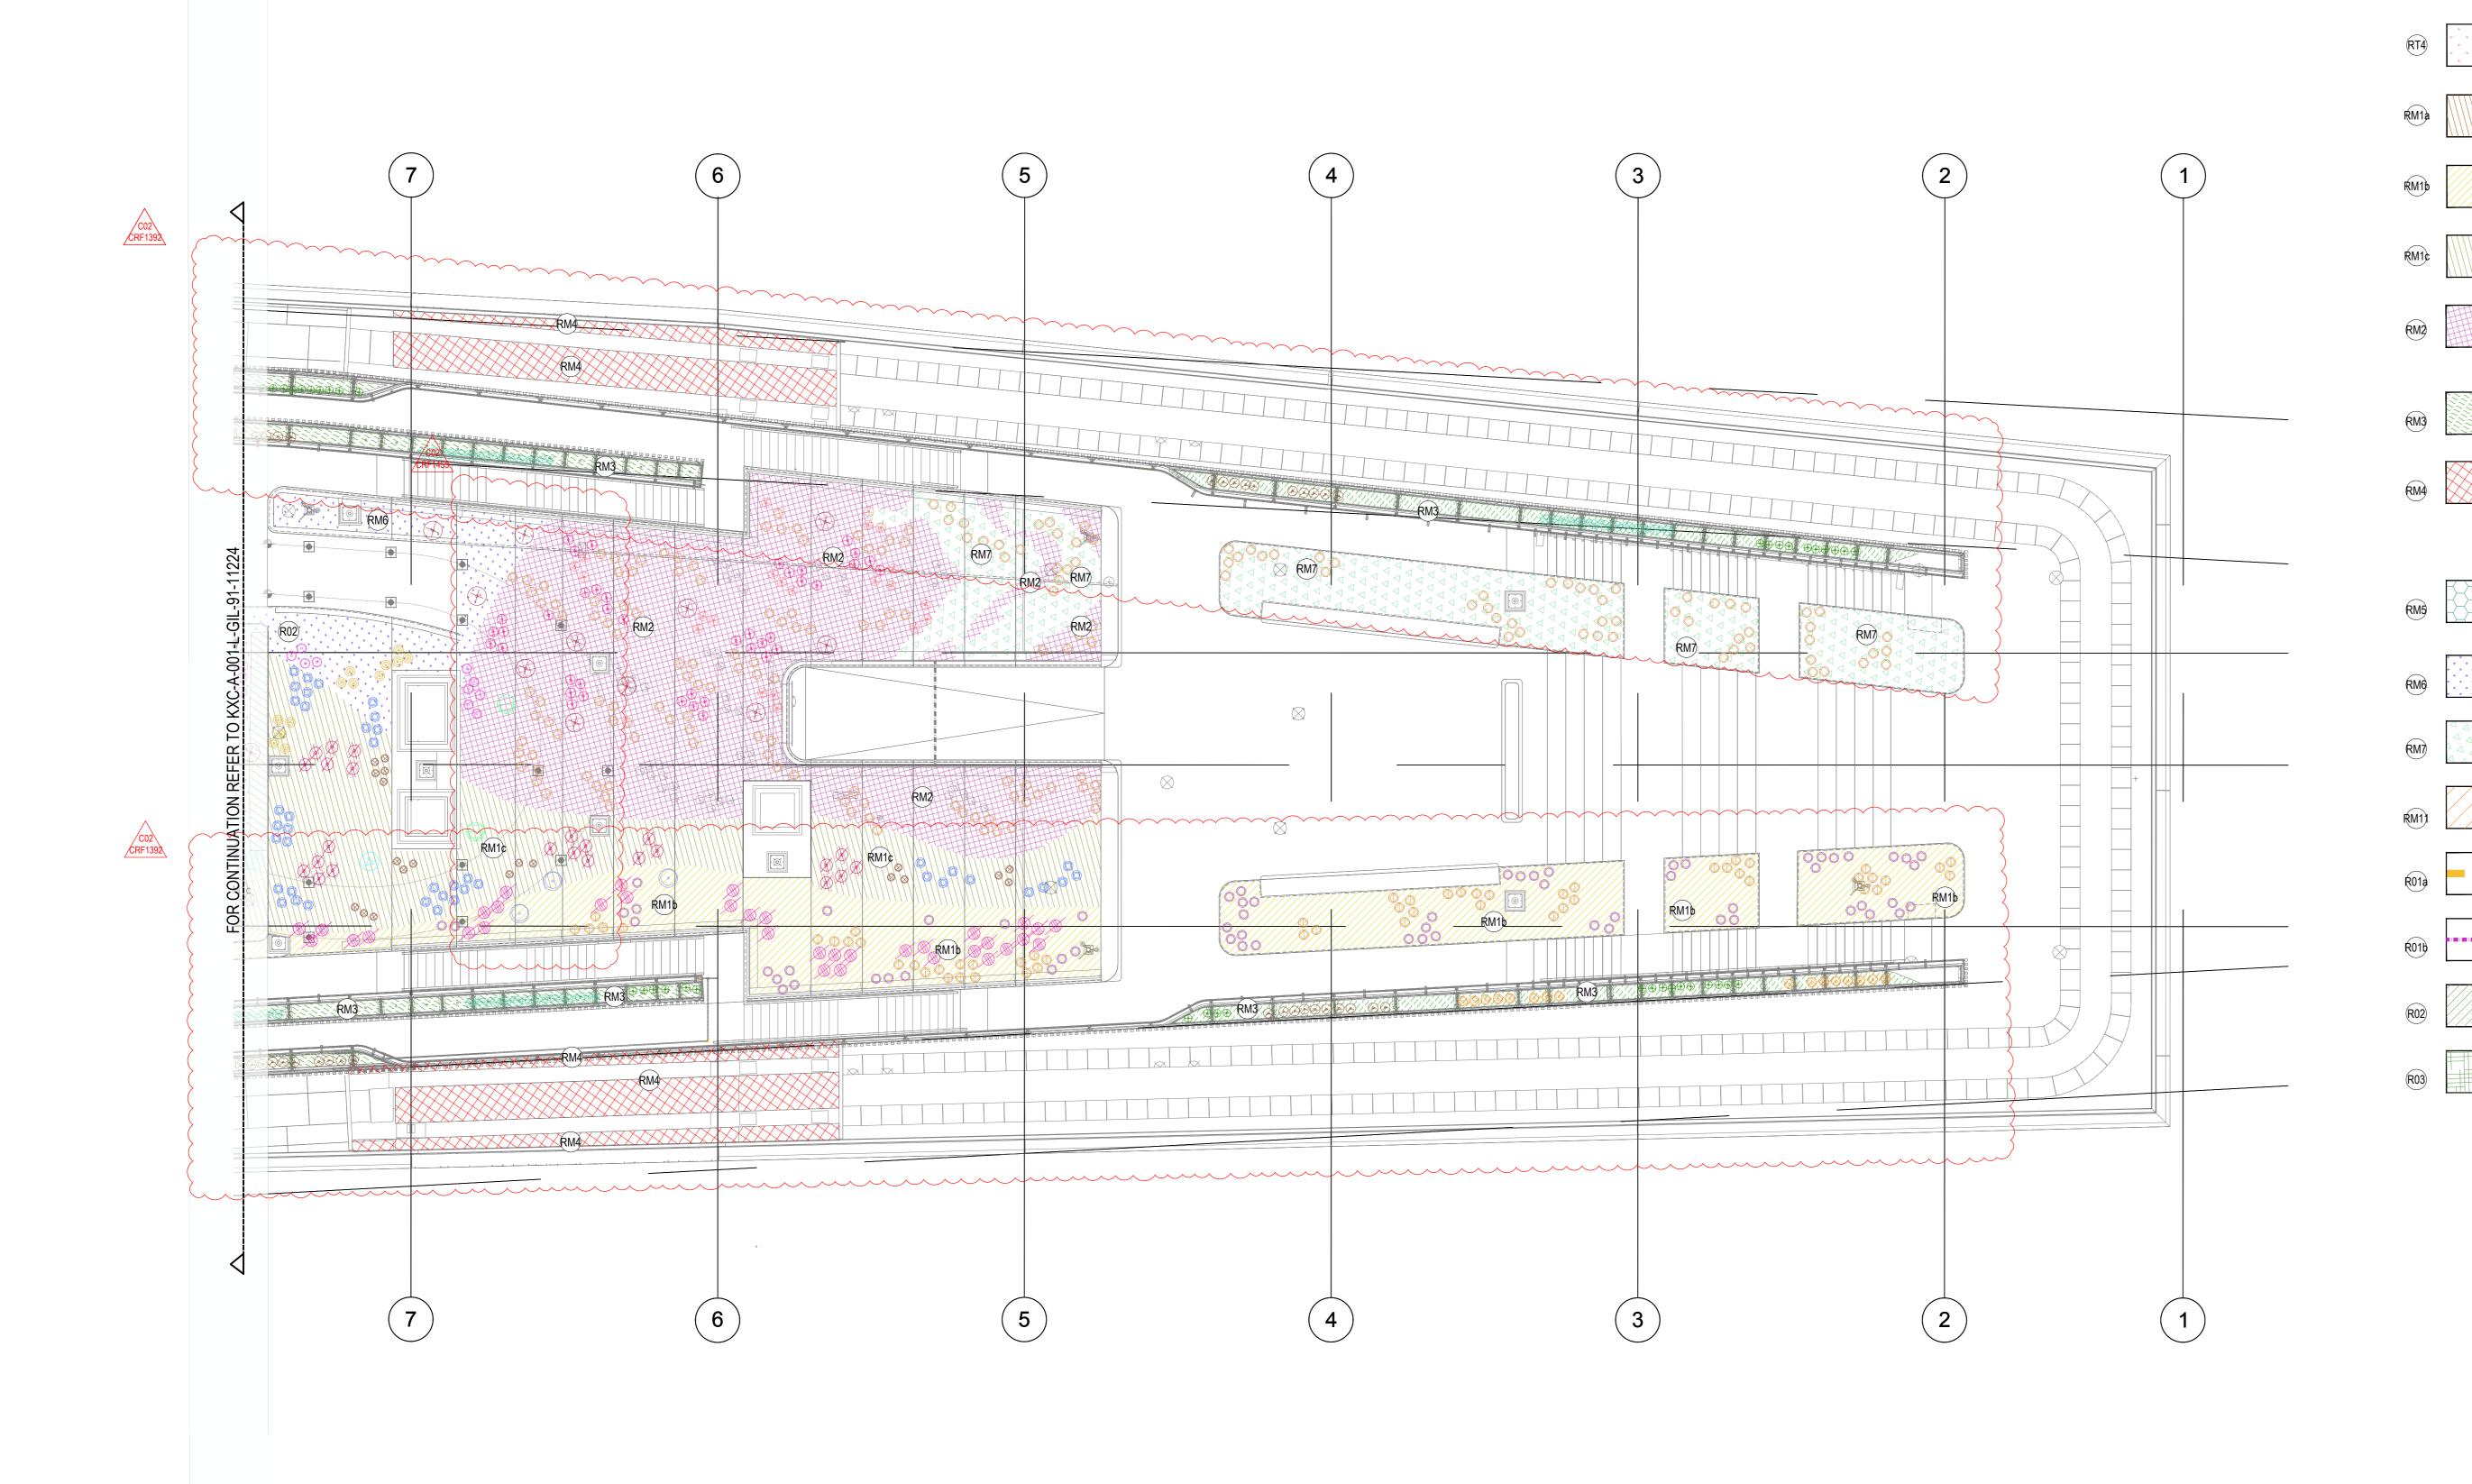

KEY

2 Pancras Square London, N1C 4AG 1.0 Do not scale from drawing, use figured dimensions only1.1 All dimensions to be checked onsite

1.2 This drawing to be read in conjunction with all other Gillespies drawings and 1.3 For General Arrangement Landscape Plan, refer to KXC-A-001-L-GIL-00-112011.4 For Overall Softworks Plan, refer to KXC-A-001-L-GIL-91-11201 1.5 For Detailed Levels Plans, refer to KXC-A-001-L-GIL-00-11231/11232/11233/11234/11235 1.6 For Soft Details, refer to KXC-A-001-L-GIL-91-50021/50022 1.7 For Planting Schedule, refer to KXC-A-001-L-GIL-91-SH004 1.8 For BMU Planter details, refer to KXC-A-001-L-GIL-91-50024 and KXC-A-001-L-GIL-91-50025

## FOR CONSTRUCTION

Proposed Roof - Detailed Planting Plan 05 (Shrubs, Hedges, Climbers, Turf and Green Roof)

KXC-A-001-L-GIL-91-11225