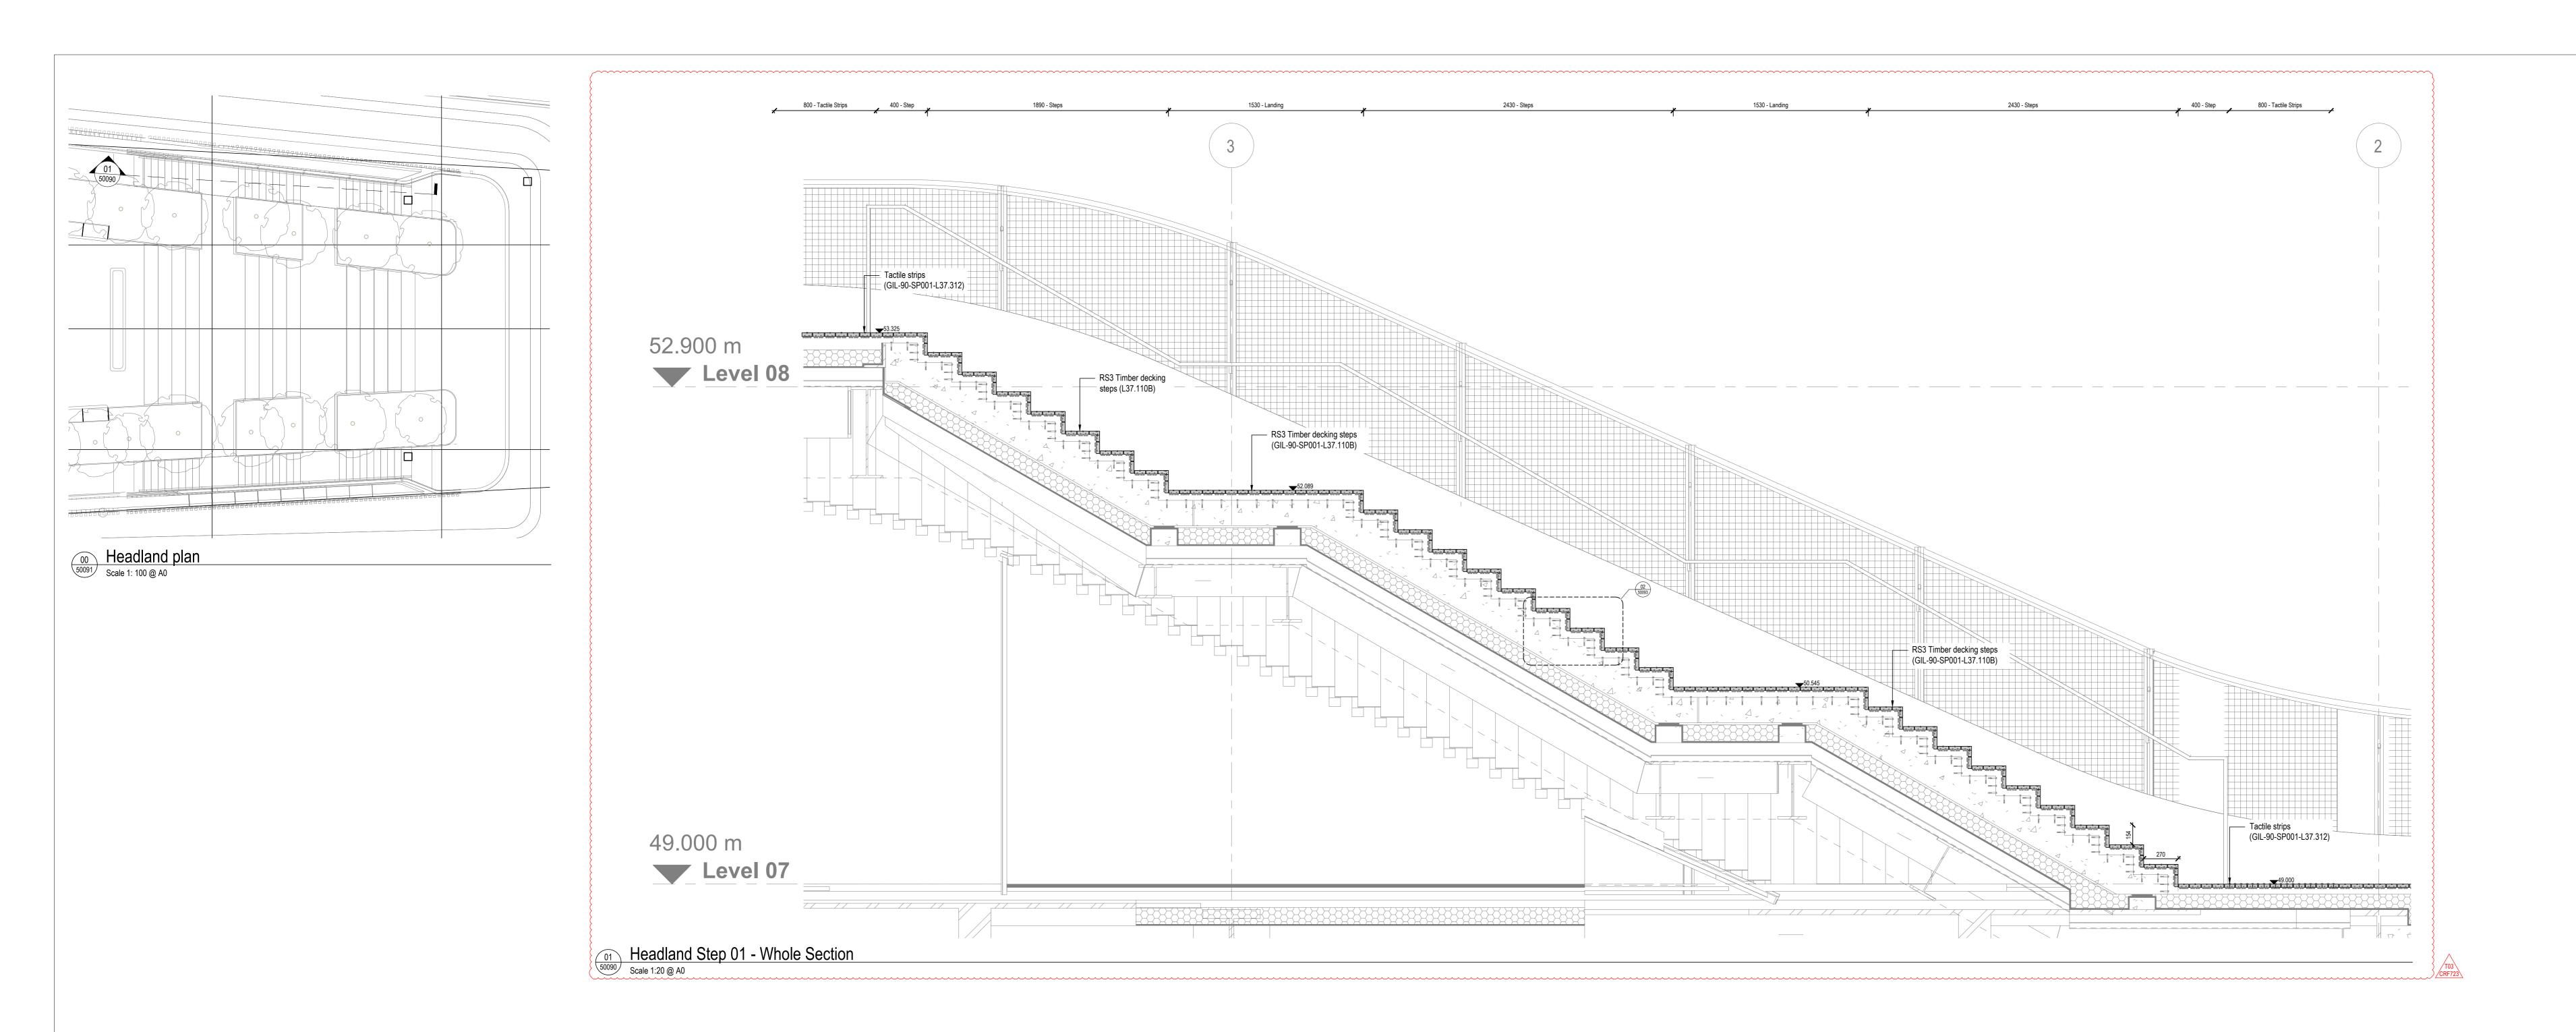

The Delivery Room 2nd Floor 2 Pancras Square London, N1C 4AG

- 1.0 Do not scale from drawing, use figured dimensions only1.1 All dimensions to be checked onsite 1.2 This drawing to be read in conjunction with all other Gillespies drawings and
- 1.3 For General Arrangement Landscape Plan, refer to KXC-A-001-L-GIL-00-11201
  1.4 For Walls and Edges Plans, refer to
  KXC-A-001-L-GIL-00-11221/11222/11223/11225
  1.5 For Overall Levels Plan, refer to KXC-A-001-L-GIL-00-11202
- 1.6 For Detailed Levels Plans, refer to
- KXC-A-001-L-GIL-00-11231/11232/11233/11234/11235
- 1.7 For Landscape Roof specifications refer to KXC-A-001-L-GIL-90-SP001 1.8 For Waterscapes information refer to KXC-A-001-A-WSL-91- 09802 /11201 / 50002 /
- 50003 / 50004 / 50005 / RP001 / RP002

| P01                                             | Issued for Stage 4 (95% issue)        | MB           | AM                                | 11.08.17    |
|-------------------------------------------------|---------------------------------------|--------------|-----------------------------------|-------------|
| P00                                             | Issued for Stage 4 (75% issue)        | MB           | SH                                | 21.07.17    |
| REVISION                                        | P: 020 7253 2929 F: 020 7253 39       | St John's Sc | quare, Londo                      | on EC1M 4DH |
| © copyright GILLESPIES LLP, all rights reserved |                                       |              |                                   |             |
| KEY PLAN                                        | I .                                   |              | Z                                 |             |
|                                                 |                                       |              |                                   |             |
| FOR TENDER                                      |                                       |              |                                   |             |
| He                                              | roposed Roof -<br>eadland Step 01 Det | tail         | Project P2 Scale: AS Size: Drawn: | shown A0 MB |
| Drawing                                         | C-A-001-L-GIL-90-50090                | )            | Rev:                              | T03         |