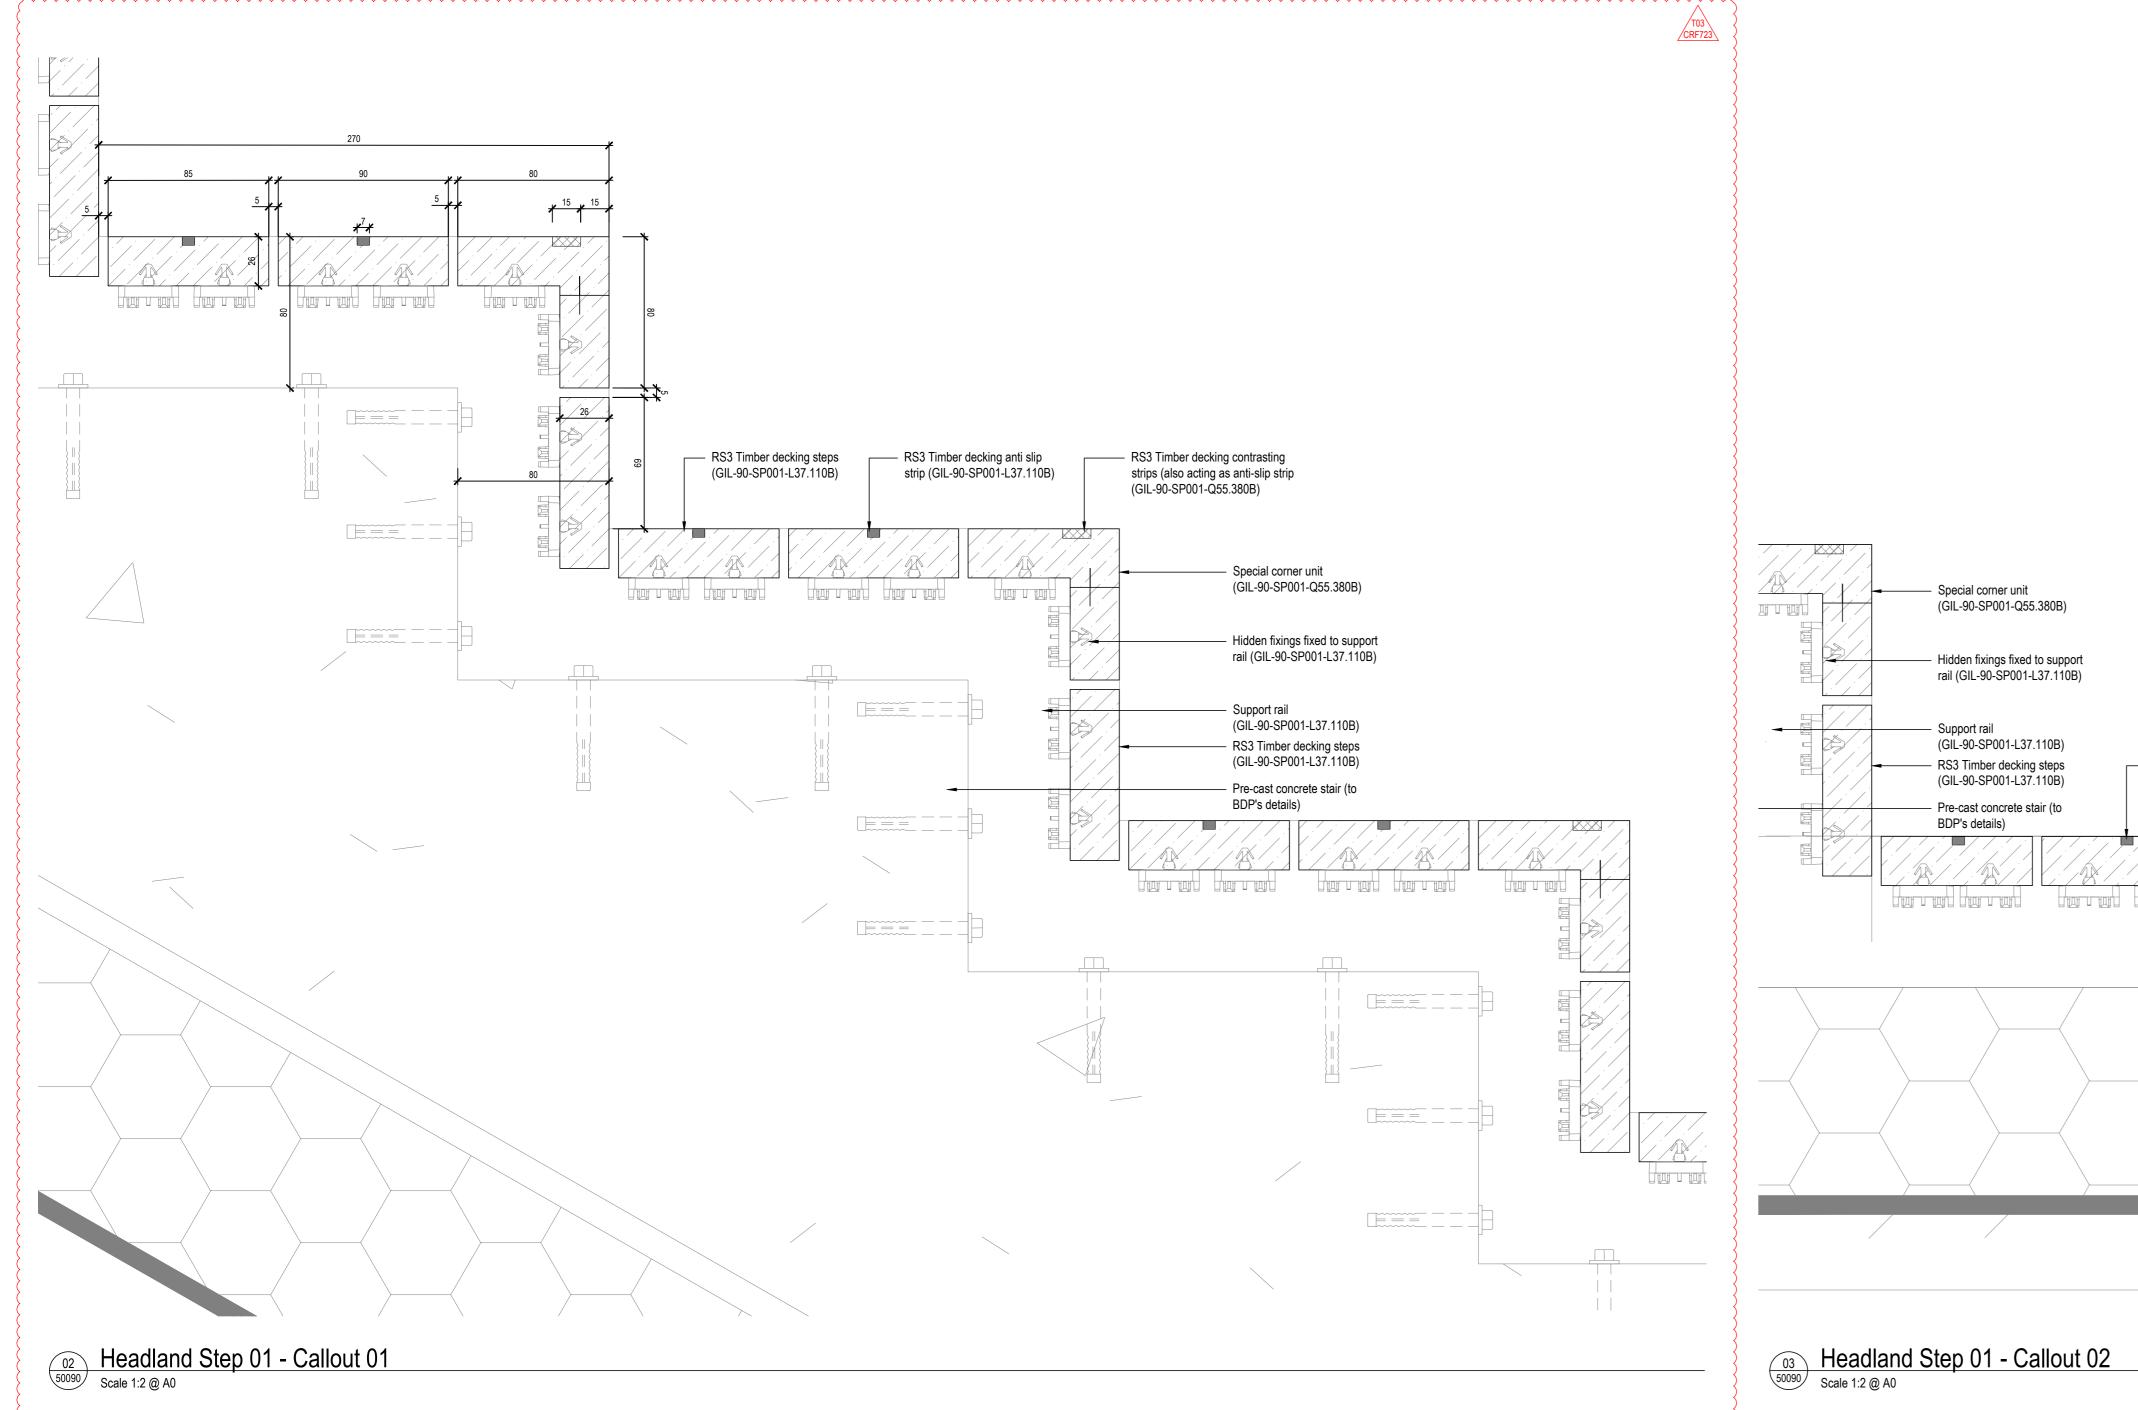

| P01                                             | Issued for Stage 4 (95% issue)        | MB           | AM                                | 11.08.17    |
|-------------------------------------------------|---------------------------------------|--------------|-----------------------------------|-------------|
| P00                                             | Issued for Stage 4 (75% issue)        | MB           | SH                                | 21.07.17    |
| REVISION                                        | P: 020 7253 2929 F: 020 7253 39       | St John's Sc | quare, Londo                      | on EC1M 4DH |
| © copyright GILLESPIES LLP, all rights reserved |                                       |              |                                   |             |
| KEY PLAN                                        | I .                                   |              | Z                                 |             |
|                                                 |                                       |              |                                   |             |
| FOR TENDER                                      |                                       |              |                                   |             |
| He                                              | roposed Roof -<br>eadland Step 01 Det | tail         | Project P2 Scale: AS Size: Drawn: | shown A0 MB |
| Drawing                                         | C-A-001-L-GIL-90-50090                | )            | Rev:                              | T03         |