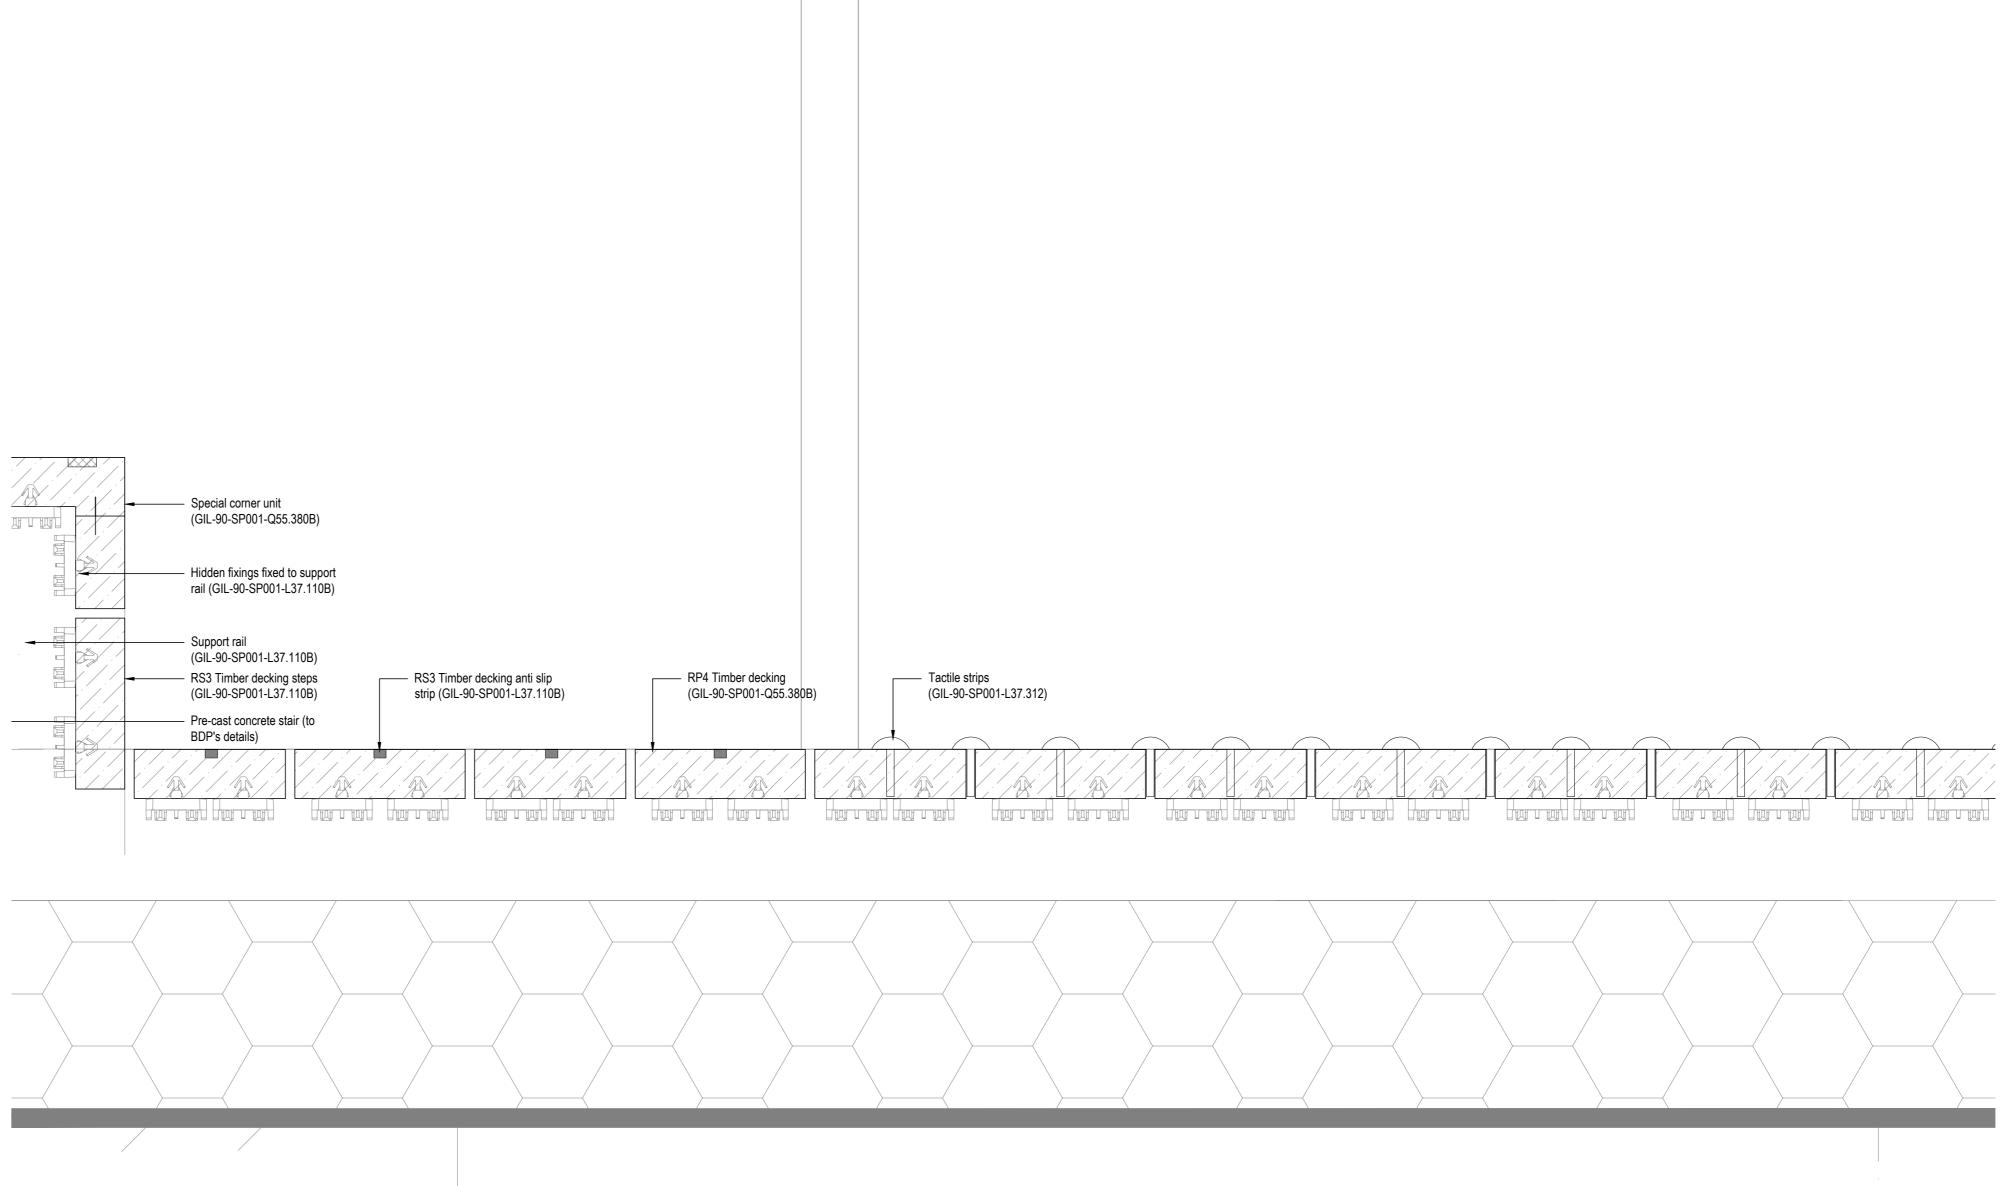

| P01                                             | Issued for Stage 4 (95% issue)        | MB           | AM                                | 11.08.17    |
|-------------------------------------------------|---------------------------------------|--------------|-----------------------------------|-------------|
| P00                                             | Issued for Stage 4 (75% issue)        | MB           | SH                                | 21.07.17    |
| REVISION                                        | P: 020 7253 2929 F: 020 7253 39       | St John's Sc | quare, Londo                      | on EC1M 4DH |
| © copyright GILLESPIES LLP, all rights reserved |                                       |              |                                   |             |
| KEY PLAN                                        | I .                                   |              | Z                                 |             |
|                                                 |                                       |              |                                   |             |
| FOR TENDER                                      |                                       |              |                                   |             |
| He                                              | roposed Roof -<br>eadland Step 01 Det | tail         | Project P2 Scale: AS Size: Drawn: | shown A0 MB |
| Drawing                                         | C-A-001-L-GIL-90-50090                | )            | Rev:                              | T03         |