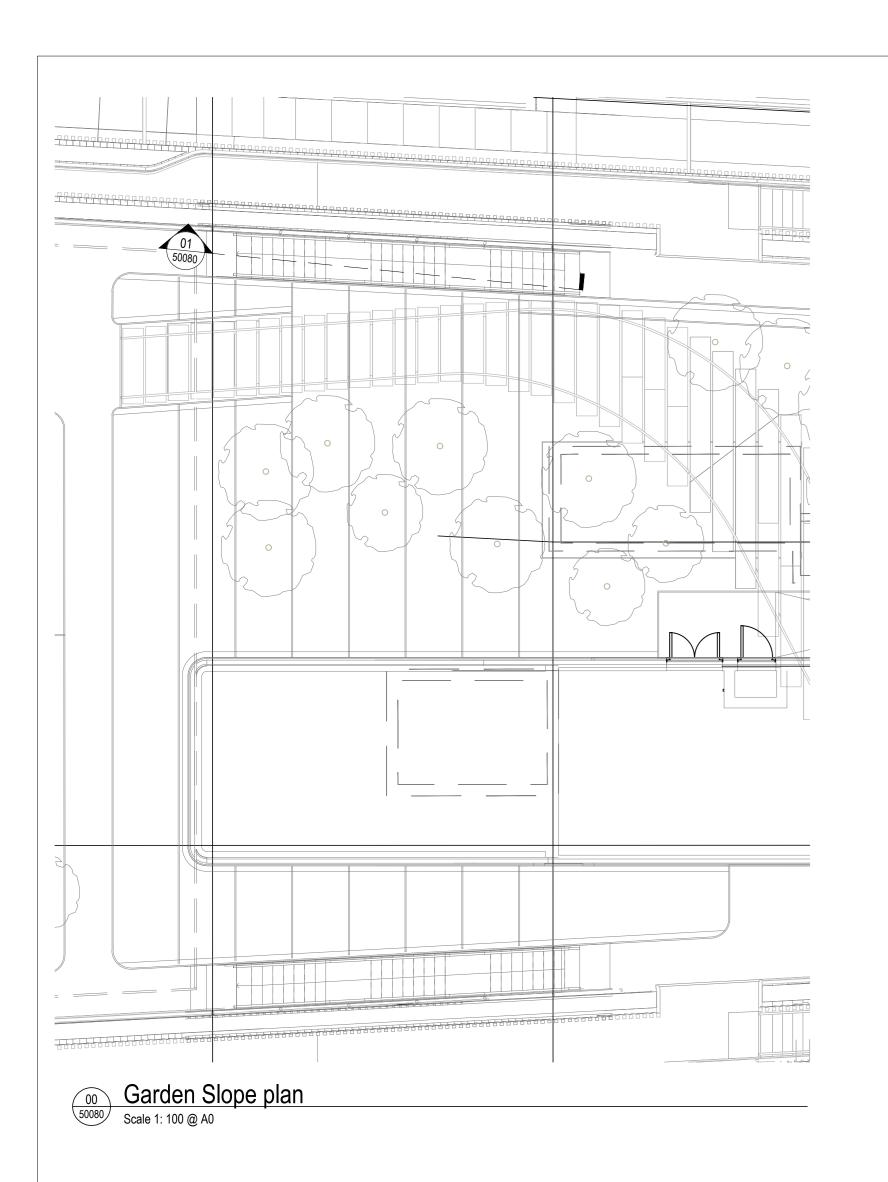

The Delivery Room

2nd Floor 2 Pancras Square London, N1C 4AG

1.0 Do not scale from drawing, use figured dimensions only
1.1 All dimensions to be checked onsite 1.2 This drawing to be read in conjunction with all other Gillespies drawings and

specifications 1.3 For General Arrangement Landscape Plan, refer to KXC-A-001-L-GIL-00-11201

1.4 For Hard Materials, refer to KXC-A-001-L-GIL-00-11211 / 11212 / 11213 / 11214 /

11215
1.5 For Walls and Edges, refer to KXC-A-001-L-GIL-00-11221 / 11222 / 11223 / 11224 /

1.6 For Overall Levels Plan, refer to KXC-A-001-L-GIL-00-11202

1.7 For Detailed Levels, refer to KXC-A-001-L-GIL-00-11231 / 11232 / 11233 / 11234 /

1.8 For Landscape Roof specifications refer to KXC-A-001-L-GIL-90-SP001
1.9 For BDP's roof details, refer to KXC-A-001-A-BDP-27-50006 1.10 For BDP's step details, refer to ###