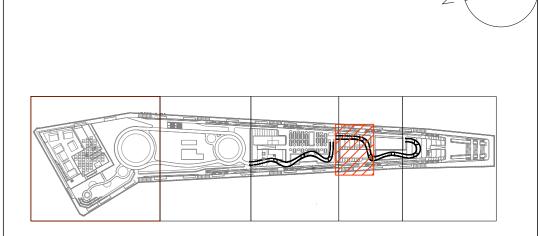

The Delivery Room

2nd Floor 2 Pancras Square London, N1C 4AG

1.0 Do not scale from drawing, use figured dimensions only
1.1 All dimensions to be checked onsite 1.2 This drawing to be read in conjunction with all other Gillespies drawings and

© copyright GILLESPIES LLP, all rights reserved

T04 For Tender (CRF 723)

| Proposed Roof -<br>Garden to Field Step 0'<br>Detail |
|------------------------------------------------------|
|                                                      |