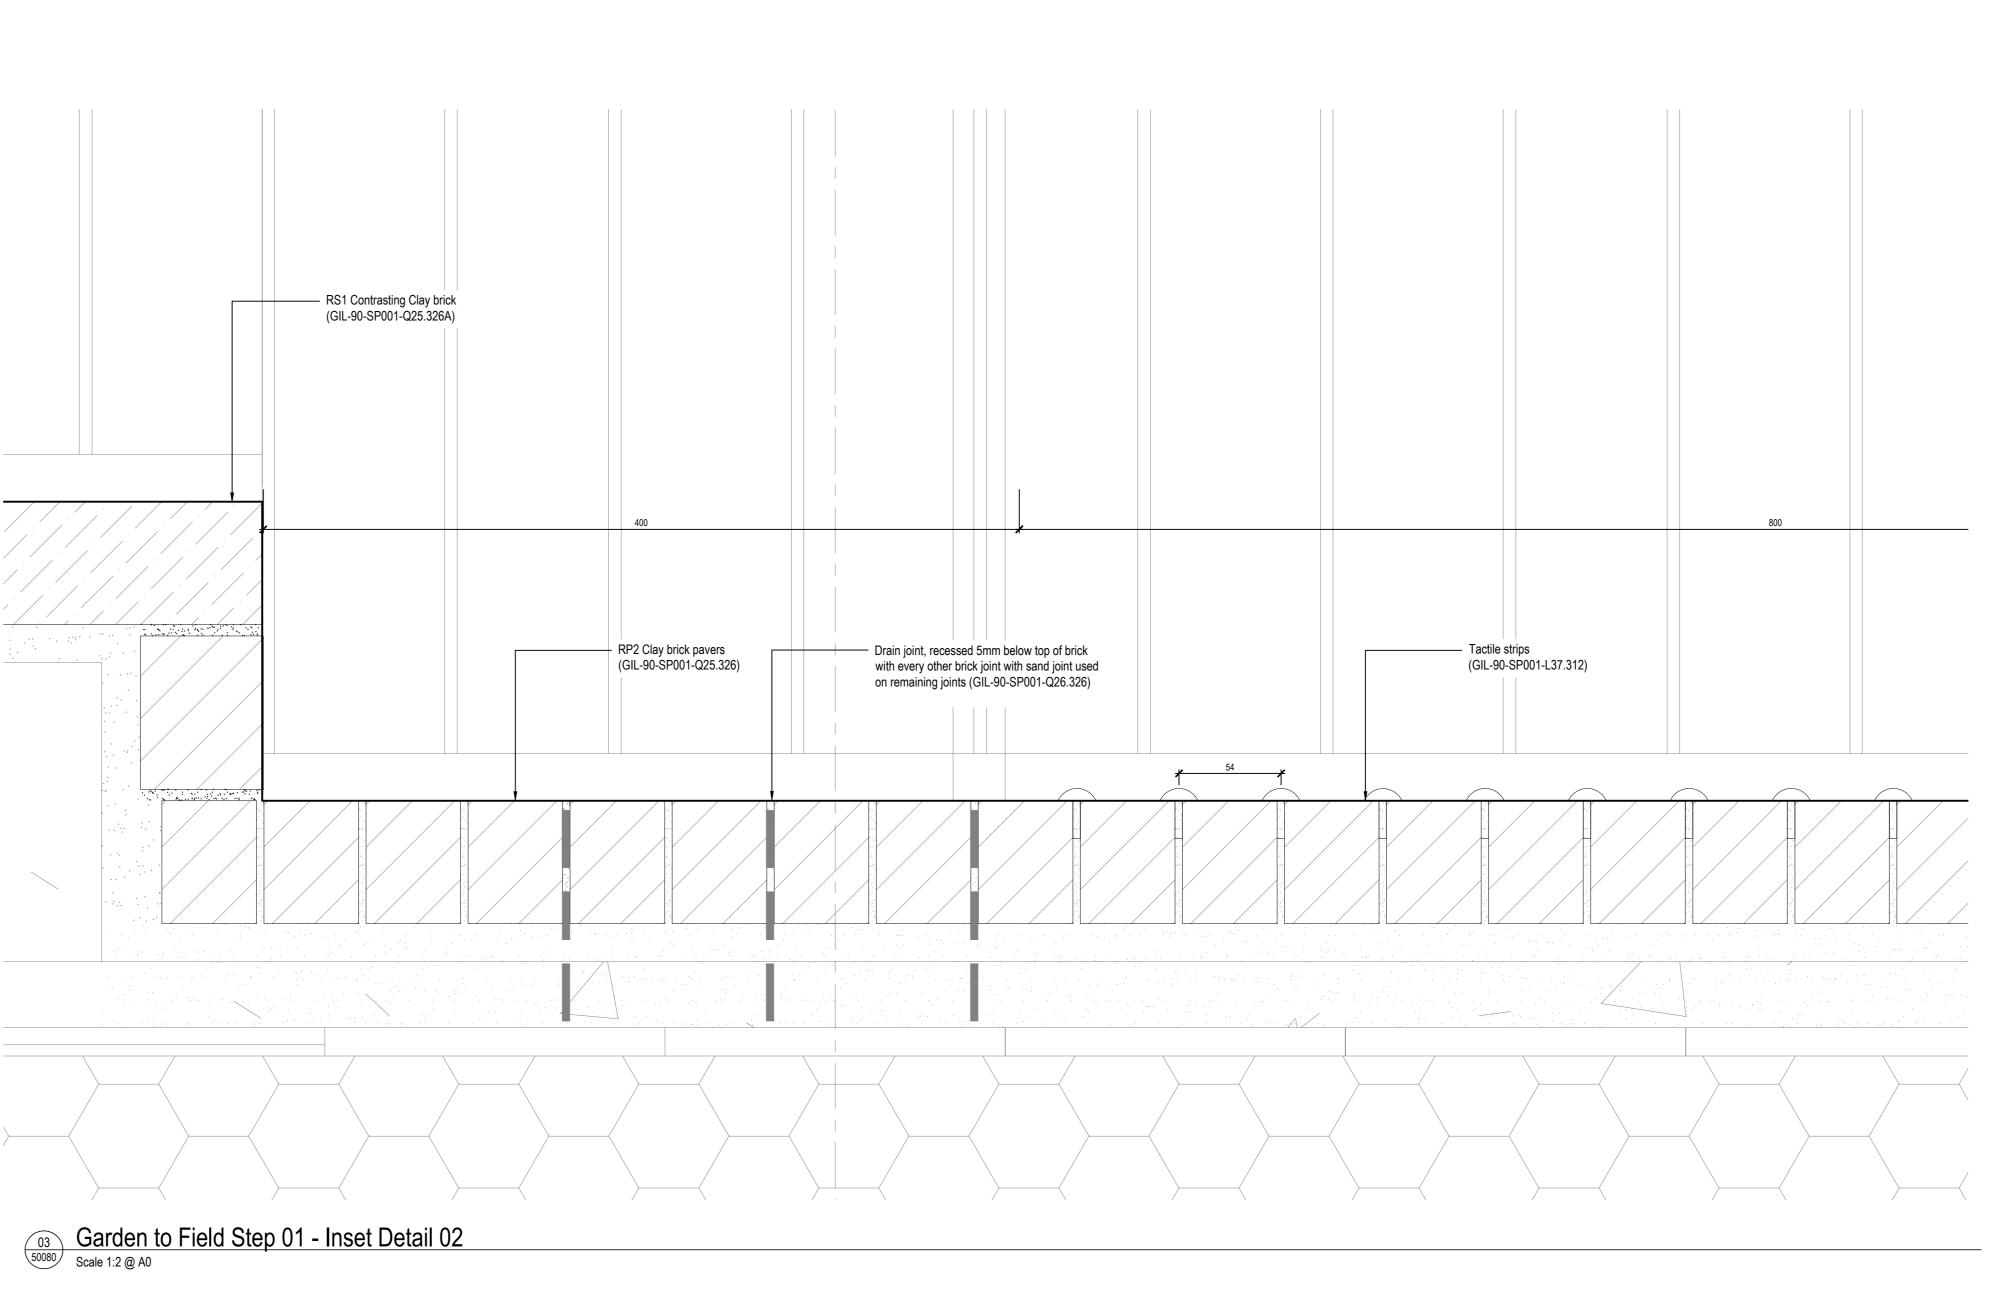

1.6 For Overall Levels Plan, refer to KXC-A-001-L-GIL-00-11202

1.7 For Detailed Levels, refer to KXC-A-001-L-GIL-00-11231 / 11232 / 11233 / 11234 /

1.8 For Landscape Roof specifications refer to KXC-A-001-L-GIL-90-SP001
1.9 For BDP's roof details, refer to KXC-A-001-A-BDP-27-50006 1.10 For BDP's step details, refer to ###

© copyright GILLESPIES LLP, all rights reserved

T04 For Tender (CRF 723)

| Proposed Roof -<br>Garden to Field Step 0'<br>Detail |
|------------------------------------------------------|
|                                                      |

KXC-A-001-L-GIL-90-50080

Date: 29.09.17
Project No: P2007133
Scale: