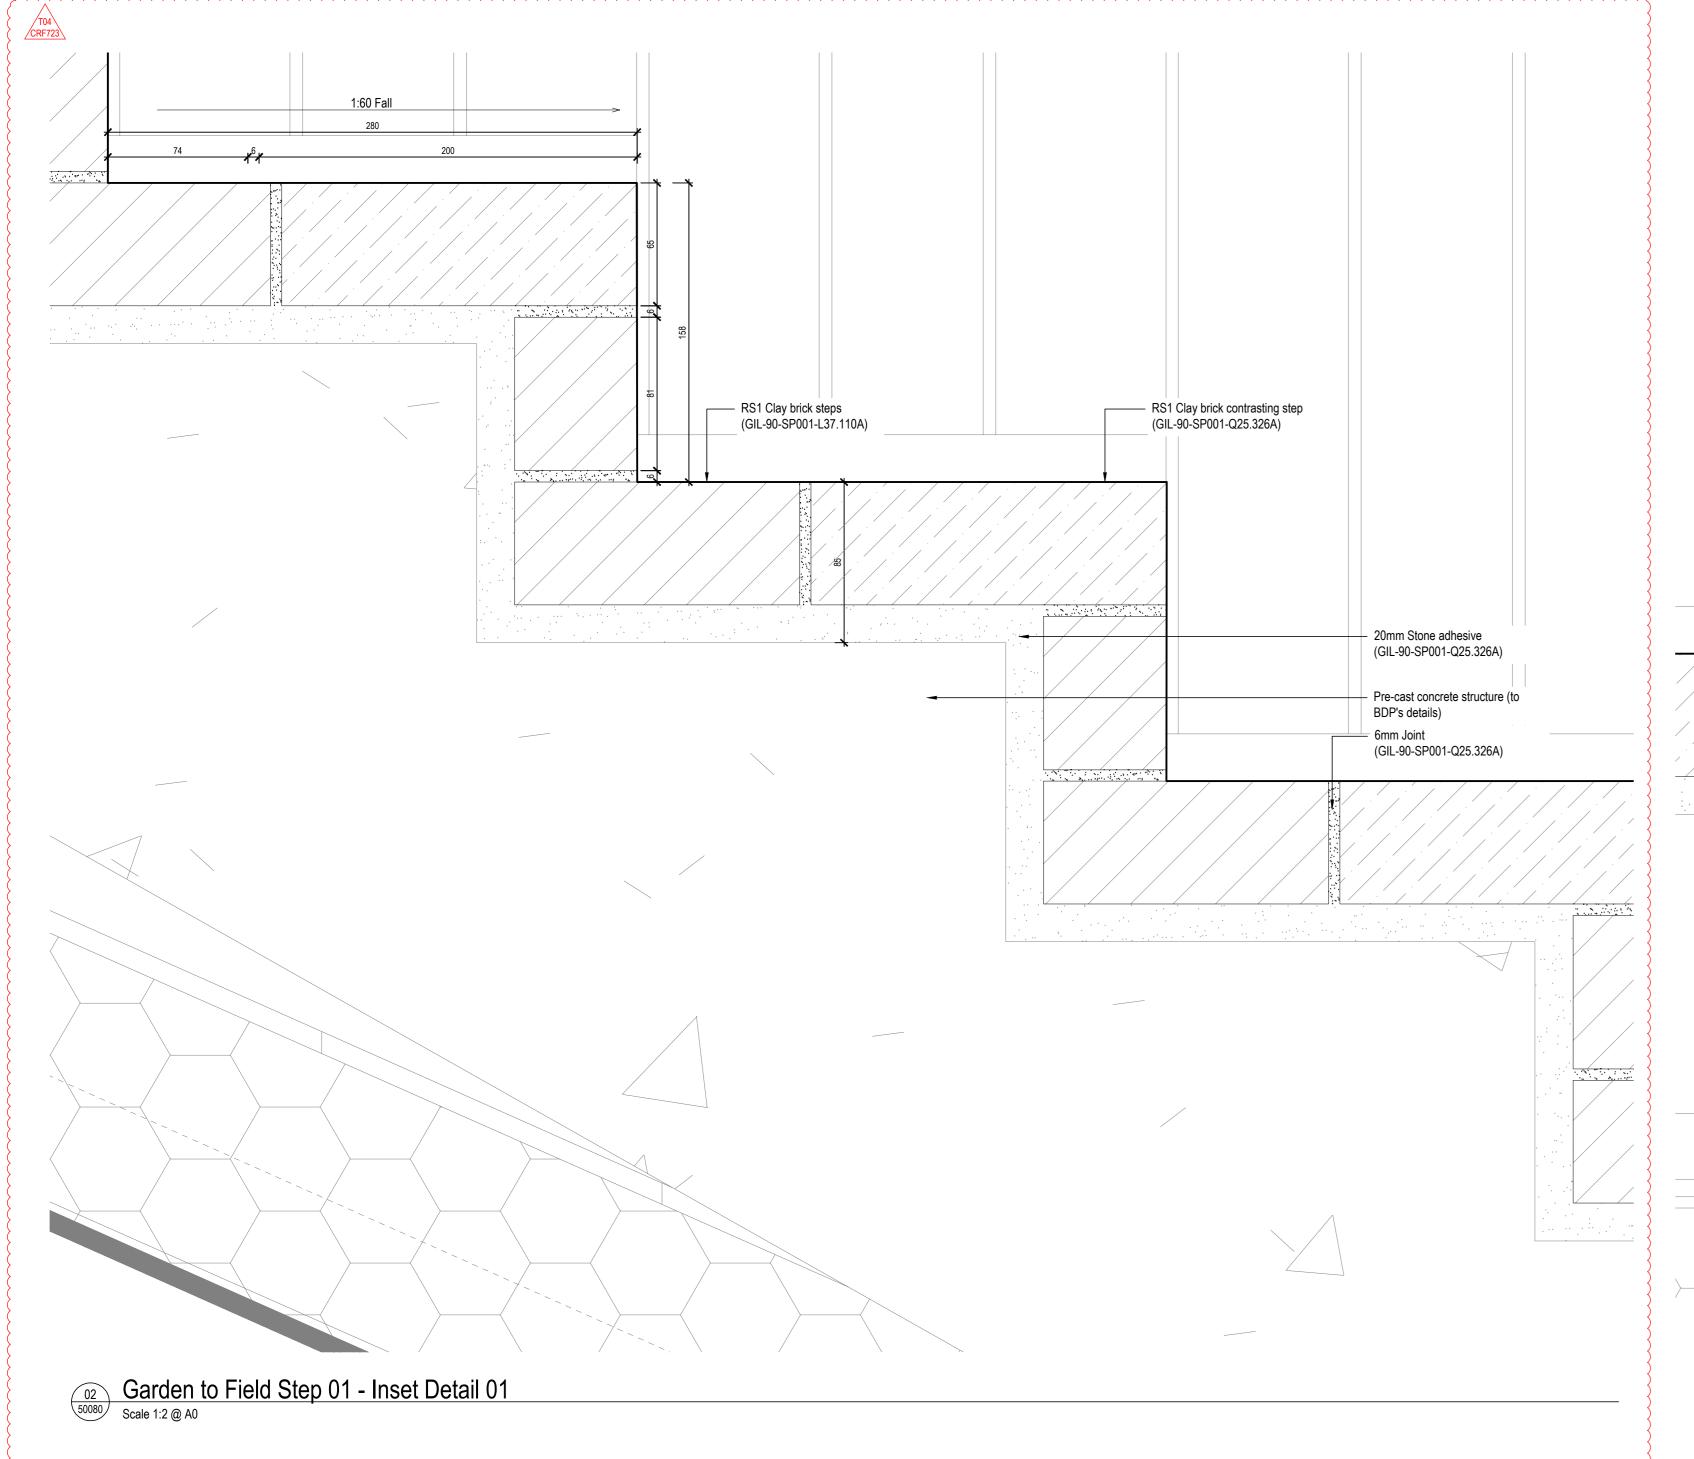

1.6 For Overall Levels Plan, refer to KXC-A-001-L-GIL-00-11202

1.7 For Detailed Levels, refer to KXC-A-001-L-GIL-00-11231 / 11232 / 11233 / 11234 /

1.8 For Landscape Roof specifications refer to KXC-A-001-L-GIL-90-SP001
1.9 For BDP's roof details, refer to KXC-A-001-A-BDP-27-50006 1.10 For BDP's step details, refer to ###

© copyright GILLESPIES LLP, all rights reserved

T04 For Tender (CRF 723)

| Proposed Roof -<br>Garden to Field Step 0'<br>Detail |
|------------------------------------------------------|
|                                                      |

KXC-A-001-L-GIL-90-50080

Date: 29.09.17
Project No: P2007133
Scale: