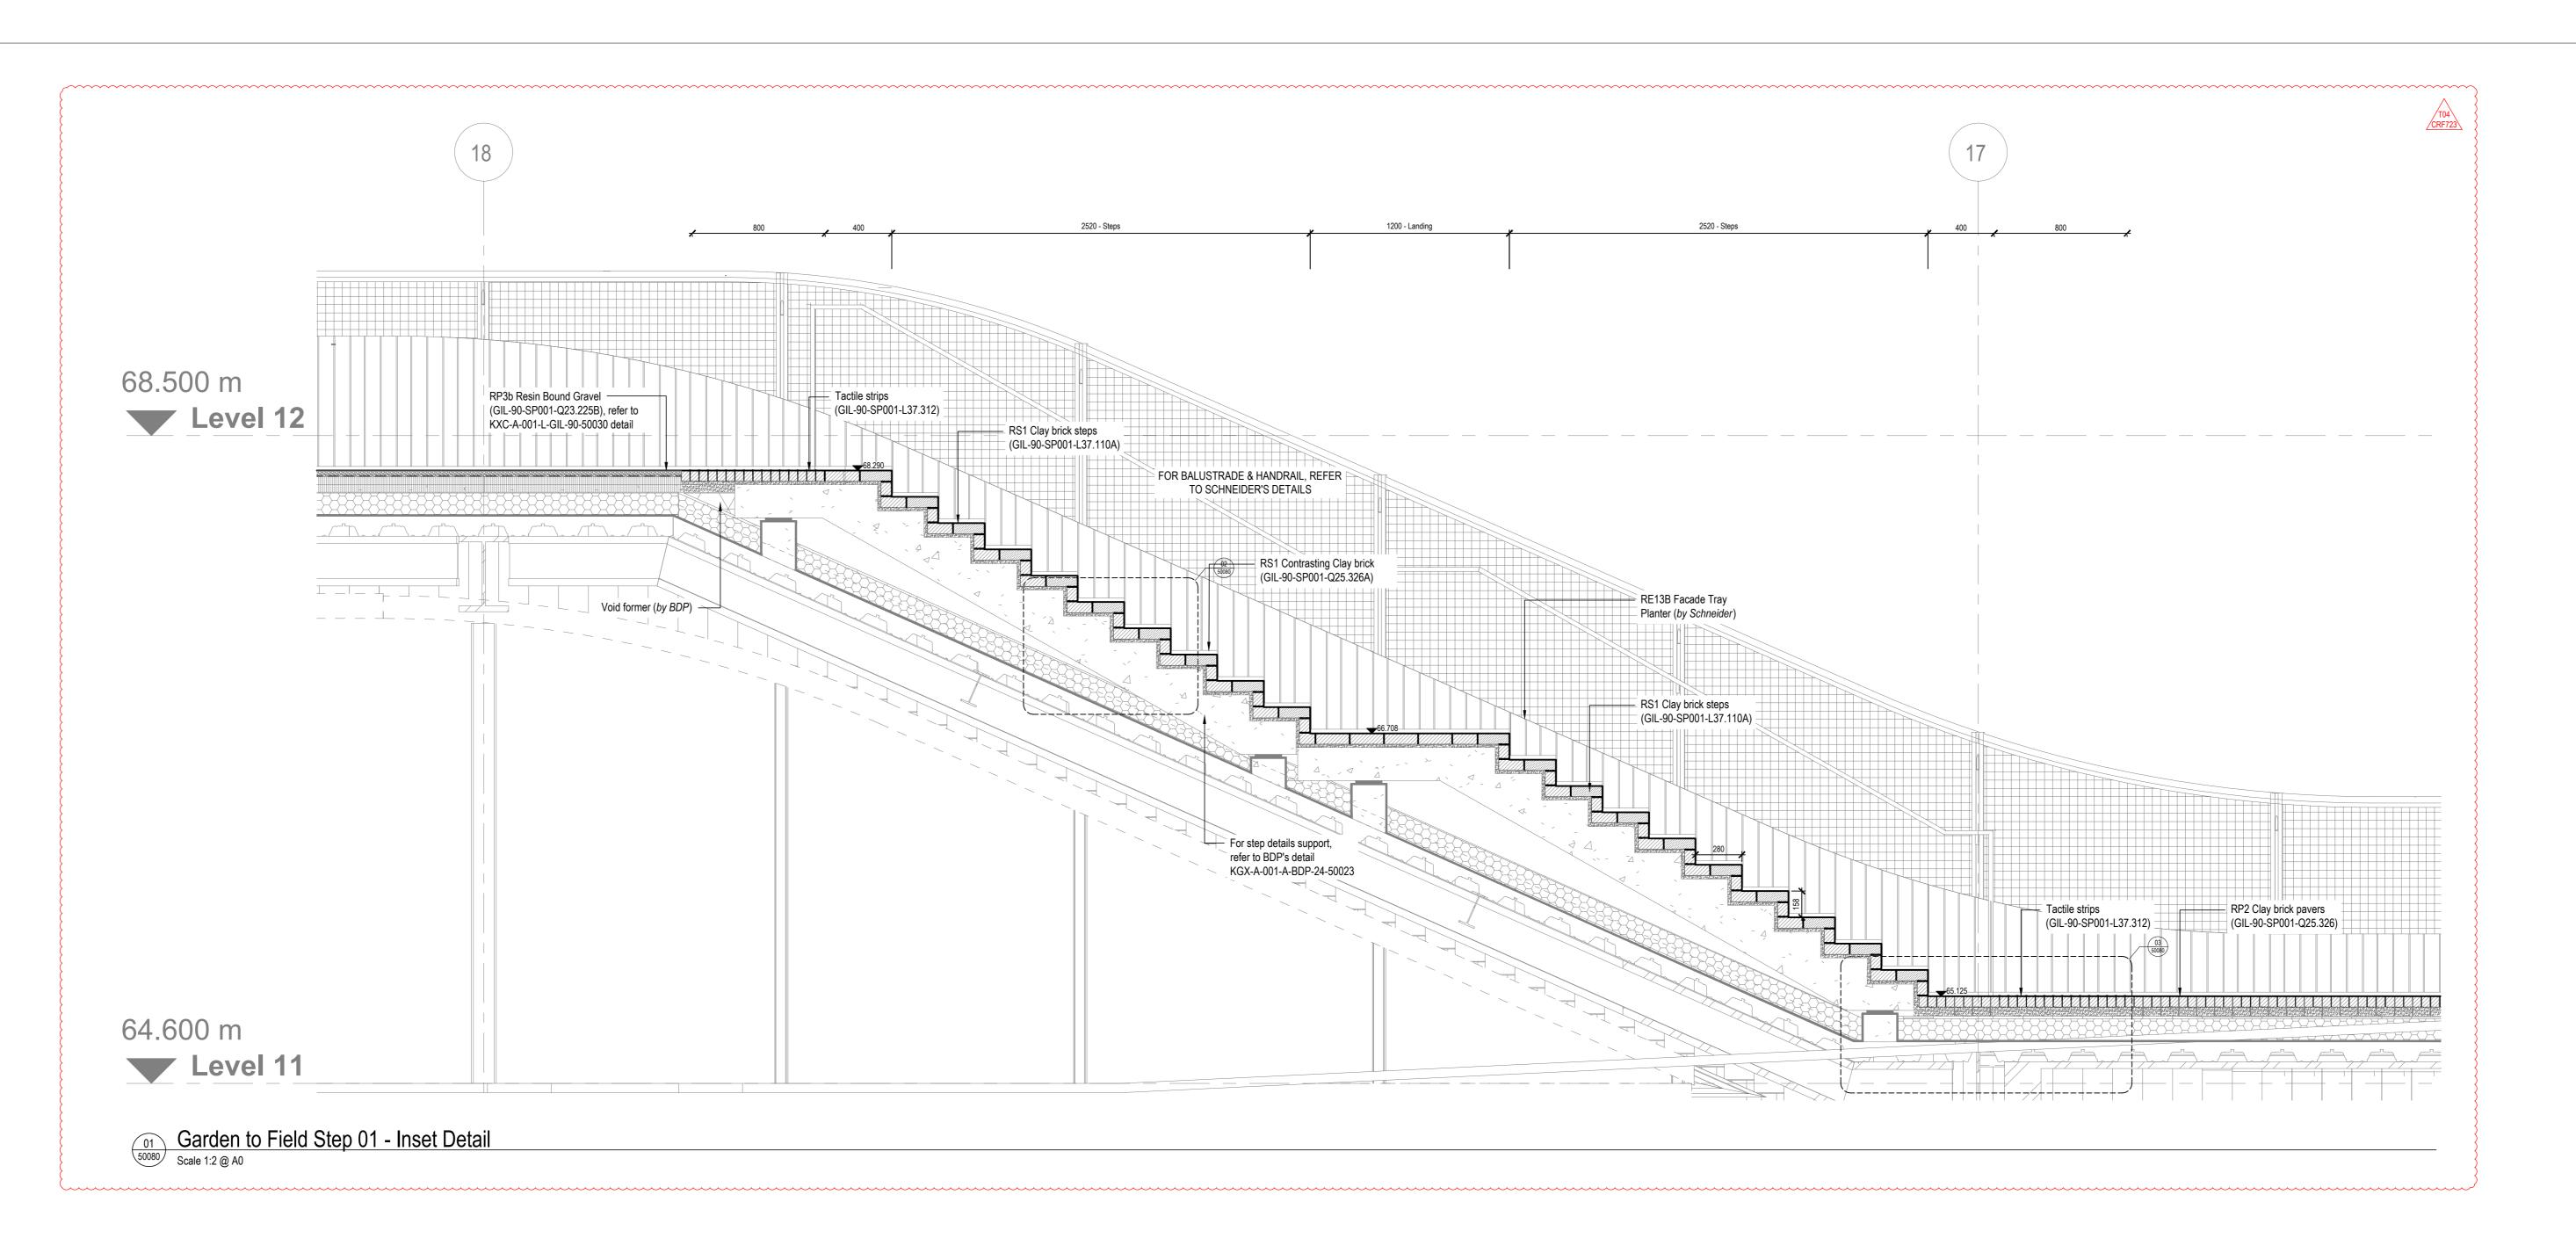

1.6 For Overall Levels Plan, refer to KXC-A-001-L-GIL-00-11202

1.7 For Detailed Levels, refer to KXC-A-001-L-GIL-00-11231 / 11232 / 11233 / 11234 /

1.8 For Landscape Roof specifications refer to KXC-A-001-L-GIL-90-SP001
1.9 For BDP's roof details, refer to KXC-A-001-A-BDP-27-50006 1.10 For BDP's step details, refer to ###

© copyright GILLESPIES LLP, all rights reserved

T04 For Tender (CRF 723)

| Proposed Roof -<br>Garden to Field Step 0'<br>Detail |
|------------------------------------------------------|
|                                                      |

KXC-A-001-L-GIL-90-50080

Date: 29.09.17
Project No: P2007133
Scale: