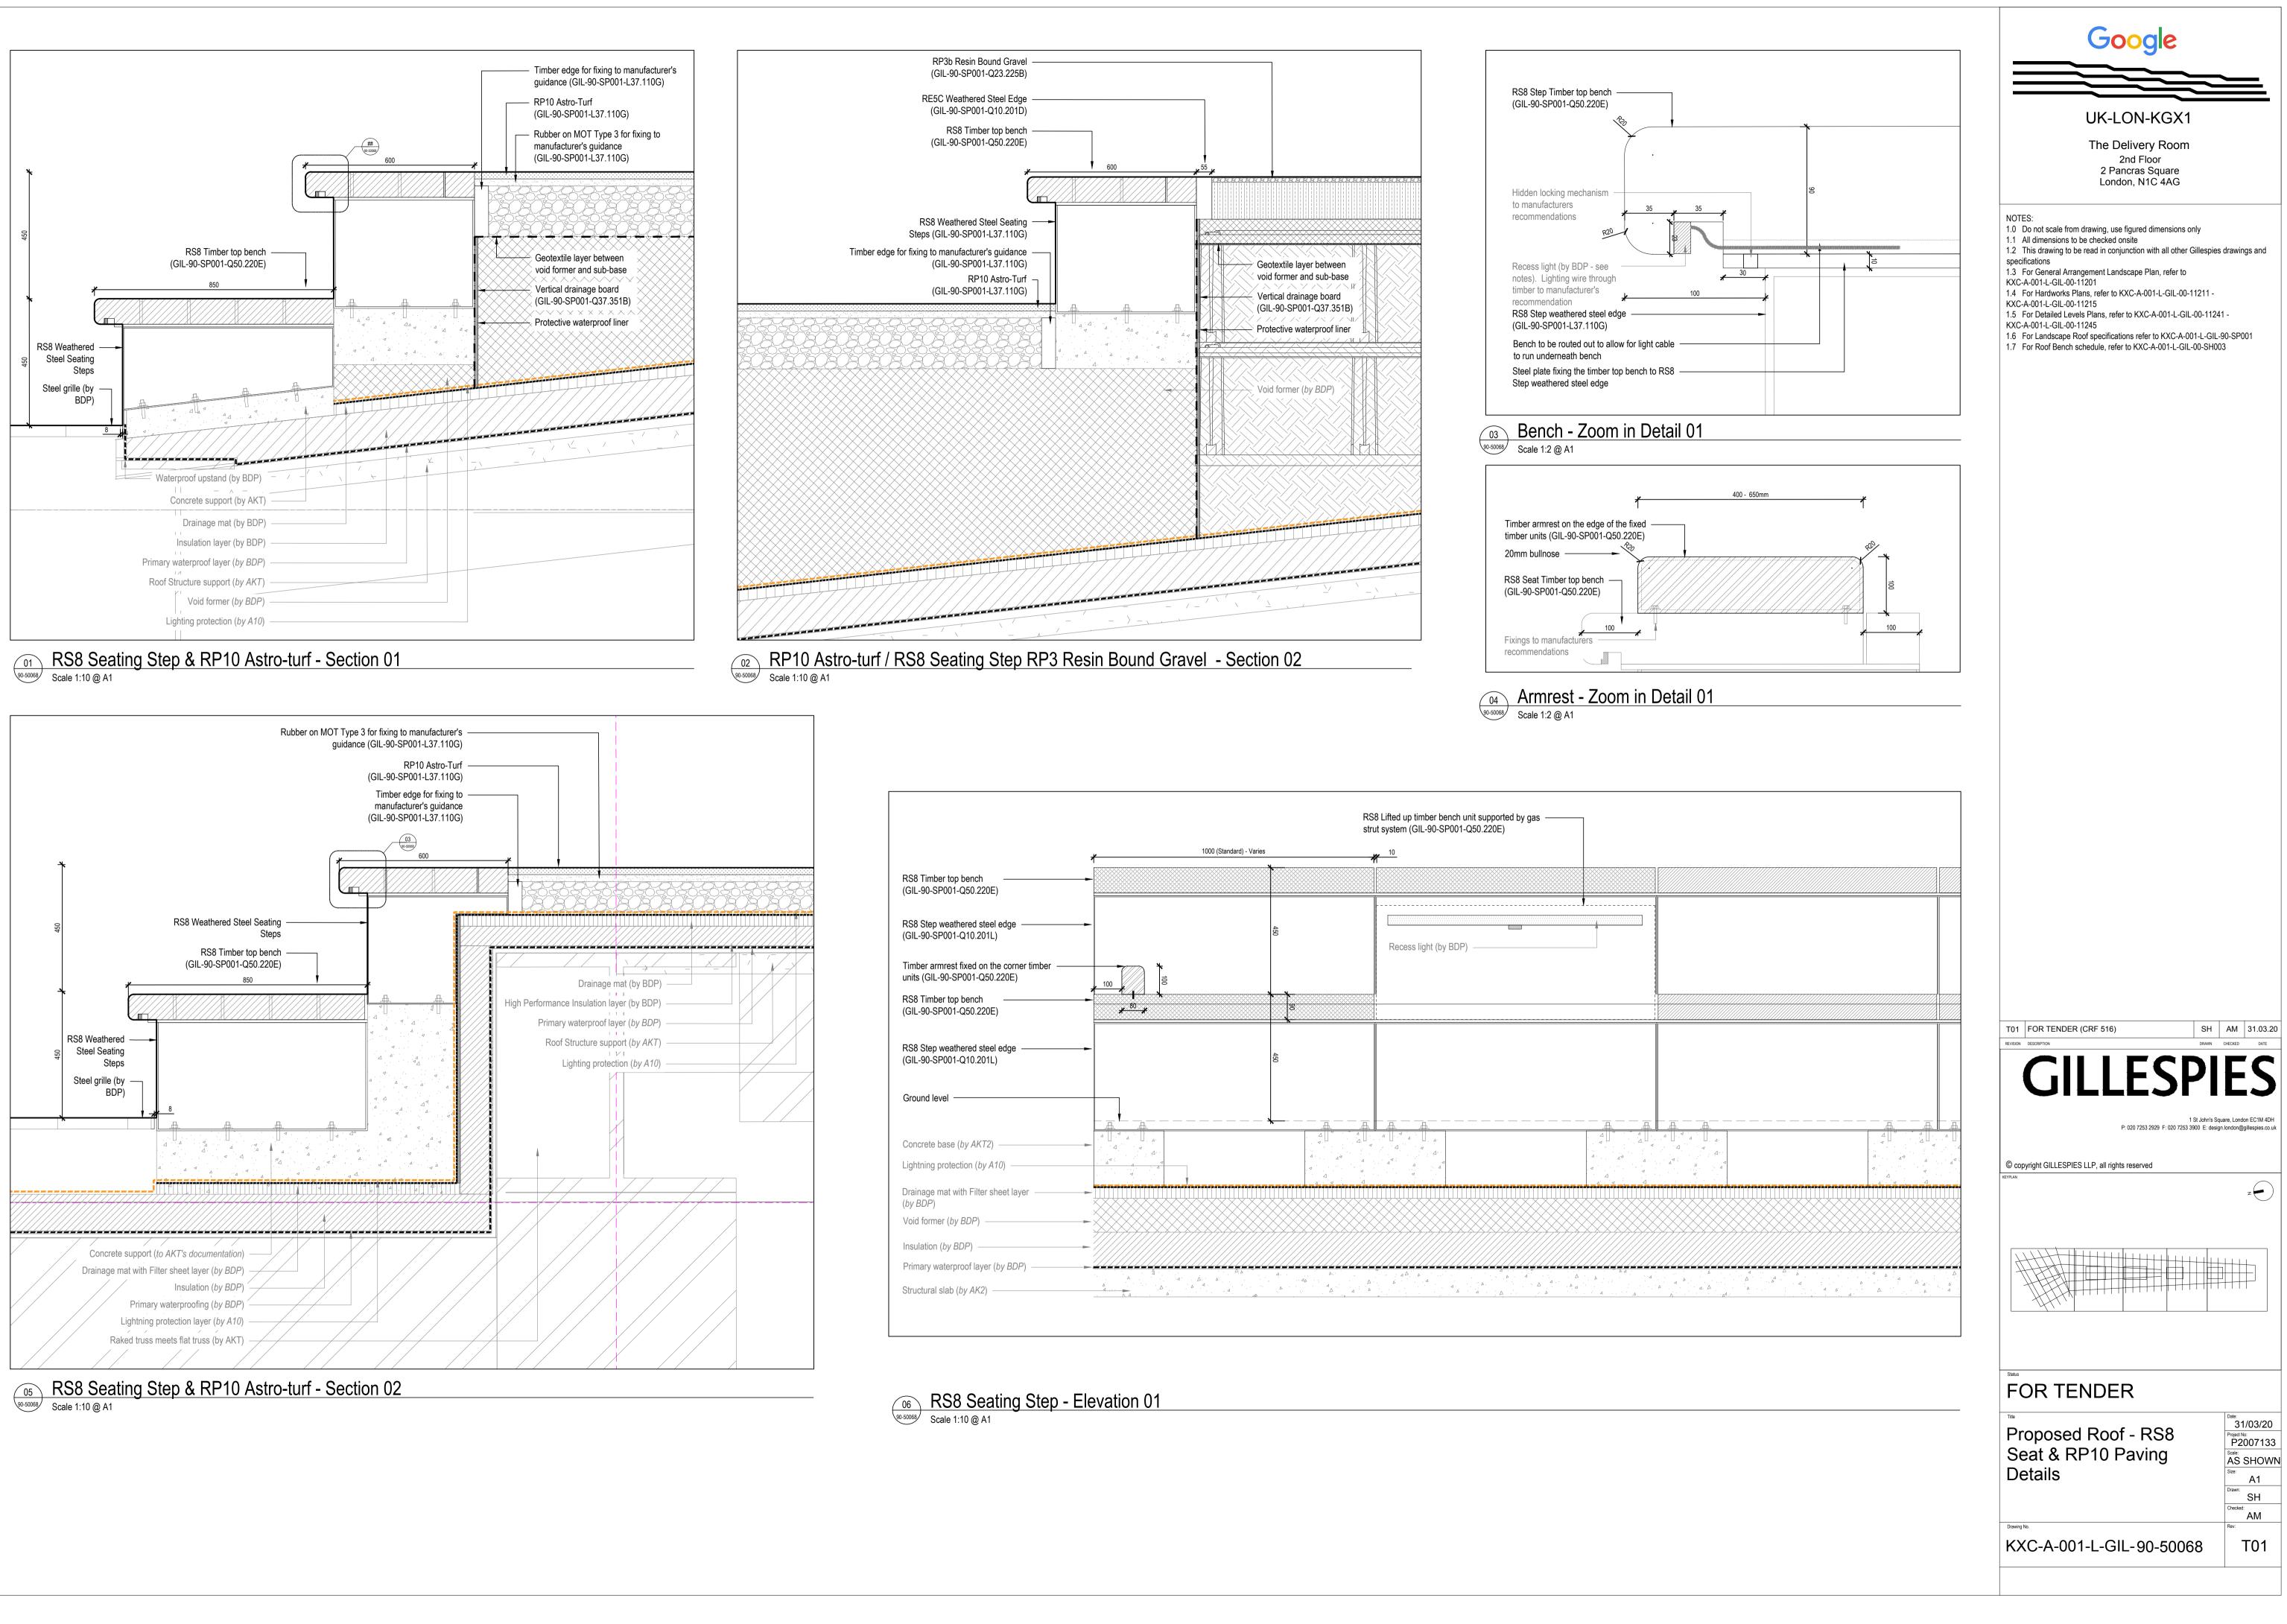

|                                                                                                    |                                        | RS<br>stru | 8 Lifted up timber bench unit supported by gas ————<br>ut system (GIL-90-SP001-Q50.220E) | ] |
|----------------------------------------------------------------------------------------------------|----------------------------------------|------------|------------------------------------------------------------------------------------------|---|
|                                                                                                    | 1000 (Standard) - Varies               |            | <b>1</b> 0                                                                               |   |
| RS8 Timber top bench (GIL-90-SP001-Q50.220E)                                                       | -                                      |            |                                                                                          |   |
| RS8 Step weathered steel edge (GIL-90-SP001-Q10.201L)                                              | -                                      | 450        | Recess light (by BDP)                                                                    |   |
| Timber armrest fixed on the corner timber<br>units (GIL-90-SP001-Q50.220E)<br>RS8 Timber top bench |                                        | 9          |                                                                                          |   |
| (GIL-90-SP001-Q50.220E)<br>RS8 Step weathered steel edge ————<br>(GIL-90-SP001-Q10.201L)           | -                                      | 450        |                                                                                          |   |
| Ground level ————————————                                                                          |                                        |            |                                                                                          |   |
| Concrete base ( <i>by AKT2</i> )                                                                   |                                        |            |                                                                                          |   |
| Drainage mat with Filter sheet layer( <i>by BDP</i> )                                              |                                        |            |                                                                                          |   |
| Void former ( <i>by BDP</i> )                                                                      | - XXXXXXXXXXXXXXXXXXXXXXXXXXXXXXXXXXXX |            |                                                                                          |   |
| Primary waterproof layer ( <i>by BDP</i> )                                                         |                                        |            |                                                                                          |   |
|                                                                                                    |                                        |            |                                                                                          |   |