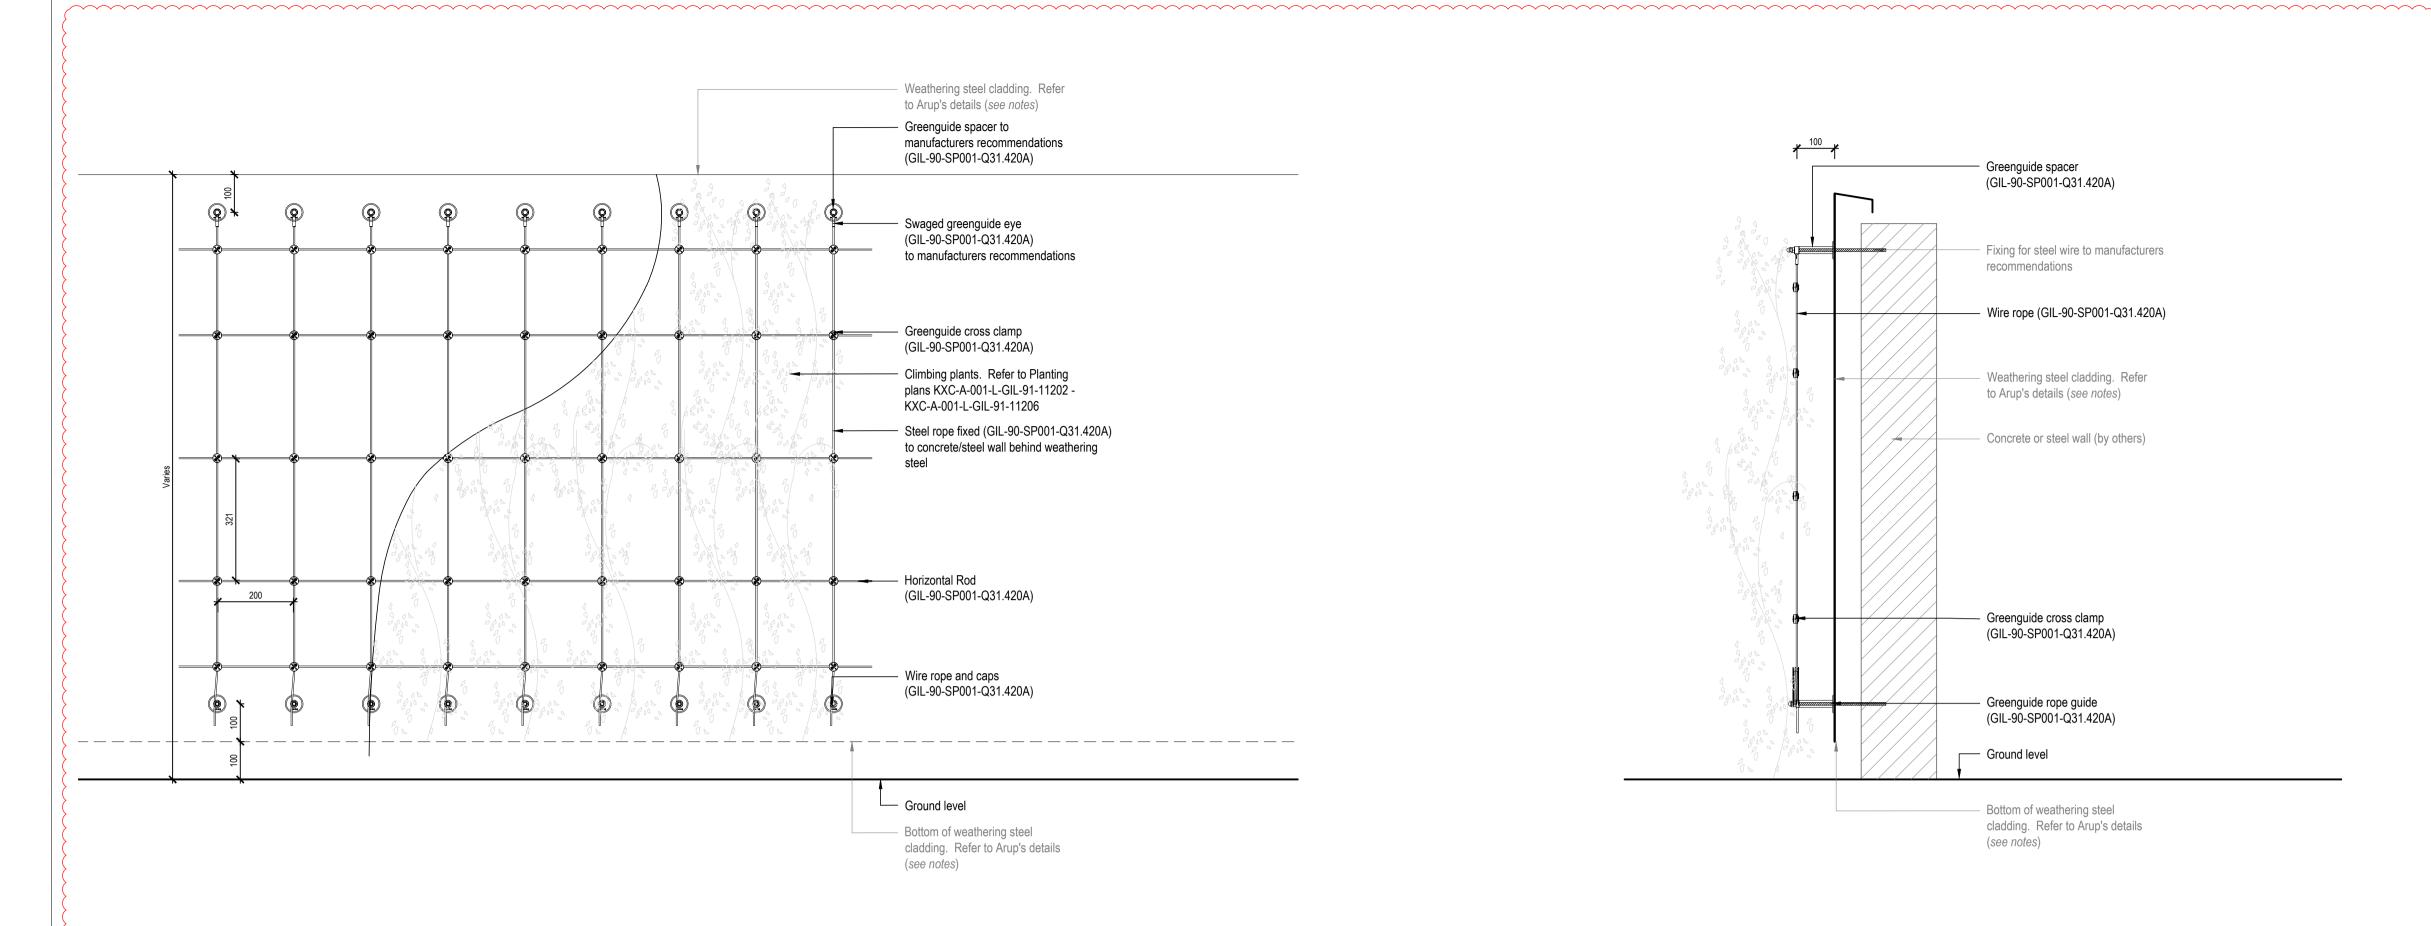

Climbing Wire System - Elevation

Scale 1:20 @ A1

Climbing Wire System - Section

Scale 1:20 @ A1

**UK-LON-KGX1** 

The Delivery Room 2nd Floor 2 Pancras Square London, N1C 4AG

NOTES:
1.0 Do not scale from drawing, use figured dimensions only
1.1 All dimensions to be checked onsite
1.2 This drawing to be read in conjunction with all other Gillespies drawings and specifications
1.3 For General Arrangement Landscape Plan, refer to KXC-A-001-L-GIL-00-11201
1.4 For Hard Materials, refer to KXC-A-001-L-GIL-00-11211 / 11212 / 11213 / 11214 / 11215
1.5 For Walls and Edges, refer to KXC-A-001-L-GIL-00-11221 / 11222 / 11223 / 11224 / 11225
1.6 For Landscape Roof specifications refer to KXC-A-001-L-GIL-90-SP001
1.7 For Arup's Facade details, refer to KXC-A-001-Y-ARP-21-50213

Proposed Roof -Climbing Wire System

KXC-A-001-L-GIL-90-50063

T03 For Tender

SH AM 27.02.18

Date: 29.09.17
Project No: P2007133

Scale: AS SHOWN

A1