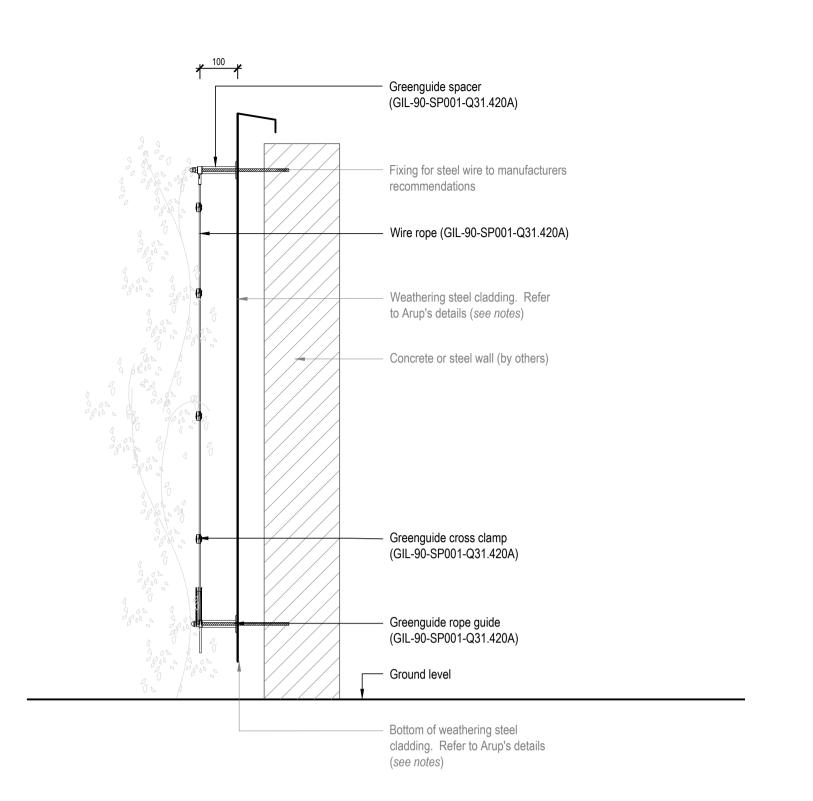

Climbing Wire System - Elevation

Scale 1:20 @ A1

Climbing Wire System - Section

Scale 1:20 @ A1

**UK-LON-KGX1** 

The Delivery Room 2nd Floor 2 Pancras Square London, N1C 4AG

NOTES:
1.0 Do not scale from drawing, use figured dimensions only
1.1 All dimensions to be checked onsite
1.2 This drawing to be read in conjunction with all other Gillespies drawings and specifications
1.3 For General Arrangement Landscape Plan, refer to KXC-A-001-L-GIL-00-11201
1.4 For Hard Materials, refer to KXC-A-001-L-GIL-00-11211 / 11212 / 11213 / 11214 / 11215
1.5 For Walls and Edges, refer to KXC-A-001-L-GIL-00-11221 / 11222 / 11223 / 11224 / 11225
1.6 For Landscape Roof specifications refer to KXC-A-001-L-GIL-90-SP001
1.7 For Arup's Facade details, refer to KXC-A-001-Y-ARP-21-50213

Proposed Roof -Climbing Wire System

KXC-A-001-L-GIL-90-50063

T03 For Tender

SH AM 27.02.18

Date: 29.09.17
Project No: P2007133

Scale: AS SHOWN

A1