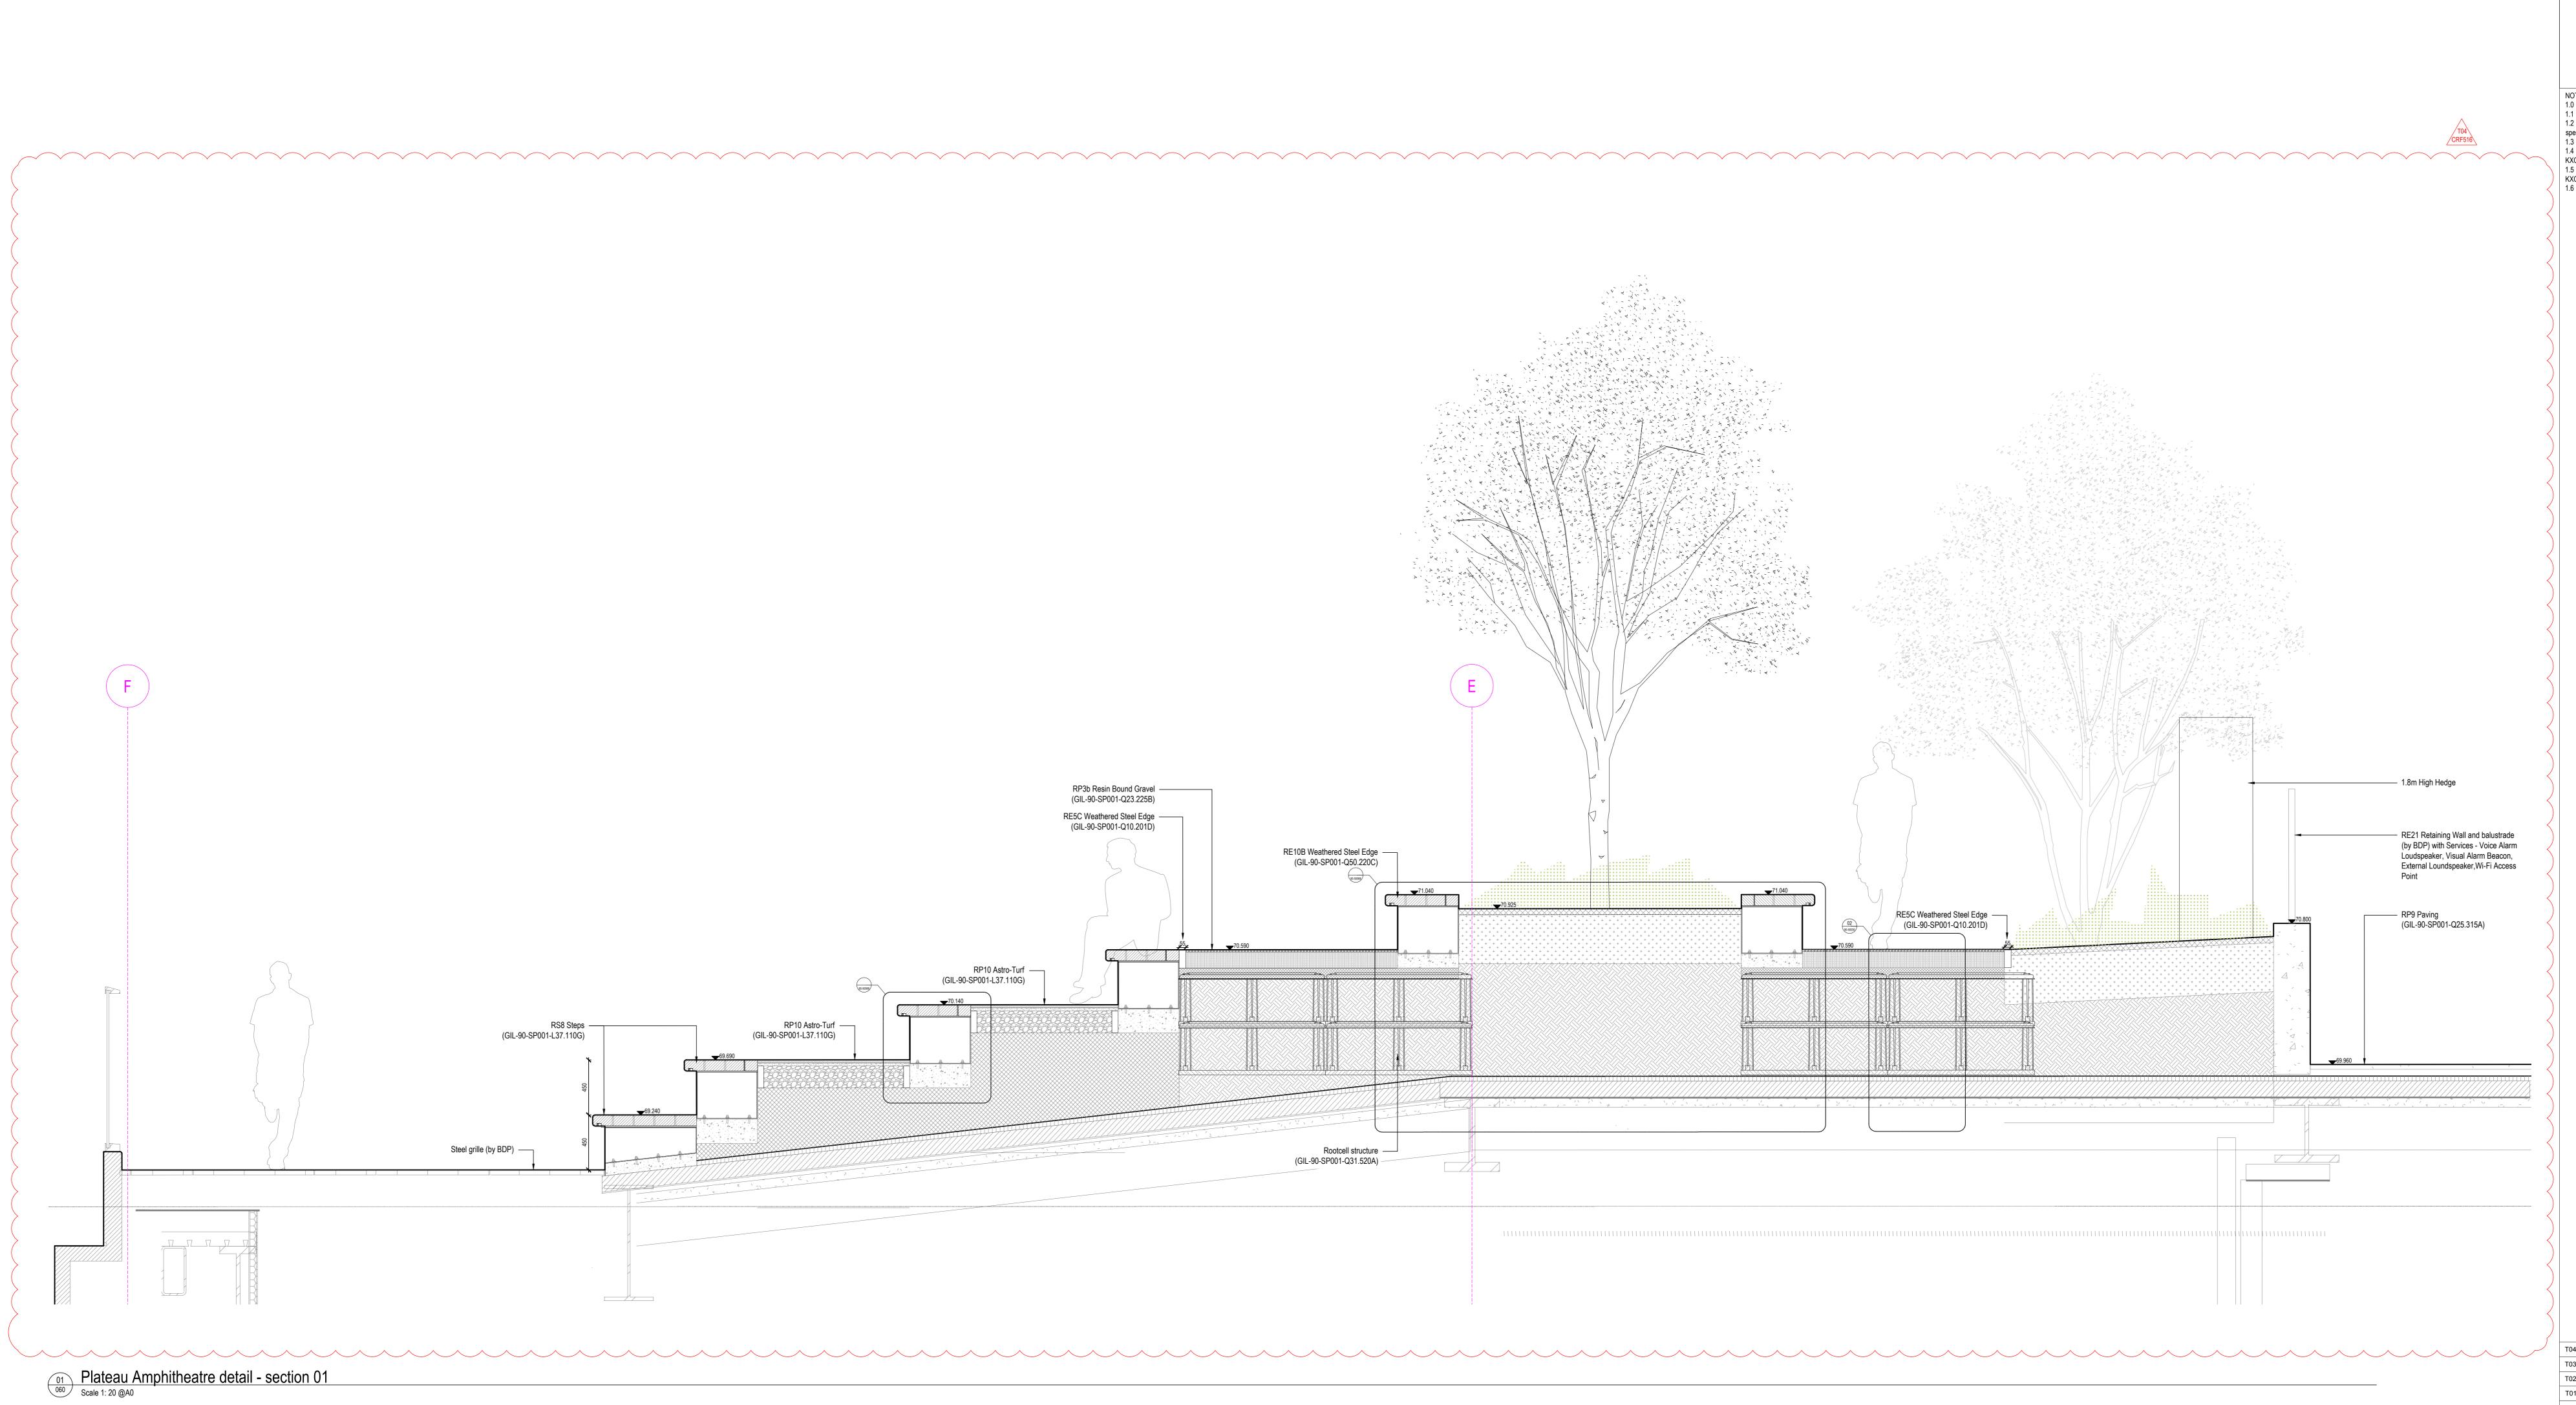

© copyright GILLESPIES LLP, all rights reserved

FOR TENDER

Date: 21/07/17
Project No: P2007133
Scale: 1:20
Size: A0
Drawn: Plateau Amphitheatre detail - Section 01

KXC-A-001-L-GIL-90-50061