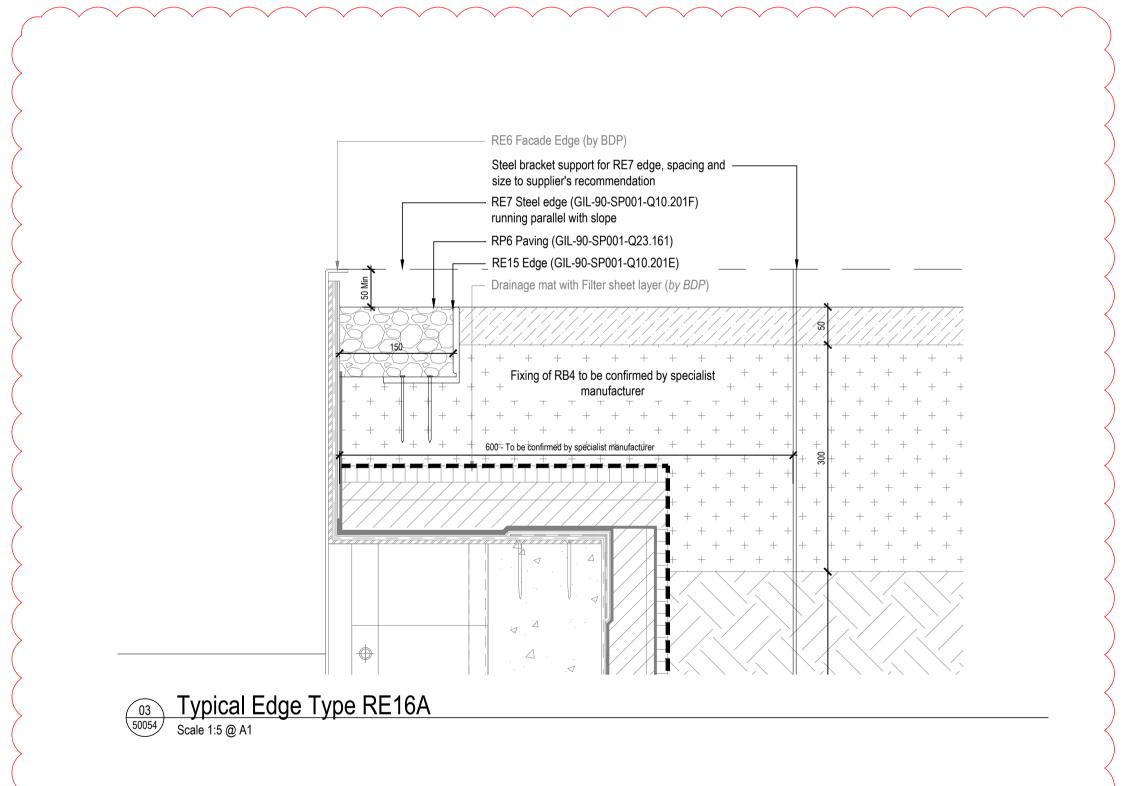

Typical Edge Type RE16A

Scale 1:10 @ A1

C01 CRF1298

The Delivery Room 2nd Floor

2 Pancras Square London, N1C 4AG

1.0 Do not scale from drawing, use figured dimensions only

1.1 All dimensions to be checked onsite 1.2 This drawing to be read in conjunction with all other Gillespies drawings and