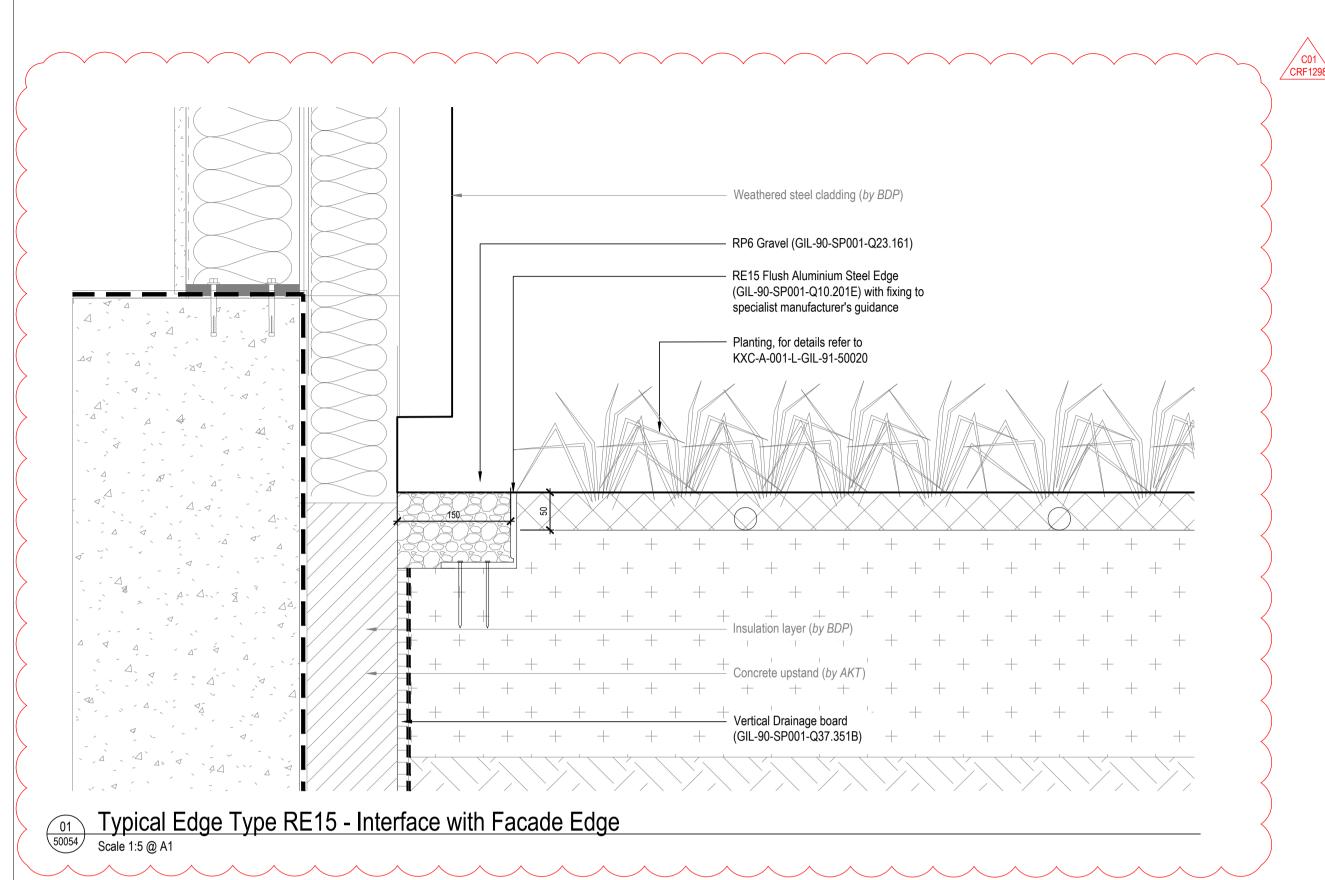

Typical Edge Type RE15 - Section with RP7 Bark Mulch

Scale 1:5 @ A1

- RE16A Flush Galvanised Steel Edge (GIL-90-SP001-Q10.201P) with fixing to specialist manufacturer's guidance RP2 Clay brick pavers - RP4 Timber decking (GIL-90-SP001-Q26.326), refer to (GIL-90-SP001-Q55.380B), refer to KXC-A-001-L-GIL-90-50020 for detail KXC-A-001-L-GIL-90-50015 for detail Insulation (by BDP) Primary waterproof layer (by BDP) 15mm slab tolerance Structural slab (by AKT) Lightning protection (by A10) Water flow reducing layer (by BDP) 12mm Seperator sheet and drainage board (by BDP)