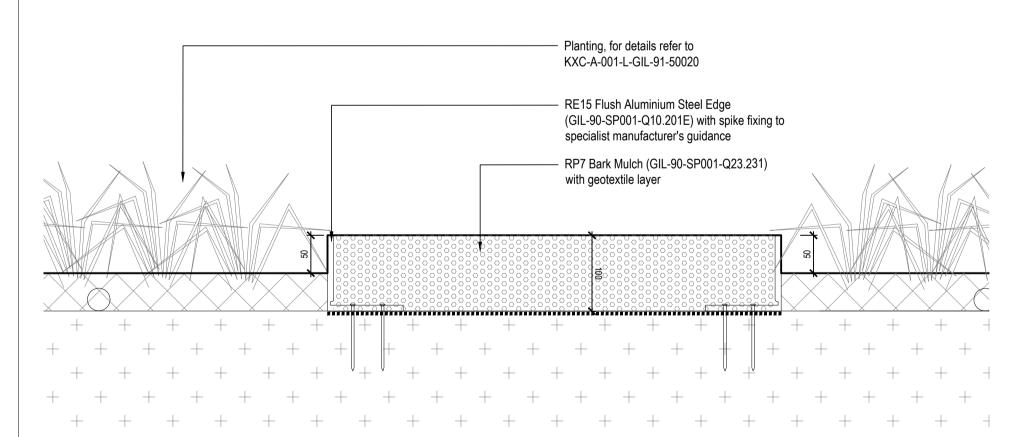

Typical Edge Type RE15 - Section with RP7 Bark Mulch

Scale 1:5 @ A1

- RE16A Flush Galvanised Steel Edge (GIL-90-SP001-Q10.201P) with fixing to specialist manufacturer's guidance RP2 Clay brick pavers - RP4 Timber decking (GIL-90-SP001-Q26.326), refer to (GIL-90-SP001-Q55.380B), refer to KXC-A-001-L-GIL-90-50020 for detail KXC-A-001-L-GIL-90-50015 for detail Insulation (by BDP) Primary waterproof layer (by BDP) 15mm slab tolerance Structural slab (by AKT) Lightning protection (by A10) Water flow reducing layer (by BDP) 12mm Seperator sheet and drainage board (by BDP)