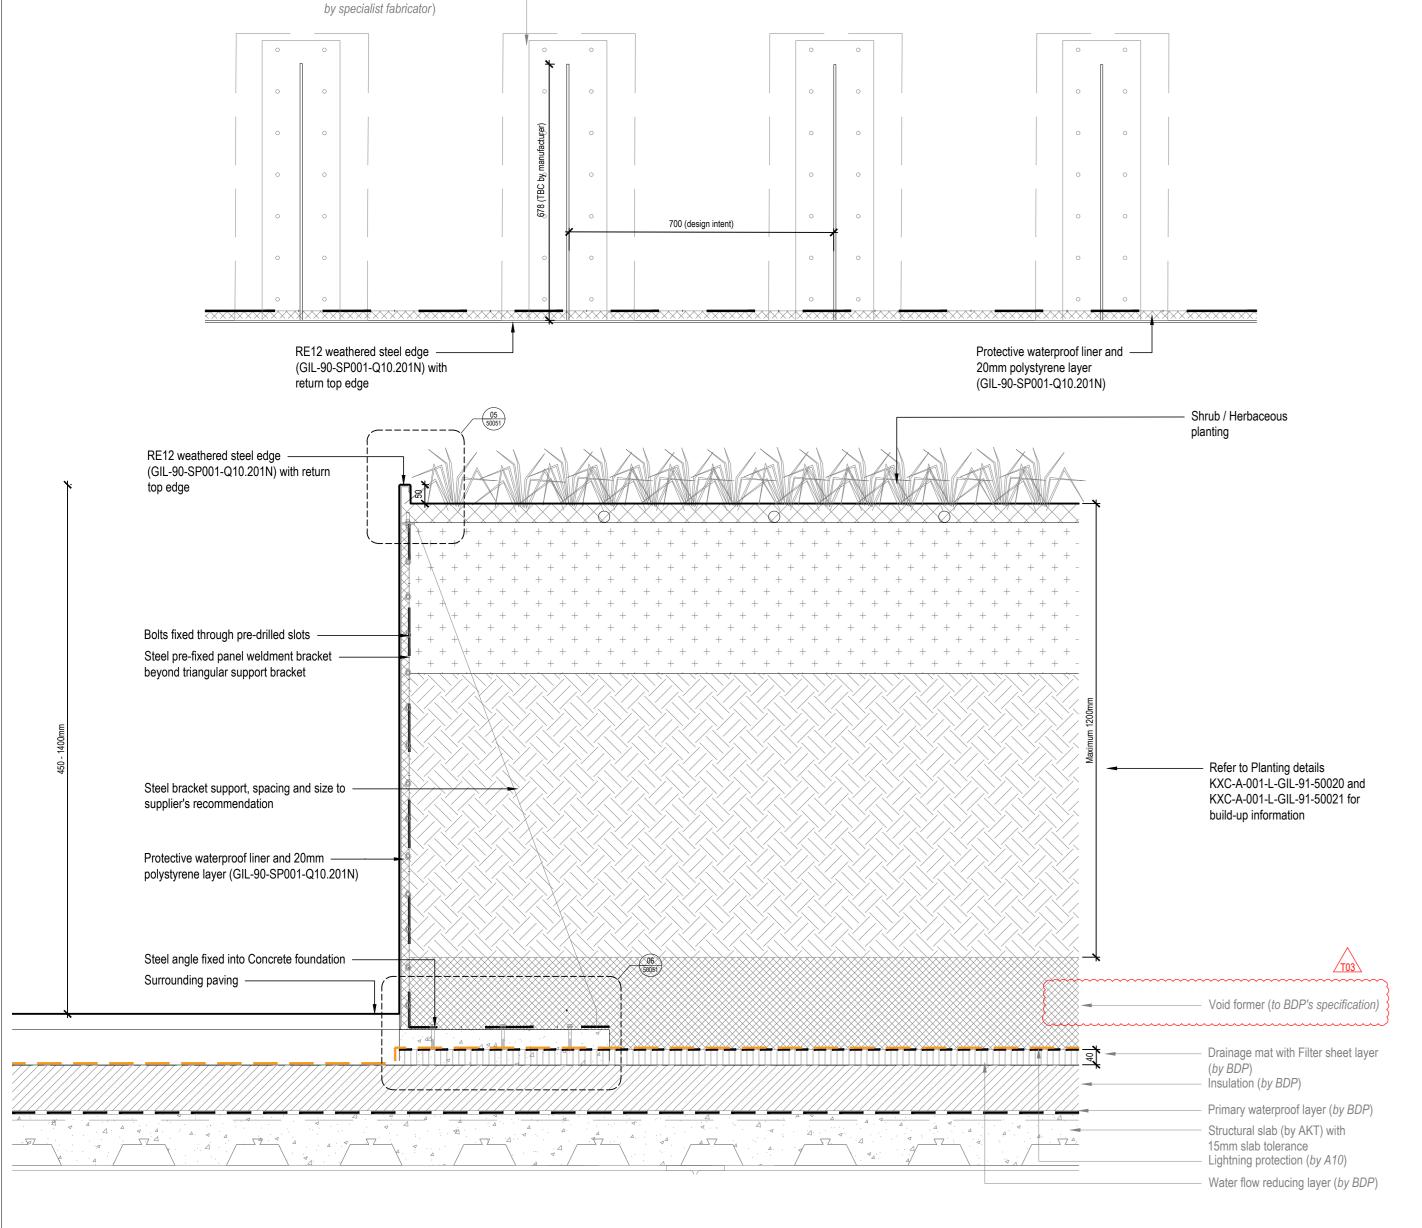

Corten edge bracket

- Protective waterproof liner and 20mm polystyrene layer (GIL-90-SP001-Q10.201N)

- RE12 weathered steel edge

return top edge

layer (by BDP)

(GIL-90-SP001-Q10.201N) with

Drainage mat with Filter sheet

Vertical drainage board

Insulation (by BDP)

Structural slab

Typical Edge Type RE12 (450 - 1400mm Steel edge) - Section through steps

Scale 1:10 @ A0

Connecting support bracket (by specialist manufacturer)

Shrub / Herbaceous planting RE12 weathered steel edge (GIL-90-SP001-Q10.201N) with return top edge Joints to be butt jointed and sanded off to ensure no joint is visible Ground level Bottom of edge Drainage mat with Filter sheet layer (by BDP) Insulation (by BDP)

Typical Edge Type RE12 (450 - 1400mm Steel edge) - Plan and Section

Scale 1:10 @ A0

Concrete foundation (as advised ———

Structural slab (by AK2) ——— Steel triangular support bracket and foot plate, sizing and frequency to be confirmed by manufacturer 700 (TBC by manufacturer) RE12 weathered steel edge — (GIL-90-SP001-Q10.201N) with return top edge Protective waterproof liner and 20mm polystyrene layer