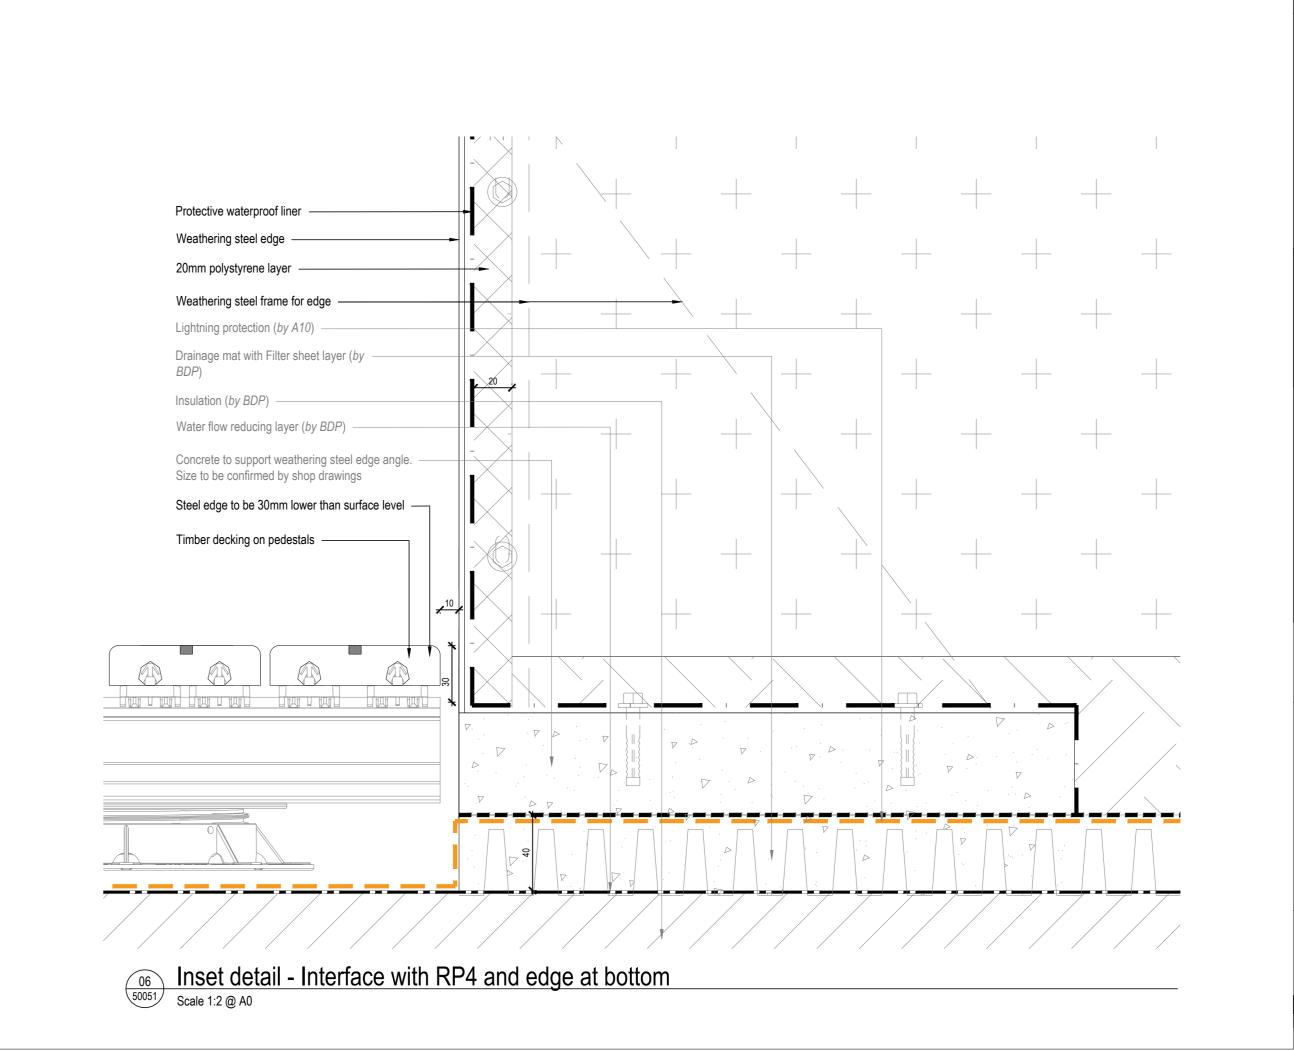

Typical Edge Type RE12 (450 - 1400mm Steel edge) - Elevation

Scale 1:10 @ A0

Lightning protection (by A10)

Water flow reducing layer (by BDP)

SHOP DRAWINGS WILL BE REQUIRED FOR ALL WEATHERING STEEL EDGES AND APPROVED BY **EMPLOYER** 