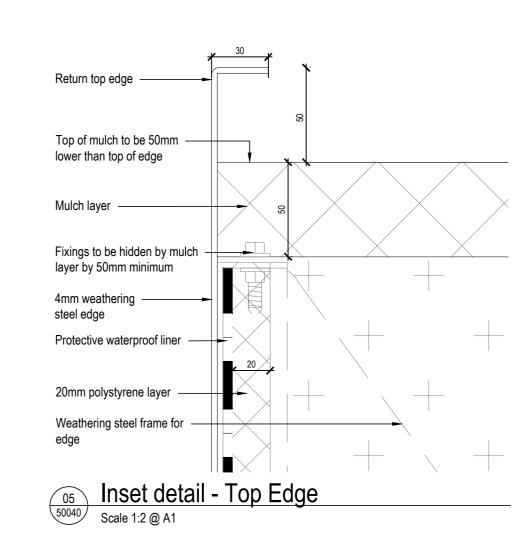

Corten edge bracket

- Protective waterproof liner and 20mm polystyrene layer (GIL-90-SP001-Q10.201N)

- RE12 weathered steel edge

return top edge

layer (by BDP)

(GIL-90-SP001-Q10.201N) with

Drainage mat with Filter sheet

Vertical drainage board

Insulation (by BDP)

Structural slab

Typical Edge Type RE12 (450 - 1400mm Steel edge) - Section through steps

Scale 1:10 @ A0

Connecting support bracket (by specialist manufacturer)

Shrub / Herbaceous planting RE12 weathered steel edge (GIL-90-SP001-Q10.201N) with return top edge Joints to be butt jointed and sanded off to ensure no joint is visible Ground level Bottom of edge Drainage mat with Filter sheet layer (by BDP) Insulation (by BDP)