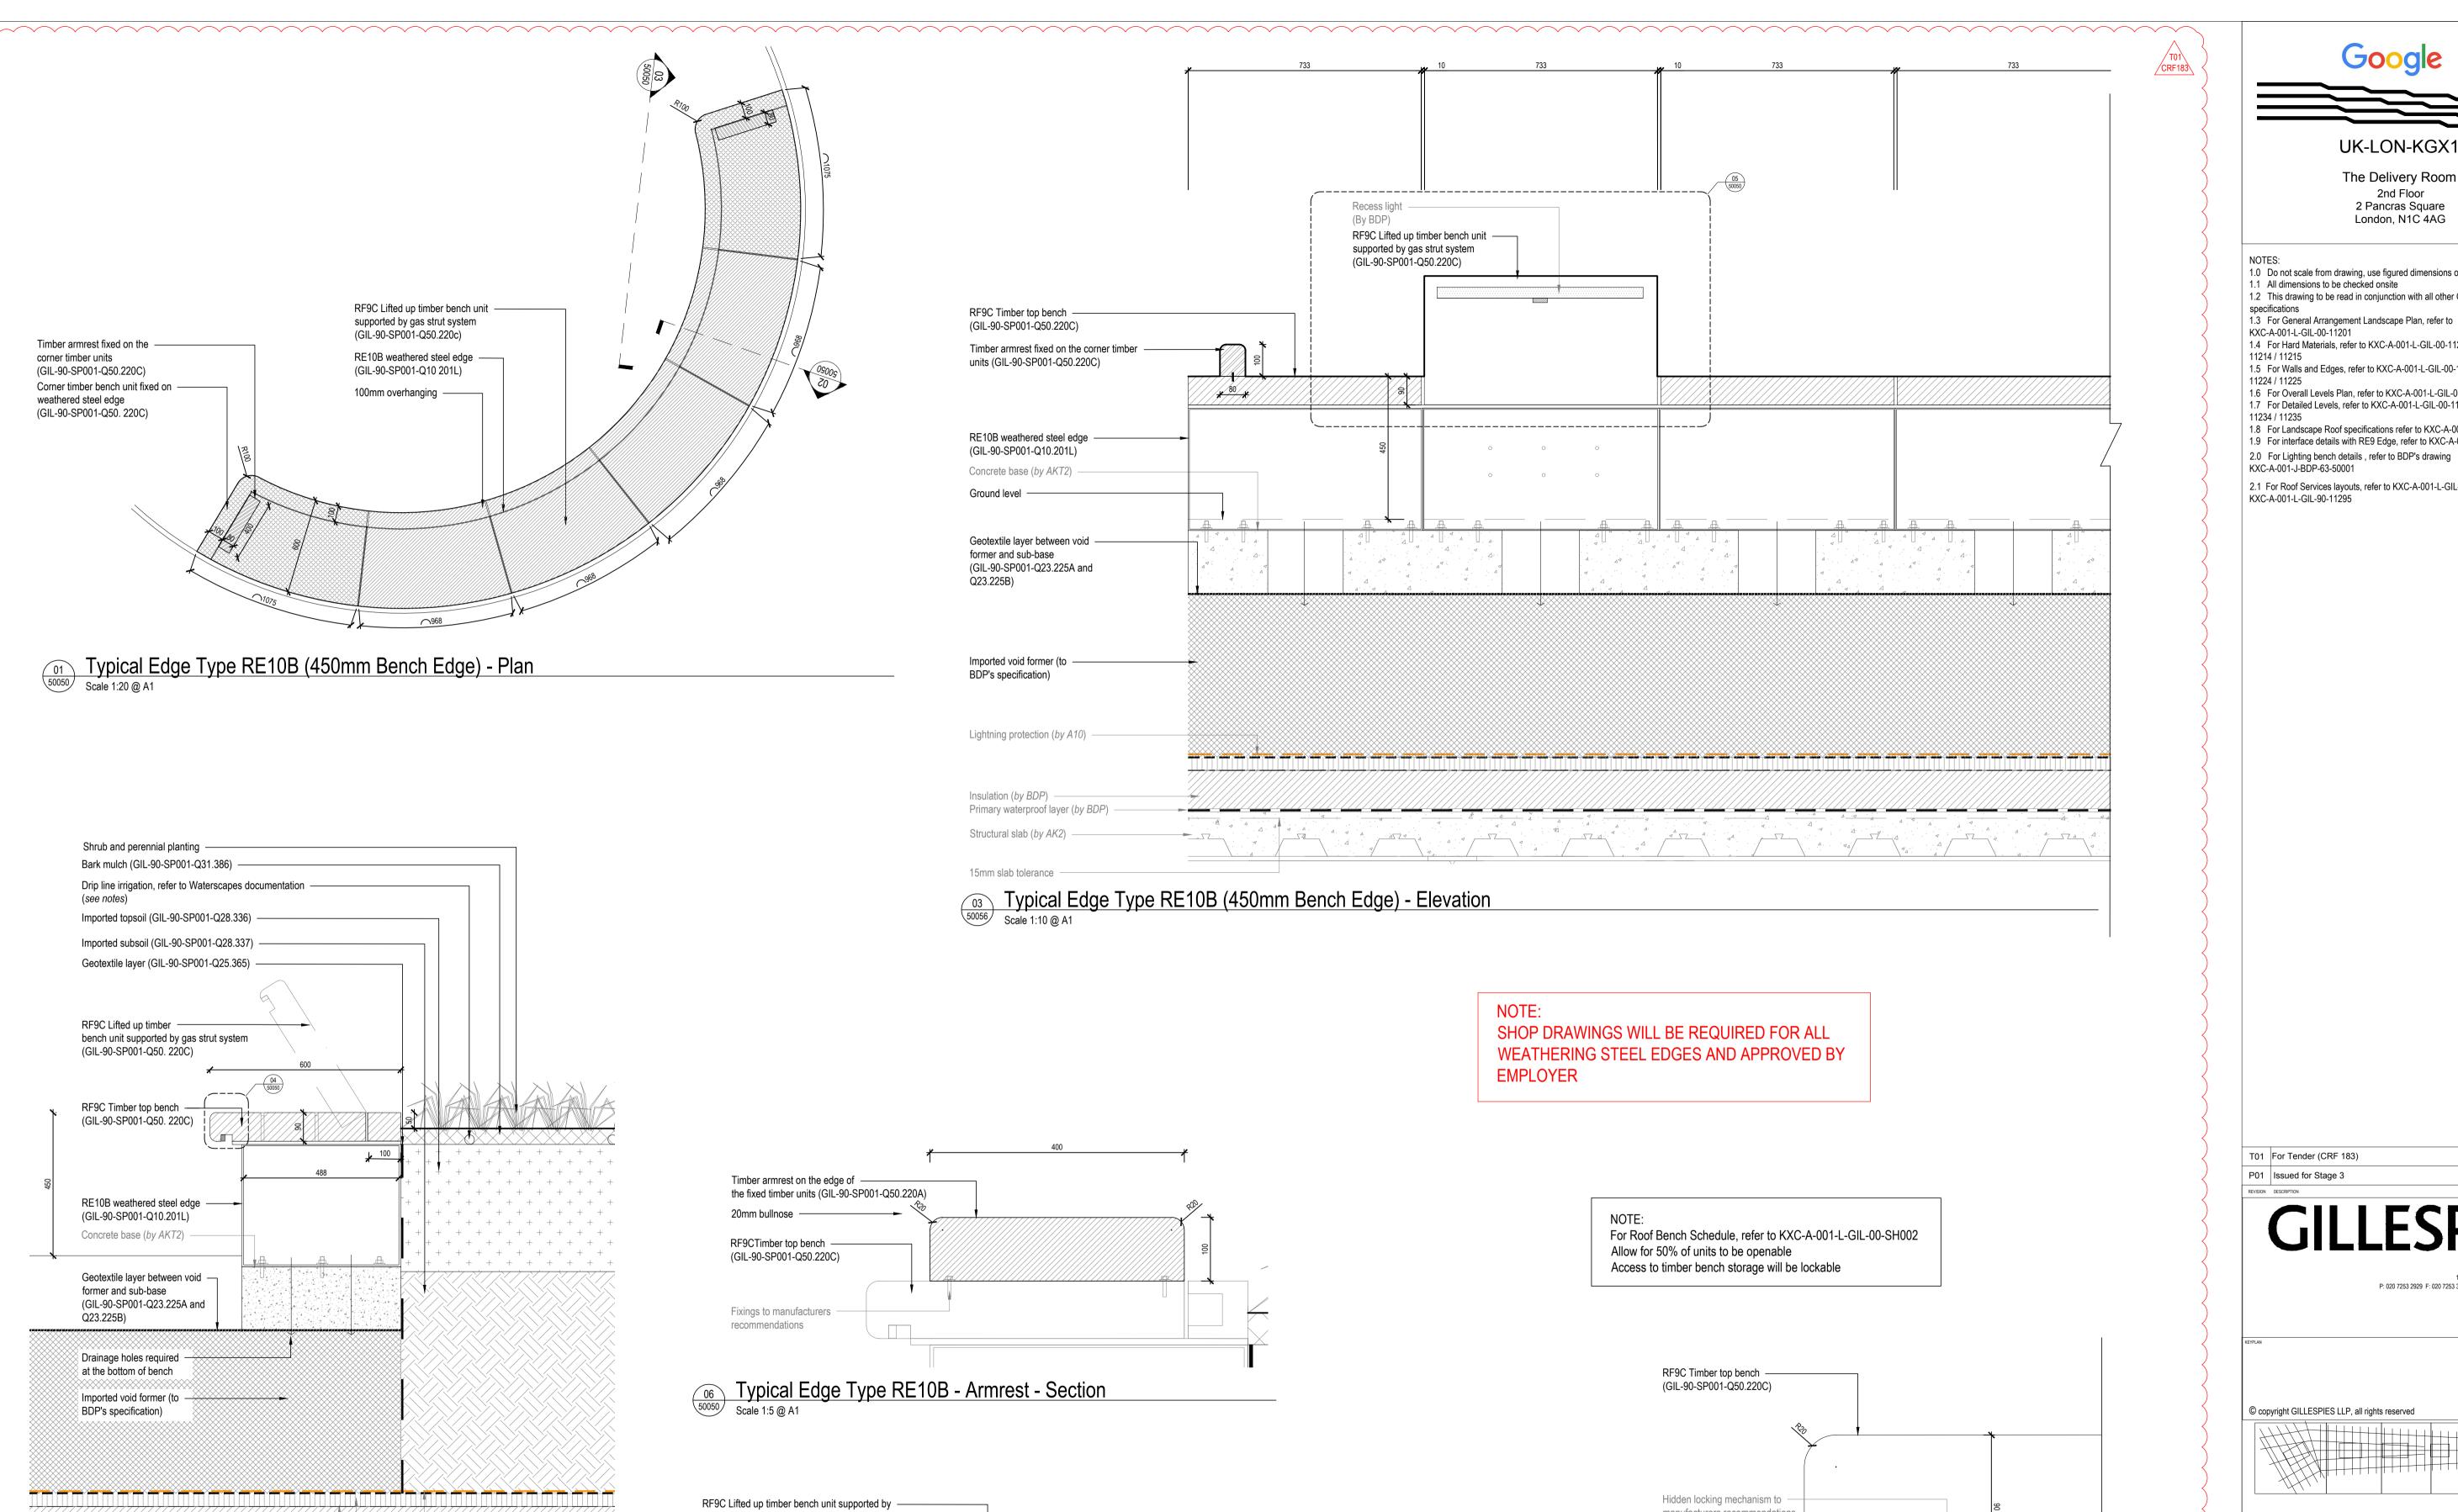

FOR TENDER

25/01/2017 Proposed Roof - Typical Project No: P2007133 Edge Details RE10B VARIES Detail 03 AM

KXC-A-001-L-GIL- 90-50050

A1

SH

T01

Typical Edge Type RE10B (450mm Bench Edge) - Section 50050 Scale 1:10 @ A1

Insulation (by BDP)

Structural slab (by AK2) -

15mm slab tolerance

Water flow reducing layer (by BDP)

Filter sheet & Drainage mat (by BDP)

Primary waterproof layer (by BDP)

Lightning protection (by A10) -

Scale 1:5 @ A1