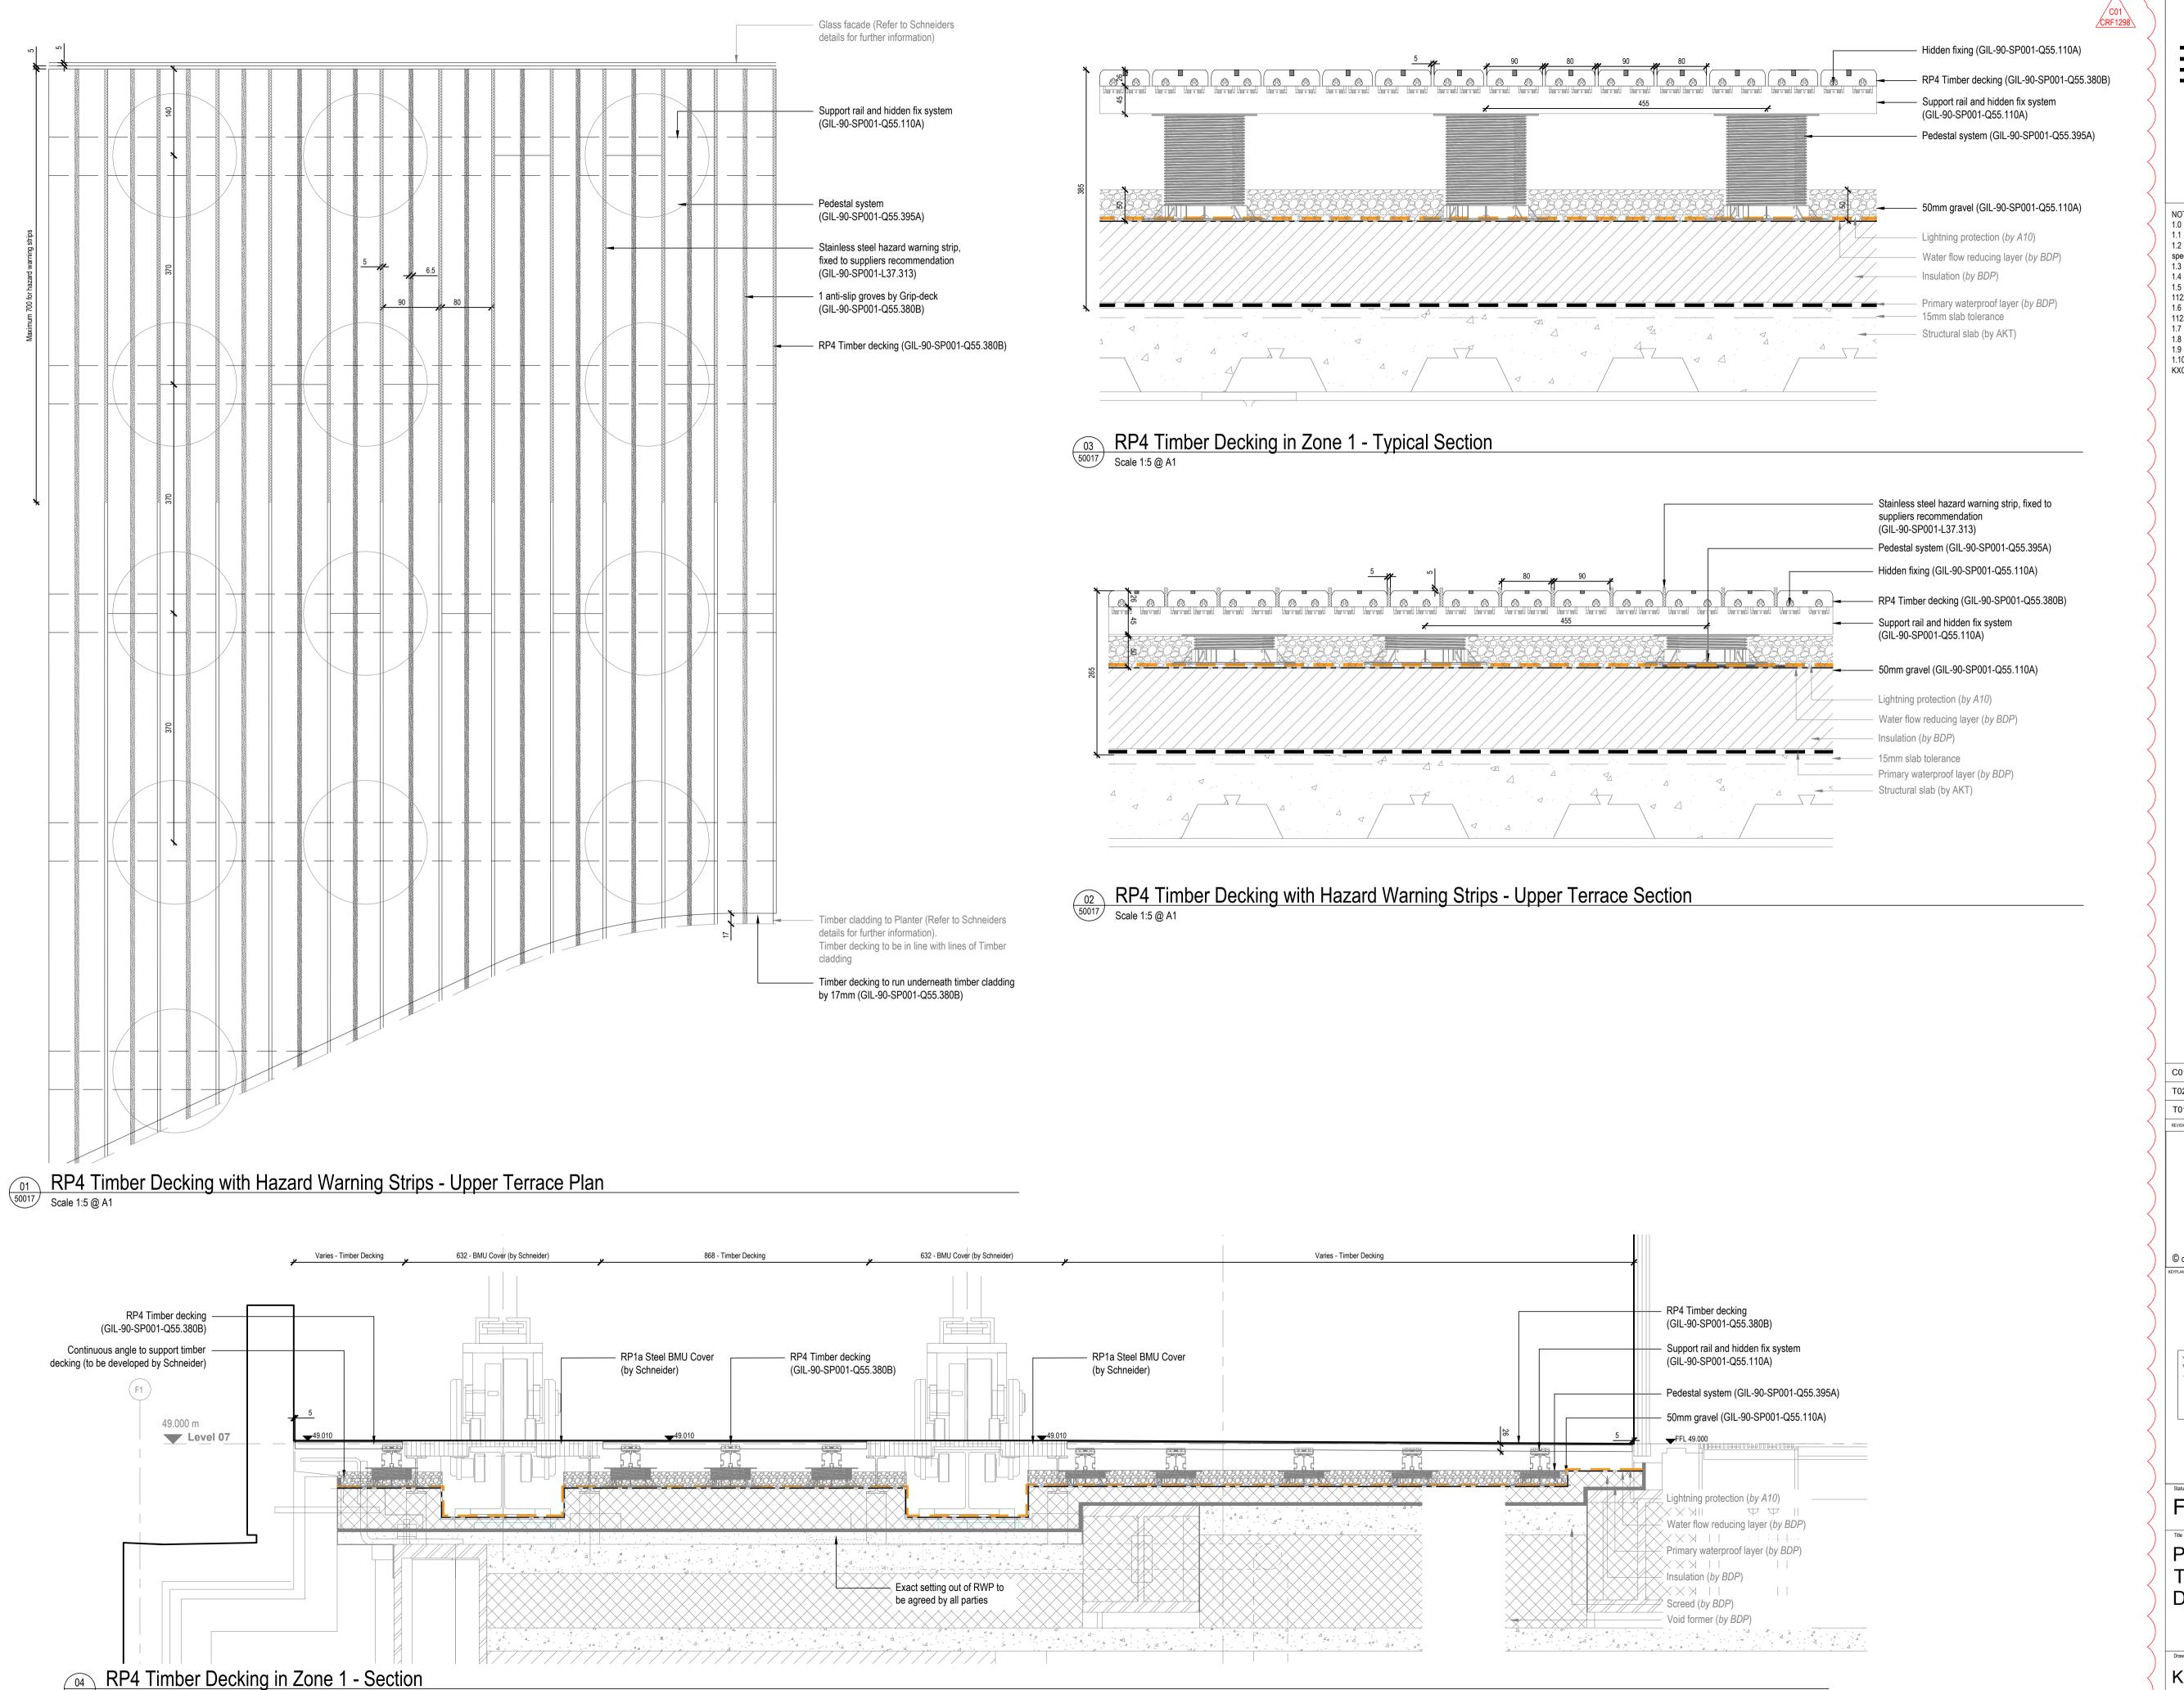

**UK-LON-KGX1** 

The Delivery Room 2nd Floor 2 Pancras Square London, N1C 4AG

1.0 Do not scale from drawing, use figured dimensions only
1.1 All dimensions to be checked onsite
1.2 This drawing to be read in conjunction with all other Gillespies drawings and

1.3 For General Arrangement Landscape Plan, refer to KXC-A-001-L-GIL-00-11201 1.4 For Hard Materials, refer to KXC-A-001-L-GIL-00-11211 / 11212 / 11213 / 11214 / 11215

1.5 For Walls and Edges, refer to KXC-A-001-L-GIL-00-11221 / 11222 / 11223 / 11224 / 1.6 For Detailed Levels, refer to KXC-A-001-L-GIL-00-11231 / 11232 / 11233 / 11234 /

1.7 For Landscape Roof specifications refer to KXC-A-001-L-GIL-90-SP001

1.8 For BDP's roof details, refer to KXC-A-001-A-BDP-27-50006

1.9 For Edge plans, refer to KXC-A-001-L-GIL-90-50040 - 50060
1.10 For Upper Terrace Plans, refer to KXC-A-001-L-GIL-00-11261 - KXC-A-001-L-GIL-00-11263

C01 For Construction (CRF 1298) SH AM 22.04.20 T02 CRF 698 SH PW 09.05.19 SH PW 26.02.19 T01 CRF 639

P: 020 7253 2929 F: 020 7253 3900 E: design.london@gillespies.co.uk

© copyright GILLESPIES LLP, all rights reserved

## FOR CONSTRUCTION

26/02/19 Proposed Roof - RP4 Project No: P2007133 Typical Paving & Interface AS SHOWN Details 02

C01 KXC-A-001-L-GIL-90-50017

A1

MB

AM