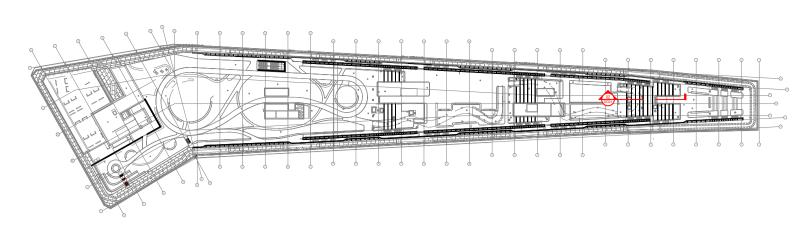

00 Key Plan 20301 Scale 1:1500 @ A1

UK-LON-KGX1

The Delivery Room 2nd Floor 2 Pancras Square London, N1C 4AG

1.0 Do not scale from drawing, use figured dimensions only
1.1 All dimensions to be checked onsite
1.2 This drawing to be read in conjunction with all other Gillespies drawings and