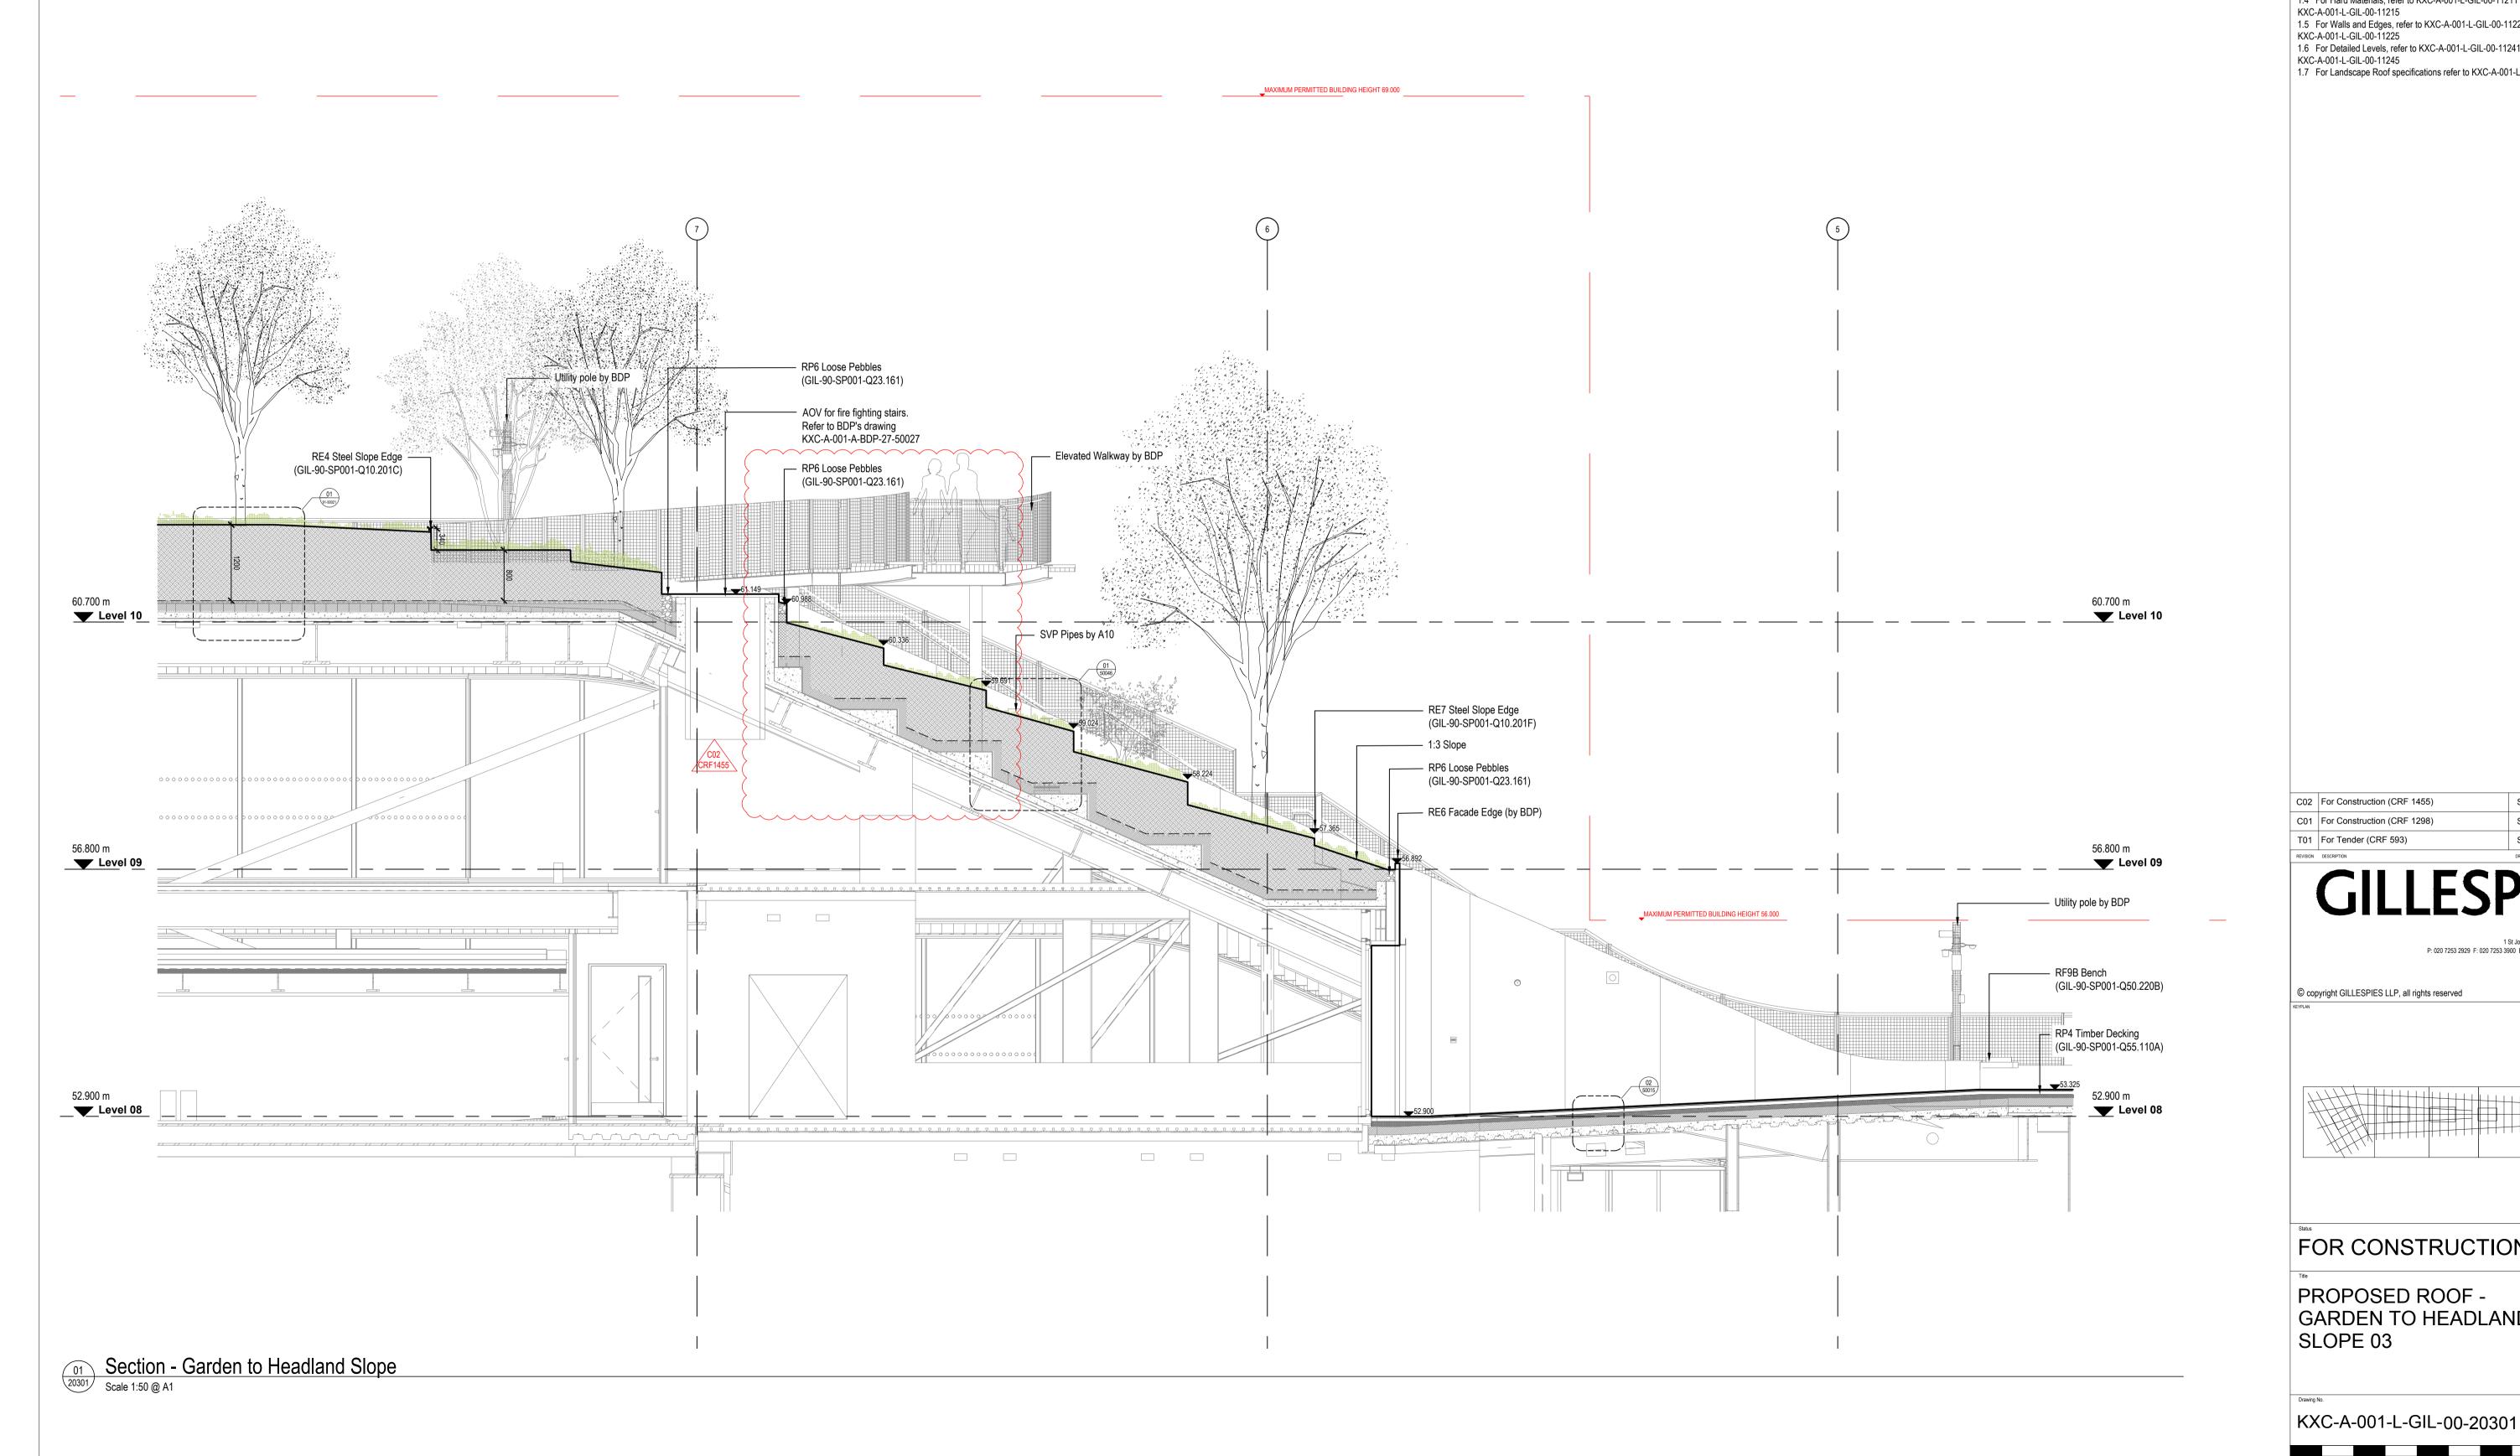

00 Key Plan 20301 Scale 1:1500 @ A1

UK-LON-KGX1

The Delivery Room 2nd Floor 2 Pancras Square London, N1C 4AG

1.0 Do not scale from drawing, use figured dimensions only
1.1 All dimensions to be checked onsite
1.2 This drawing to be read in conjunction with all other Gillespies drawings and

specifications

1.3 For General Arrangement Landscape Plan, refer to KXC-A-001-L-GIL-00-11201

1.4 For Hard Materials, refer to KXC-A-001-L-GIL-00-11211 
KXC-A-001-L-GIL-00-11215

1.5 For Walls and Edges, refer to KXC-A-001-L-GIL-00-11221 
KXC-A-001-L-GIL-00-11225

1.6 For Potailed Levels, refer to KXC-A-001-L-GIL-00-11241

1.6 For Detailed Levels, refer to KXC-A-001-L-GIL-00-11241 - KXC-A-001-L-GIL-00-11245

1.7 For Landscape Roof specifications refer to KXC-A-001-L-GIL-90-SP001