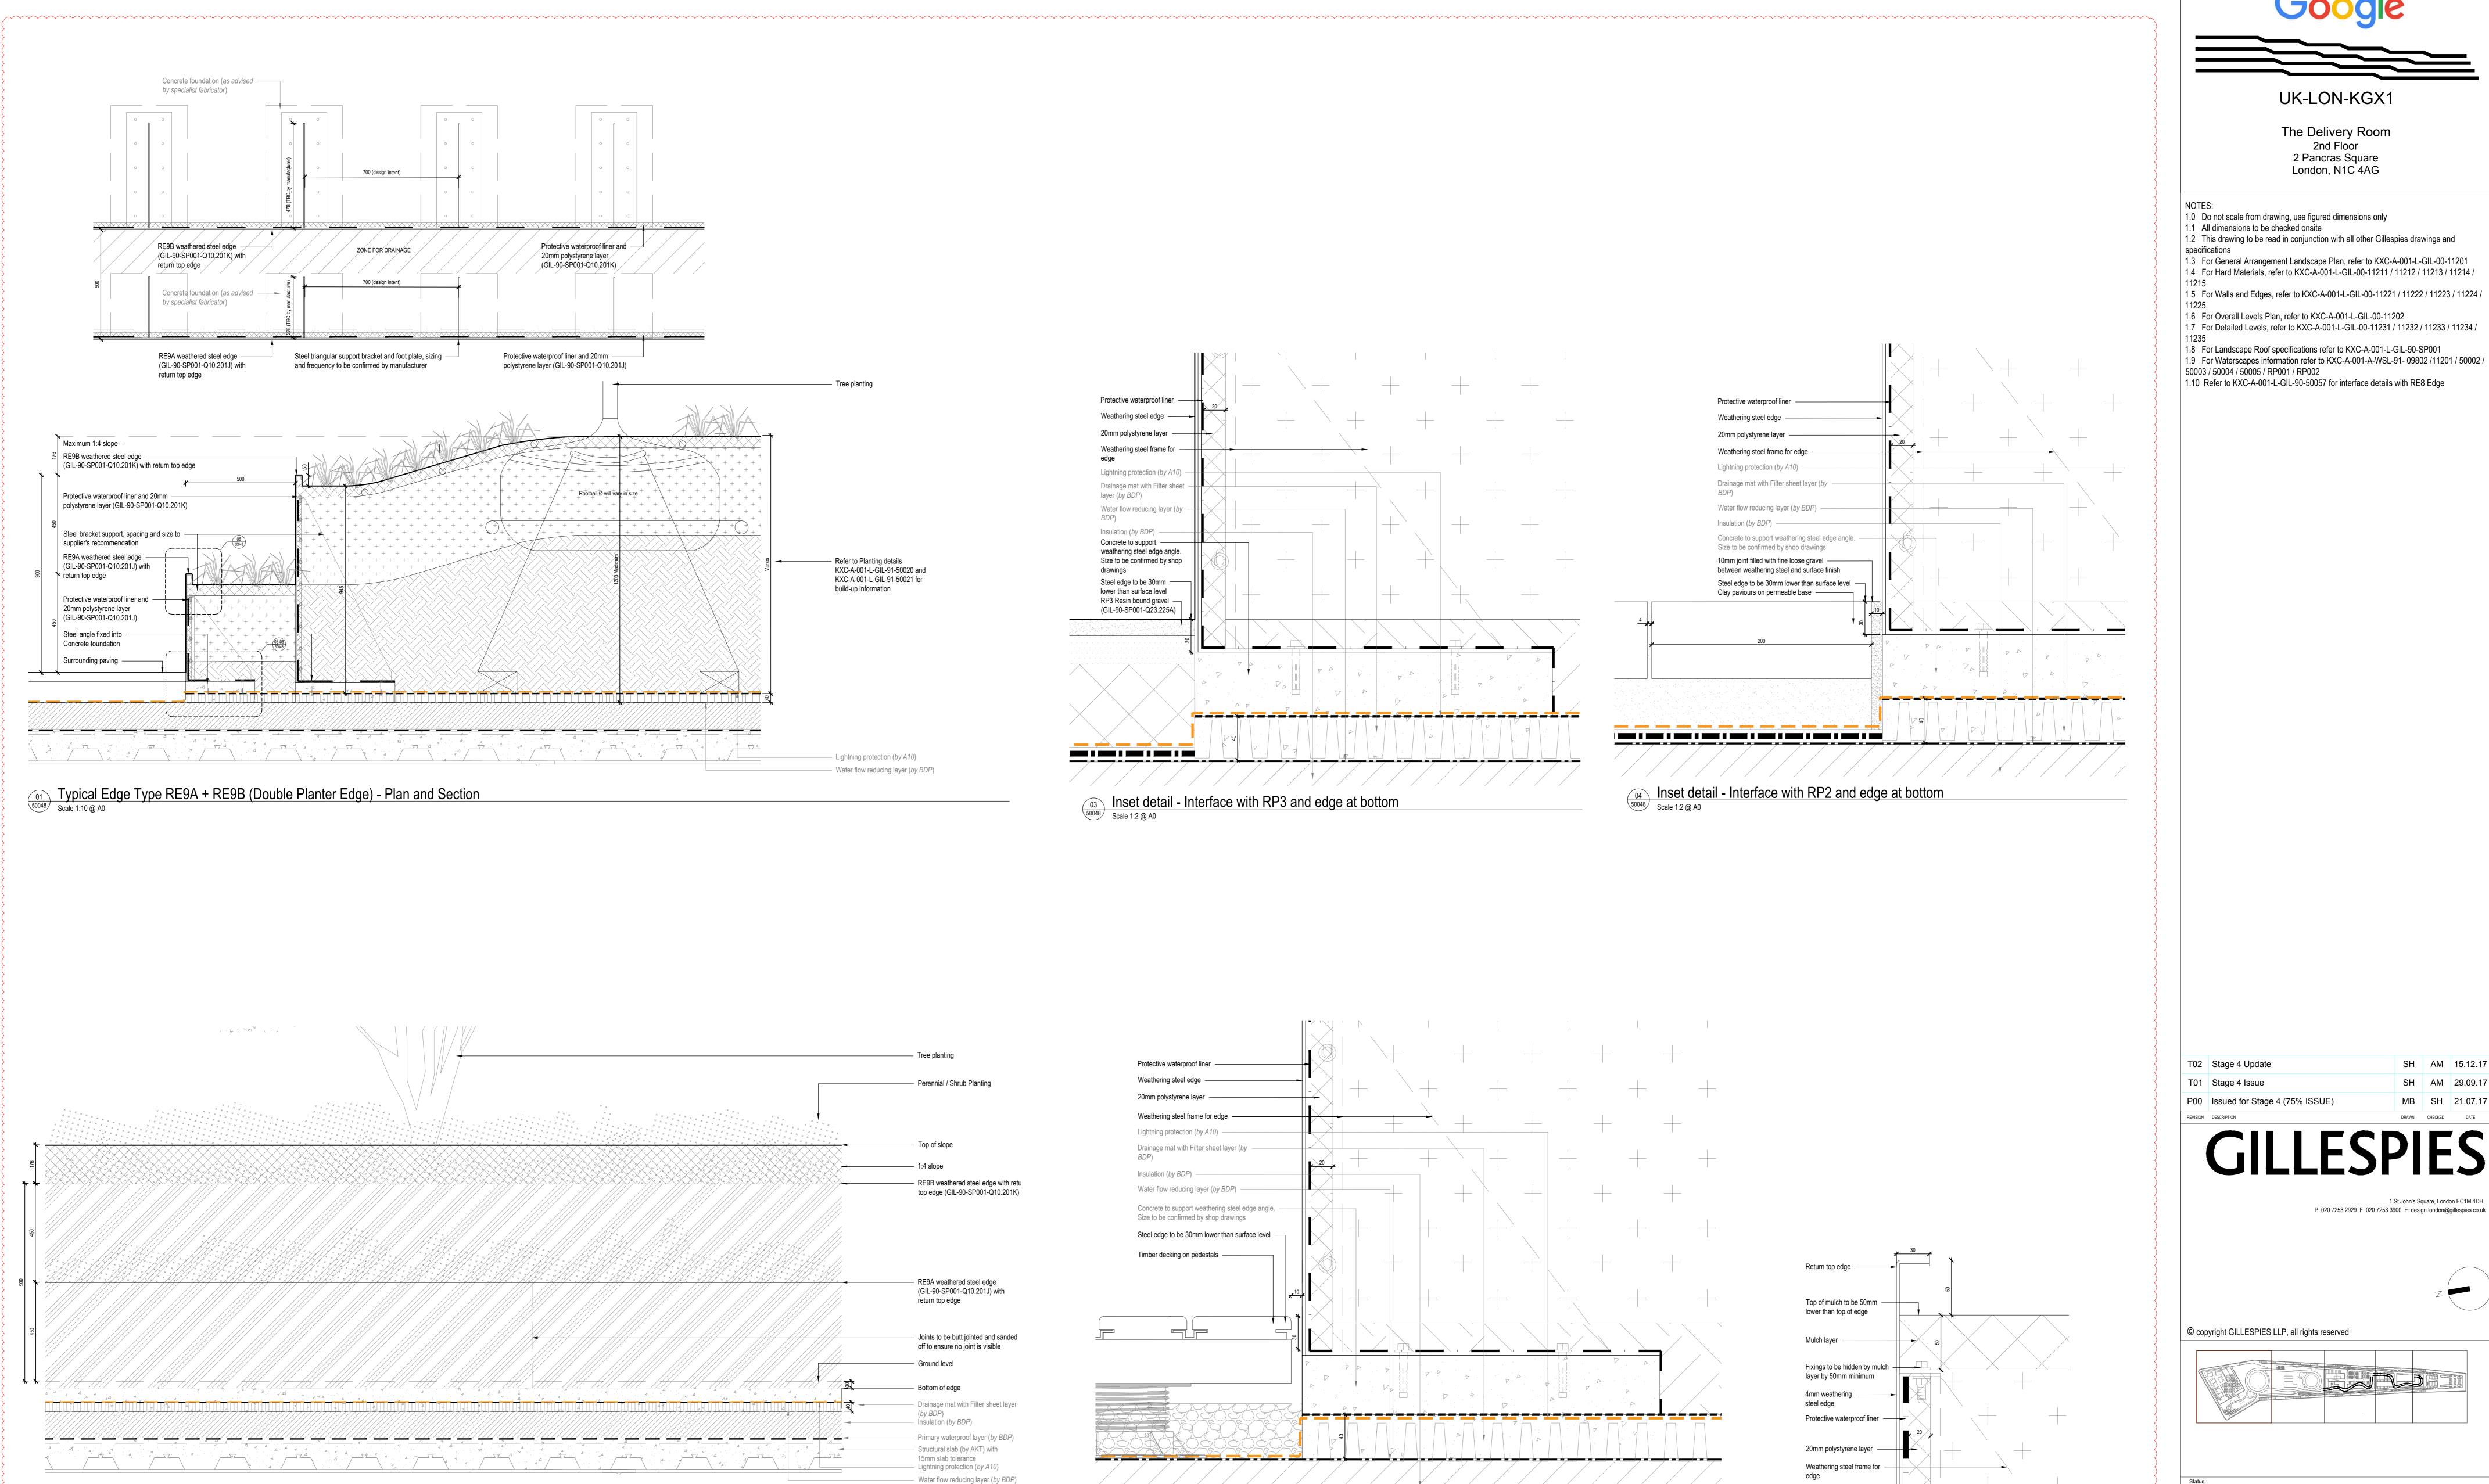

Inset detail - Interface with RP4 and edge at bottom

Scale 1:2 @ A0

Typical Edge Type RE9A + RE9B (Double Planter Edge) - Elevation

Scale 1:10 @ A0

SHOP DRAWINGS WILL BE REQUIRED FOR ALL WEATHERING STEEL EDGES AND APPROVED BY **EMPLOYER** 

The Delivery Room

- 1.2 This drawing to be read in conjunction with all other Gillespies drawings and
- 1.3 For General Arrangement Landscape Plan, refer to KXC-A-001-L-GIL-00-11201
- 1.5 For Walls and Edges, refer to KXC-A-001-L-GIL-00-11221 / 11222 / 11223 / 11224 /
- 1.6 For Overall Levels Plan, refer to KXC-A-001-L-GIL-00-11202
- 1.7 For Detailed Levels, refer to KXC-A-001-L-GIL-00-11231 / 11232 / 11233 / 11234 /
- 1.8 For Landscape Roof specifications refer to KXC-A-001-L-GIL-90-SP001

FOR TENDER Proposed Roof - Typical Edge Details RE9A + RE9B

KXC-A-001-L-GIL-90-50048

SH AM 15.12.17

SH AM 29.09.1

MB SH 21.07.17

DRAWN CHECKED DATE

1 St John's Square, London EC1M 4DH