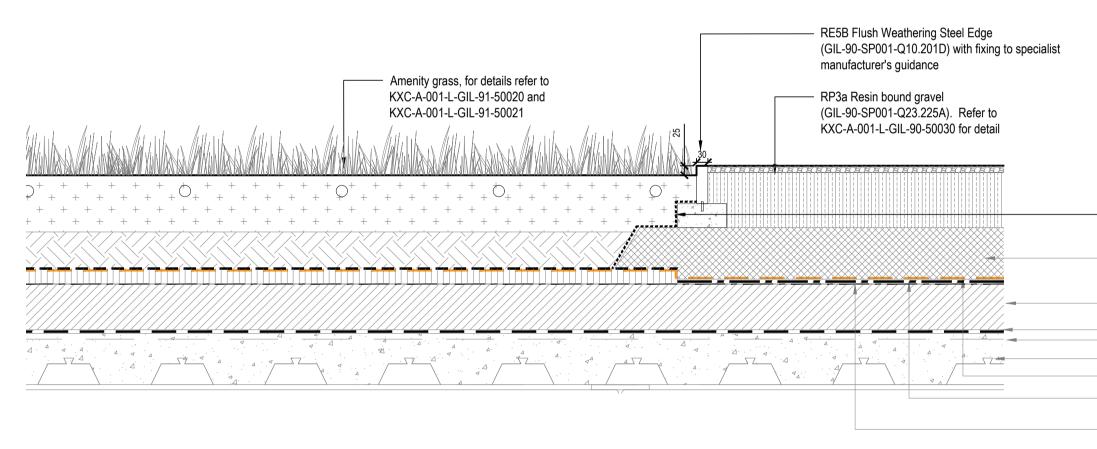

### Geotextile layer (GIL-90-SP001-Q10.201D)

Void filler (to BDP's specification KXC-A-001-A-BDP-XX-SPP10)

Insulation (by BDP)

Primary waterproof layer (by BDP) 15mm slab tolerance Structural slab (by AKT) Lightning protection (*by A10*) 12mm Seperator sheet and drainage board (*by BDP*) Water flow reducing layer (by BDP)

### Geotextile layer (GIL-90-SP001-Q10.201D)

Void filler (to BDP's specification KXC-A-001-A-BDP-XX-SPP10)

Insulation (by BDP)

Primary waterproof layer (by BDP) 15mm slab tolerance Structural slab (by AKT) Lightning protection (by A10) 12mm Seperator sheet and drainage board (by BDP) Water flow reducing layer (by BDP)