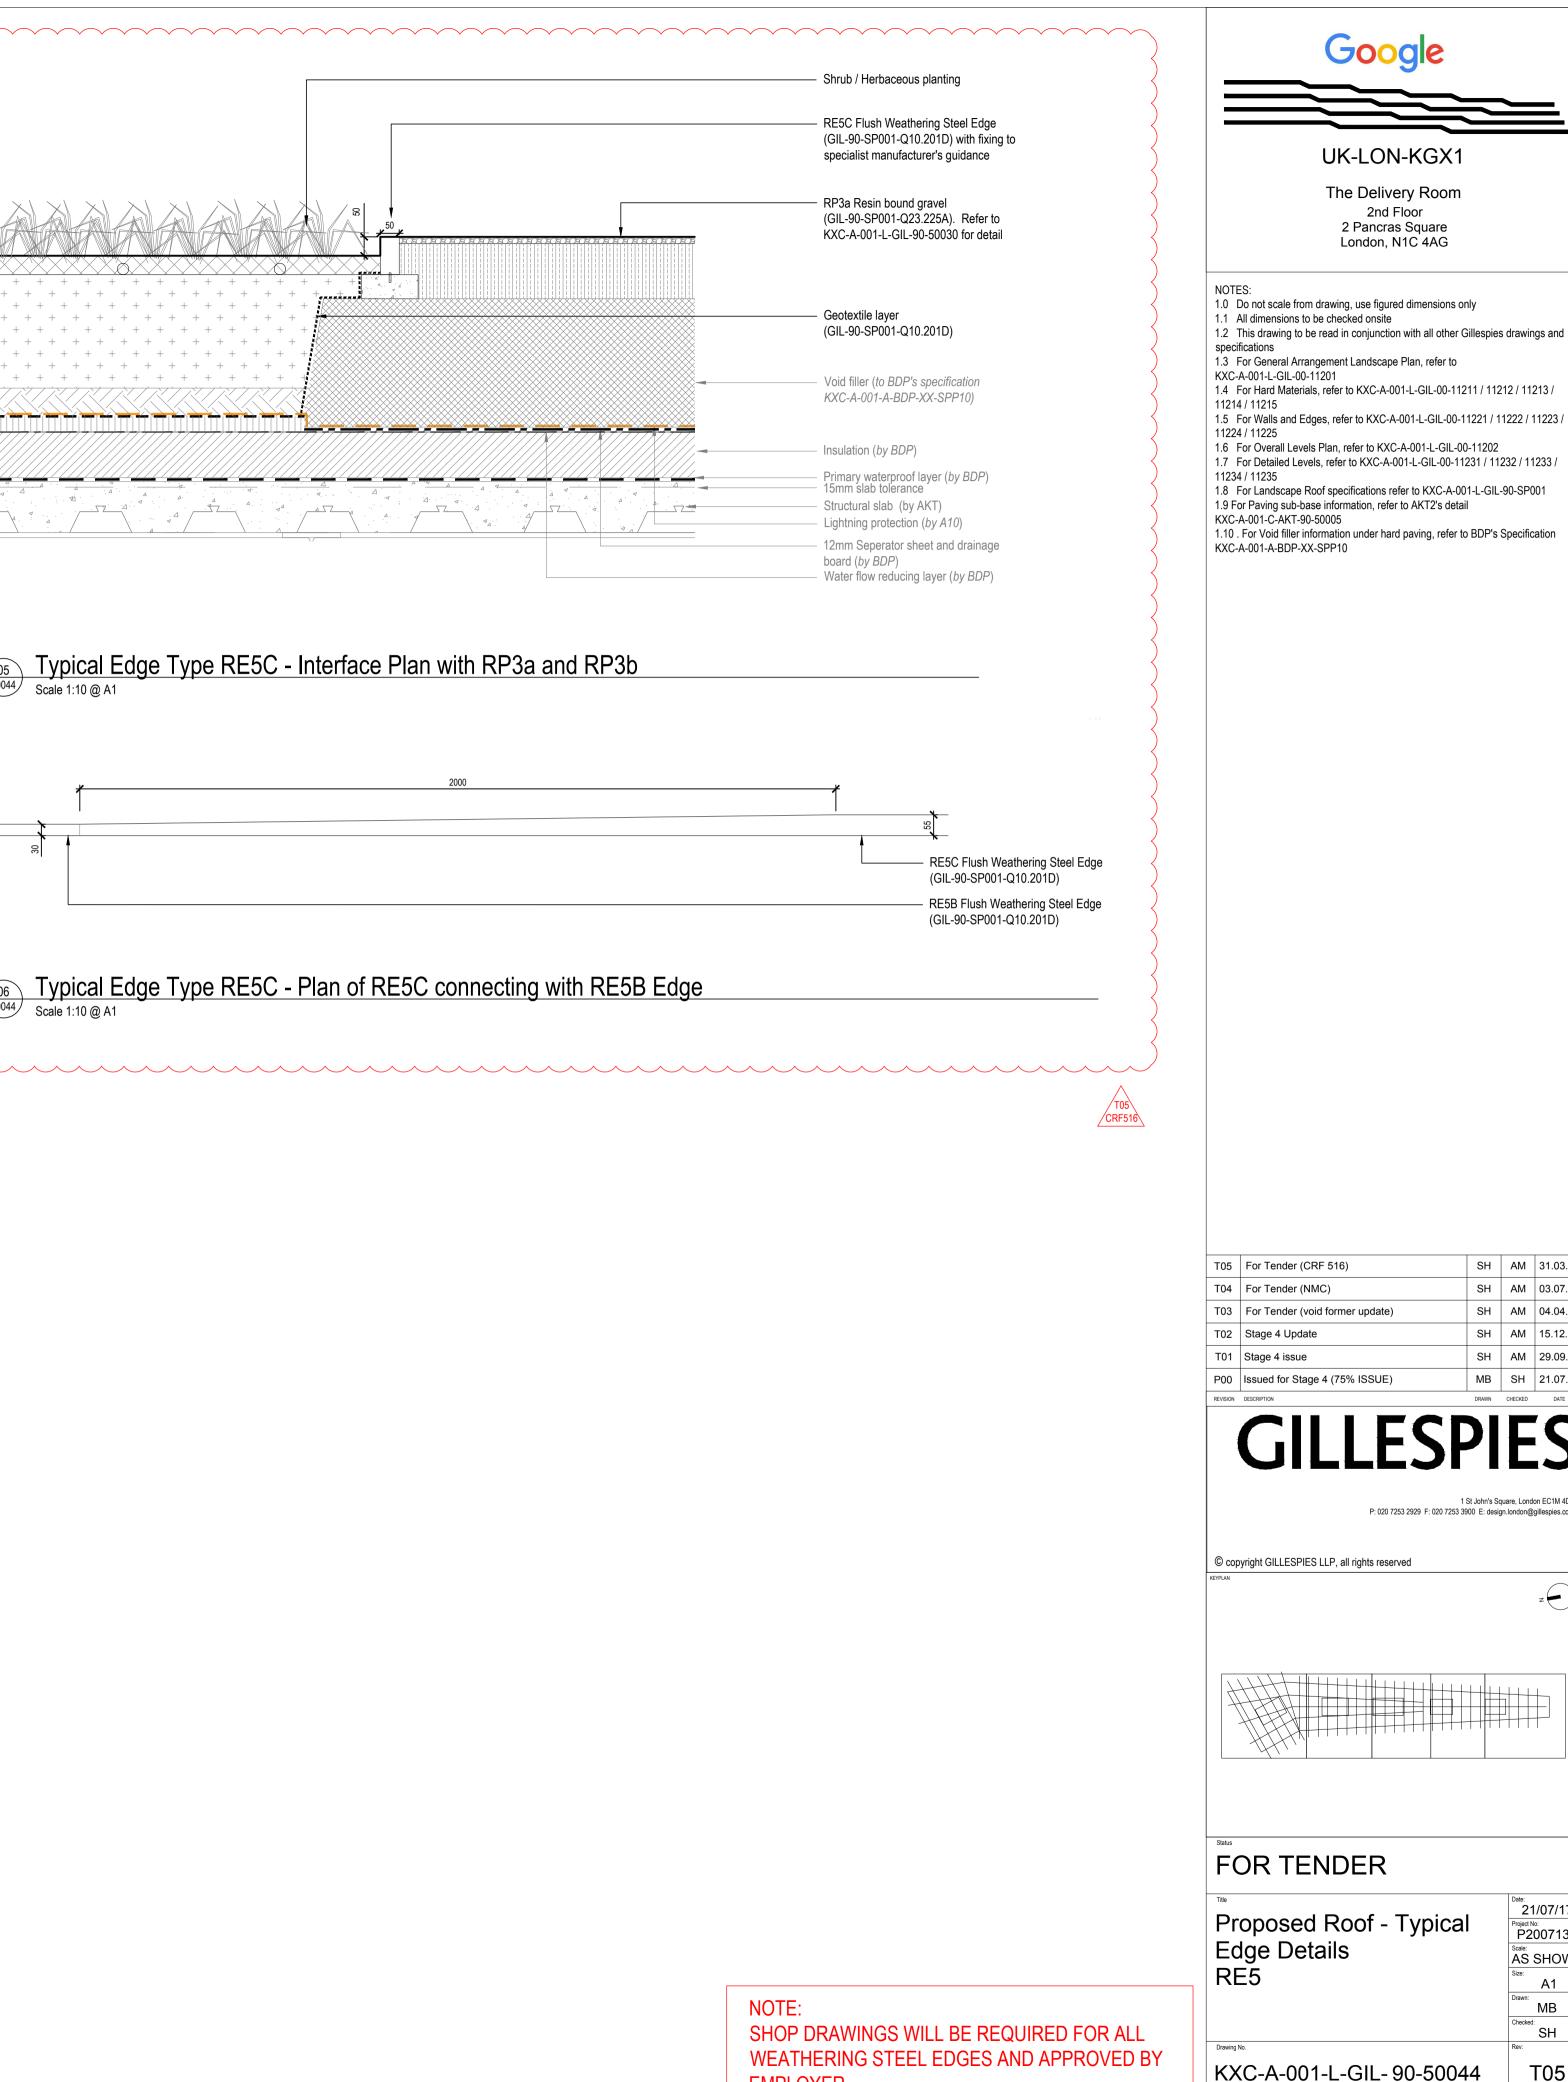

05 Typical Edge Type RE5C - Interface Plan with RP3a and RP3b Scale 1:10 @ A1

06 50044 Typical Edge Type RE5C - Plan of RE5C connecting with RE5B Edge Scale 1:10 @ A1

### Geotextile layer (GIL-90-SP001-Q10.201D)

Void filler (to BDP's specification KXC-A-001-A-BDP-XX-SPP10)

Insulation (by BDP)

Primary waterproof layer (by BDP) 15mm slab tolerance Structural slab (by AKT) Lightning protection (*by A10*) 12mm Seperator sheet and drainage board (*by BDP*) Water flow reducing layer (by BDP)

### Geotextile layer (GIL-90-SP001-Q10.201D)

Void filler (to BDP's specification KXC-A-001-A-BDP-XX-SPP10)

Insulation (by BDP)

Primary waterproof layer (by BDP) 15mm slab tolerance Structural slab (by AKT) Lightning protection (by A10) 12mm Seperator sheet and drainage board (by BDP) Water flow reducing layer (by BDP)

## The Delivery Room

2nd Floor 2 Pancras Square London, N1C 4AG

- 1.1 All dimensions to be checked onsite
- 1.3 For General Arrangement Landscape Plan, refer to
- 1.4 For Hard Materials, refer to KXC-A-001-L-GIL-00-11211 / 11212 / 11213 /
- 1.5 For Walls and Edges, refer to KXC-A-001-L-GIL-00-11221 / 11222 / 11223 /
- 1.6 For Overall Levels Plan, refer to KXC-A-001-L-GIL-00-11202
- 1.7 For Detailed Levels, refer to KXC-A-001-L-GIL-00-11231 / 11232 / 11233 / 1.8 For Landscape Roof specifications refer to KXC-A-001-L-GIL-90-SP001
- 1.9 For Paving sub-base information, refer to AKT2's detail
- 1.10 . For Void filler information under hard paving, refer to BDP's Specification