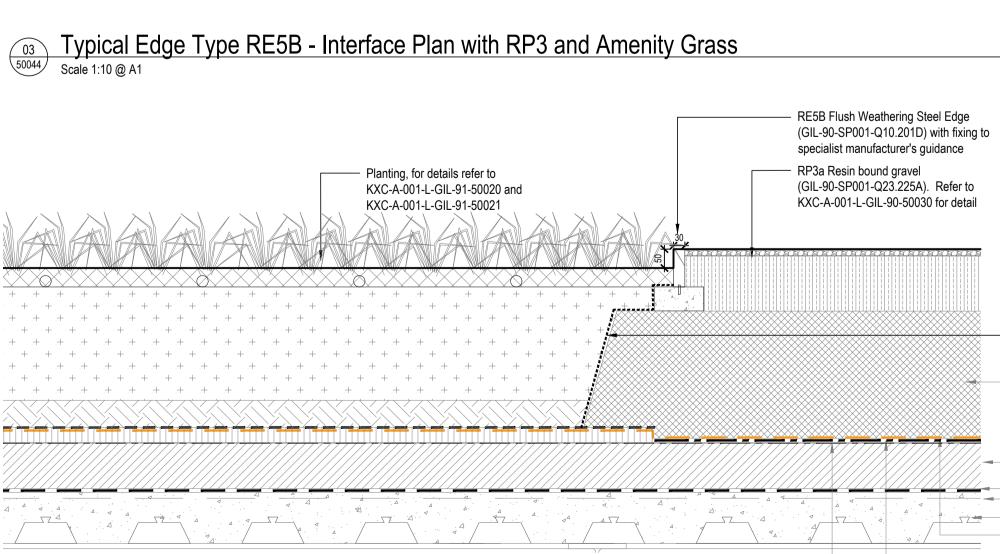

### Geotextile layer (GIL-90-SP001-Q10.201D)

Void filler (to BDP's specification KXC-A-001-A-BDP-XX-SPP10)

Insulation (by BDP)

Primary waterproof layer (by BDP) 15mm slab tolerance Structural slab (by AKT) Lightning protection (*by A10*) 12mm Seperator sheet and drainage board (*by BDP*) Water flow reducing layer (by BDP)

### Geotextile layer (GIL-90-SP001-Q10.201D)

Void filler (to BDP's specification KXC-A-001-A-BDP-XX-SPP10)

Insulation (by BDP)

Primary waterproof layer (by BDP) 15mm slab tolerance Structural slab (by AKT) Lightning protection (by A10) 12mm Seperator sheet and drainage board (by BDP) Water flow reducing layer (by BDP)