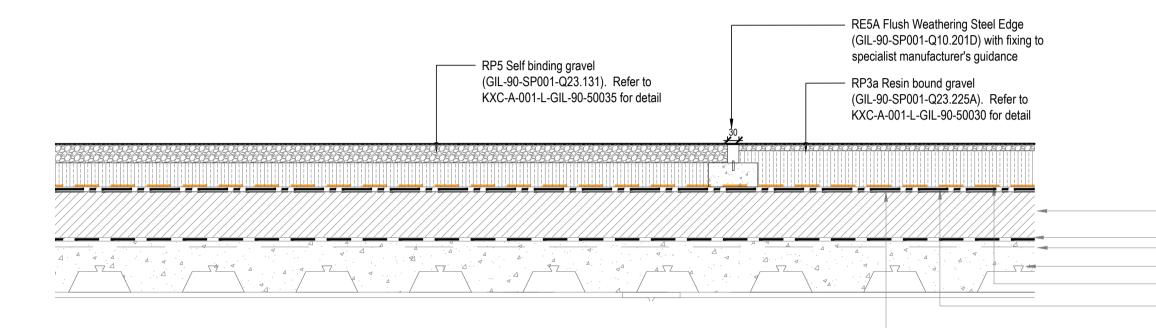

### Typical Edge Type RE5A - Interface Plan with RP3 and RP5 02 50044 Scale 1:10 @ A1

 O4
 Typical Edge Type RE5B - Interface Plan with RP3 and Planting

 Scale 1:10 @ A1

Insulation (by BDP) Primary waterproof layer (by BDP) 15mm slab tolerance Structural slab (by AKT) Lightning protection (by A10) 12mm Seperator sheet and drainage board (by BDP) Water flow reducing layer (by BDP)

Insulation (by BDP)

Primary waterproof layer (*by BDP*) 15mm slab tolerance Structural slab (by AKT) Lightning protection (by A10) 12mm Seperator sheet and drainage board (*by BDP*) Water flow reducing layer (by BDP)