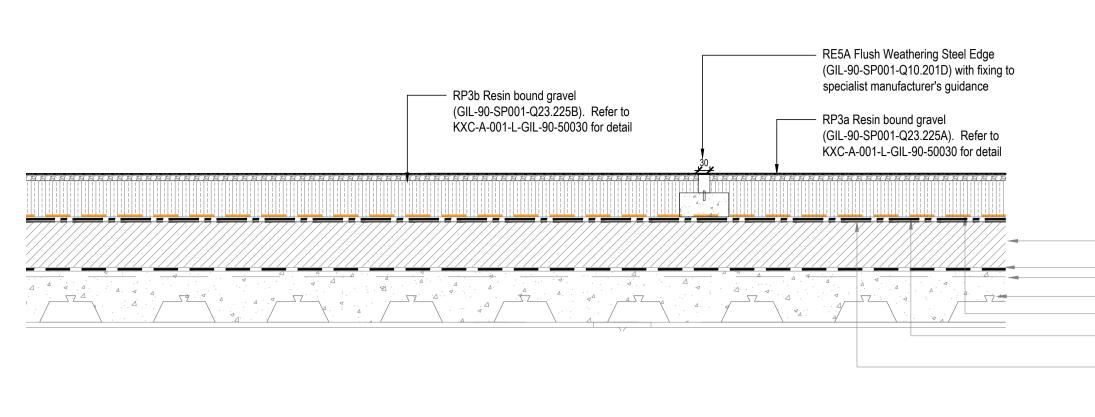

## Typical Edge Type RE5A - Interface Plan with RP3a and RP3b Scale 1:10 @ A1

### Typical Edge Type RE5A - Interface Plan with RP3 and RP5 02 50044 Scale 1:10 @ A1

 O4
 Typical Edge Type RE5B - Interface Plan with RP3 and Planting

 Scale 1:10 @ A1

Insulation (by BDP) Primary waterproof layer (by BDP) 15mm slab tolerance Structural slab (by AKT) Lightning protection (by A10) 12mm Seperator sheet and drainage board (by BDP) Water flow reducing layer (by BDP)

Insulation (by BDP)

Primary waterproof layer (*by BDP*) 15mm slab tolerance Structural slab (by AKT) Lightning protection (by A10) 12mm Seperator sheet and drainage board (*by BDP*) Water flow reducing layer (by BDP)