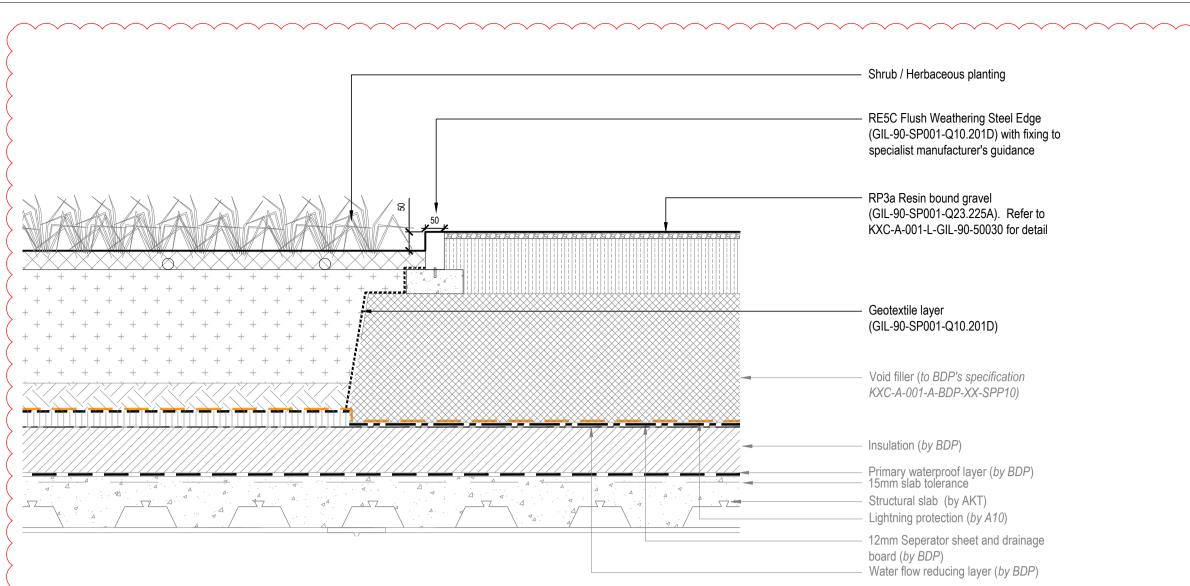

05 Typical Edge Type RE5C - Interface Plan with RP3a and RP3b Scale 1:10 @ A1

06 50044 Typical Edge Type RE5C - Plan of RE5C connecting with RE5B Edge Scale 1:10 @ A1

### Geotextile layer (GIL-90-SP001-Q10.201D)

Void filler (to BDP's specification KXC-A-001-A-BDP-XX-SPP10)

Insulation (by BDP)

Primary waterproof layer (by BDP) 15mm slab tolerance Structural slab (by AKT) Lightning protection (*by A10*) 12mm Seperator sheet and drainage board (*by BDP*) Water flow reducing layer (by BDP)

### Geotextile layer (GIL-90-SP001-Q10.201D)

Void filler (to BDP's specification KXC-A-001-A-BDP-XX-SPP10)

Insulation (by BDP)

Primary waterproof layer (by BDP) 15mm slab tolerance Structural slab (by AKT) Lightning protection (by A10) 12mm Seperator sheet and drainage board (by BDP) Water flow reducing layer (by BDP)