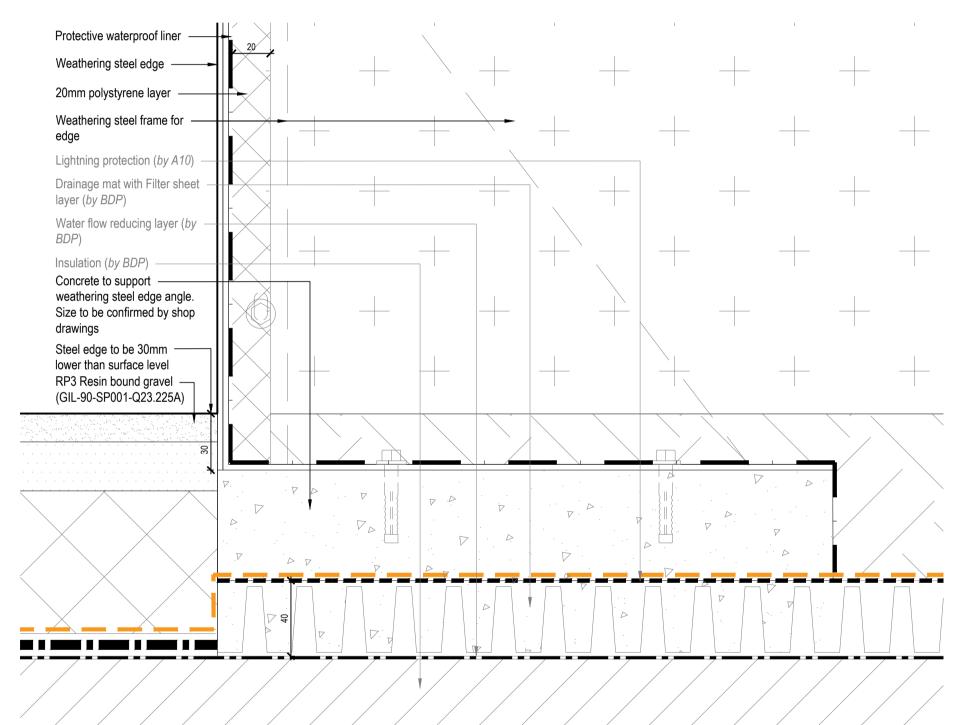

Scale 1:10 @ A1

Inset detail - Interface with RP3 and edge at bottom

Scale 1:2 @ A1

NOTE: SHOP DRAWINGS WILL BE REQUIRED FOR ALL WEATHERING STEEL EDGES AND APPROVED BY **EMPLOYER** 

The Delivery Room 2nd Floor 2 Pancras Square London, N1C 4AG