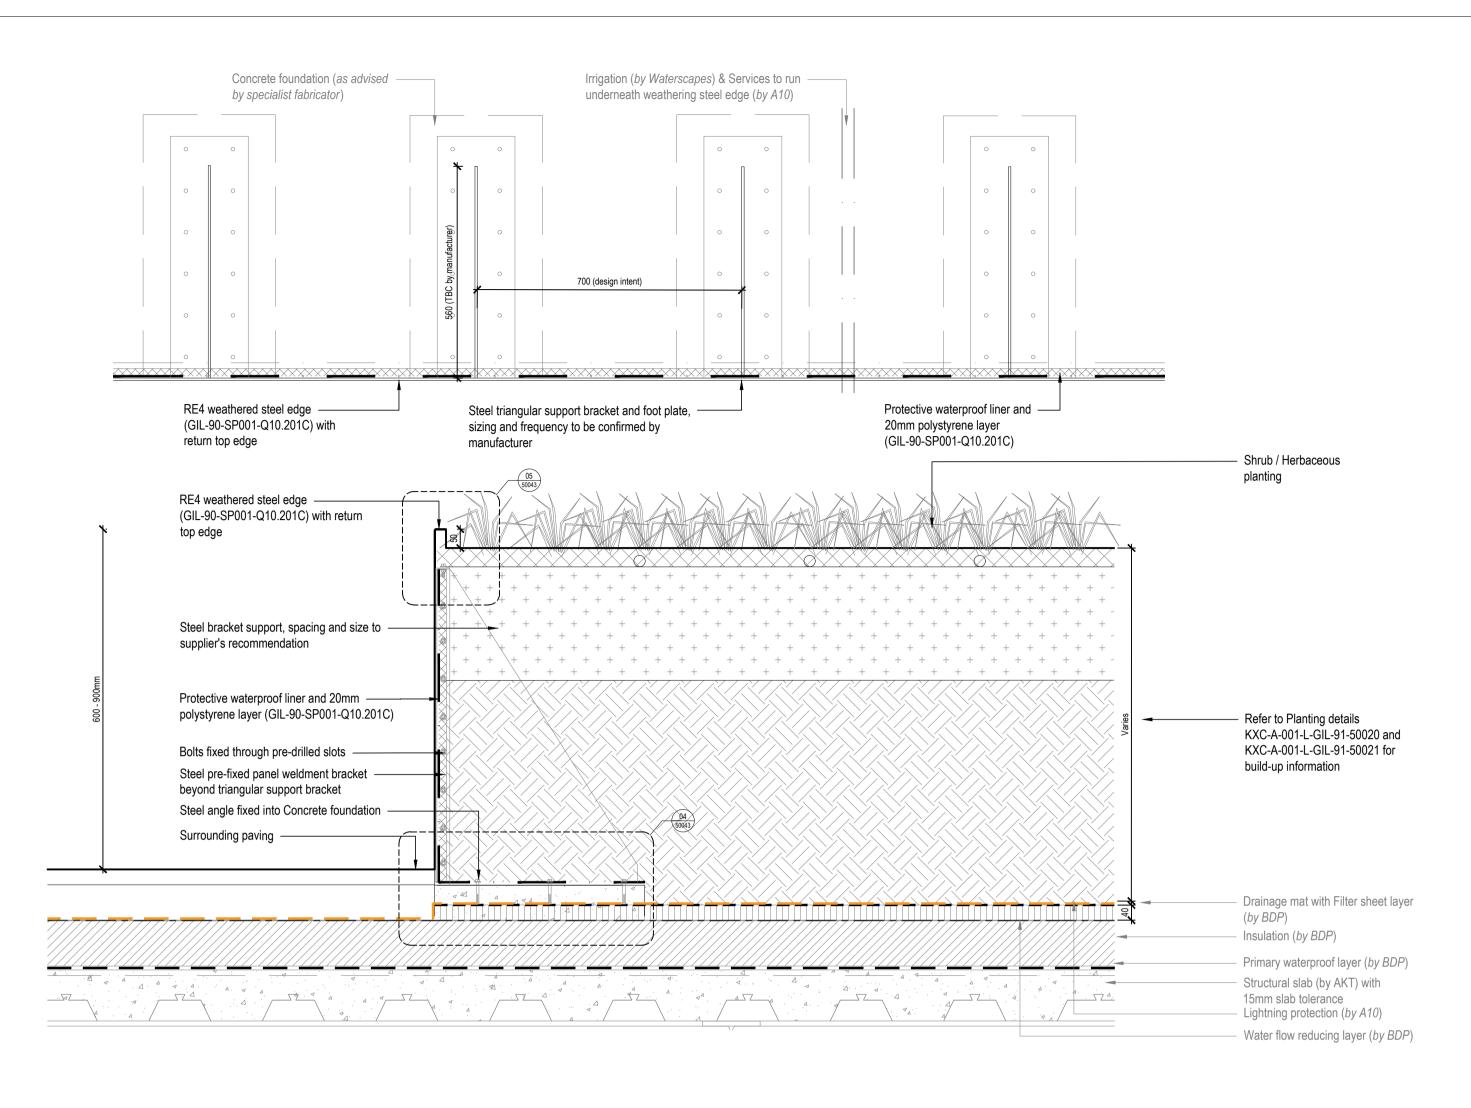

Typical Edge Type RE4 (600-900mm Steel Edge) - Plan and Section

Scale 1:10 @ A1

Typical Edge Type RE4 (600-900mm Steel Edge) - Elevation

Scale 1:10 @ A1

Typical Edge Type RE4 (600-900mm Steel Edge) - Elevation of transition

Scale 1:10 @ A1

Inset detail - Interface with RP3 and edge at bottom

Scale 1:2 @ A1

NOTE: SHOP DRAWINGS WILL BE REQUIRED FOR ALL WEATHERING STEEL EDGES AND APPROVED BY **EMPLOYER** 

The Delivery Room 2nd Floor 2 Pancras Square London, N1C 4AG