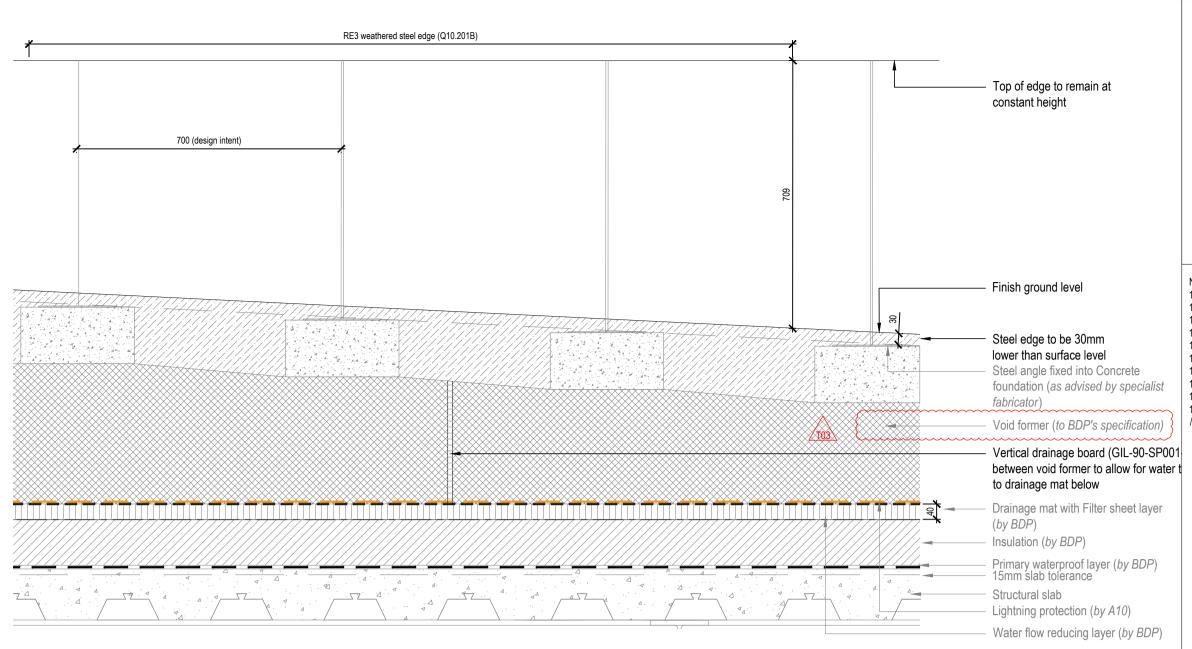

Typical Edge Type RE4 (600-900mm Steel Edge) - Plan and Section

Scale 1:10 @ A1

Typical Edge Type RE4 (600-900mm Steel Edge) - Elevation

Scale 1:10 @ A1

Typical Edge Type RE4 (600-900mm Steel Edge) - Elevation of transition