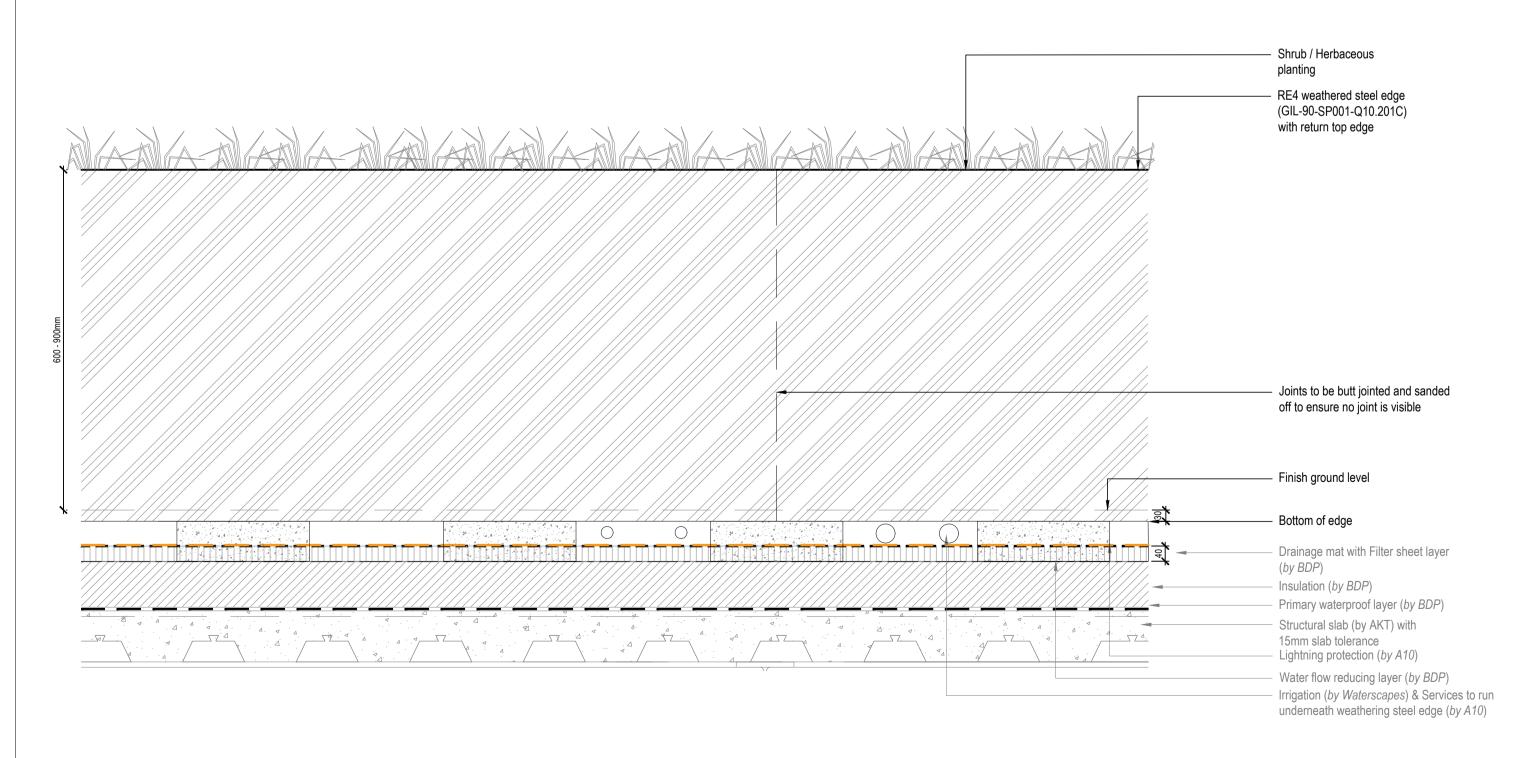

Typical Edge Type RE4 (600-900mm Steel Edge) - Plan and Section

Scale 1:10 @ A1

Typical Edge Type RE4 (600-900mm Steel Edge) - Elevation

Scale 1:10 @ A1

Typical Edge Type RE4 (600-900mm Steel Edge) - Elevation of transition