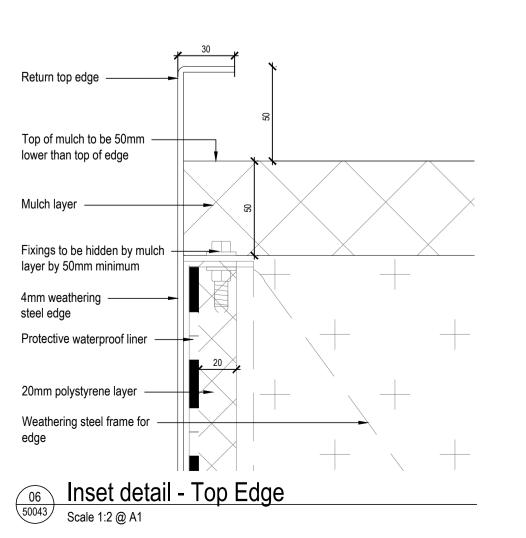

Typical Edge Type RE4 (600-900mm Steel Edge) - Plan and Section

Scale 1:10 @ A1

Typical Edge Type RE4 (600-900mm Steel Edge) - Elevation

Scale 1:10 @ A1

Typical Edge Type RE4 (600-900mm Steel Edge) - Elevation of transition

Scale 1:10 @ A1

Inset detail - Interface with RP3 and edge at bottom

Scale 1:2 @ A1

NOTE: SHOP DRAWINGS WILL BE REQUIRED FOR ALL WEATHERING STEEL EDGES AND APPROVED BY **EMPLOYER** 

The Delivery Room 2nd Floor 2 Pancras Square London, N1C 4AG