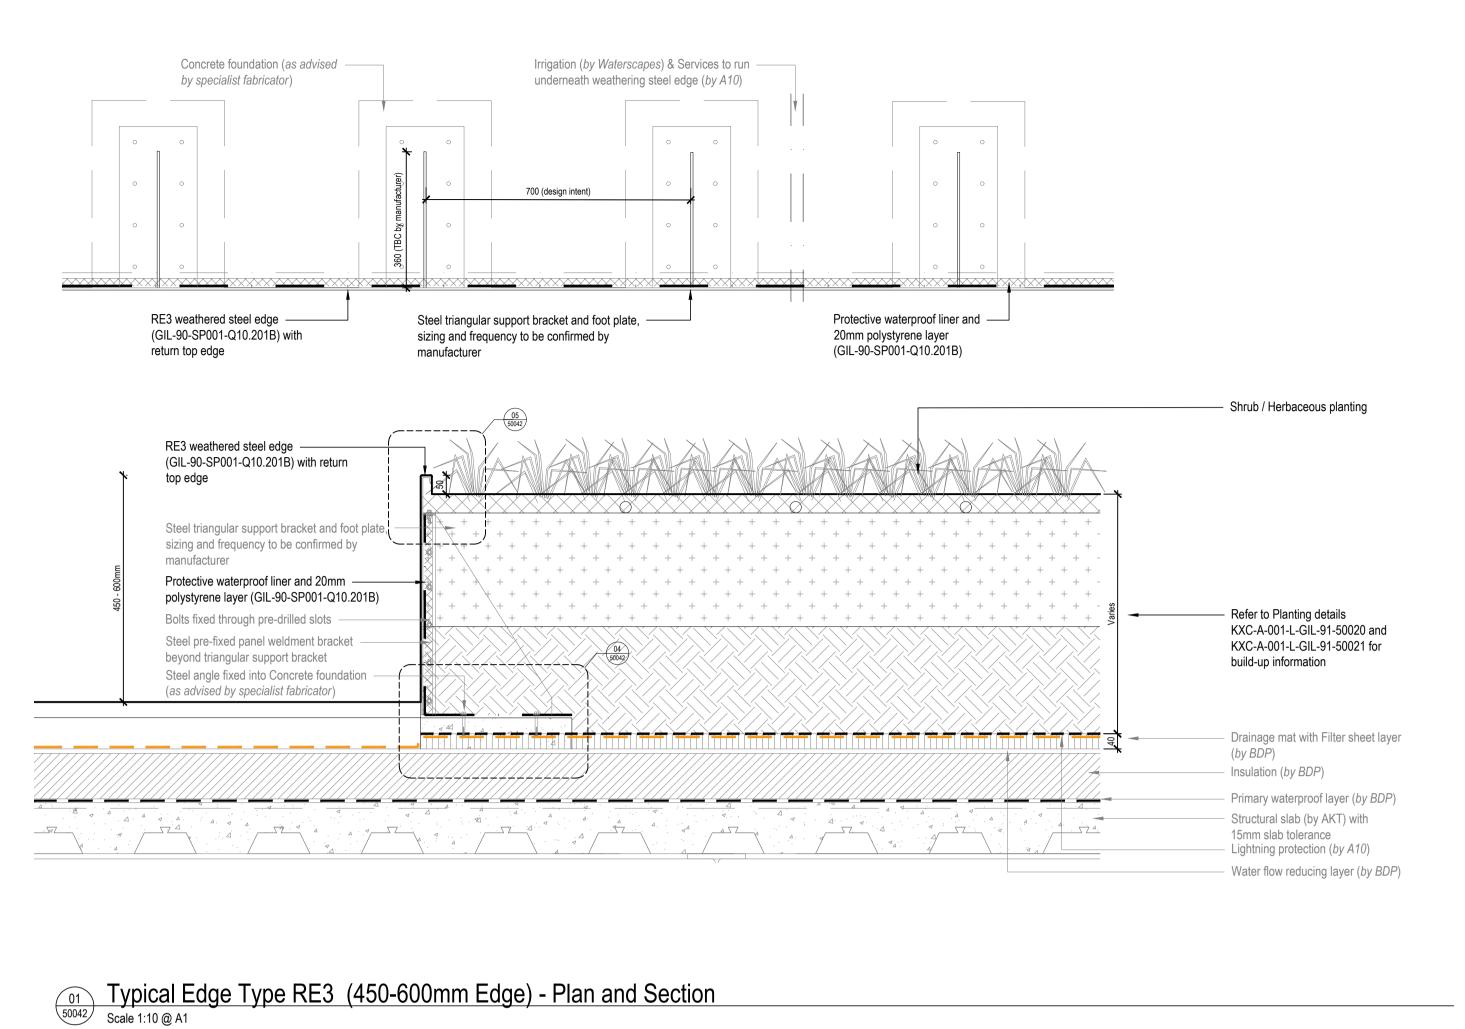

Typical Edge Type RE3 (450-600mm Edge) - Elevation

Scale 1:10 @ A1

Typical Edge Type RE3 (450-600mm Edge) - Elevation of transition

Scale 1:10 @ A1

Inset detail - Interface with RP3 and edge at bottom

NOTE: SHOP DRAWINGS WILL BE REQUIRED FOR ALL WEATHERING STEEL EDGES AND APPROVED BY **EMPLOYER** 