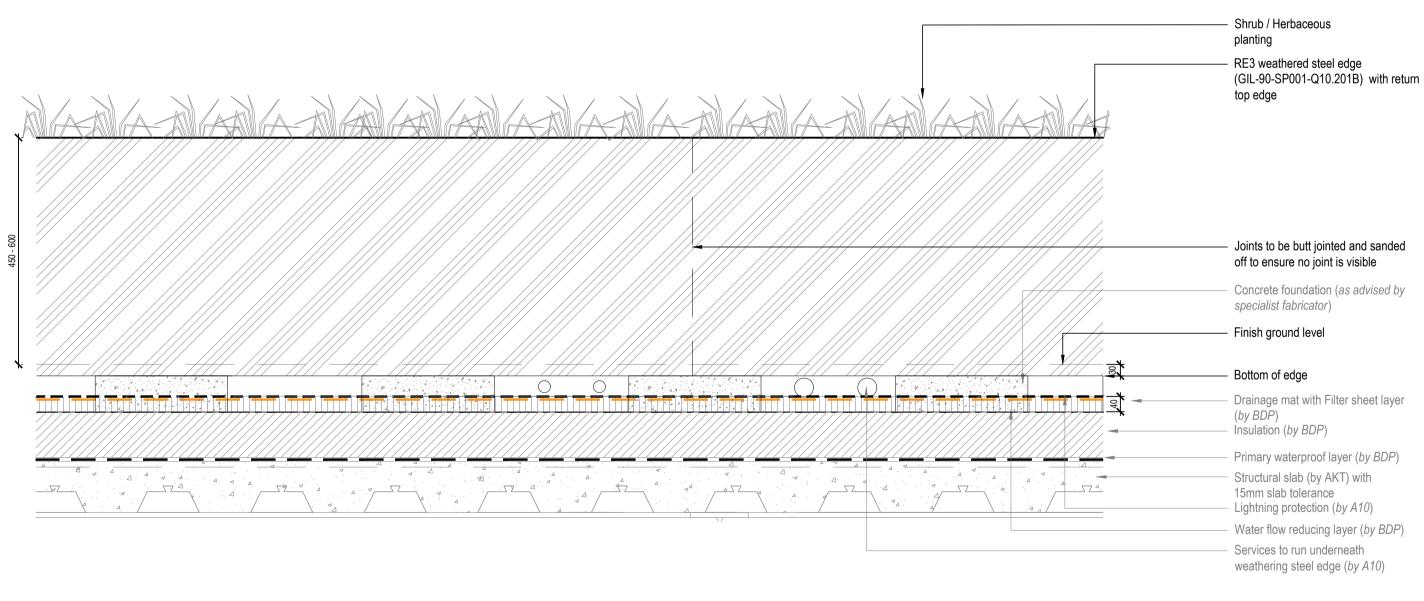

Typical Edge Type RE3 (450-600mm Edge) - Elevation

Scale 1:10 @ A1

Typical Edge Type RE3 (450-600mm Edge) - Elevation of transition

Scale 1:10 @ A1

Inset detail - Interface with RP3 and edge at bottom

NOTE: SHOP DRAWINGS WILL BE REQUIRED FOR ALL WEATHERING STEEL EDGES AND APPROVED BY **EMPLOYER** 