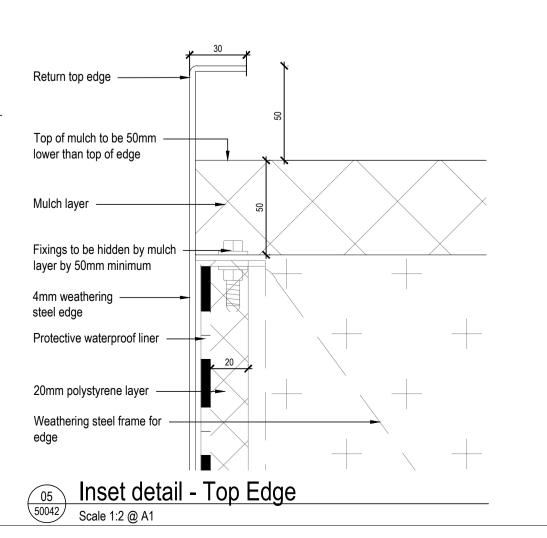

Typical Edge Type RE3 (450-600mm Edge) - Elevation

Scale 1:10 @ A1

Typical Edge Type RE3 (450-600mm Edge) - Elevation of transition

Scale 1:10 @ A1

Inset detail - Interface with RP3 and edge at bottom

NOTE: SHOP DRAWINGS WILL BE REQUIRED FOR ALL WEATHERING STEEL EDGES AND APPROVED BY **EMPLOYER** 