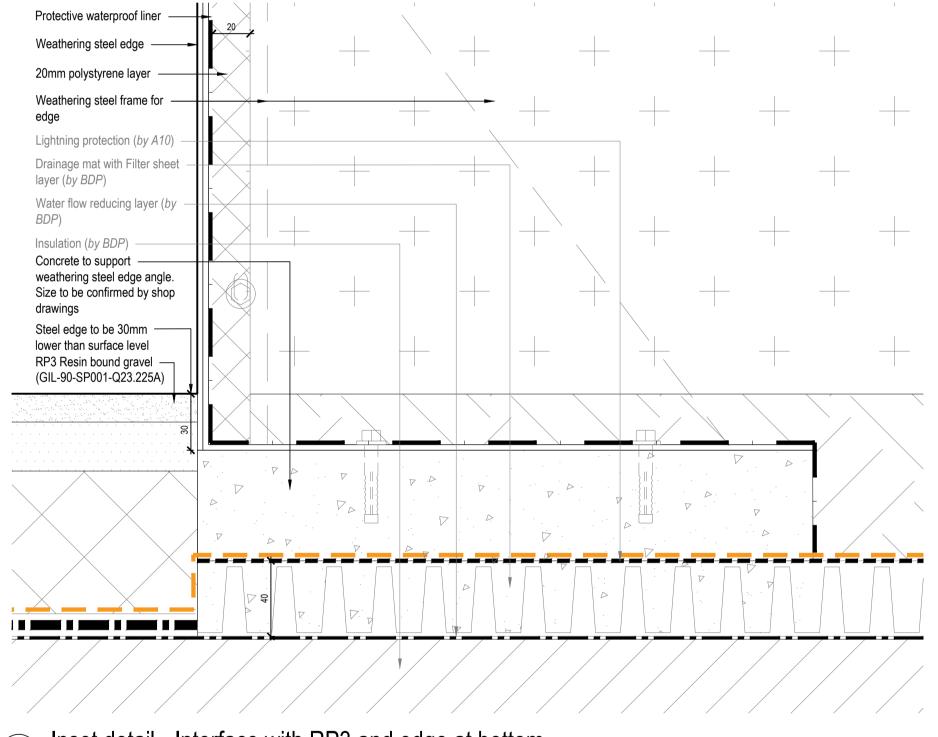

Typical Edge Type RE3 (450-600mm Edge) - Elevation

Scale 1:10 @ A1

Typical Edge Type RE3 (450-600mm Edge) - Elevation of transition

Scale 1:10 @ A1

Inset detail - Interface with RP3 and edge at bottom

NOTE: SHOP DRAWINGS WILL BE REQUIRED FOR ALL WEATHERING STEEL EDGES AND APPROVED BY **EMPLOYER** 