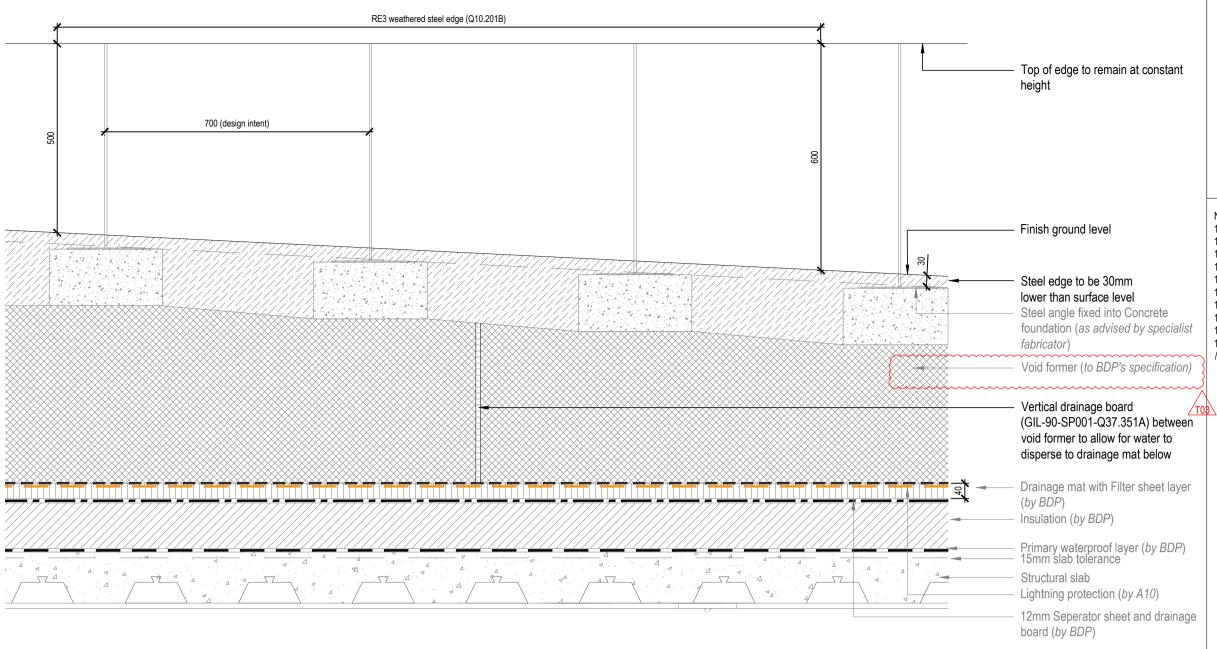

Typical Edge Type RE3 (450-600mm Edge) - Elevation

Scale 1:10 @ A1

Typical Edge Type RE3 (450-600mm Edge) - Elevation of transition

Scale 1:10 @ A1

Inset detail - Interface with RP3 and edge at bottom

NOTE: SHOP DRAWINGS WILL BE REQUIRED FOR ALL WEATHERING STEEL EDGES AND APPROVED BY **EMPLOYER** 