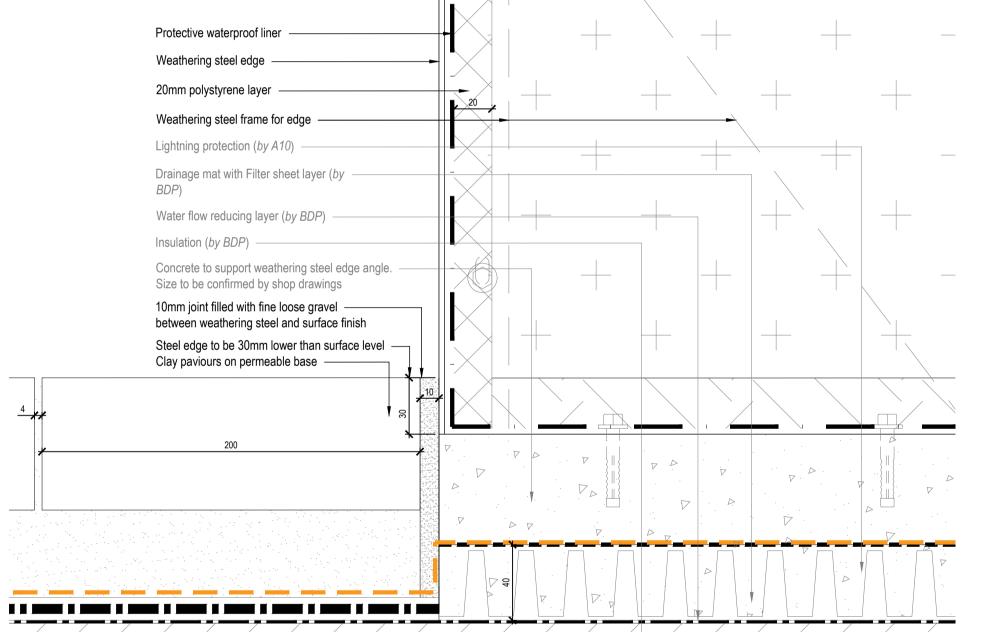

NOTE: SHOP DRAWINGS WILL BE REQUIRED FOR ALL WEATHERING STEEL EDGES AND APPROVED BY EMLOYER



2nd Floor 2 Pancras Square London, N1C 4AG

The Delivery Room

1.0 Do not scale from drawing, use figured dimensions only
 1.1 All dimensions to be checked onsite

- 1.1 All dimensions to be checked onsite1.2 This drawing to be read in conjunction with all other Gillespies drawings and specifications
- 1.3 For General Arrangement Landscape Plan, refer to KXC-A-001-L-GIL-00-11201
   1.4 For Hard Materials, refer to KXC-A-001-L-GIL-00-11211 / 11212 / 11213 / 11214 / 11215
- 1.4 For hald waterials, refer to KXC-A-001-L-GIL-00-11221 / 11213 / 11214 / 11215

  1.5 For Walls and Edges, refer to KXC-A-001-L-GIL-00-11221 / 11222 / 11223 / 11224 / 11225
- 1.6 For Overall Levels Plan, refer to KXC-A-