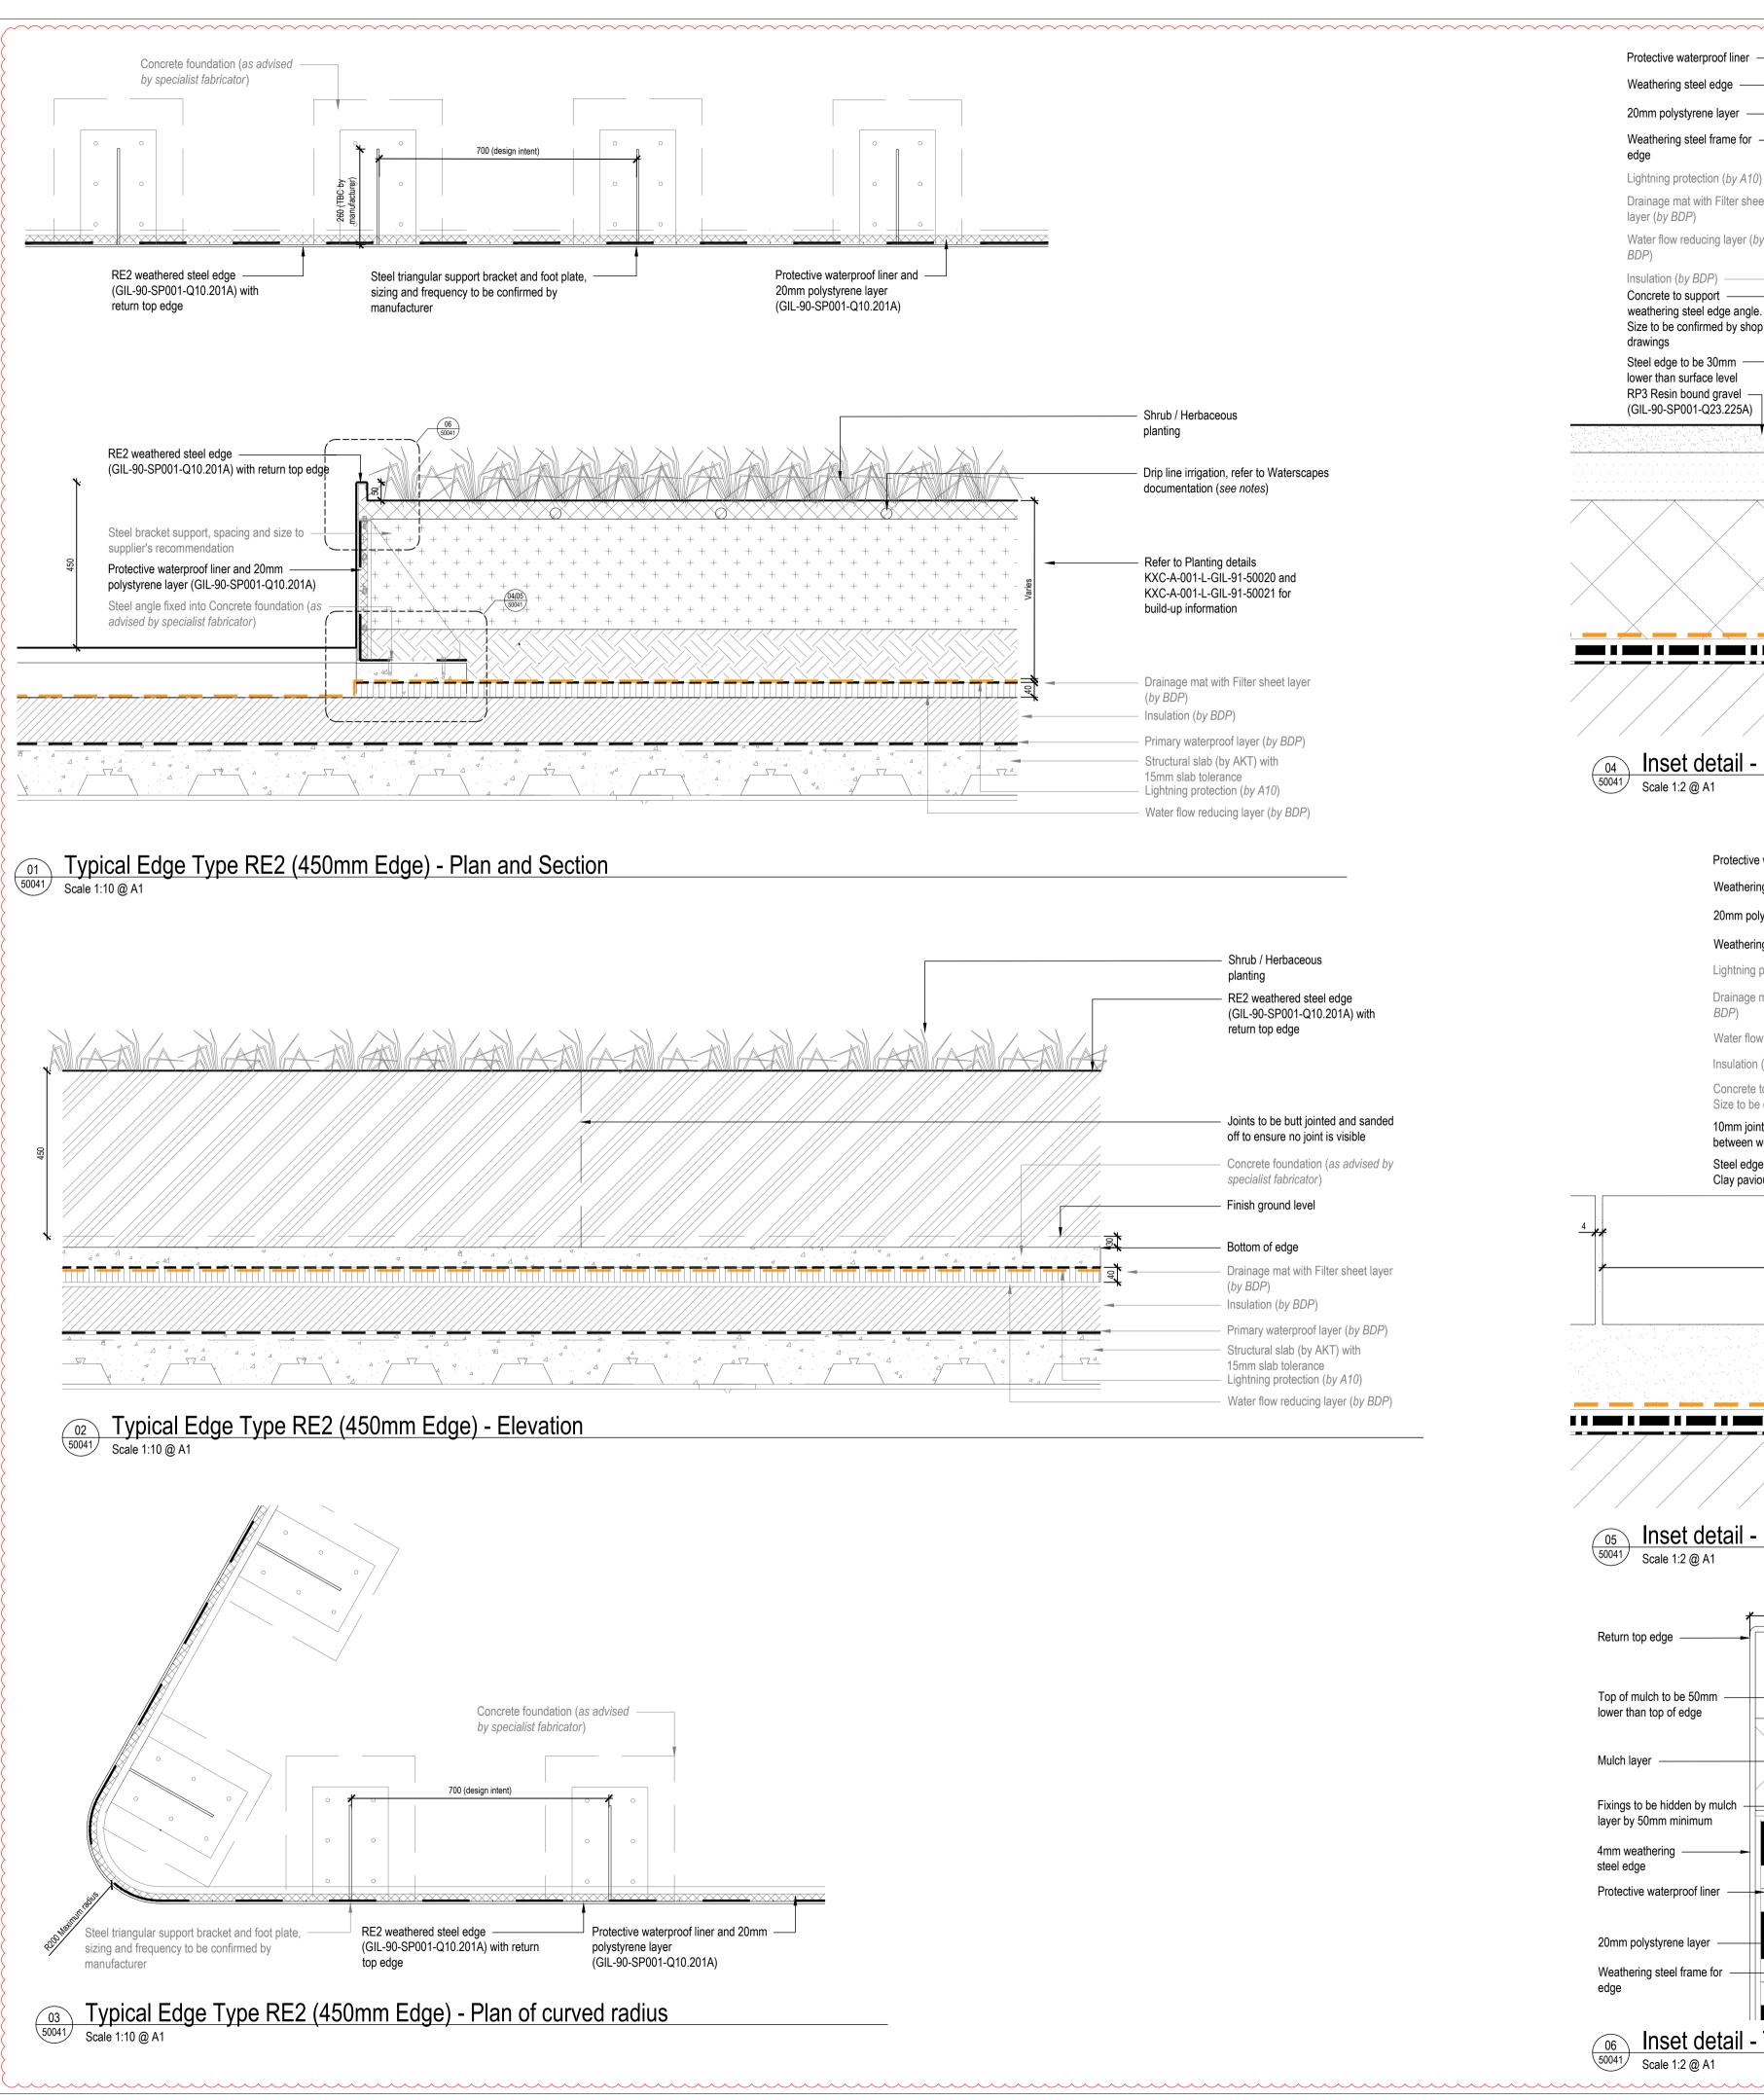

NOTE: SHOP DRAWINGS WILL BE REQUIRED FOR ALL WEATHERING STEEL EDGES AND APPROVED BY EMLOYER



2nd Floor 2 Pancras Square London, N1C 4AG

The Delivery Room

1.0 Do not scale from drawing, use figured dimensions only
 1.1 All dimensions to be checked onsite

- 1.1 All dimensions to be checked onsite1.2 This drawing to be read in conjunction with all other Gillespies drawings and specifications
- 1.3 For General Arrangement Landscape Plan, refer to KXC-A-001-L-GIL-00-11201
   1.4 For Hard Materials, refer to KXC-A-001-L-GIL-00-11211 / 11212 / 11213 / 11214 / 11215
- 1.4 For hald waterials, refer to KXC-A-001-L-GIL-00-11221 / 11213 / 11214 / 11215

  1.5 For Walls and Edges, refer to KXC-A-001-L-GIL-00-11221 / 11222 / 11223 / 11224 / 11225
- 1.6 For Overall Levels Plan, refer to