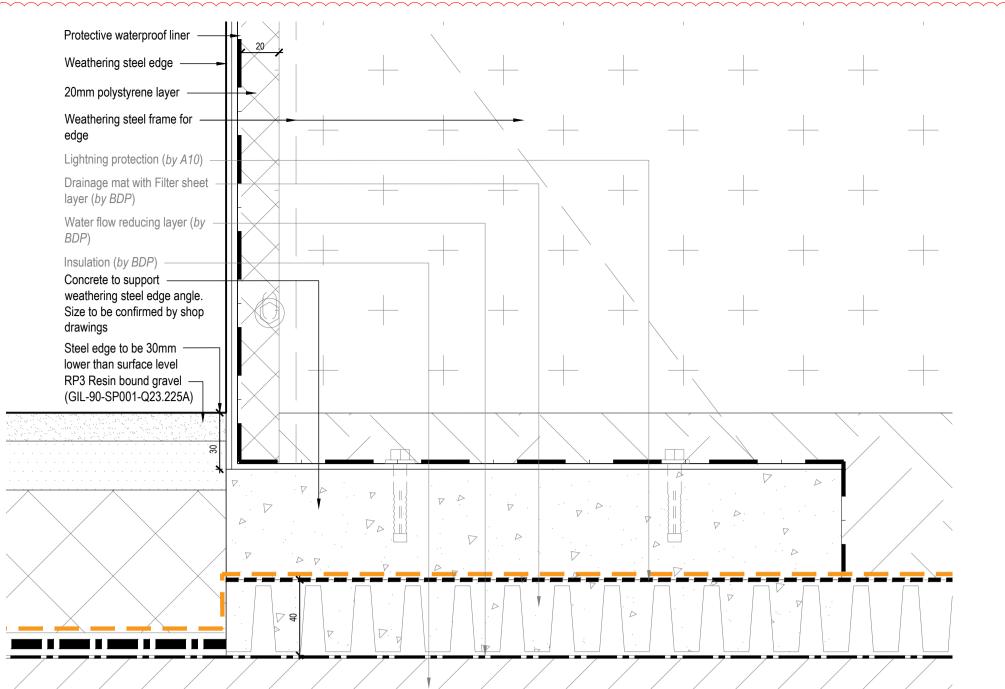

NOTE: SHOP DRAWINGS WILL BE REQUIRED FOR ALL WEATHERING STEEL EDGES AND APPROVED BY EMLOYER



2nd Floor 2 Pancras Square London, N1C 4AG

The Delivery Room

1.0 Do not scale from drawing, use figured dimensions only
 1.1 All dimensions to be checked onsite

- 1.1 All dimensions to be checked onsite1.2 This drawing to be read in conjunction with all other Gillespies drawings and specifications
- 1.3 For General Arrangement Landscape Plan, refer to KXC-A-001-L-GIL-00-11201
   1.4 For Hard Materials, refer to KXC-A-001-L-GIL-00-11211 / 11212 / 11213 / 11214 / 11215
- 1.4 For hald waterials, refer to KXC-A-001-L-GIL-00-11221 / 11213 / 11214 / 11215

  1.5 For Walls and Edges, refer to KXC-A-001-L-GIL-00-11221 / 11222 / 11223 / 11224 / 11225
- 1.6 For Overall Levels Plan, refer to KX