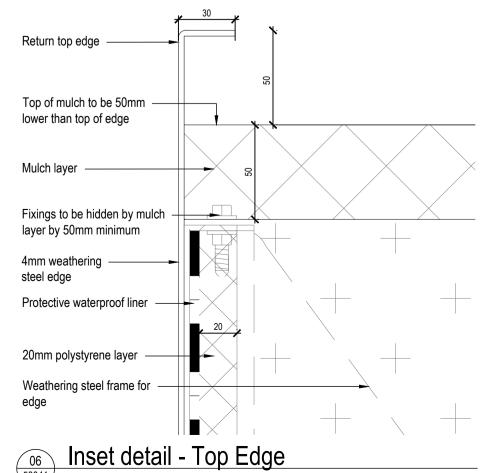

NOTE: SHOP DRAWINGS WILL BE REQUIRED FOR ALL WEATHERING STEEL EDGES AND APPROVED BY EMLOYER

2nd Floor 2 Pancras Square London, N1C 4AG

The Delivery Room

1.0 Do not scale from drawing, use figured dimensions only
 1.1 All dimensions to be checked onsite