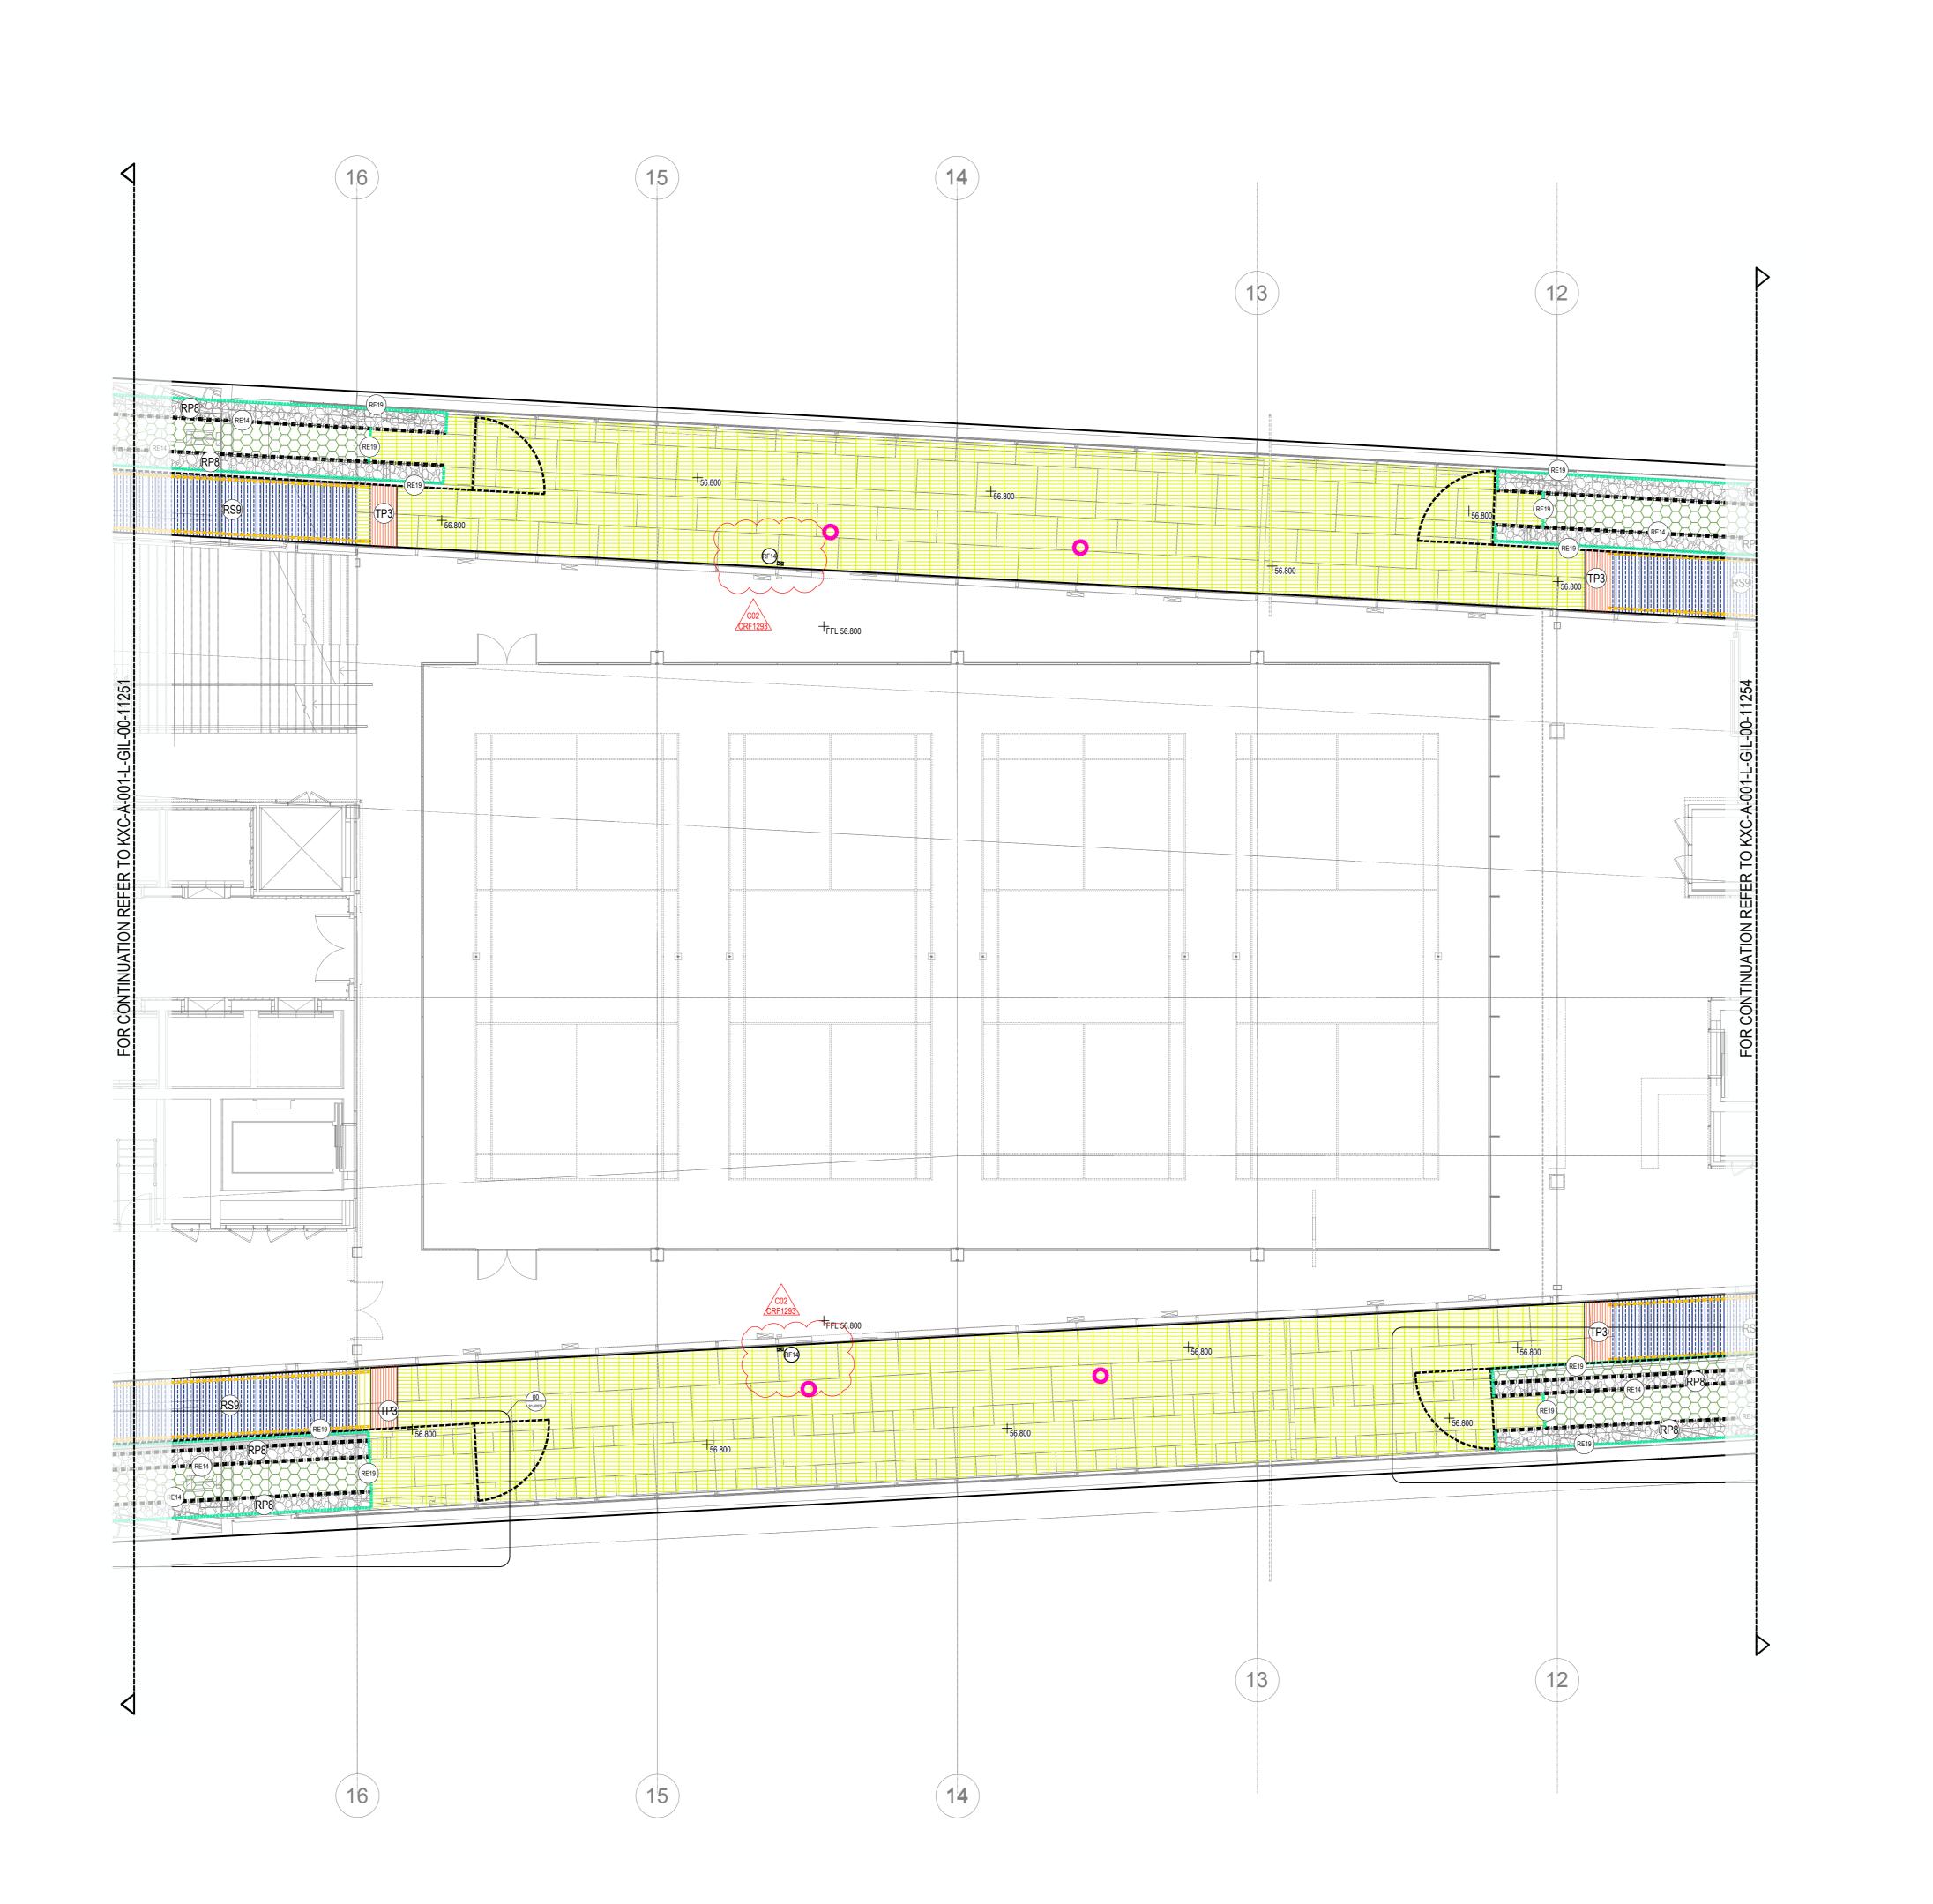

FINISHED LEVELS

## PAVEMENTS / STEPS / EDGE

TIMBER DECKING LEVEL 07
Refer to KXC-A-001-L-GIL-90-50015 for detail
RP4 (GIL-90-SP001-Q55.110A)

STEEL GRILLE BMU COVER RP1a - Refer to BDP's details and specification

STEEL GRILLE LEVEL 08
RP1 - Refer to Schneider's drawings

STEEL GRILLE LEVEL 09
RP1 - Refer to Schneider's drawings

STEEL GRILLE LEVEL 10
RP1 - Refer to Schneider's drawings

STEEL GRILLE LEVEL 11
RP1 - Refer to Schneider's drawings

STEEL GRILLE LEVEL 12
RP1 - Refer to Schneider's drawings

RS9 PRE-CAST CONCRETE STEPS
Refer to Schneider's drawings

TACTILE STRIPS TO STEPS
Refer to KXC-A-001-L-GIL-90-50090 for detail
(GIL-90-SP001-L37.312)

TACTILE STRIPS TO STEPS
Refer to BDP Specification
KXC-A-001-A-BDP-XX-SPL31

HAZARD WARNING STRIPS Refer to KXC-A-001-L-GIL-90-50017 for detail (GIL-90-SP001-L37.313)

RP8 BMU PEBBLES
(GIL-90-SP001-Q23.161A)
Refer to Paving details KXC-A-001-L-GIL-91-50024
-KXC-A-001-L-GIL-91-50025 STEP HANDRAIL
Refer to Schneider's drawings

BMU GATES & BALUSTRADE
Refer to BDP drawings

RE14 BMU PLANTER EDGE Refer to KXC-A-001-L-GIL-91-50024 and KXC-A-001-L-GIL-91-50025 for detail

RE19 STEEL EDGE Refer to KXC-A-001-L-GIL-91-50024 and KXC-A-001-L-GIL-91-50025 for detail

(GIL-90-SP001-Q10.201R) RF14 DOOR TOTEM
Refer to BDP's detail KXC-A-001-A-BDP-21-55001

## PLANTING

BMU PLANTERS
Refer to BDP's drawings KXC-A-001-A-BDP-27-50048 / KXC-A-001-A-BDP-27-50049. Refer to Gillespies drawings KXC-A-001-L-GIL-91-11202 - KXC-A-001-L-GIL-91-11206 for Planting information

## **GENERAL**

MOVEMENT JOINT
Refer to BDP's detail KXC-A-001-A-BDP-27-50081

RAIN WATER OUTLET UNDER TIMBER DECKING
Refer to BDP's setting out plan KXC-A-001-A-BDP-28-11201 KXC-A-001-A-BDP-28-11204 an detail KXC-A-001-A-BDP-27-50007

RAIN WATER OUTLET UNDER STEEL GRILLE
Refer to BDP's setting out plan KXC-A-001-A-BDP-28-11201 KXC-A-001-A-BDP-28-11204 an detail KXC-A-001-A-BDP-27-50007

UK-LON-KGX1

The Delivery Room 2nd Floor 2 Pancras Square London, N1C 4AG