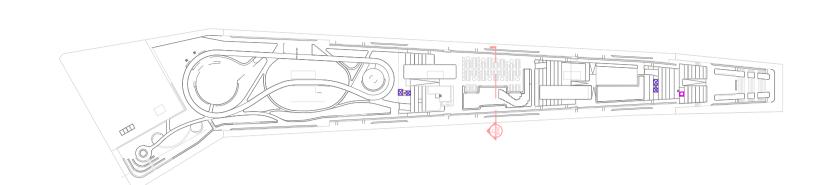

The Delivery Room

2nd Floor 2 Pancras Square London, N1C 4AG

- 1.0 Do not scale from drawing, use figured dimensions only
  1.1 All dimensions to be checked onsite
  1.2 This drawing to be read in conjunction with all other Gillespies drawings and
- specifications 1.3 For General Arrangement Landscape Plan, refer to KXC-A-001-L-GIL-00-11201
- 1.4 For Hard Materials, refer to KXC-A-001-L-GIL-00-11211/11212/11213/11214/11215
- 1.5 For Walls and Edges, refer to KXC-A-001-L-GIL-00-11221/11222/11223/11224/11225
- 1.6 For Overall Levels Plan, refer to KXC-A-001-L-GIL-00-11202
- 1.7 For Detailed Levels, refer to KXC-A-001-L-GIL-00-11231/11232/11233/11234/11235