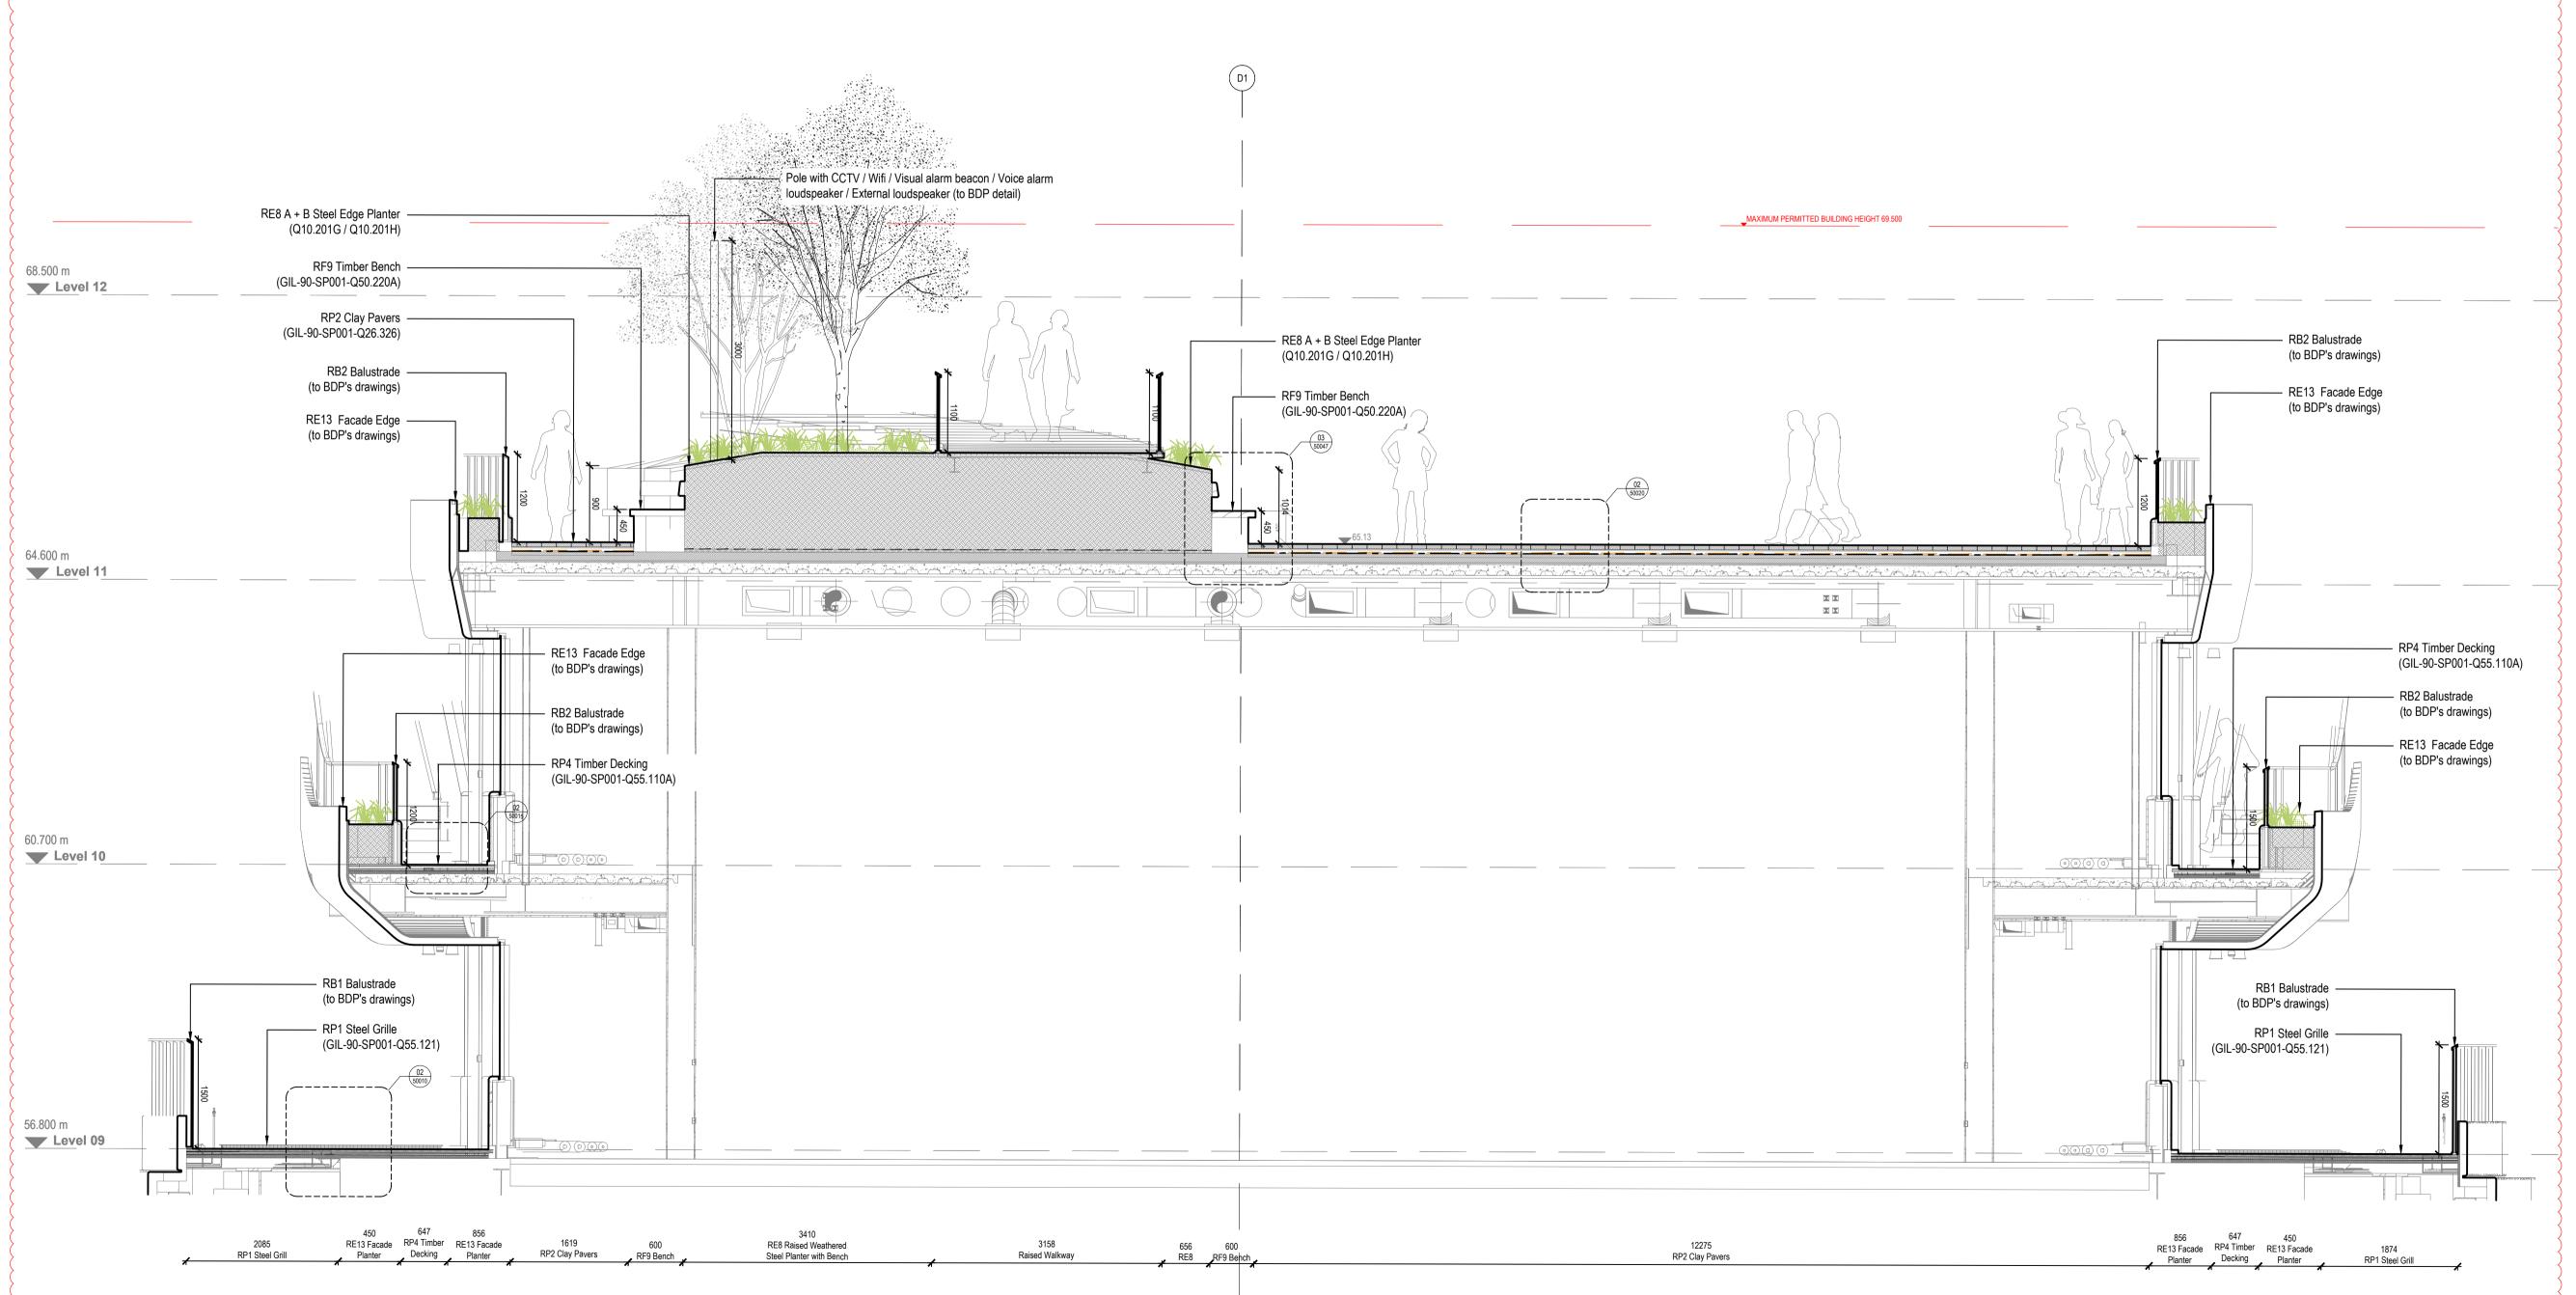

## FOR TENDER

Proposed Roof Cross Section - Field

z C

KXC-A-001-L-GIL-00-20042

Garden - Gridline 9