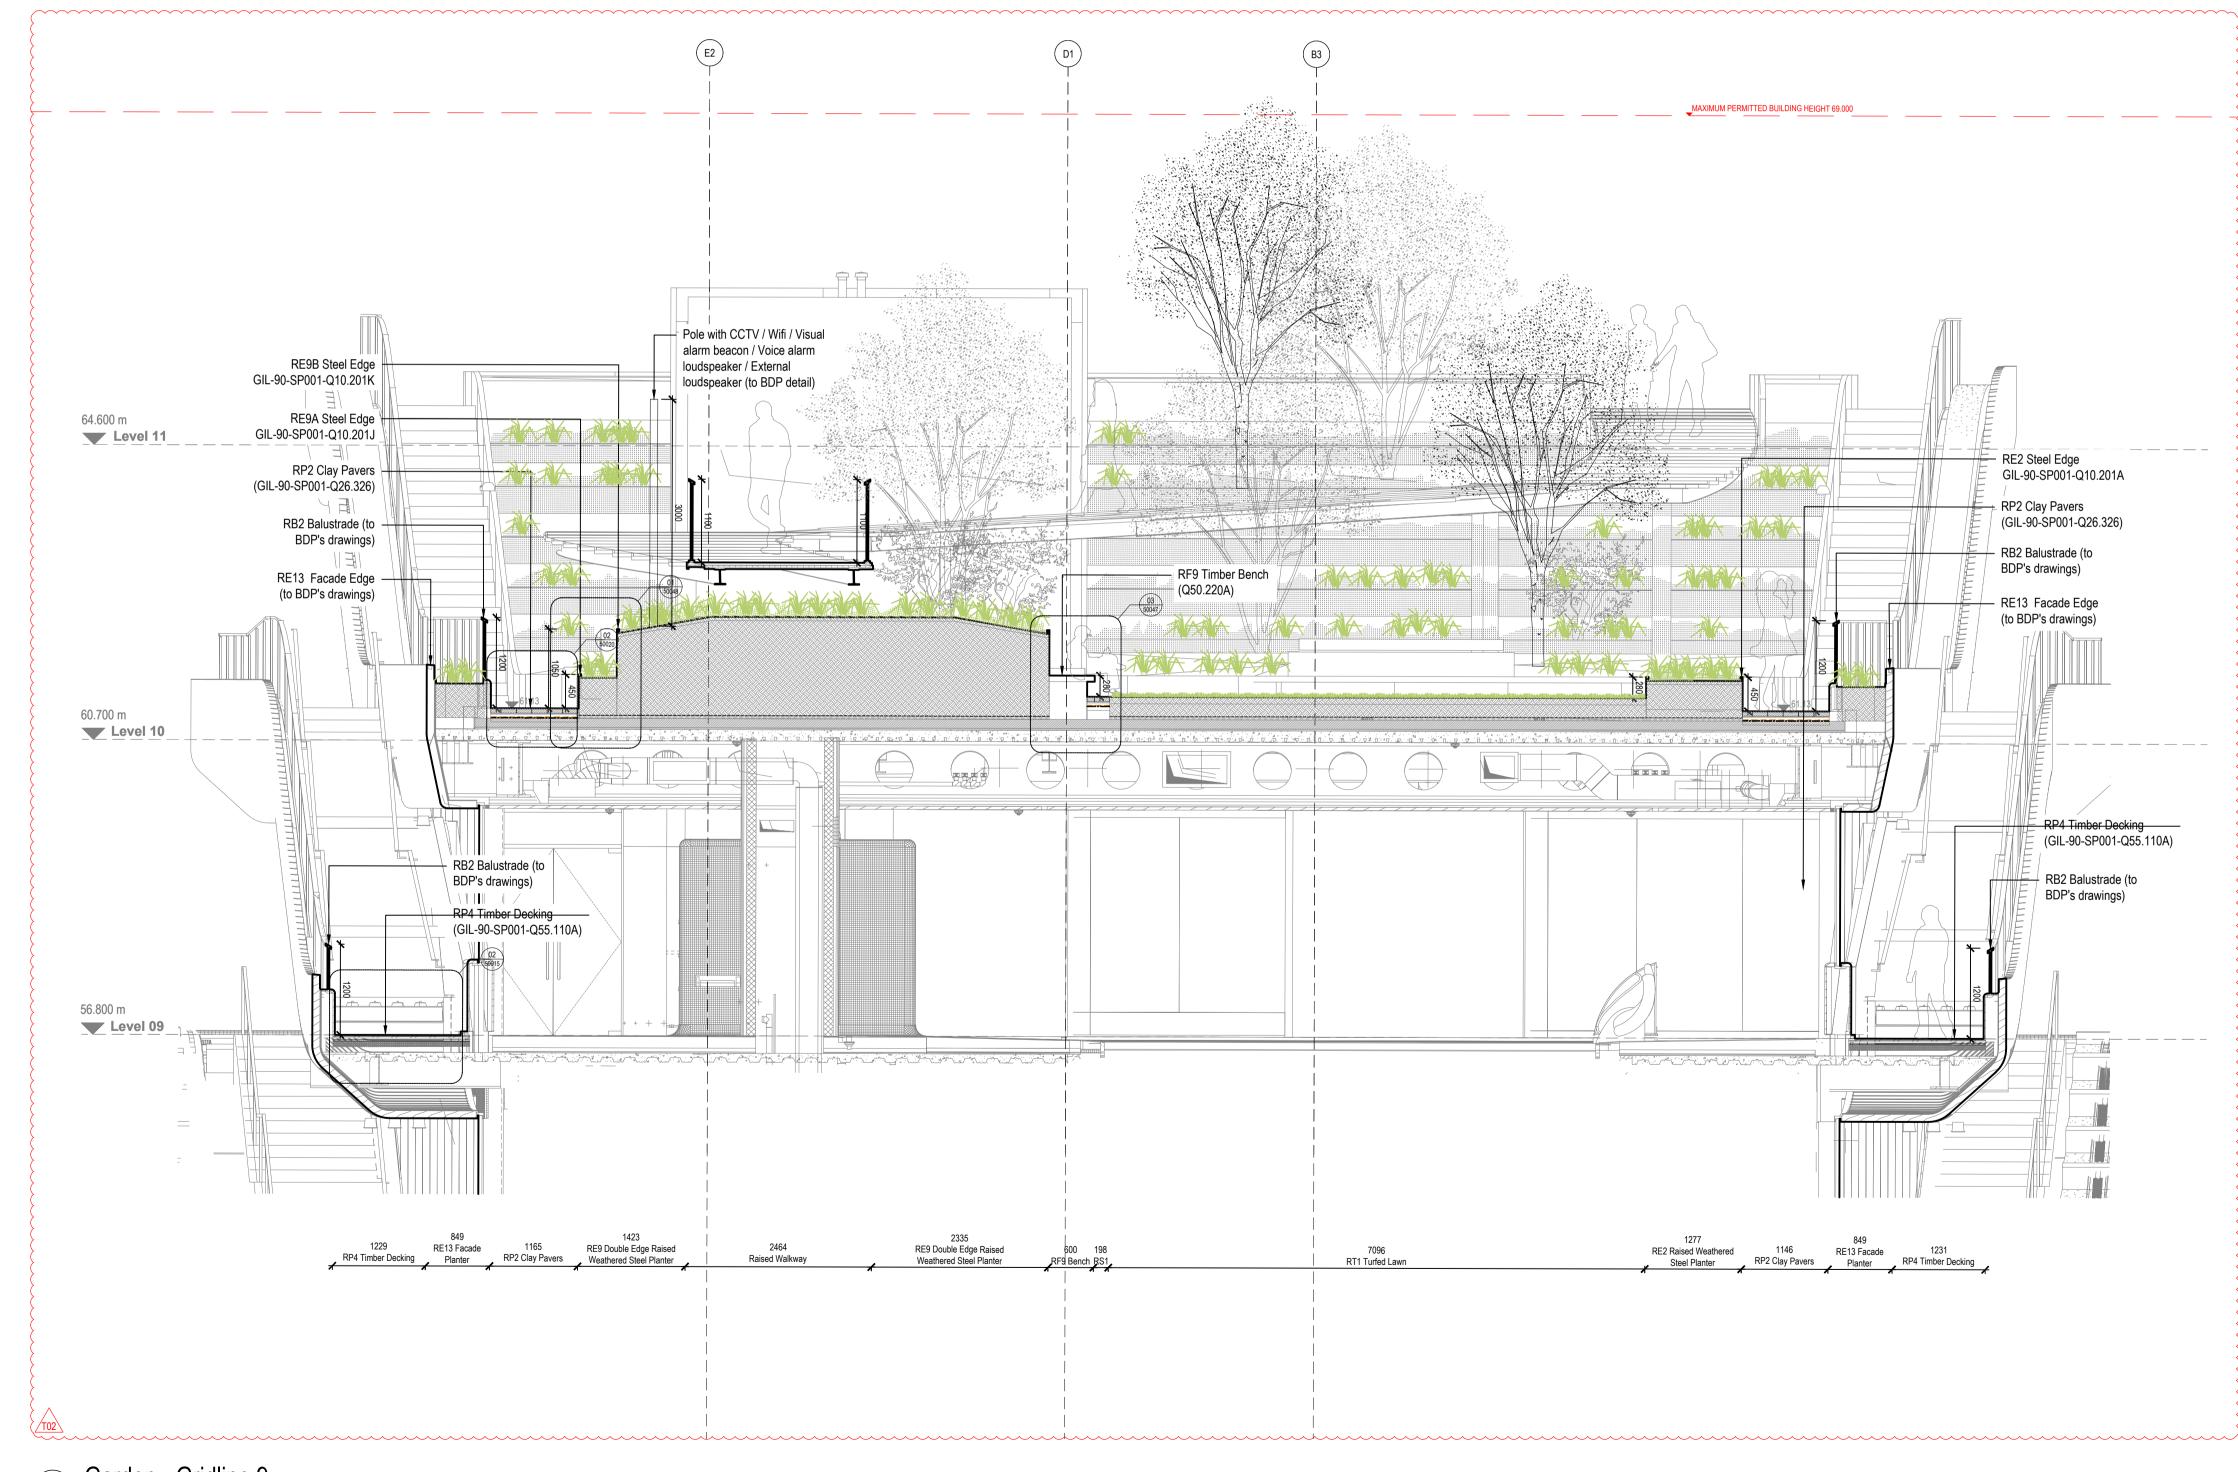

## FOR TENDER

Proposed Roof Cross Section - Garden

Date:

05.01.17

Project No:

P2007133

Scale:

1:50

Garden - Gridline 9

Scale 1:50 @ A1