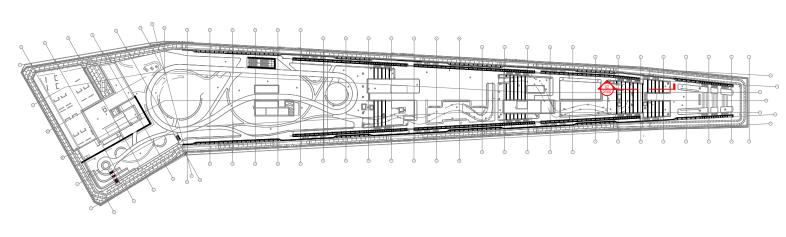

00 Key Plan 20006 Scale 1:1500 @ A1

 Utility pole by BDP — Elevated Walkway by BDP — RP6 Loose Pebbles (GIL-90-SP001-Q23.161) RP2 Clay Pavers (GIL-90-SP001-Q26.326) Level 10 — RE6 Facade Edge behind (by BDP) RE7 Steel Slope Edge (GIL-90-SP001-Q10.201F) Conduit route as per 56.800 m A10's electrical layout Level 09 Utility pole by BDP - RF9B Bench (GIL-90-SP001-Q50.220B) RP4 Timber Decking (GIL-90-SP001-Q55.110A) 52.900 m 