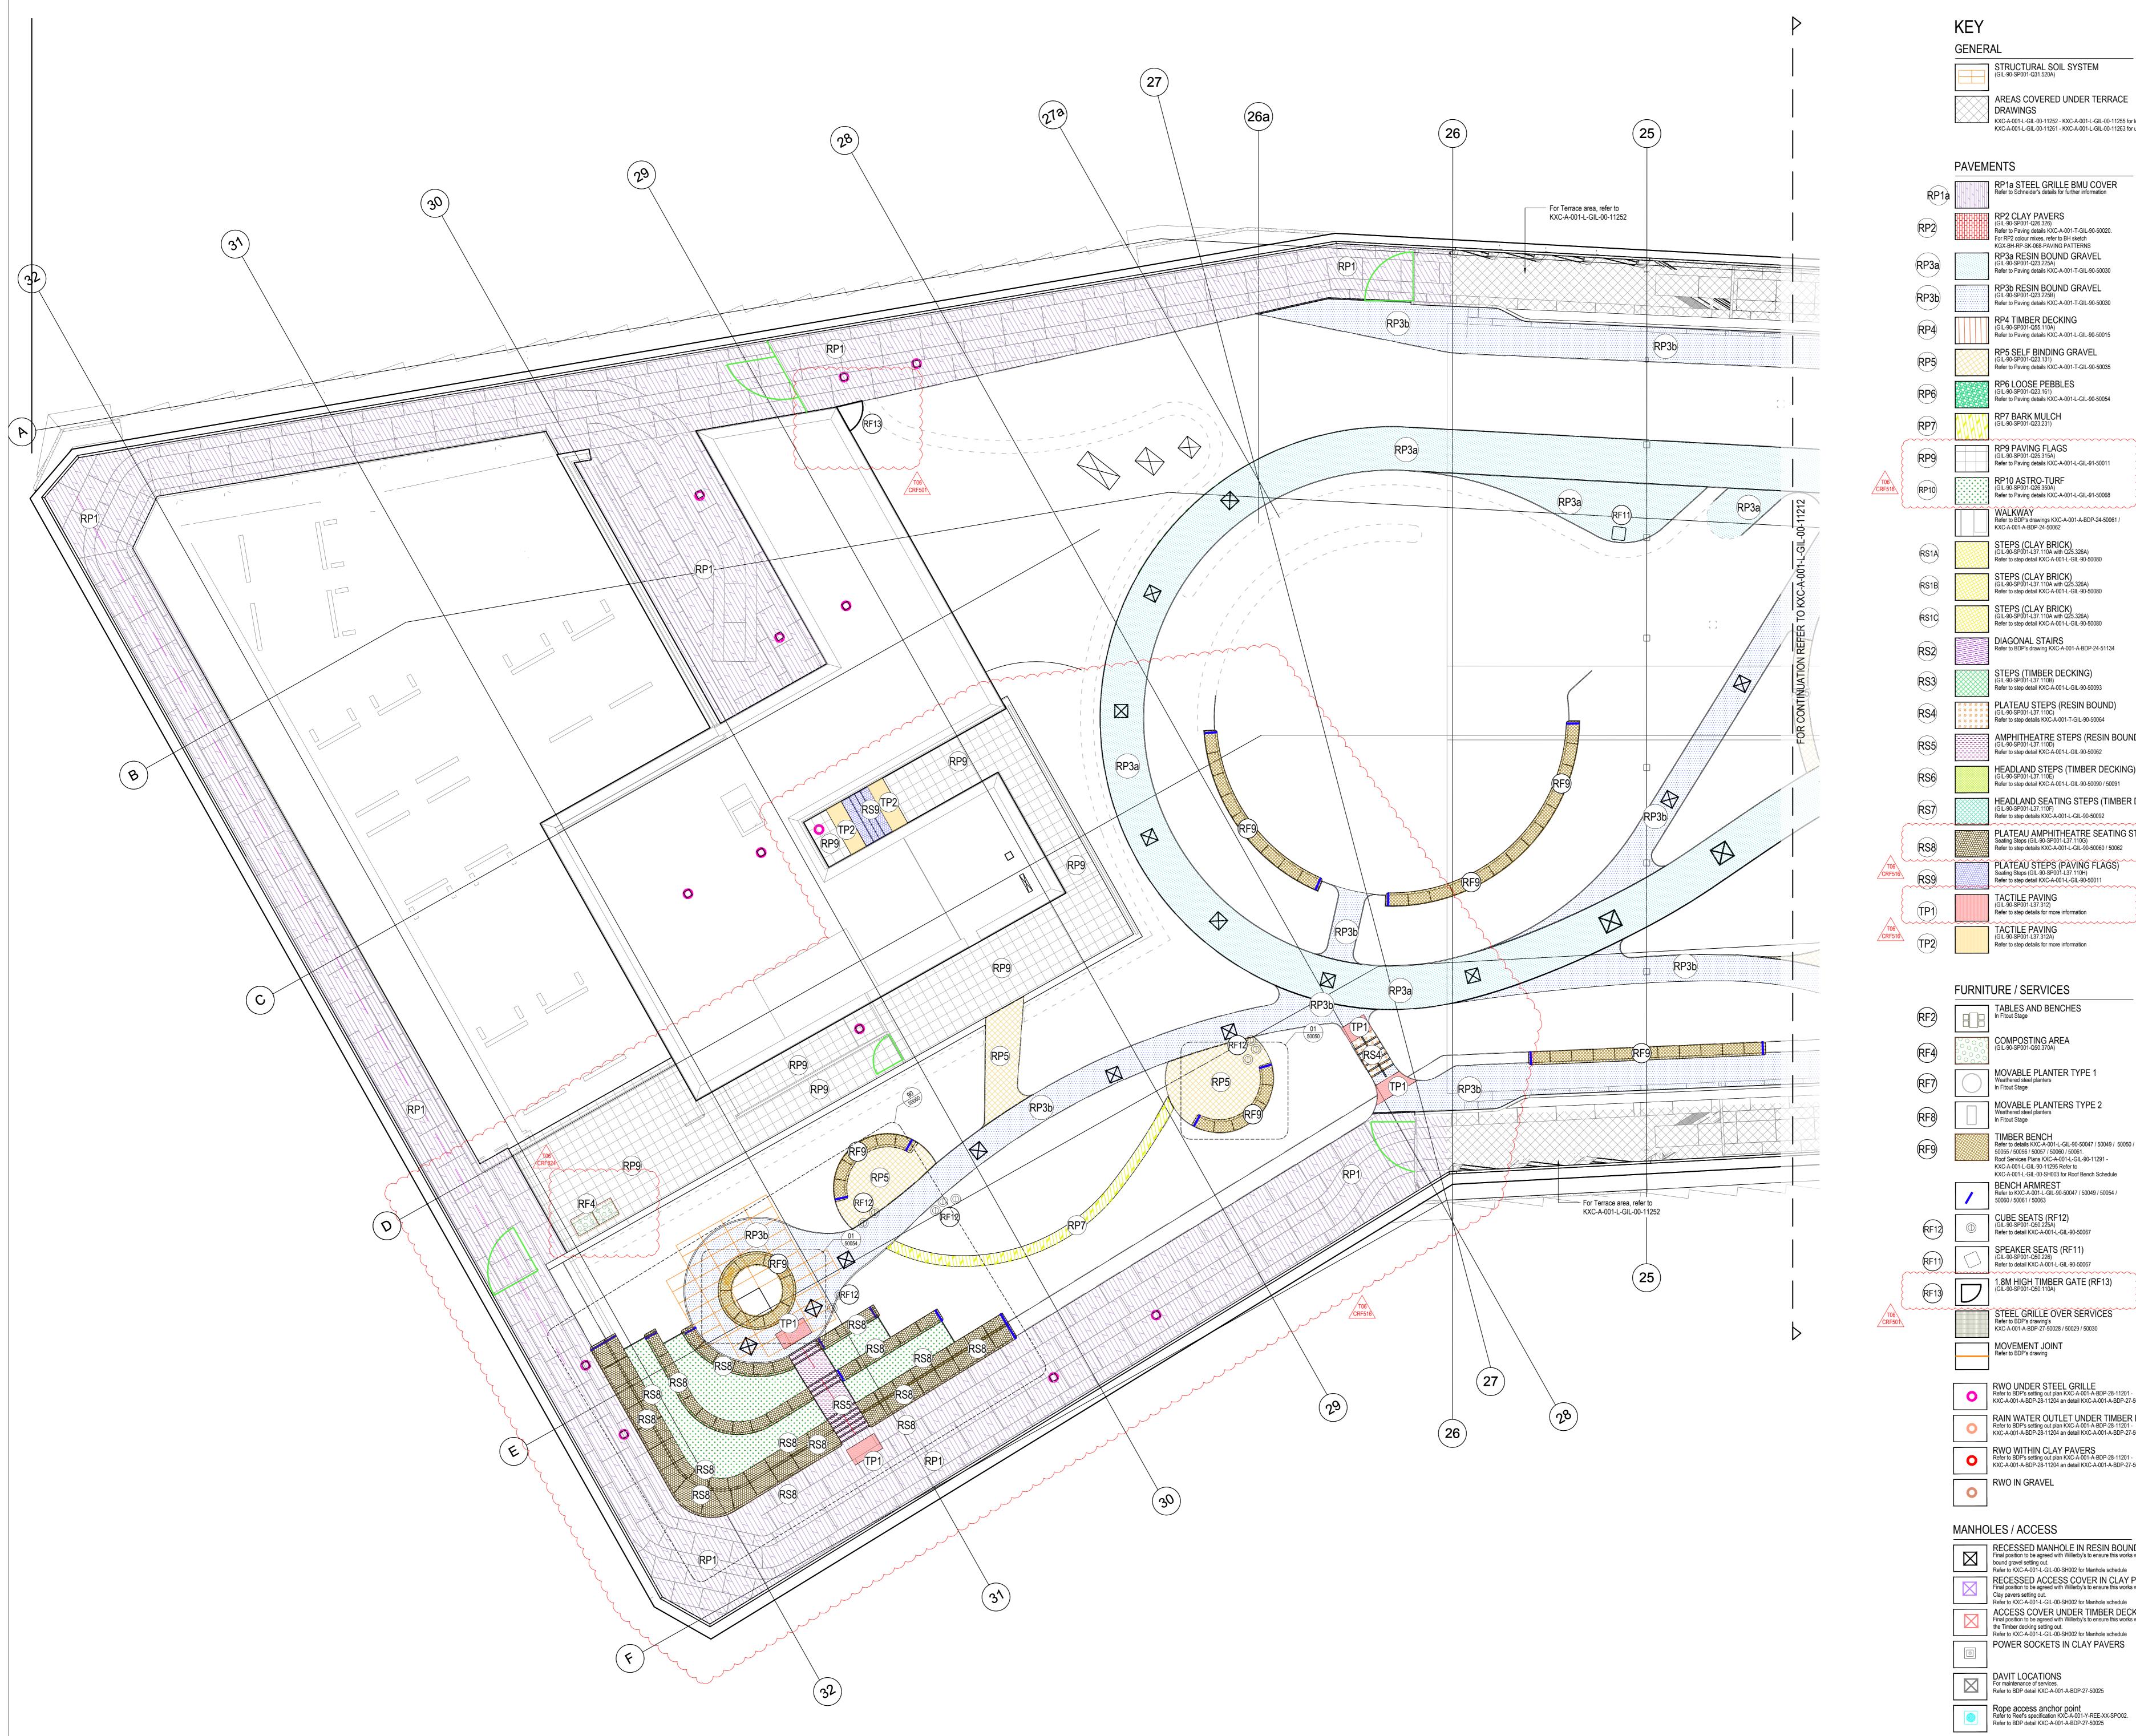

| TURAL SOIL SYSTEM                                                                                                                                   |                                                                                                                                                                                                                                                                        |
|-----------------------------------------------------------------------------------------------------------------------------------------------------|------------------------------------------------------------------------------------------------------------------------------------------------------------------------------------------------------------------------------------------------------------------------|
| COVERED UNDER TERRACE                                                                                                                               | UK-LON-KGX1<br>The Delivery Room                                                                                                                                                                                                                                       |
| IGS<br>-GIL-00-11252 - KXC-A-001-L-GIL-00-11255 for lower terrace<br>-GIL-00-11261 - KXC-A-001-L-GIL-00-11263 for upper terrace                     | 2nd Floor<br>2 Pancras Square<br>London, N1C 4AG                                                                                                                                                                                                                       |
|                                                                                                                                                     | NOTES:                                                                                                                                                                                                                                                                 |
| EEL GRILLE BMU COVER                                                                                                                                | <ul> <li>1.0 Do not scale from drawing, use figured dimensions only</li> <li>1.1 All dimensions to be checked onsite</li> <li>1.2 This drawing to be read in conjunction with all other Gillespies drawings and specifications</li> </ul>                              |
| neider's details for further information                                                                                                            | 1.3 For General Arrangement Landscape Plan, refer to KXC-A-001-L-GIL-00-11201<br>1.4 For Walls and Edges Plans, refer to<br>KXC-A-001-L-GIL-00-11221/11222/11223/11224/11225                                                                                           |
| Y PAVERS<br>)1-Q26.326)<br>ng details KXC-A-001-T-GIL-90-50020.<br>ur mixes, refer to BH sketch                                                     | <ul><li>1.5 For Overall Levels Plan, refer to KXC-A-001-L-GIL-00-11202</li><li>1.6 For Detailed Levels Plans, refer to</li><li>KXC-A-001-L-GIL-00-11231/11232/11233/11234/11235</li></ul>                                                                              |
| SK-068-PAVING PATTERNS<br>ESIN BOUND GRAVEL<br>01-Q23.225A)                                                                                         | <ul><li>1.7 For Specification, refer to KXC-A-001-L-GIL-90-SP001</li><li>1.8 For Sections Plan, refer to KXC-A-001-L-GIL-00-11206</li><li>1.9 For Lower Terrace plans, refer to KXC-A-001-L-GIL-00-11251/11255</li></ul>                                               |
| ESIN BOUND GRAVEL                                                                                                                                   | <ul> <li>2.0 For Upper Terrace plans, refer to KXC-A-001-L-GIL-00-11261/11265</li> <li>2.1 Refer to KXC-A-001-L-GIL-00-SH002 for Roof manhole schedule</li> <li>2.2 Refer to KXC-A-001-L-GIL-00-SH003 for Roof Bench schedule</li> </ul>                               |
| 01-Q23.225B)<br>ng details KXC-A-001-T-GIL-90-50030                                                                                                 | 2.3 Refer All Roof Services refer to KXC-A-001-L-GIL-90-11291 -<br>KXC-A-001-L-GIL-90-11295                                                                                                                                                                            |
| BER DECKING<br>)1-Q55.110A)<br>ng details KXC-A-001-L-GIL-90-50015                                                                                  |                                                                                                                                                                                                                                                                        |
| F BINDING GRAVEL<br>)1-Q23.131)<br>ng details KXC-A-001-T-GIL-90-50035                                                                              |                                                                                                                                                                                                                                                                        |
| DSE PEBBLES<br>)1-Q23.161)<br>ng details KXC-A-001-L-GIL-90-50054                                                                                   |                                                                                                                                                                                                                                                                        |
| RK MULCH<br>01-Q23.231)                                                                                                                             |                                                                                                                                                                                                                                                                        |
| /ING FLAGS                                                                                                                                          |                                                                                                                                                                                                                                                                        |
| 01-Q25.315A)<br>ng details KXC-A-001-L-GIL-91-50011                                                                                                 |                                                                                                                                                                                                                                                                        |
| STRO-TURF         }           D1-Q26.350A)         }           ng details KXC-A-001-L-GIL-91-50068         }                                        |                                                                                                                                                                                                                                                                        |
| AY<br>'s drawings KXC-A-001-A-BDP-24-50061 /<br>-BDP-24-50062                                                                                       |                                                                                                                                                                                                                                                                        |
| CLAY BRICK)<br>01-L37.110A with Q25.326A)                                                                                                           |                                                                                                                                                                                                                                                                        |
| detail KXC-A-001-L-GIL-90-50080<br>CLAY BRICK)<br>)1-L37.110A with Q25.326A)                                                                        |                                                                                                                                                                                                                                                                        |
| detail KXC-A-001-L-GIL-90-50080                                                                                                                     |                                                                                                                                                                                                                                                                        |
| 01-L37.110A with Q25.326A)<br>detail KXC-A-001-L-GIL-90-50080                                                                                       |                                                                                                                                                                                                                                                                        |
| AL STAIRS<br>'s drawing KXC-A-001-A-BDP-24-51134                                                                                                    |                                                                                                                                                                                                                                                                        |
| TIMBER DECKING)<br>01-L37.110B)<br>detail KXC-A-001-L-GIL-90-50093                                                                                  |                                                                                                                                                                                                                                                                        |
| U STEPS (RESIN BOUND)<br>)1-L37.110C)<br>details KXC-A-001-T-GIL-90-50064                                                                           |                                                                                                                                                                                                                                                                        |
| HEATRE STEPS (RESIN BOUND)                                                                                                                          |                                                                                                                                                                                                                                                                        |
| detail KXC-Á-001-L-GIL-90-50062<br>ND STEPS (TIMBER DECKING)                                                                                        |                                                                                                                                                                                                                                                                        |
| 01-L37.110E)<br>detail KXC-A-001-L-GIL-90-50090 / 50091                                                                                             |                                                                                                                                                                                                                                                                        |
| ND SEATING STEPS (TIMBER DECKING)<br>D1-L37.110F)<br>details KXC-A-001-L-GIL-90-50092                                                               |                                                                                                                                                                                                                                                                        |
| U AMPHITHEATRE SEATING STEPS<br>s (GIL-90-SP001-L37.110G)<br>details KXC-A-001-L-GIL-90-50060 / 50062                                               |                                                                                                                                                                                                                                                                        |
| U STEPS (PAVING FLAGS)<br>s (GIL-90-SP001-L37.110H)<br>detail KXC-A-001-L-GIL-90-50011                                                              |                                                                                                                                                                                                                                                                        |
| E PAVING<br>01-L37.312)                                                                                                                             |                                                                                                                                                                                                                                                                        |
| details for more information                                                                                                                        |                                                                                                                                                                                                                                                                        |
| 01-L37.312A)<br>details for more information                                                                                                        |                                                                                                                                                                                                                                                                        |
| SERVICES                                                                                                                                            |                                                                                                                                                                                                                                                                        |
| AND BENCHES                                                                                                                                         |                                                                                                                                                                                                                                                                        |
| STING AREA<br>01-Q50.370A)                                                                                                                          |                                                                                                                                                                                                                                                                        |
| E PLANTER TYPE 1                                                                                                                                    |                                                                                                                                                                                                                                                                        |
| e PLANTERS TYPE 2                                                                                                                                   |                                                                                                                                                                                                                                                                        |
| eel planters<br>e<br>BENCH                                                                                                                          |                                                                                                                                                                                                                                                                        |
| ls KXC-A-001-L-GIL-90-50047 / 50049 / 50050 /<br>6 / 50057 / 50060 / 50061.<br>s Plans KXC-A-001-L-GIL-90-11291 -                                   |                                                                                                                                                                                                                                                                        |
| -GIL-90-11295 Refer to<br>-GIL-00-SH003 for Roof Bench Schedule<br>ARMREST                                                                          | T06         For Tender (CRF 501 / 516 & 824)         SH         AM         31.03.20                                                                                                                                                                                    |
| -A-001-L-GIL-90-50047 / 50049 / 50054 /<br>1 / 50063<br>EATS (RF12)                                                                                 | T05         For Tender (CRF 183 & 614)         SH         AM         30.09.19           T04         For Tender (CRF 190)         SH         DC         02.08.18           T02         For Tender (CRF 197)         SH         DC         02.08.18                      |
| LATO (KT 12)<br>)1-Q50.225A)<br>I KXC-A-001-L-GIL-90-50067                                                                                          | T03         For Tender (CRF 137)         SH         AM         04.04.18           T02         Stage 4 Update         SH         AM         15.12.17                                                                                                                    |
| R SEATS (RF11)<br><sup>11-Q50.226)</sup><br>I KXC-A-001-L-GIL-90-50067                                                                              | T01         Stage 4 Issue         CD         AM         29.09.17           P03         Issued for Stage 4 (95% ISSUE)         CD         AM         11.08.17           P03         Issued for Middlebase in         MD         AM         00.07.17                     |
| GH TIMBER GATE (RF13)                                                                                                                               | P02         Issued for Mid stage review         MB         AM         28.07.17           P01         Issued for Stage 4 (75% ISSUE)         CD         AM         21.07.17           P01         Issued for Stage 4 (75% ISSUE)         CD         AM         21.07.17 |
| GRILLE OVER SERVICES<br>'s drawing's                                                                                                                | P01         Issued for Stage 4 (75% ISSUE)         CD         AM         21.07.17           P00         Issued for Stage 4 (50% ISSUE)         CD         AM         20.06.17           REVISION         DESCRIPTION         DRAWN         CHECKED         DATE        |
| -BDP-27-50028 / 50029 / 50030                                                                                                                       | GILLESPIES                                                                                                                                                                                                                                                             |
| 's drawing                                                                                                                                          |                                                                                                                                                                                                                                                                        |
| DER STEEL GRILLE<br>s setting out plan KXC-A-001-A-BDP-28-11201 -<br>BDP-28-11204 an detail KXC-A-001-A-BDP-27-50007                                | 1 St John's Square, London EC1M 4DH<br>P: 020 7253 2929 F: 020 7253 3900 E: design.london@gillespies.co.uk                                                                                                                                                             |
| TER OUTLET UNDER TIMBER DECKING<br>s setting out plan KXC-A-001-A-BDP-28-11201 -<br>BDP-28-11204 an detail KXC-A-001-A-BDP-27-50007                 | © copyright GILLESPIES LLP, all rights reserved                                                                                                                                                                                                                        |
| THIN CLAY PAVERS<br>s setting out plan KXC-A-001-A-BDP-28-11201 -                                                                                   | z                                                                                                                                                                                                                                                                      |
| BDP-28-11204 an detail KXC-A-001-A-BDP-27-50007                                                                                                     |                                                                                                                                                                                                                                                                        |
|                                                                                                                                                     |                                                                                                                                                                                                                                                                        |
| CCESS                                                                                                                                               |                                                                                                                                                                                                                                                                        |
| ED MANHOLE IN RESIN BOUND GRAVEL<br>to be agreed with Willerby's to ensure this works with the Resin<br>setting out.                                |                                                                                                                                                                                                                                                                        |
| A-001-L-GIL-00-SH002 for Manhole schedule<br>ED ACCESS COVER IN CLAY PAVERS<br>to be agreed with Willerby's to ensure this works with the           | Status<br>FOR TENDER                                                                                                                                                                                                                                                   |
| etting out.<br>A-001-L-GIL-00-SH002 for Manhole schedule<br>COVER UNDER TIMBER DECKING                                                              | Title Date: 20/06/2017                                                                                                                                                                                                                                                 |
| to be agreed with Willerby's to ensure this works with<br>cking setting out.<br>A-001-L-GIL-00-SH002 for Manhole schedule<br>SOCKETS IN CLAY PAVERS | Proposed Roof - Detailed<br>Landscape Hard                                                                                                                                                                                                                             |
|                                                                                                                                                     | Materials Plan 01                                                                                                                                                                                                                                                      |
| DCATIONS<br>ice of services.<br>detail KXC-A-001-A-BDP-27-50025                                                                                     | Drawing No.                                                                                                                                                                                                                                                            |
| ess anchor point<br>s specification KXC-A-001-Y-REE-XX-SPO02.<br>detail KXC-A-001-A-BDP-27-50025                                                    | KXC-A-001-L-GIL-00-11211 T06                                                                                                                                                                                                                                           |