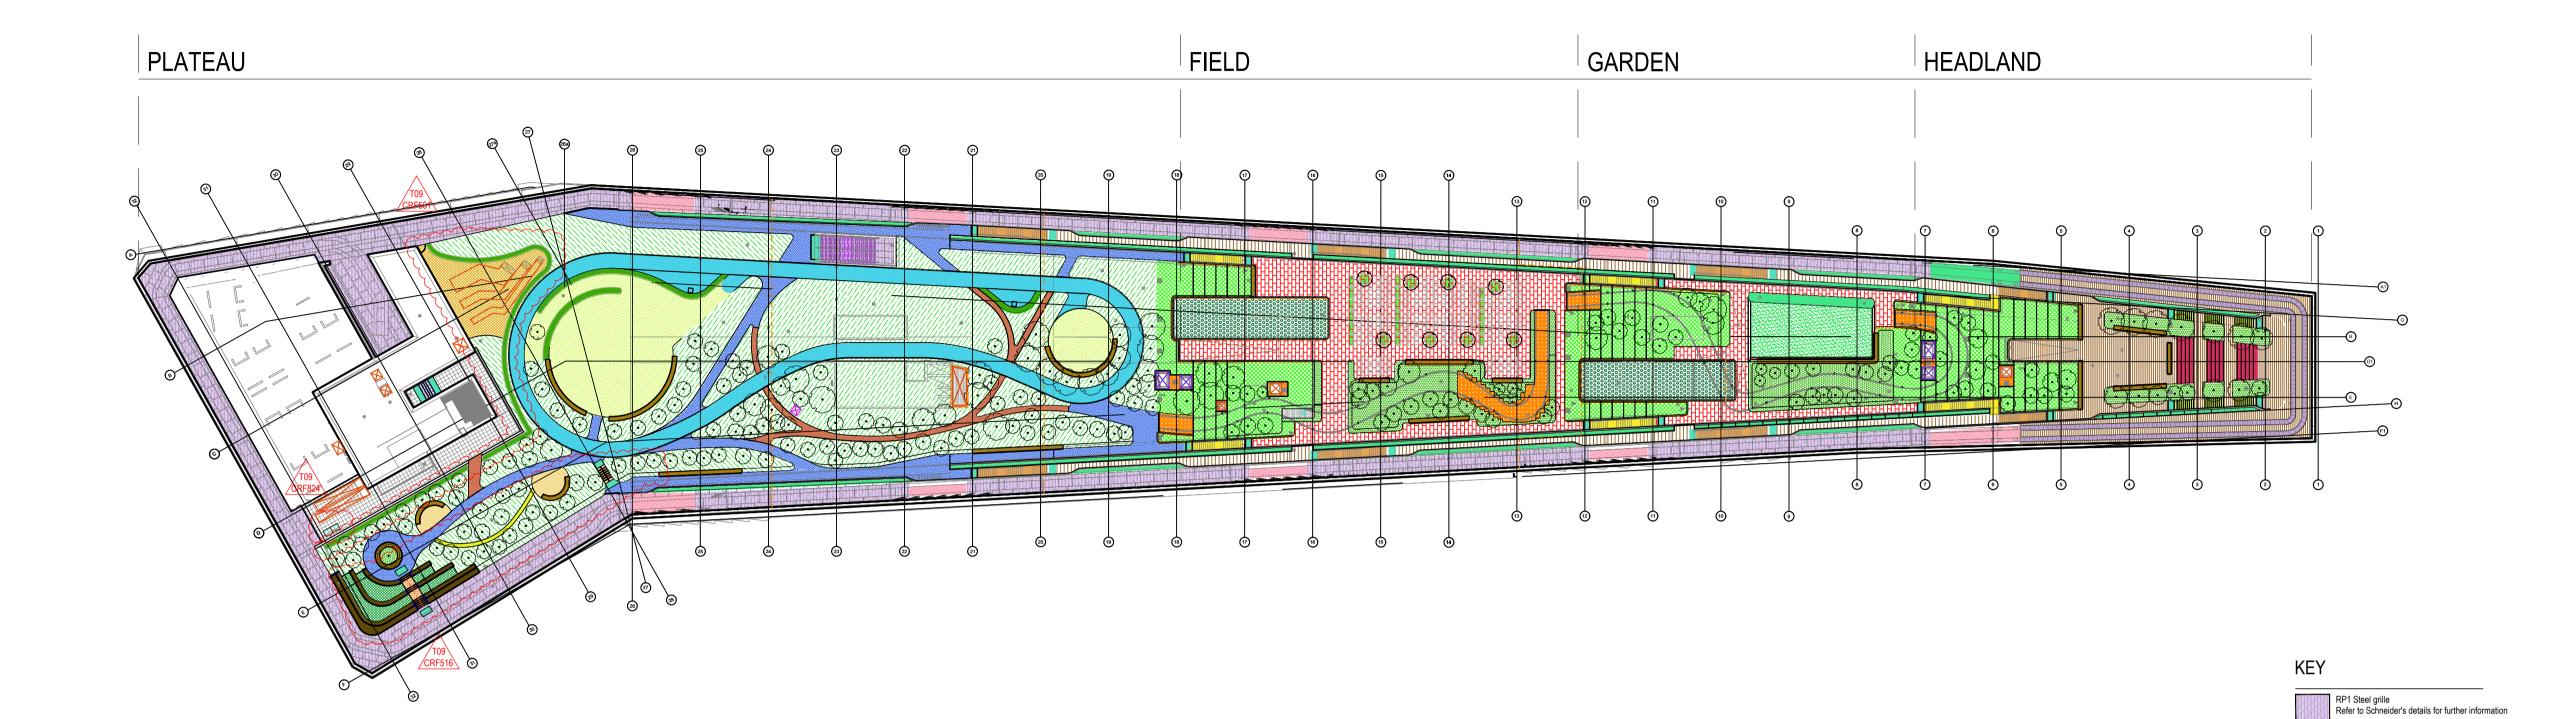

RP7 Bark mulch (GIL-90-SP001-Q23.231) Walkway
Refer to BDP's drawings KXC-A-001-A-BDP-24-50061
/ KXC-A-001-A-BDP-24-50062 RP9 Concrete flag paving (GIL-90-SP001-Q25.315A) Diagonal stairs
Refer to 8DP's drawing
KXC-A-001-A-8DP-24-51134 Timber Decking Steps Refer to step detail KXC-A-001-L-GIL-90-50090 (GIL-90-SP001-L37.110A with Q25.326A) Weathered steel and Resin bound steps Refer to KXC-A-001-L-GIL-90-50064 drawing (GIL-90-SP001-L37.311A) Headland Seating Timber Decking Steps Refer to step details KXC-A-001-L-GIL-90-5009092 (GIL-90-SP001-L37.110F) Headland Timber Decking Stairs
Refer to step detail KXC-A-001-L-GiL-90-50090
(GiL-90-SP001-L37.110E)

Core 5 Steps
Refer to step detail KXC-A-001-L-GiL-90-50068 Tactile strips
Corduroy paving steel strips
(GIL-90-SP001-1.37.312) Grass areas
Refer to Planting Plans KXC-A-001-L-GIL-91-11202 to 11206 Planted slopes
Refer to Planting Plans KXC-A-001-L-GIL-91-11202 to 11206

RP1a Steel grille BMU Cover Refer to Schneider's details for further information

RP2 Clay pavers (GIL-90-SP001-Q25.326). For RP2 colour mixes, refer to BH sketch KGX-BH-RP-SK-068-PAVING PATTERNS

RP3a Resin bound gravel (GIL-90-SP001-Q23.325A)

RP4 Timber decking (GIL-90-SP001-Q55.110A)

(GIL-90-SP001-Q23.325A)

RP5 Self binding gravel (GIL-90-SP001-Q23.131)

BMU Planter slopes
Refer to Gillespies drawings KXC-A-001-L-GIL-91-11202 KXC-A-001-L-GIL-91-11206 for Planting information

Plateau planting areas
Refer to Planting Plans KXC-A-001-L-GIL-91-11202 to 11206

Plateau clearing areas: Amenity grass
Refer to Planting Plans KXC-A-001-L-GiL-91-11202 to 11206

Tree planters
Refer to Planting Plans KXC-A-001-L-GIL-91-11202 to 11206

Biodiverse green roof Refer to Planting Plans KXC-A-001-L-GIL-91-11202 to 11206

Gravel mulch area
Refer to Softworks details KXC-A-001-L-GIL-91-50020

Hedges Refer to Planting Plans KXC-A-001-L-GIL-91-11202 to 11206

Astroturf Refer to KXC-A-001-L-GIL-90-50060

Ornamental beds - Fields In Fitout Stage

Amphitheatre space - Plateau: Weathered steel edge with timber top-seating steps refer to KXC-A-001-L-GIL-30-50060062

Bench seating
Refer to KXC-A-001-L-GIL-90-50047/50049/50054

Furniture and movable planters - Fields In Filtout Stage

RP6 Loose pebbles (GIL-90-SP001-Q23.161)

The Delivery Room 2nd Floor 2 Pancras Square London, N1C 4AG