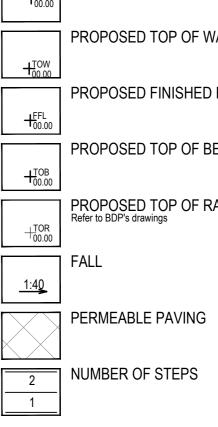

## $+_{00.00}$

FALL

Google logo2.jpg

## KEY EDGES

PROPOSED SURFACE LEVELS

PROPOSED TOP OF WALL LEVELS

PROPOSED FINISHED FLOOR LEVELS

PROPOSED TOP OF BENCHES LEVELS

PROPOSED TOP OF RAMP LEVELS Refer to BDP's drawings

2 NUMBER OF STEPS

For Slab and Insulation Levels, refer to BDP Drawing KXC-A-001-A-BDP-27-09505