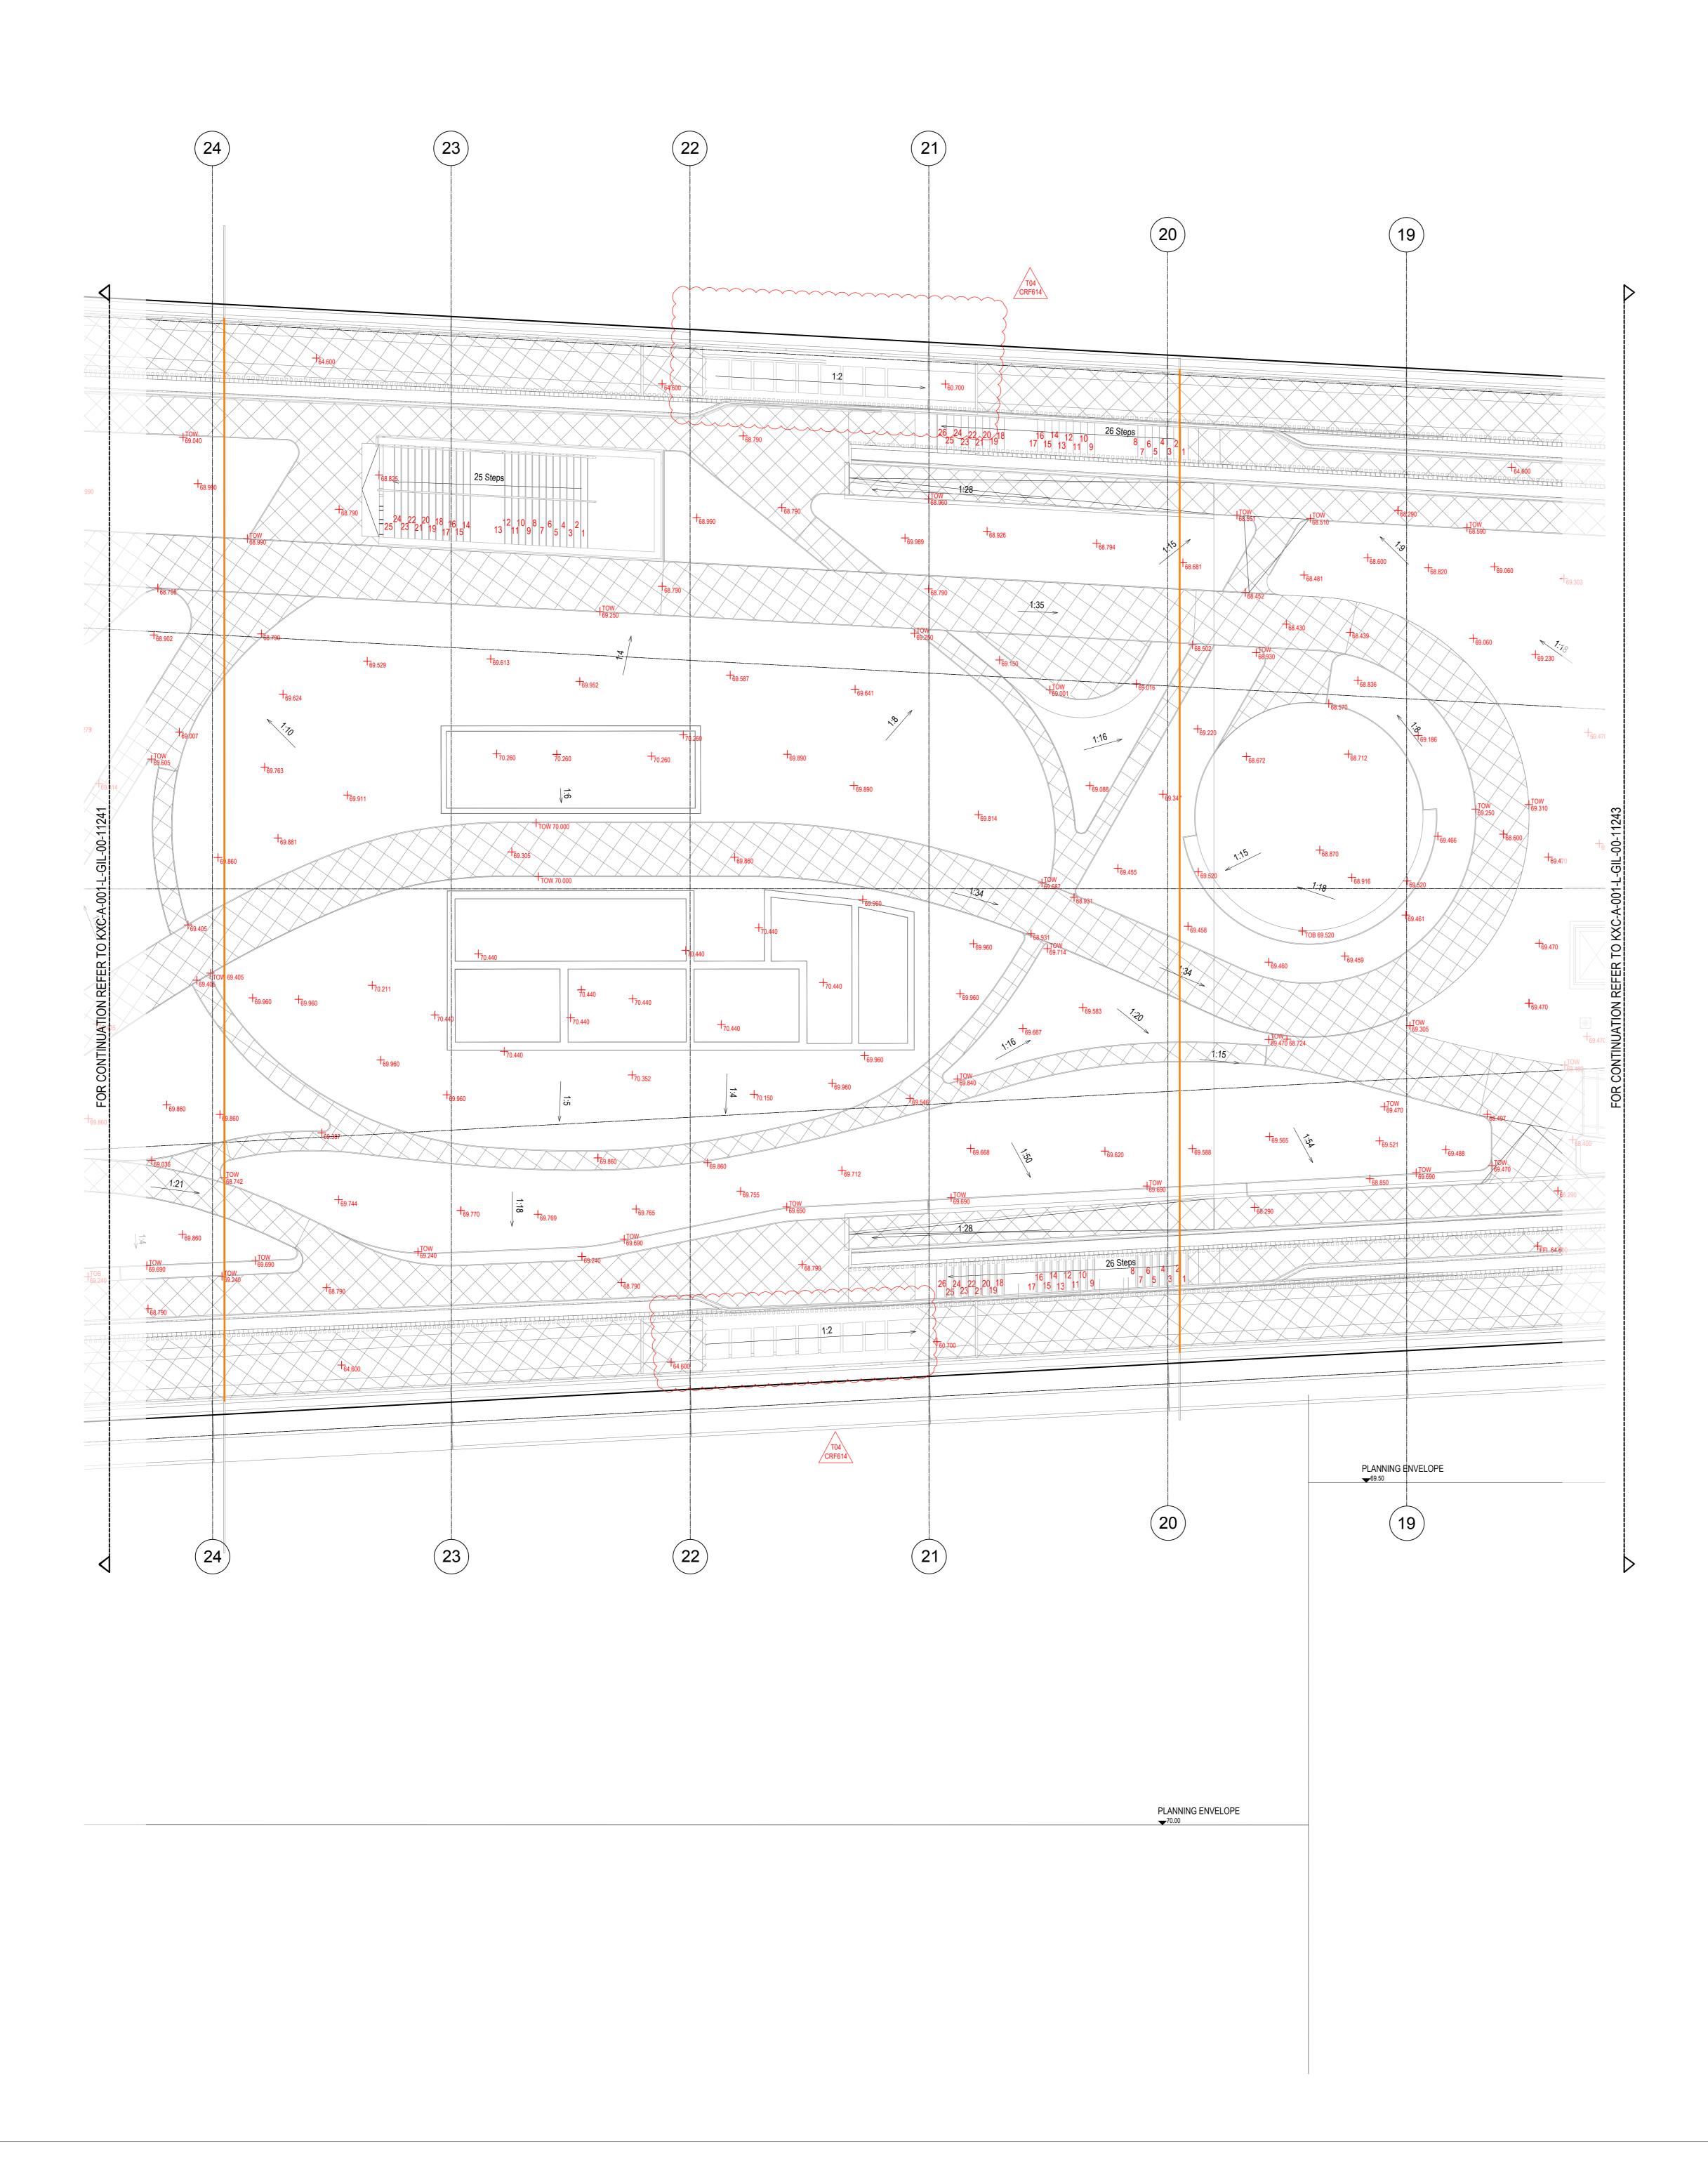

## UK-LON-KGX1 The Delivery Room

2nd Floor 2 Pancras Square London, N1C 4AG

- NOTES: 1.0 Do not scale from drawing, use figured dimensions only 1.1 All dimensions to be checked onsite 1.2 This drawing to be read in conjunction with all other Gillespies drawings and
- 1.2 This drawing to be read in conjunction with all other Gillespies drawings and specifications
  1.3 For General Arrangement Landscape Plan, refer to KXC-A-001-L-GIL-00-11201
  1.4 For Overall Levels Plan, refer to KXC-A-001-L-GIL-00-11202
  1.5 For Hard Materials Plans, refer to KXC-A-001-L-GIL-00-1121/11212/11213/11214/11215
  1.6 For Walls and Edges Plans, refer to KXC-A-001-L-GIL-00-11221/11222/11223/11224/11225

## KEY EDGES

PROPOSED SURFACE LEVELS

PROPOSED TOP OF WALL LEVELS

PROPOSED FINISHED FLOOR LEVELS

PROPOSED TOP OF BENCHES LEVELS

PROPOSED TOP OF RAMP LEVELS Refer to BDP's drawings

2 NUMBER OF STEPS

For Slab and Insulation Levels, refer to BDP Drawing KXC-A-001-A-BDP-27-09505

KXC-A-001-L-GIL-00-11242

T04

10m